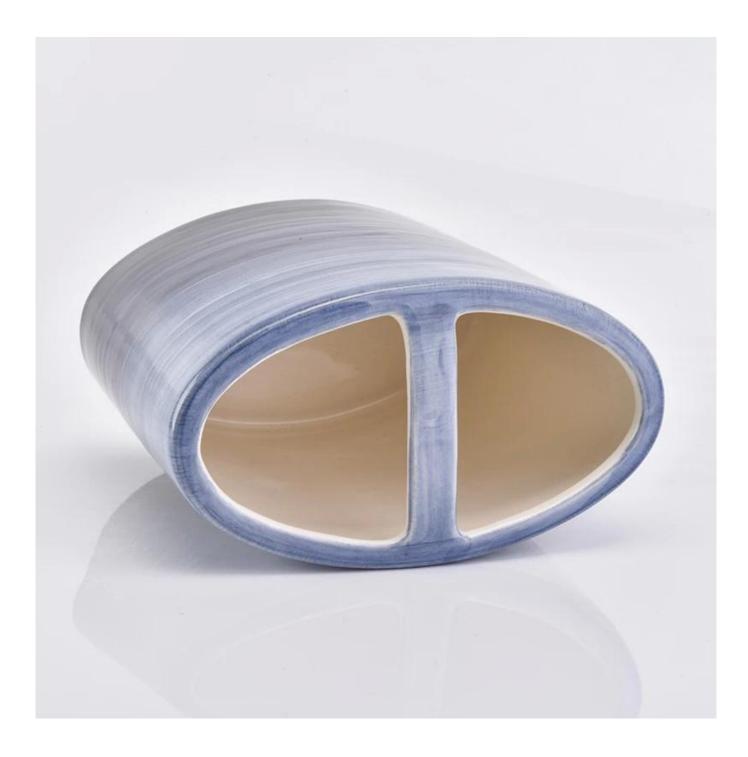

## QC Extra Six Steps

No major quality complaints for 9 years

Product name

Blue Line Bathroom Accessories Set Of 4 By Stories

| Diamension           | Soap dish<br>SGMK18102507-1<br>Length: 130mm<br>Width: 93mm<br>Height: 22mm<br>Weight: 159g<br>Tumbler<br>SGMK18102507-2<br>Top dia: 73mm<br>Bottom dia: 70mm<br>Height: 107mm<br>Weight: 217g<br>Capacity: 330ml<br>Toothbrush holder<br>SGMK18102507-3<br>Length: 112mm<br>Width: 63mm<br>Height: 111mm<br>Weight: 271g<br>Lotion dispenser<br>SGMK18102507-4<br>Top dia: 22mm<br>Bottom dia: 67mm<br>Height: 154mm Height with lid: 205mm<br>Weight: 321g<br>Capacity: 450ml |
|----------------------|---------------------------------------------------------------------------------------------------------------------------------------------------------------------------------------------------------------------------------------------------------------------------------------------------------------------------------------------------------------------------------------------------------------------------------------------------------------------------------|
| Sample lead time     | 5 days if at exist shaped and size of bathroom Accessories Set<br>15~30 days for new shape or size of glass candle jars                                                                                                                                                                                                                                                                                                                                                         |
| Production lead time | 35~50 days after the sample and order confirmed                                                                                                                                                                                                                                                                                                                                                                                                                                 |
| OEM/ODM order        | We could create new mold for your own design<br>Moreover,we could design for you by your own idea to be a real product                                                                                                                                                                                                                                                                                                                                                          |
| Inspection           | Inspect the goods by AQ standard which has extra inspect steps<br>Accept third party inspection                                                                                                                                                                                                                                                                                                                                                                                 |
| Payment terms        | 30% deposit by T/T in advance and the balance against the copy of B/L                                                                                                                                                                                                                                                                                                                                                                                                           |
| Shipment             | By sea, by air, by Express and your shipping agent is acceptable                                                                                                                                                                                                                                                                                                                                                                                                                |