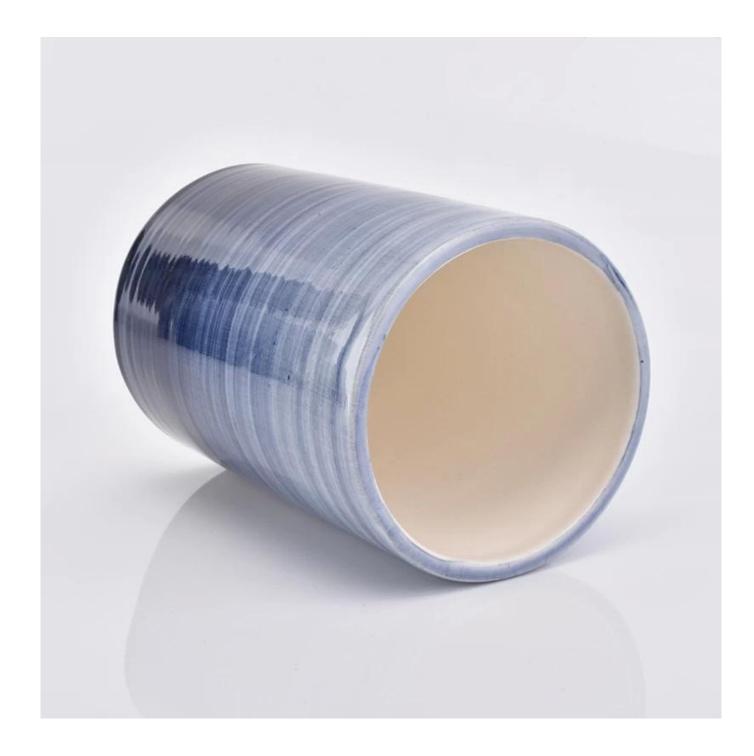

## QC Extra Six Steps

No major quality complaints for 9 years

Product name

Blue Line Bathroom Accessories Set Of 4 By Stories

| Diamension           | Soap dish<br>SGMK18102507-1<br>Length: 130mm<br>Width: 93mm<br>Height: 22mm<br>Weight: 159g<br>Tumbler<br>SGMK18102507-2<br>Top dia: 73mm<br>Bottom dia: 70mm<br>Height: 107mm<br>Weight: 217g<br>Capacity: 330ml<br>Toothbrush holder<br>SGMK18102507-3<br>Length: 112mm<br>Width: 63mm<br>Height: 111mm<br>Weight: 271g<br>Lotion dispenser<br>SGMK18102507-4<br>Top dia: 22mm<br>Bottom dia: 67mm<br>Height: 154mm Height with lid: 205mm<br>Weight: 321g<br>Capacity: 450ml |
|----------------------|---------------------------------------------------------------------------------------------------------------------------------------------------------------------------------------------------------------------------------------------------------------------------------------------------------------------------------------------------------------------------------------------------------------------------------------------------------------------------------|
| Sample lead time     | 5 days if at exist shaped and size of bathroom Accessories Set<br>15~30 days for new shape or size of glass candle jars                                                                                                                                                                                                                                                                                                                                                         |
| Production lead time | 35~50 days after the sample and order confirmed                                                                                                                                                                                                                                                                                                                                                                                                                                 |
| OEM/ODM order        | We could create new mold for your own design<br>Moreover,we could design for you by your own idea to be a real product                                                                                                                                                                                                                                                                                                                                                          |
| Inspection           | Inspect the goods by AQ standard which has extra inspect steps<br>Accept third party inspection                                                                                                                                                                                                                                                                                                                                                                                 |
| Payment terms        | 30% deposit by T/T in advance and the balance against the copy of B/L                                                                                                                                                                                                                                                                                                                                                                                                           |
| Shipment             | By sea, by air, by Express and your shipping agent is acceptable                                                                                                                                                                                                                                                                                                                                                                                                                |