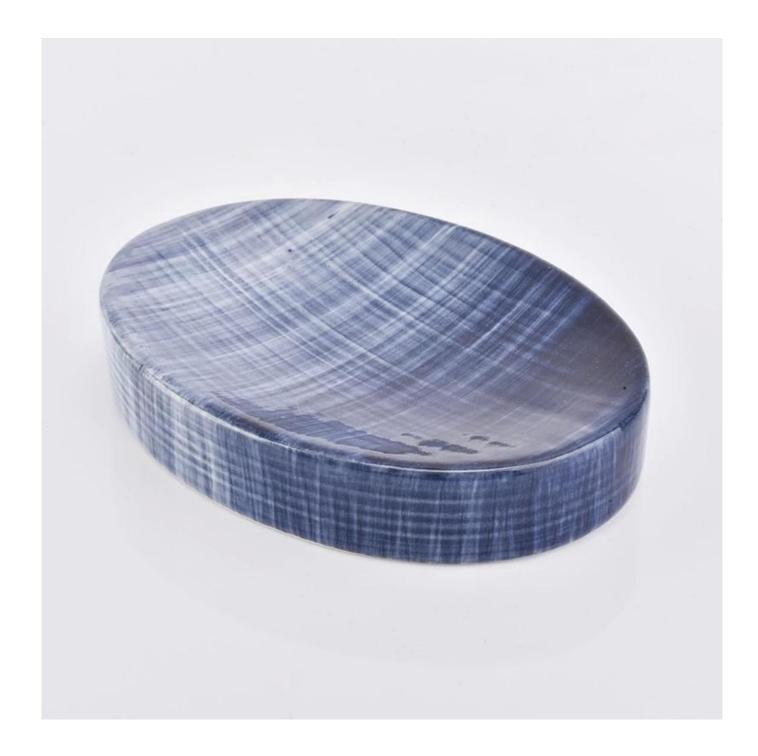

## QC Extra Six Steps

No major quality complaints for 9 years

Product name

Blue Line Bathroom Accessories Set Of 4 By Stories

| Diamension           | Soap dish<br>SGMK18102507-1<br>Length: 130mm<br>Width: 93mm<br>Height: 22mm<br>Weight: 159g<br>Tumbler<br>SGMK18102507-2<br>Top dia: 73mm<br>Bottom dia: 70mm<br>Height: 107mm<br>Weight: 217g<br>Capacity: 330ml<br>Toothbrush holder<br>SGMK18102507-3<br>Length: 112mm<br>Width: 63mm<br>Height: 111mm<br>Weight: 271g<br>Lotion dispenser<br>SGMK18102507-4<br>Top dia: 22mm<br>Bottom dia: 67mm<br>Height: 154mm Height with lid: 205mm<br>Weight: 321g<br>Capacity: 450ml |
|----------------------|---------------------------------------------------------------------------------------------------------------------------------------------------------------------------------------------------------------------------------------------------------------------------------------------------------------------------------------------------------------------------------------------------------------------------------------------------------------------------------|
| Sample lead time     | 5 days if at exist shaped and size of bathroom Accessories Set<br>15~30 days for new shape or size of glass candle jars                                                                                                                                                                                                                                                                                                                                                         |
| Production lead time | 35~50 days after the sample and order confirmed                                                                                                                                                                                                                                                                                                                                                                                                                                 |
| OEM/ODM order        | We could create new mold for your own design<br>Moreover,we could design for you by your own idea to be a real product                                                                                                                                                                                                                                                                                                                                                          |
| Inspection           | Inspect the goods by AQ standard which has extra inspect steps<br>Accept third party inspection                                                                                                                                                                                                                                                                                                                                                                                 |
| Payment terms        | 30% deposit by T/T in advance and the balance against the copy of B/L                                                                                                                                                                                                                                                                                                                                                                                                           |
| Shipment             | By sea, by air, by Express and your shipping agent is acceptable                                                                                                                                                                                                                                                                                                                                                                                                                |