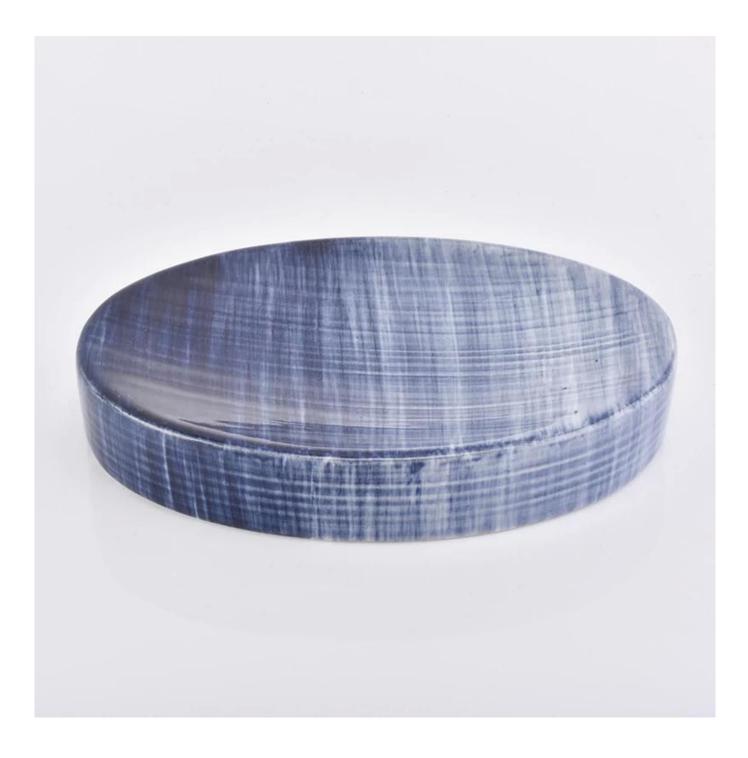

## QC Extra Six Steps

No major quality complaints for 9 years

Product name

Blue Line Bathroom Accessories Set Of 4 By Stories

| Diamension           | Soap dish<br>SGMK18102507-1<br>Length: 130mm<br>Width: 93mm<br>Height: 22mm<br>Weight: 159g<br>Tumbler<br>SGMK18102507-2<br>Top dia: 73mm<br>Bottom dia: 70mm<br>Height: 107mm<br>Weight: 217g<br>Capacity: 330ml<br>Toothbrush holder<br>SGMK18102507-3<br>Length: 112mm<br>Width: 63mm<br>Height: 111mm<br>Weight: 271g<br>Lotion dispenser<br>SGMK18102507-4<br>Top dia: 22mm<br>Bottom dia: 67mm<br>Height: 154mm Height with lid: 205mm<br>Weight: 321g<br>Capacity: 450ml |
|----------------------|---------------------------------------------------------------------------------------------------------------------------------------------------------------------------------------------------------------------------------------------------------------------------------------------------------------------------------------------------------------------------------------------------------------------------------------------------------------------------------|
| Sample lead time     | 5 days if at exist shaped and size of bathroom Accessories Set<br>15~30 days for new shape or size of glass candle jars                                                                                                                                                                                                                                                                                                                                                         |
| Production lead time | 35~50 days after the sample and order confirmed                                                                                                                                                                                                                                                                                                                                                                                                                                 |
| OEM/ODM order        | We could create new mold for your own design<br>Moreover,we could design for you by your own idea to be a real product                                                                                                                                                                                                                                                                                                                                                          |
| Inspection           | Inspect the goods by AQ standard which has extra inspect steps<br>Accept third party inspection                                                                                                                                                                                                                                                                                                                                                                                 |
| Payment terms        | 30% deposit by T/T in advance and the balance against the copy of B/L                                                                                                                                                                                                                                                                                                                                                                                                           |
| Shipment             | By sea, by air, by Express and your shipping agent is acceptable                                                                                                                                                                                                                                                                                                                                                                                                                |