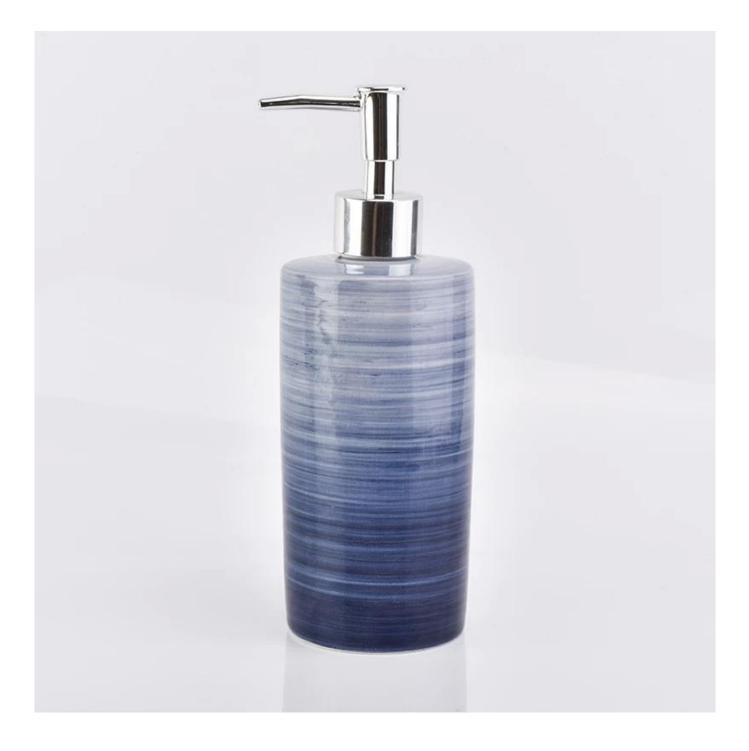

## QC Extra Six Steps

No major quality complaints for 9 years

Product name

Blue Line Bathroom Accessories Set Of 4 By Stories

| Diamension           | Soap dish<br>SGMK18102507-1<br>Length: 130mm<br>Width: 93mm<br>Height: 22mm<br>Weight: 159g<br>Tumbler<br>SGMK18102507-2<br>Top dia: 73mm<br>Bottom dia: 70mm<br>Height: 107mm<br>Weight: 217g<br>Capacity: 330ml<br>Toothbrush holder<br>SGMK18102507-3<br>Length: 112mm<br>Width: 63mm<br>Height: 111mm<br>Weight: 271g<br>Lotion dispenser<br>SGMK18102507-4<br>Top dia: 22mm<br>Bottom dia: 67mm<br>Height: 154mm Height with lid: 205mm<br>Weight: 321g<br>Capacity: 450ml |
|----------------------|---------------------------------------------------------------------------------------------------------------------------------------------------------------------------------------------------------------------------------------------------------------------------------------------------------------------------------------------------------------------------------------------------------------------------------------------------------------------------------|
| Sample lead time     | 5 days if at exist shaped and size of bathroom Accessories Set<br>15~30 days for new shape or size of glass candle jars                                                                                                                                                                                                                                                                                                                                                         |
| Production lead time | 35~50 days after the sample and order confirmed                                                                                                                                                                                                                                                                                                                                                                                                                                 |
| OEM/ODM order        | We could create new mold for your own design<br>Moreover,we could design for you by your own idea to be a real product                                                                                                                                                                                                                                                                                                                                                          |
| Inspection           | Inspect the goods by AQ standard which has extra inspect steps<br>Accept third party inspection                                                                                                                                                                                                                                                                                                                                                                                 |
| Payment terms        | 30% deposit by T/T in advance and the balance against the copy of B/L                                                                                                                                                                                                                                                                                                                                                                                                           |
| Shipment             | By sea, by air, by Express and your shipping agent is acceptable                                                                                                                                                                                                                                                                                                                                                                                                                |