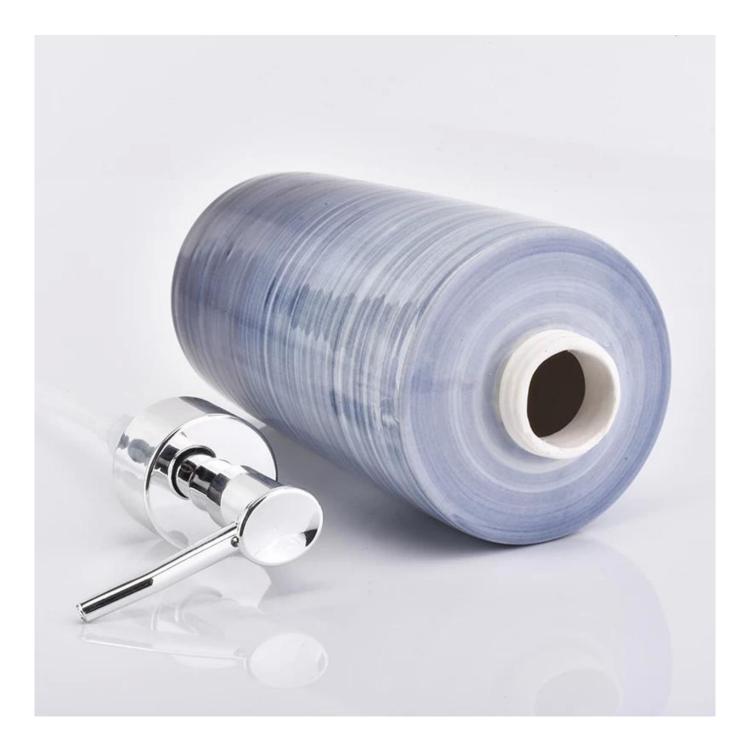

## QC Extra Six Steps

No major quality complaints for 9 years

Product name

Blue Line Bathroom Accessories Set Of 4 By Stories

| Diamension           | Soap dish<br>SGMK18102507-1<br>Length: 130mm<br>Width: 93mm<br>Height: 22mm<br>Weight: 159g<br>Tumbler<br>SGMK18102507-2<br>Top dia: 73mm<br>Bottom dia: 70mm<br>Height: 107mm<br>Weight: 217g<br>Capacity: 330ml<br>Toothbrush holder<br>SGMK18102507-3<br>Length: 112mm<br>Width: 63mm<br>Height: 111mm<br>Weight: 271g<br>Lotion dispenser<br>SGMK18102507-4<br>Top dia: 22mm<br>Bottom dia: 67mm<br>Height: 154mm Height with lid: 205mm<br>Weight: 321g<br>Capacity: 450ml |
|----------------------|---------------------------------------------------------------------------------------------------------------------------------------------------------------------------------------------------------------------------------------------------------------------------------------------------------------------------------------------------------------------------------------------------------------------------------------------------------------------------------|
| Sample lead time     | 5 days if at exist shaped and size of bathroom Accessories Set<br>15~30 days for new shape or size of glass candle jars                                                                                                                                                                                                                                                                                                                                                         |
| Production lead time | 35~50 days after the sample and order confirmed                                                                                                                                                                                                                                                                                                                                                                                                                                 |
| OEM/ODM order        | We could create new mold for your own design<br>Moreover,we could design for you by your own idea to be a real product                                                                                                                                                                                                                                                                                                                                                          |
| Inspection           | Inspect the goods by AQ standard which has extra inspect steps<br>Accept third party inspection                                                                                                                                                                                                                                                                                                                                                                                 |
| Payment terms        | 30% deposit by T/T in advance and the balance against the copy of B/L                                                                                                                                                                                                                                                                                                                                                                                                           |
| Shipment             | By sea, by air, by Express and your shipping agent is acceptable                                                                                                                                                                                                                                                                                                                                                                                                                |