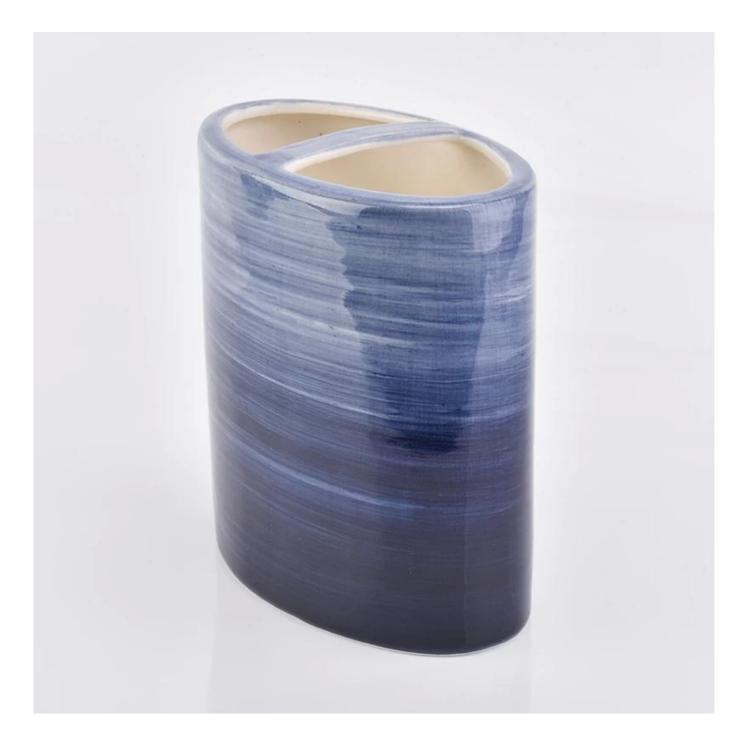

## QC Extra Six Steps

No major quality complaints for 9 years

Product name

Blue Line Bathroom Accessories Set Of 4 By Stories

| Diamension           | Soap dish<br>SGMK18102507-1<br>Length: 130mm<br>Width: 93mm<br>Height: 22mm<br>Weight: 159g<br>Tumbler<br>SGMK18102507-2<br>Top dia: 73mm<br>Bottom dia: 70mm<br>Height: 107mm<br>Weight: 217g<br>Capacity: 330ml<br>Toothbrush holder<br>SGMK18102507-3<br>Length: 112mm<br>Width: 63mm<br>Height: 111mm<br>Weight: 271g<br>Lotion dispenser<br>SGMK18102507-4<br>Top dia: 22mm<br>Bottom dia: 67mm<br>Height: 154mm Height with lid: 205mm<br>Weight: 321g<br>Capacity: 450ml |
|----------------------|---------------------------------------------------------------------------------------------------------------------------------------------------------------------------------------------------------------------------------------------------------------------------------------------------------------------------------------------------------------------------------------------------------------------------------------------------------------------------------|
| Sample lead time     | 5 days if at exist shaped and size of bathroom Accessories Set<br>15~30 days for new shape or size of glass candle jars                                                                                                                                                                                                                                                                                                                                                         |
| Production lead time | 35~50 days after the sample and order confirmed                                                                                                                                                                                                                                                                                                                                                                                                                                 |
| OEM/ODM order        | We could create new mold for your own design<br>Moreover,we could design for you by your own idea to be a real product                                                                                                                                                                                                                                                                                                                                                          |
| Inspection           | Inspect the goods by AQ standard which has extra inspect steps<br>Accept third party inspection                                                                                                                                                                                                                                                                                                                                                                                 |
| Payment terms        | 30% deposit by T/T in advance and the balance against the copy of B/L                                                                                                                                                                                                                                                                                                                                                                                                           |
| Shipment             | By sea, by air, by Express and your shipping agent is acceptable                                                                                                                                                                                                                                                                                                                                                                                                                |