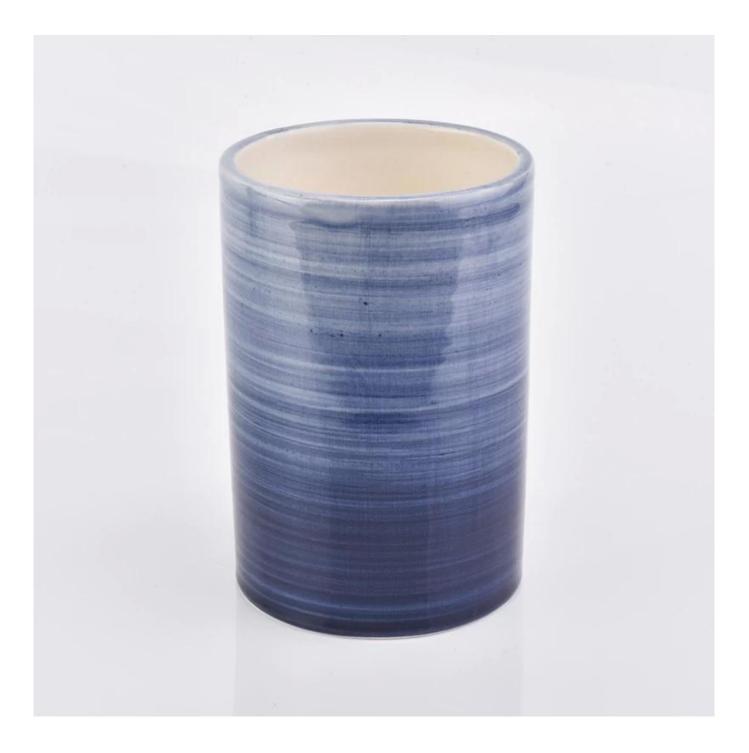

## QC Extra Six Steps

No major quality complaints for 9 years

Product name

Blue Line Bathroom Accessories Set Of 4 By Stories

| Diamension           | Soap dish<br>SGMK18102507-1<br>Length: 130mm<br>Width: 93mm<br>Height: 22mm<br>Weight: 159g<br>Tumbler<br>SGMK18102507-2<br>Top dia: 73mm<br>Bottom dia: 70mm<br>Height: 107mm<br>Weight: 217g<br>Capacity: 330ml<br>Toothbrush holder<br>SGMK18102507-3<br>Length: 112mm<br>Width: 63mm<br>Height: 111mm<br>Weight: 271g<br>Lotion dispenser<br>SGMK18102507-4<br>Top dia: 22mm<br>Bottom dia: 67mm<br>Height: 154mm Height with lid: 205mm<br>Weight: 321g<br>Capacity: 450ml |
|----------------------|---------------------------------------------------------------------------------------------------------------------------------------------------------------------------------------------------------------------------------------------------------------------------------------------------------------------------------------------------------------------------------------------------------------------------------------------------------------------------------|
| Sample lead time     | 5 days if at exist shaped and size of bathroom Accessories Set<br>15~30 days for new shape or size of glass candle jars                                                                                                                                                                                                                                                                                                                                                         |
| Production lead time | 35~50 days after the sample and order confirmed                                                                                                                                                                                                                                                                                                                                                                                                                                 |
| OEM/ODM order        | We could create new mold for your own design<br>Moreover,we could design for you by your own idea to be a real product                                                                                                                                                                                                                                                                                                                                                          |
| Inspection           | Inspect the goods by AQ standard which has extra inspect steps<br>Accept third party inspection                                                                                                                                                                                                                                                                                                                                                                                 |
| Payment terms        | 30% deposit by T/T in advance and the balance against the copy of B/L                                                                                                                                                                                                                                                                                                                                                                                                           |
| Shipment             | By sea, by air, by Express and your shipping agent is acceptable                                                                                                                                                                                                                                                                                                                                                                                                                |