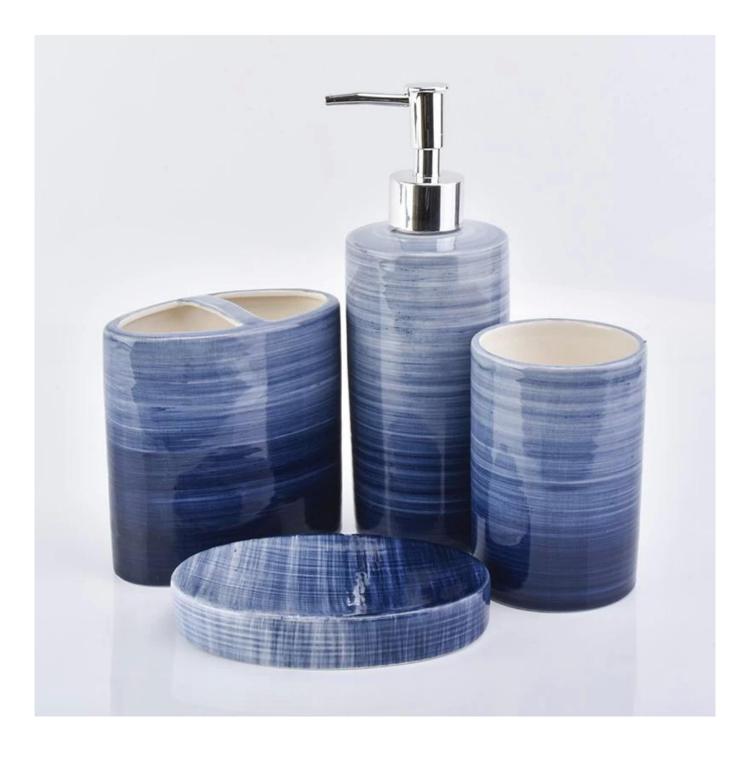

## QC Extra Six Steps

No major quality complaints for 9 years

Product name

Blue Line Bathroom Accessories Set Of 4 By Stories

| Diamension           | Soap dish<br>SGMK18102507-1<br>Length: 130mm<br>Width: 93mm<br>Height: 22mm<br>Weight: 159g<br>Tumbler<br>SGMK18102507-2<br>Top dia: 73mm<br>Bottom dia: 70mm<br>Height: 107mm<br>Weight: 217g<br>Capacity: 330ml<br>Toothbrush holder<br>SGMK18102507-3<br>Length: 112mm<br>Width: 63mm<br>Height: 111mm<br>Weight: 271g<br>Lotion dispenser<br>SGMK18102507-4<br>Top dia: 22mm<br>Bottom dia: 67mm<br>Height: 154mm Height with lid: 205mm<br>Weight: 321g<br>Capacity: 450ml |
|----------------------|---------------------------------------------------------------------------------------------------------------------------------------------------------------------------------------------------------------------------------------------------------------------------------------------------------------------------------------------------------------------------------------------------------------------------------------------------------------------------------|
| Sample lead time     | 5 days if at exist shaped and size of bathroom Accessories Set<br>15~30 days for new shape or size of glass candle jars                                                                                                                                                                                                                                                                                                                                                         |
| Production lead time | 35~50 days after the sample and order confirmed                                                                                                                                                                                                                                                                                                                                                                                                                                 |
| OEM/ODM order        | We could create new mold for your own design<br>Moreover,we could design for you by your own idea to be a real product                                                                                                                                                                                                                                                                                                                                                          |
| Inspection           | Inspect the goods by AQ standard which has extra inspect steps<br>Accept third party inspection                                                                                                                                                                                                                                                                                                                                                                                 |
| Payment terms        | 30% deposit by T/T in advance and the balance against the copy of B/L                                                                                                                                                                                                                                                                                                                                                                                                           |
| Shipment             | By sea, by air, by Express and your shipping agent is acceptable                                                                                                                                                                                                                                                                                                                                                                                                                |