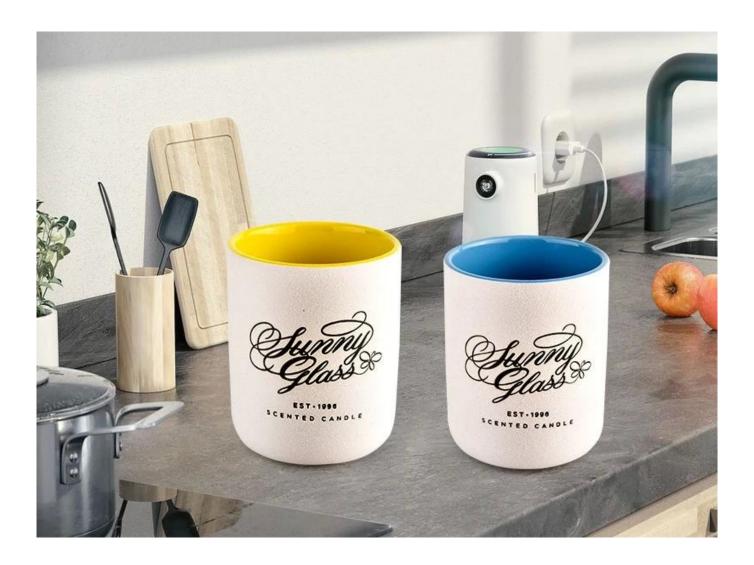

390ml

This youthful and vigorous <u>ceramic candle jars</u> provide various choice. No matter as candle jar, or as storage jar, It can bring warmth and happiness to your life, customize pattern jars provide you more choices that matches with your home decoration. You can work out more patterns for you candle brand!

Unusual shapes and simple style-perfect for presenting your style in any room. Quality, impressive style and these <u>ceramic candle jars</u> so very gift worthy.

This decorative candle jar is the perfect gift for friendship and makes a

elegance high-end gift for your loved ones. Everyone will appreciate the craftsmanship quality of this exquisite <u>ceramic candle jars</u>.

This gorgeous <u>ceramic candle jars</u> matches with any home decoration furniture, for example, dining table, cooking bench, dressing table, tea table, coffee bar and bookshelves. It is also easy going with restaurants and hotels. When the candle is lighted, the room is filled with aroma!