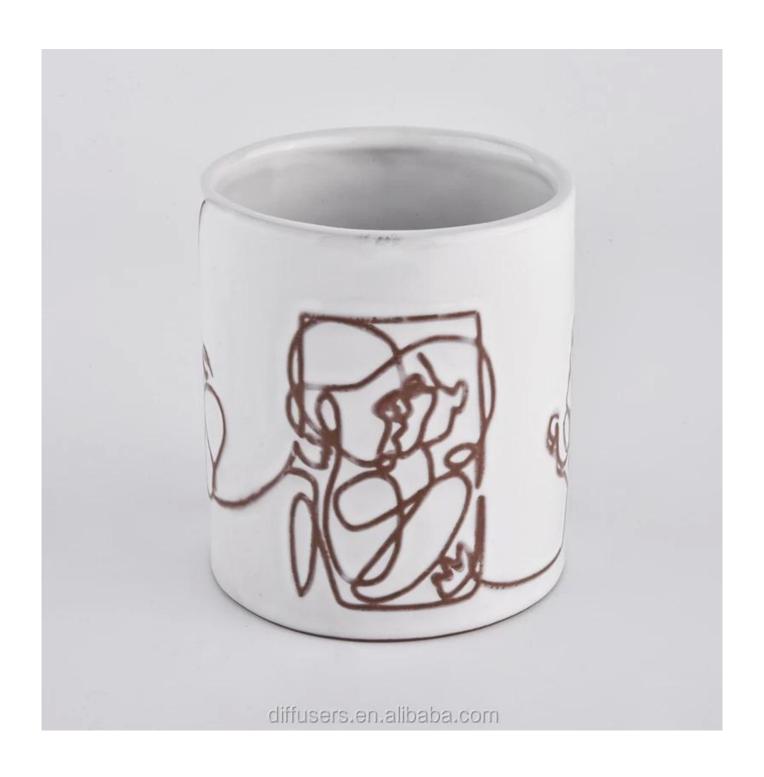

|                   | 1. OEM/ODM order is acceptable for all kinds of ceramic candle holder                                                             |                            |  |  |
|-------------------|-----------------------------------------------------------------------------------------------------------------------------------|----------------------------|--|--|
|                   | 2. It can be glazed any color on the candle holder with deboss pattern                                                            |                            |  |  |
| Flexiable choices | 3. Special package like shrink wrap, color gift box, white gift box etc                                                           |                            |  |  |
|                   | 4. We could create new mold for your own design for the new ceramic candle jars                                                   |                            |  |  |
|                   | 5. inspection the ceramic candle holders by AQL standard                                                                          |                            |  |  |
| Sample time       | 1 days for availbale samples                                                                                                      | 25~30 days for new samples |  |  |
| Packing           | Normal packing,Individual gift box, PVC box, window box, color box, white box, etc.                                               |                            |  |  |
| Promise           | Sunny Glassware strictly protect the customers' designs, all the newly designed items from us haven't been copied in three years. |                            |  |  |
| Delivery time     | Within 45~60 days after the sample and order confirmed                                                                            |                            |  |  |
| Payment term      | 30% deposit by T/T in advance and the balance against the copy of B/L                                                             |                            |  |  |
| Shipment          | By sea,by air,by Express and your shipping agent is acceptable                                                                    |                            |  |  |