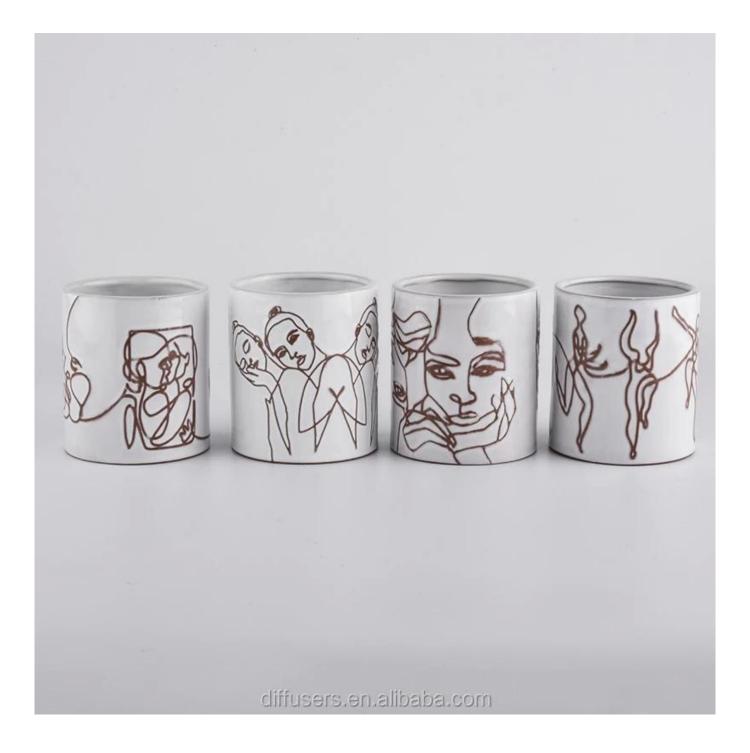

|                   | 1. OEM/ODM order is acceptable for all kinds of ceramic candle holder                                                             |                            |  |  |
|-------------------|-----------------------------------------------------------------------------------------------------------------------------------|----------------------------|--|--|
|                   | 2. It can be glazed any color on the candle holder with deboss pattern                                                            |                            |  |  |
| Flexiable choices | 3. Special package like shrink wrap, color gift box, white gift box etc                                                           |                            |  |  |
|                   | 4. We could create new mold for your own design for the new ceramic candle jars                                                   |                            |  |  |
|                   | 5. inspection the ceramic candle holders by AQL standard                                                                          |                            |  |  |
| Sample time       | 1 days for availbale samples                                                                                                      | 25~30 days for new samples |  |  |
| Packing           | Normal packing,Individual gift box, PVC box, window box, color box, white box, etc.                                               |                            |  |  |
| Promise           | Sunny Glassware strictly protect the customers' designs, all the newly designed items from us haven't been copied in three years. |                            |  |  |
| Delivery time     | Within 45~60 days after the sample and order confirmed                                                                            |                            |  |  |
| Payment term      | 30% deposit by T/T in advance and the balance against the copy of B/L                                                             |                            |  |  |
| Shipment          | By sea,by air,by Express and your shipping agent is acceptable                                                                    |                            |  |  |