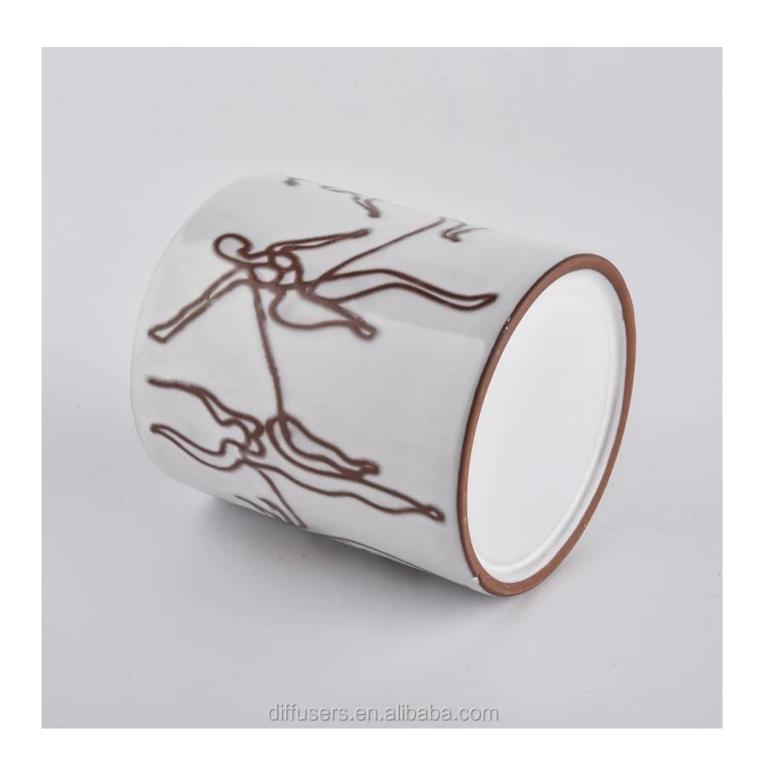

|                   | 1. OEM/ODM order is acceptable for all kinds of ceramic candle holder                                                             |                            |  |  |
|-------------------|-----------------------------------------------------------------------------------------------------------------------------------|----------------------------|--|--|
|                   | 2. It can be glazed any color on the candle holder with deboss pattern                                                            |                            |  |  |
| Flexiable choices | 3. Special package like shrink wrap, color gift box, white gift box etc                                                           |                            |  |  |
|                   | 4. We could create new mold for your own design for the new ceramic candle jars                                                   |                            |  |  |
|                   | 5. inspection the ceramic candle holders by AQL standard                                                                          |                            |  |  |
| Sample time       | 1 days for availbale samples                                                                                                      | 25~30 days for new samples |  |  |
| Packing           | Normal packing,Individual gift box, PVC box, window box, color box, white box, etc.                                               |                            |  |  |
| Promise           | Sunny Glassware strictly protect the customers' designs, all the newly designed items from us haven't been copied in three years. |                            |  |  |
| Delivery time     | Within 45~60 days after the sample and order confirmed                                                                            |                            |  |  |
| Payment term      | 30% deposit by T/T in advance and the balance against the copy of B/L                                                             |                            |  |  |
| Shipment          | By sea,by air,by Express and your shipping agent is acceptable                                                                    |                            |  |  |