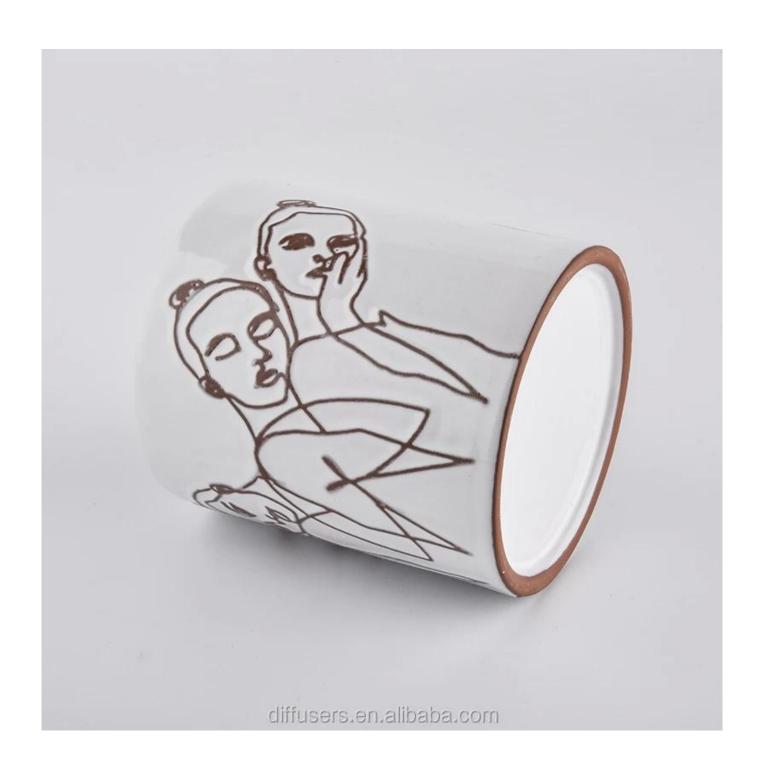

|                   | 1. OEM/ODM order is acceptable for all kinds of ceramic candle holder                                                             |                            |  |  |
|-------------------|-----------------------------------------------------------------------------------------------------------------------------------|----------------------------|--|--|
|                   | 2. It can be glazed any color on the candle holder with deboss pattern                                                            |                            |  |  |
| Flexiable choices | 3. Special package like shrink wrap, color gift box, white gift box etc                                                           |                            |  |  |
|                   | 4. We could create new mold for your own design for the new ceramic candle jars                                                   |                            |  |  |
|                   | 5. inspection the ceramic candle holders by AQL standard                                                                          |                            |  |  |
| Sample time       | 1 days for availbale samples                                                                                                      | 25~30 days for new samples |  |  |
| Packing           | Normal packing,Individual gift box, PVC box, window box, color box, white box, etc.                                               |                            |  |  |
| Promise           | Sunny Glassware strictly protect the customers' designs, all the newly designed items from us haven't been copied in three years. |                            |  |  |
| Delivery time     | Within 45~60 days after the sample and order confirmed                                                                            |                            |  |  |
| Payment term      | 30% deposit by T/T in advance and the balance against the copy of B/L                                                             |                            |  |  |
| Shipment          | By sea,by air,by Express and your shipping agent is acceptable                                                                    |                            |  |  |