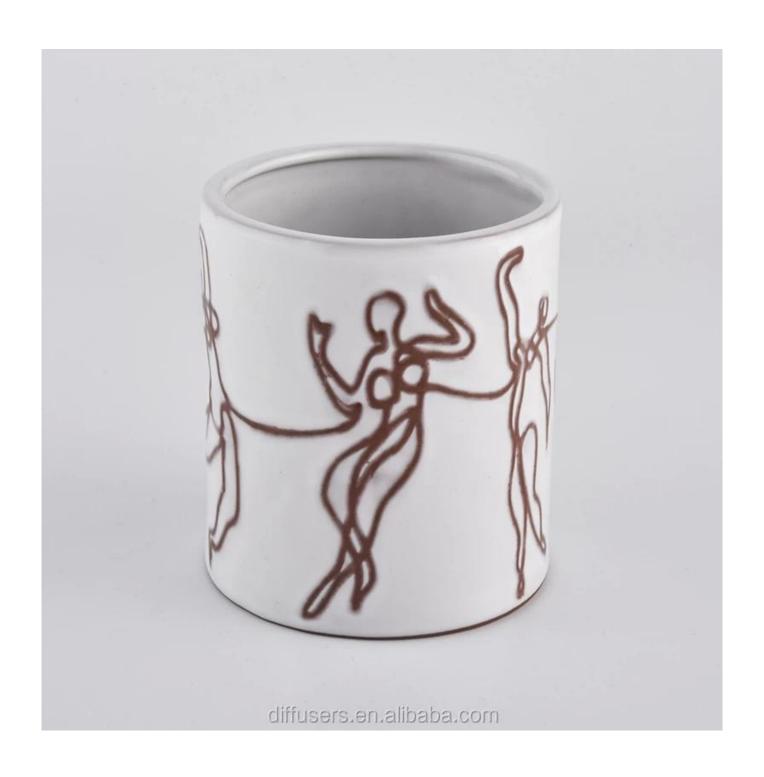

|                   | 1. OEM/ODM order is acceptable for all kinds of ceramic candle holder                                                             |                            |  |  |
|-------------------|-----------------------------------------------------------------------------------------------------------------------------------|----------------------------|--|--|
|                   | 2. It can be glazed any color on the candle holder with deboss pattern                                                            |                            |  |  |
| Flexiable choices | 3. Special package like shrink wrap, color gift box, white gift box etc                                                           |                            |  |  |
|                   | 4. We could create new mold for your own design for the new ceramic candle jars                                                   |                            |  |  |
|                   | 5. inspection the ceramic candle holders by AQL standard                                                                          |                            |  |  |
| Sample time       | 1 days for availbale samples                                                                                                      | 25~30 days for new samples |  |  |
| Packing           | Normal packing,Individual gift box, PVC box, window box, color box, white box, etc.                                               |                            |  |  |
| Promise           | Sunny Glassware strictly protect the customers' designs, all the newly designed items from us haven't been copied in three years. |                            |  |  |
| Delivery time     | Within 45~60 days after the sample and order confirmed                                                                            |                            |  |  |
| Payment term      | 30% deposit by T/T in advance and the balance against the copy of B/L                                                             |                            |  |  |
| Shipment          | By sea,by air,by Express and your shipping agent is acceptable                                                                    |                            |  |  |