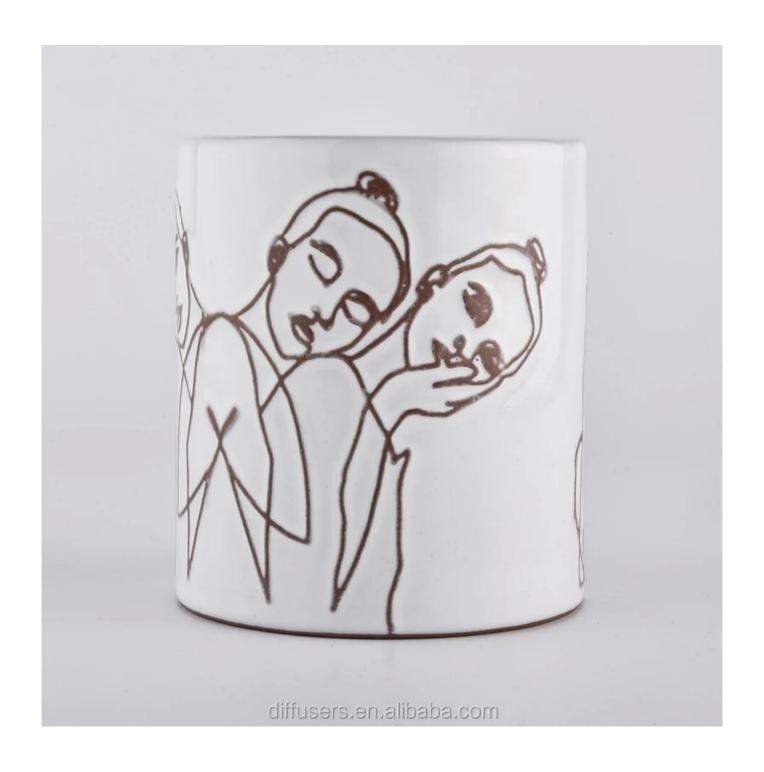

|                   | 1. OEM/ODM order is acceptable for all kinds of ceramic candle holder                                                             |                            |  |  |
|-------------------|-----------------------------------------------------------------------------------------------------------------------------------|----------------------------|--|--|
|                   | 2. It can be glazed any color on the candle holder with deboss pattern                                                            |                            |  |  |
| Flexiable choices | 3. Special package like shrink wrap, color gift box, white gift box etc                                                           |                            |  |  |
|                   | 4. We could create new mold for your own design for the new ceramic candle jars                                                   |                            |  |  |
|                   | 5. inspection the ceramic candle holders by AQL standard                                                                          |                            |  |  |
| Sample time       | 1 days for availbale samples                                                                                                      | 25~30 days for new samples |  |  |
| Packing           | Normal packing,Individual gift box, PVC box, window box, color box, white box, etc.                                               |                            |  |  |
| Promise           | Sunny Glassware strictly protect the customers' designs, all the newly designed items from us haven't been copied in three years. |                            |  |  |
| Delivery time     | Within 45~60 days after the sample and order confirmed                                                                            |                            |  |  |
| Payment term      | 30% deposit by T/T in advance and the balance against the copy of B/L                                                             |                            |  |  |
| Shipment          | By sea,by air,by Express and your shipping agent is acceptable                                                                    |                            |  |  |