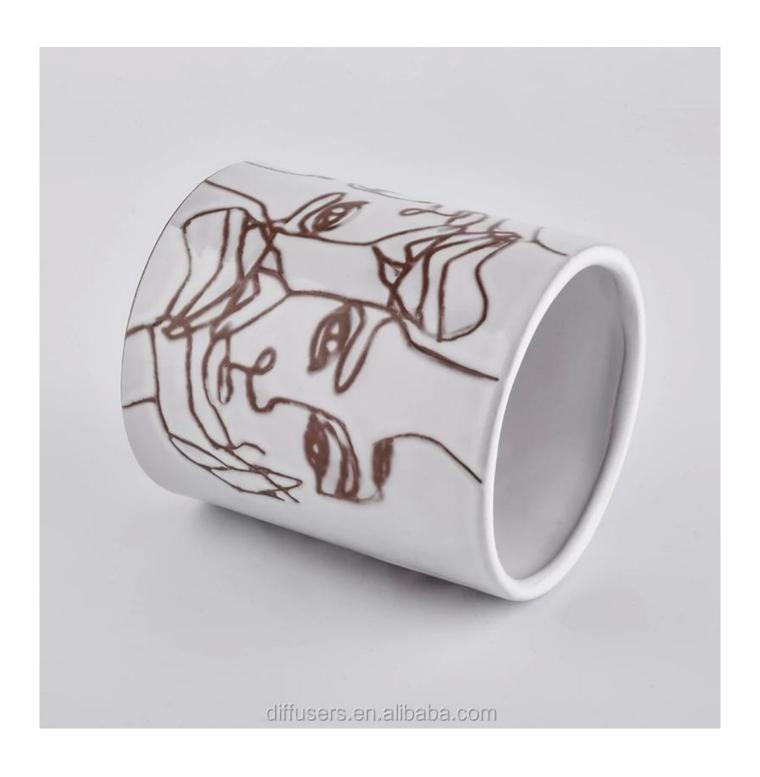

|                   | 1. OEM/ODM order is acceptable for all kinds of ceramic candle holder                                                             |                            |  |  |
|-------------------|-----------------------------------------------------------------------------------------------------------------------------------|----------------------------|--|--|
|                   | 2. It can be glazed any color on the candle holder with deboss pattern                                                            |                            |  |  |
| Flexiable choices | 3. Special package like shrink wrap, color gift box, white gift box etc                                                           |                            |  |  |
|                   | 4. We could create new mold for your own design for the new ceramic candle jars                                                   |                            |  |  |
|                   | 5. inspection the ceramic candle holders by AQL standard                                                                          |                            |  |  |
| Sample time       | 1 days for availbale samples                                                                                                      | 25~30 days for new samples |  |  |
| Packing           | Normal packing,Individual gift box, PVC box, window box, color box, white box, etc.                                               |                            |  |  |
| Promise           | Sunny Glassware strictly protect the customers' designs, all the newly designed items from us haven't been copied in three years. |                            |  |  |
| Delivery time     | Within 45~60 days after the sample and order confirmed                                                                            |                            |  |  |
| Payment term      | 30% deposit by T/T in advance and the balance against the copy of B/L                                                             |                            |  |  |
| Shipment          | By sea,by air,by Express and your shipping agent is acceptable                                                                    |                            |  |  |