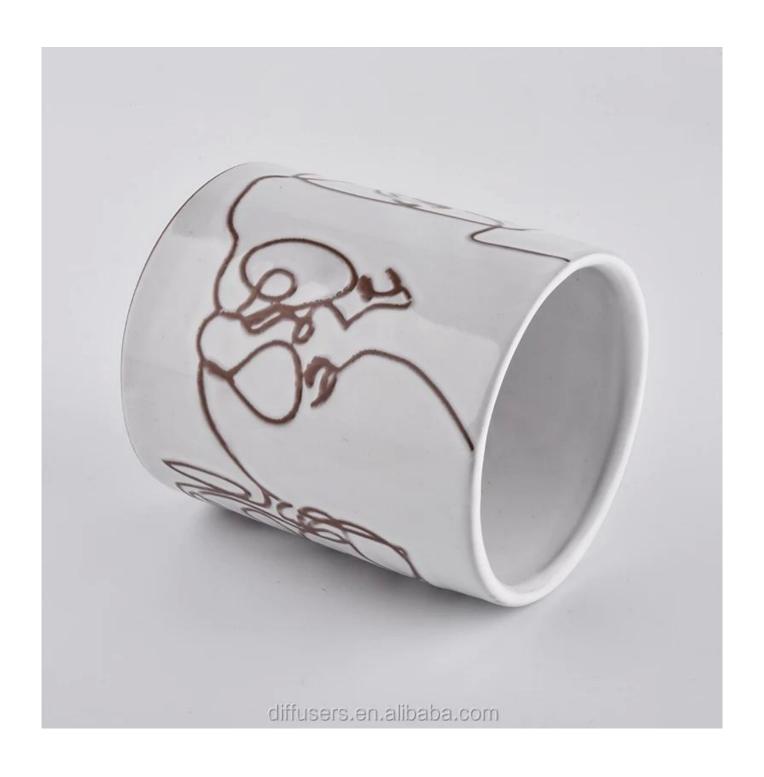

|                   | 1. OEM/ODM order is acceptable for all kinds of ceramic candle holder                                                             |                            |  |  |
|-------------------|-----------------------------------------------------------------------------------------------------------------------------------|----------------------------|--|--|
|                   | 2. It can be glazed any color on the candle holder with deboss pattern                                                            |                            |  |  |
| Flexiable choices | 3. Special package like shrink wrap, color gift box, white gift box etc                                                           |                            |  |  |
|                   | 4. We could create new mold for your own design for the new ceramic candle jars                                                   |                            |  |  |
|                   | 5. inspection the ceramic candle holders by AQL standard                                                                          |                            |  |  |
| Sample time       | 1 days for availbale samples                                                                                                      | 25~30 days for new samples |  |  |
| Packing           | Normal packing,Individual gift box, PVC box, window box, color box, white box, etc.                                               |                            |  |  |
| Promise           | Sunny Glassware strictly protect the customers' designs, all the newly designed items from us haven't been copied in three years. |                            |  |  |
| Delivery time     | Within 45~60 days after the sample and order confirmed                                                                            |                            |  |  |
| Payment term      | 30% deposit by T/T in advance and the balance against the copy of B/L                                                             |                            |  |  |
| Shipment          | By sea,by air,by Express and your shipping agent is acceptable                                                                    |                            |  |  |