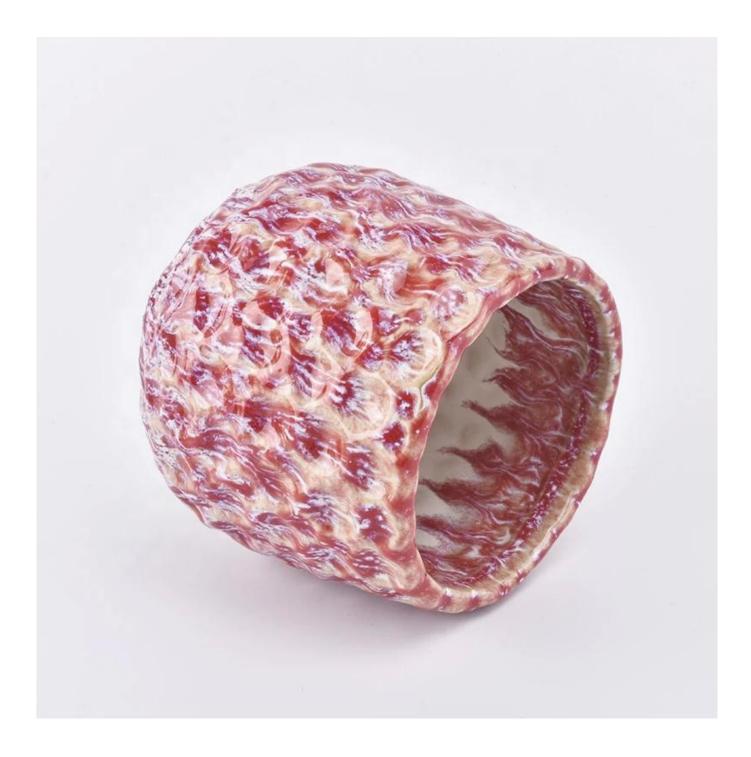

Wooden handles versus synthetic ones soft a for the pizza prep set and the raviol set.

Pyrex Hall 3.0 Standbut

Belgian brand Berghtoff will showcay BergHoff Hall 3.0 Stand D80

| product name  | Christmas empty ceramic candle<br>containers home decor                                                                 |
|---------------|-------------------------------------------------------------------------------------------------------------------------|
| Sample time   | <ol> <li>5 days if at exist shaped and size of ceramic</li> <li>15 days if need new shape or size of ceramic</li> </ol> |
| Measure(mm)   | Top dia: 108mm<br>Bottom dia: 108mm<br>Height:115mm<br>Weight: 440g<br>Capacity: 760ml                                  |
| Packing       | Normal packing, Individual gift box, PVC box, window box, color box, white box, etc                                     |
| Delivery time | Within 55 days after the sample and order confirmed                                                                     |
| Payment term  | 30% deposit by T/T in advance and the balance against the copy of B/L                                                   |
| Shipment      | By sea,by air,by Express and your shipping agent is acceptable                                                          |