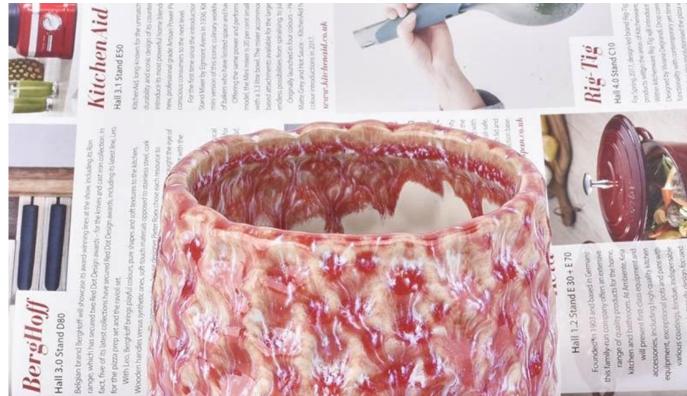

Wooden handles versus synthetic ones soft a for the pizza prep set and the raviol set.

Pyrex Hall 3.0 Standbut

Belgian brand Berghtoff will showcay BergHoff Hall 3.0 Stand D80

| product name  | Christmas empty ceramic candle<br>containers home decor                                                                 |
|---------------|-------------------------------------------------------------------------------------------------------------------------|
| Sample time   | <ol> <li>5 days if at exist shaped and size of ceramic</li> <li>15 days if need new shape or size of ceramic</li> </ol> |
| Measure(mm)   | Top dia: 108mm<br>Bottom dia: 108mm<br>Height:115mm<br>Weight: 440g<br>Capacity: 760ml                                  |
| Packing       | Normal packing, Individual gift box, PVC box, window box, color box, white box, etc                                     |
| Delivery time | Within 55 days after the sample and order confirmed                                                                     |
| Payment term  | 30% deposit by T/T in advance and the balance against the copy of B/L                                                   |
| Shipment      | By sea,by air,by Express and your shipping agent is acceptable                                                          |