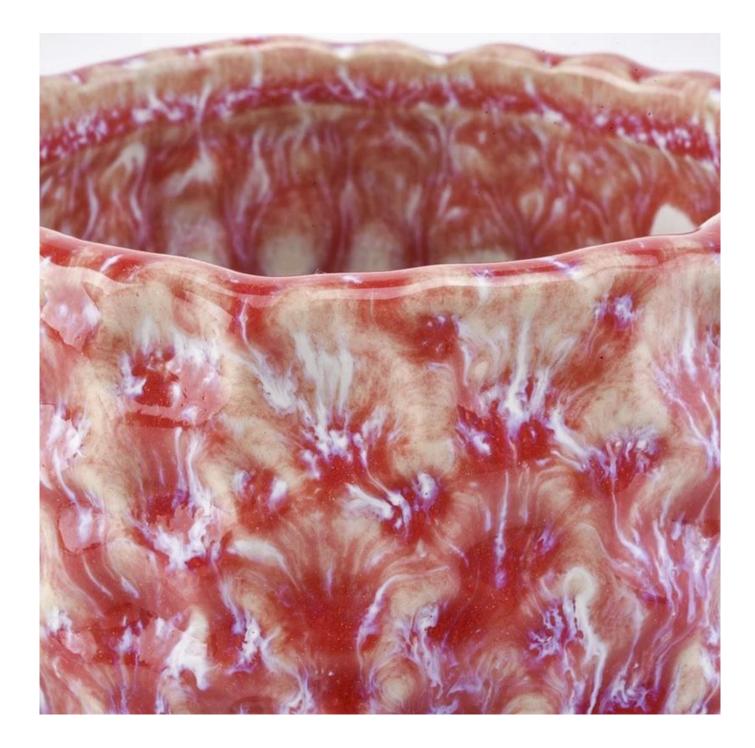

Wooden handles versus synthetic ones soft a for the pizza prep set and the raviol set.

Pyrex Hall 3.0 Standbut

Belgian brand Berghtoff will showcay BergHoff Hall 3.0 Stand D80

| product name  | Christmas empty ceramic candle<br>containers home decor                                                                 |
|---------------|-------------------------------------------------------------------------------------------------------------------------|
| Sample time   | <ol> <li>5 days if at exist shaped and size of ceramic</li> <li>15 days if need new shape or size of ceramic</li> </ol> |
| Measure(mm)   | Top dia: 108mm<br>Bottom dia: 108mm<br>Height:115mm<br>Weight: 440g<br>Capacity: 760ml                                  |
| Packing       | Normal packing, Individual gift box, PVC box, window box, color box, white box, etc                                     |
| Delivery time | Within 55 days after the sample and order confirmed                                                                     |
| Payment term  | 30% deposit by T/T in advance and the balance against the copy of B/L                                                   |
| Shipment      | By sea,by air,by Express and your shipping agent is acceptable                                                          |