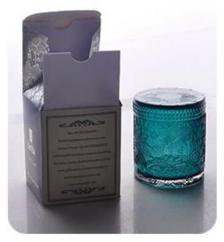

Wooden handles versus synthetic ones soft a for the pizza prep set and the raviol set.

Pyrex Hall 3.0 Standbut

Belgian brand Berghtoff will showcay BergHoff Hall 3.0 Stand D80

| product name  | Christmas empty ceramic candle<br>containers home decor                                                                 |
|---------------|-------------------------------------------------------------------------------------------------------------------------|
| Sample time   | <ol> <li>5 days if at exist shaped and size of ceramic</li> <li>15 days if need new shape or size of ceramic</li> </ol> |
| Measure(mm)   | Top dia: 108mm<br>Bottom dia: 108mm<br>Height:115mm<br>Weight: 440g<br>Capacity: 760ml                                  |
| Packing       | Normal packing, Individual gift box, PVC box, window box, color box, white box, etc                                     |
| Delivery time | Within 55 days after the sample and order confirmed                                                                     |
| Payment term  | 30% deposit by T/T in advance and the balance against the copy of B/L                                                   |
| Shipment      | By sea,by air,by Express and your shipping agent is acceptable                                                          |