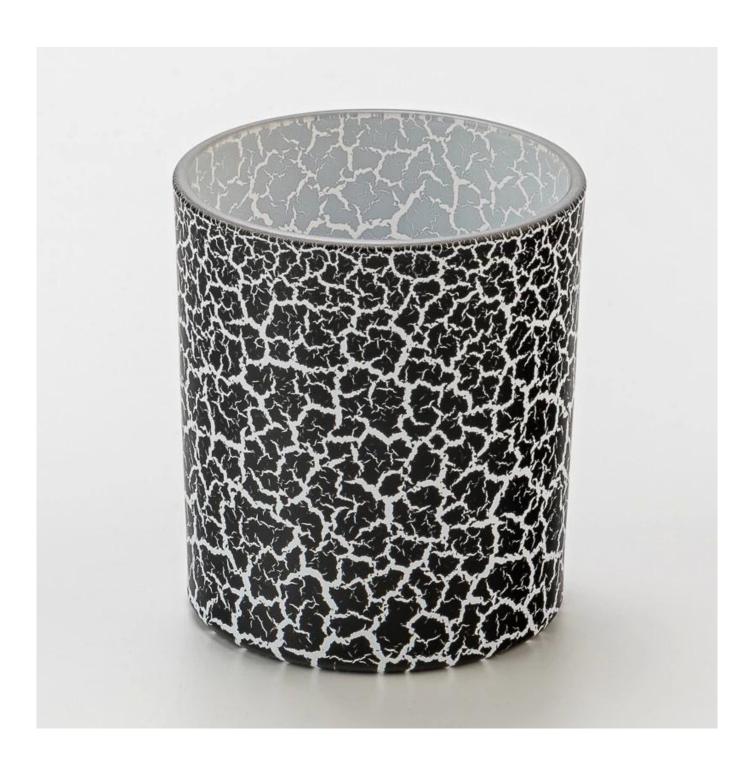

## Creative Black Crack Design Glass Candle Jar 290ml Empty Scented Candle Holder

### **Product Description**

| product<br>name   | Creative Black Crack Design Glass Candle Jar 290ml Empty Scented Candle Holder                     |
|-------------------|----------------------------------------------------------------------------------------------------|
| Sample<br>time    | 1. 5 days if there is glass shape and size 2. 15 days, if you need new shapes and sizes glass      |
| Measure           | Item Number: SGZT25042207 Top dia: 80mm Bottom dia: 75mm Height: 90mm Weight: 272g Capacity: 290ml |
| Packing           | Normal packing, Individual gift box, PVC box, window box, color box, white box, etc                |
| Delivery<br>time  | Within 35 days after the sample and order confirmed                                                |
| Payment<br>term   | 30% deposit by T/T in advance and the balance against the copy of B/L                              |
| Shipment          | By sea,by air,by Express and your shipping agent is acceptable                                     |
| Usage<br>Occasion | Home decor, Wedding Decoration, Wedding Favors, Decoration enhancement,                            |