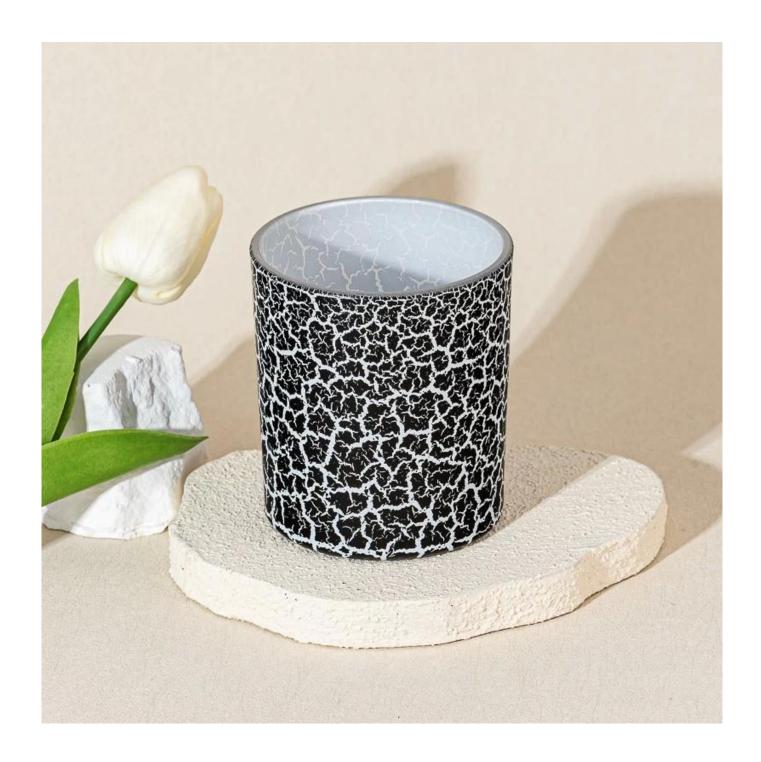

## Creative Black Crack Design Glass Candle Jar 290ml Empty Scented Candle Holder

### **Product Description**

| product<br>name   | Creative Black Crack Design Glass Candle Jar 290ml Empty Scented Candle Holder                     |
|-------------------|----------------------------------------------------------------------------------------------------|
| Sample<br>time    | 1. 5 days if there is glass shape and size 2. 15 days, if you need new shapes and sizes glass      |
| Measure           | Item Number: SGZT25042207 Top dia: 80mm Bottom dia: 75mm Height: 90mm Weight: 272g Capacity: 290ml |
| Packing           | Normal packing, Individual gift box, PVC box, window box, color box, white box, etc                |
| Delivery<br>time  | Within 35 days after the sample and order confirmed                                                |
| Payment<br>term   | 30% deposit by T/T in advance and the balance against the copy of B/L                              |
| Shipment          | By sea,by air,by Express and your shipping agent is acceptable                                     |
| Usage<br>Occasion | Home decor, Wedding Decoration, Wedding Favors, Decoration enhancement,                            |