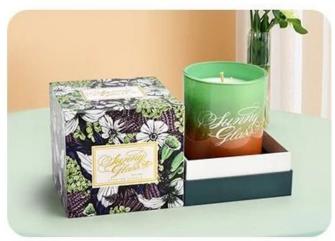

## Creative Black Crack Design Glass Candle Jar 290ml Empty Scented Candle Holder

### **Product Description**

| product<br>name   | Creative Black Crack Design Glass Candle Jar 290ml Empty Scented Candle Holder                     |
|-------------------|----------------------------------------------------------------------------------------------------|
| Sample<br>time    | 1. 5 days if there is glass shape and size 2. 15 days, if you need new shapes and sizes glass      |
| Measure           | Item Number: SGZT25042207 Top dia: 80mm Bottom dia: 75mm Height: 90mm Weight: 272g Capacity: 290ml |
| Packing           | Normal packing, Individual gift box, PVC box, window box, color box, white box, etc                |
| Delivery<br>time  | Within 35 days after the sample and order confirmed                                                |
| Payment<br>term   | 30% deposit by T/T in advance and the balance against the copy of B/L                              |
| Shipment          | By sea,by air,by Express and your shipping agent is acceptable                                     |
| Usage<br>Occasion | Home decor, Wedding Decoration, Wedding Favors, Decoration enhancement,                            |