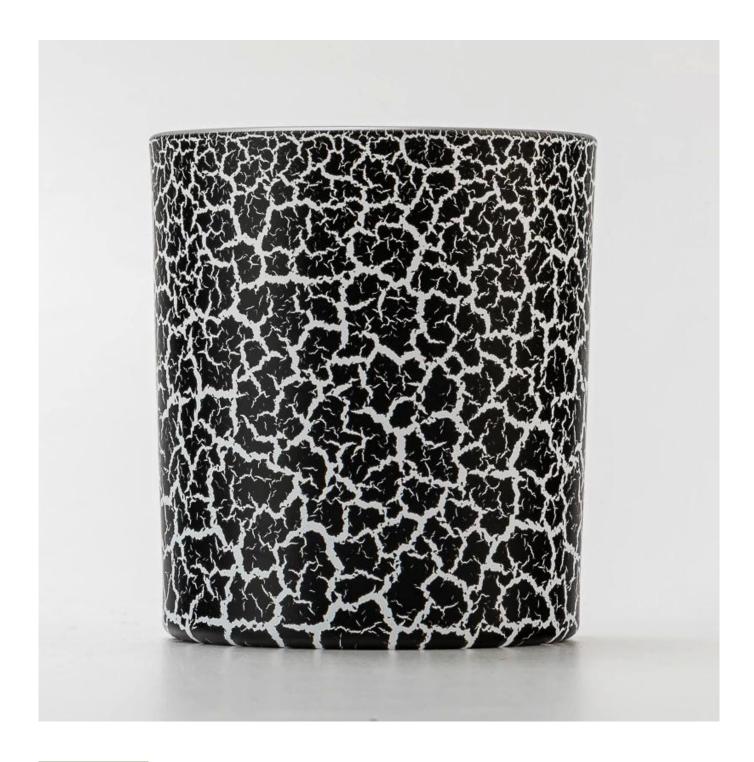

## Creative Black Crack Design Glass Candle Jar 290ml Empty Scented Candle Holder

### **Product Description**

| product<br>name   | Creative Black Crack Design Glass Candle Jar 290ml Empty Scented Candle Holder                     |
|-------------------|----------------------------------------------------------------------------------------------------|
| Sample<br>time    | 1. 5 days if there is glass shape and size 2. 15 days, if you need new shapes and sizes glass      |
| Measure           | Item Number: SGZT25042207 Top dia: 80mm Bottom dia: 75mm Height: 90mm Weight: 272g Capacity: 290ml |
| Packing           | Normal packing, Individual gift box, PVC box, window box, color box, white box, etc                |
| Delivery<br>time  | Within 35 days after the sample and order confirmed                                                |
| Payment<br>term   | 30% deposit by T/T in advance and the balance against the copy of B/L                              |
| Shipment          | By sea,by air,by Express and your shipping agent is acceptable                                     |
| Usage<br>Occasion | Home decor, Wedding Decoration, Wedding Favors, Decoration enhancement,                            |