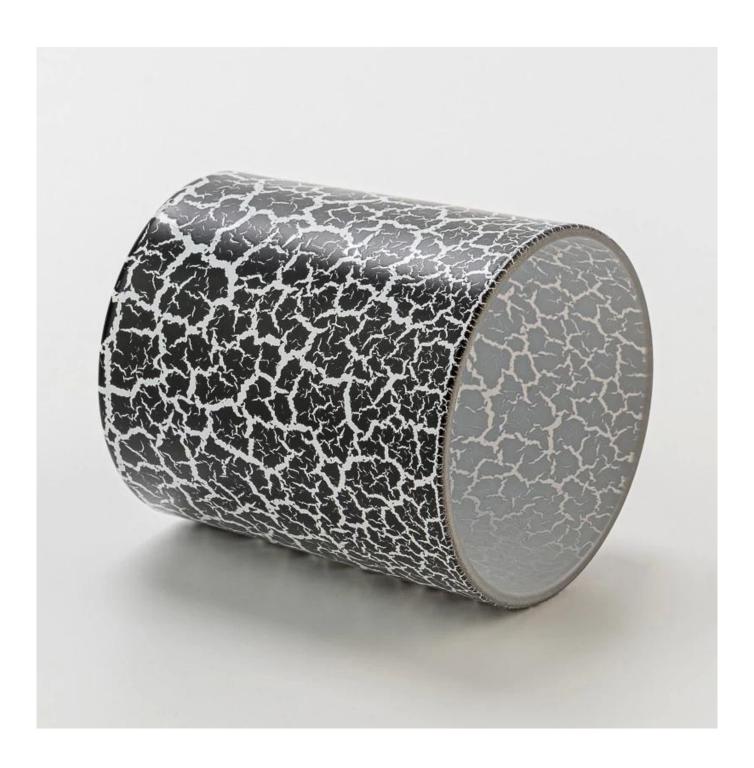

## Creative Black Crack Design Glass Candle Jar 290ml Empty Scented Candle Holder

### **Product Description**

| product<br>name   | Creative Black Crack Design Glass Candle Jar 290ml Empty Scented Candle Holder                     |
|-------------------|----------------------------------------------------------------------------------------------------|
| Sample<br>time    | 1. 5 days if there is glass shape and size 2. 15 days, if you need new shapes and sizes glass      |
| Measure           | Item Number: SGZT25042207 Top dia: 80mm Bottom dia: 75mm Height: 90mm Weight: 272g Capacity: 290ml |
| Packing           | Normal packing, Individual gift box, PVC box, window box, color box, white box, etc                |
| Delivery<br>time  | Within 35 days after the sample and order confirmed                                                |
| Payment<br>term   | 30% deposit by T/T in advance and the balance against the copy of B/L                              |
| Shipment          | By sea,by air,by Express and your shipping agent is acceptable                                     |
| Usage<br>Occasion | Home decor, Wedding Decoration, Wedding Favors, Decoration enhancement,                            |