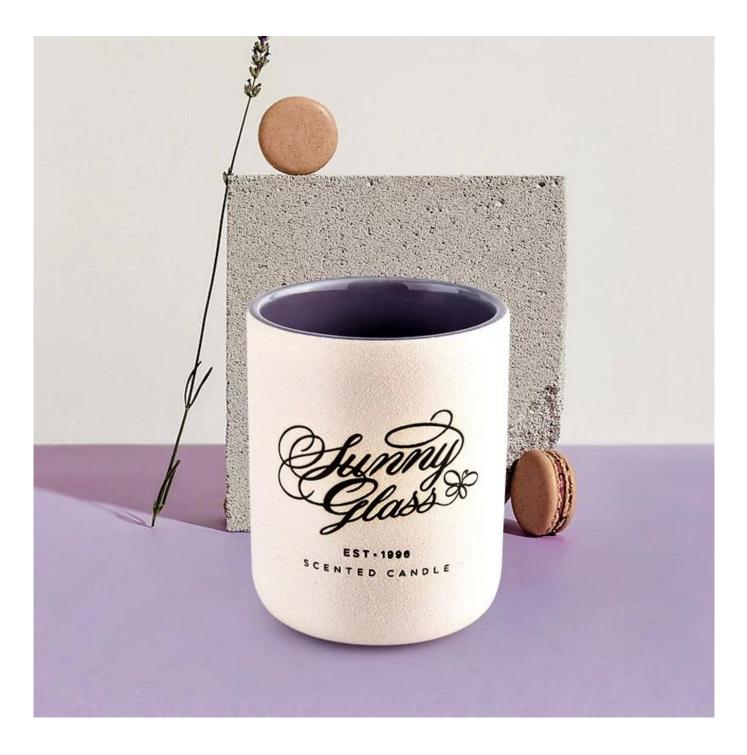

## **Custom <u>Ceramic Candle Jar</u>** Scented Candle Container Jar

- Upmost dedication to design, never compression on quality
- <u>Sunny Glassware</u> strictly protect the customers' designs, all the newly designed items from us haven't been copied in three years.
- Product quality is the major focus in <u>Sunny Glassware</u> . <u>Sunny Glassware</u> once demolished 80,000 pcs of glass vessel with barely visible blemish.

## product description

This youthful and vigorous <u>ceramic candle jars</u> provide various choice. No matter as candle jar, or as storage jar, It can bring warmth and happiness to your life, customize pattern jars provide you more choices that matches with your home decoration. You can work out more patterns for you candle brand!

Unusual shapes and simple style-perfect for presenting your style in any room. Quality, impressive style and these <u>ceramic candle jars</u> so very gift worthy.

This decorative candle jar is the perfect gift for friendship and makes a elegance high-end gift for your loved ones. Everyone will appreciate the craftsmanship quality of this exquisite <u>ceramic candle jars</u>.

This gorgeous <u>ceramic candle jars</u> matches with any home decoration furniture, for example, dining table, cooking bench, dressing table, tea table, coffee bar and bookshelves. It is also easy going with restaurants and hotels. When the candle is lighted, the room is filled with aroma!