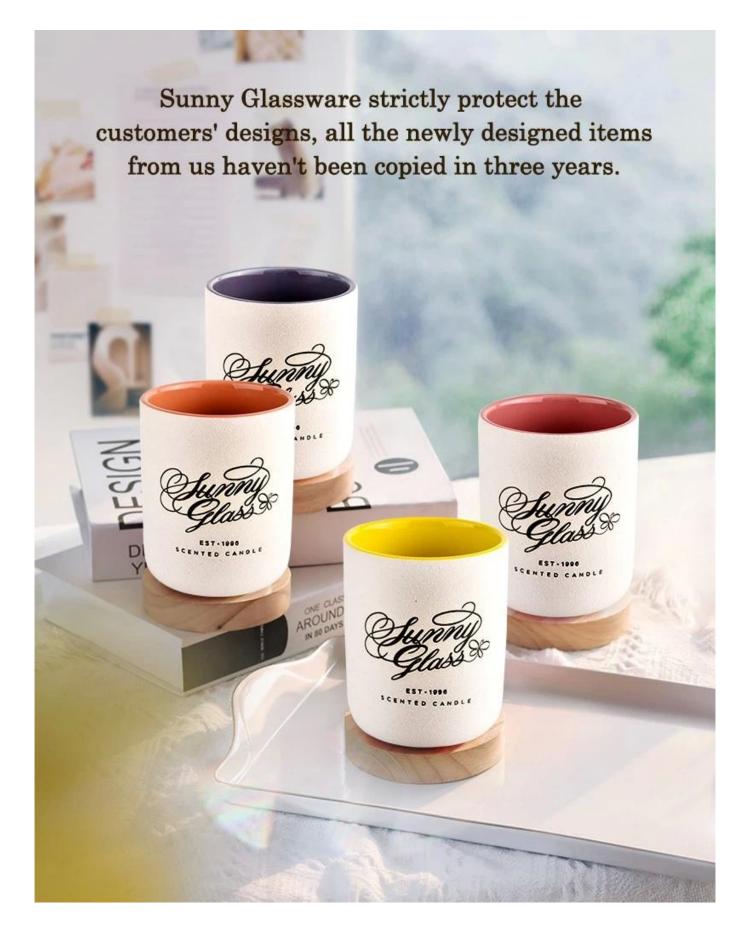

## **Custom <u>Ceramic Candle Jar</u>** Scented Candle Container Jar

- Upmost dedication to design, never compression on quality
- <u>Sunny Glassware</u> strictly protect the customers' designs, all the newly designed items from us haven't been copied in three years.
- Product quality is the major focus in <u>Sunny Glassware</u> . <u>Sunny Glassware</u> once demolished 80,000 pcs of glass vessel with barely visible blemish.

## product description

This youthful and vigorous <u>ceramic candle jars</u> provide various choice. No matter as candle jar, or as storage jar, It can bring warmth and happiness to your life, customize pattern jars provide you more choices that matches with your home decoration. You can work out more patterns for you candle brand!

Unusual shapes and simple style-perfect for presenting your style in any room. Quality, impressive style and these <u>ceramic candle jars</u> so very gift worthy.

This decorative candle jar is the perfect gift for friendship and makes a elegance high-end gift for your loved ones. Everyone will appreciate the craftsmanship quality of this exquisite <u>ceramic candle jars</u>.