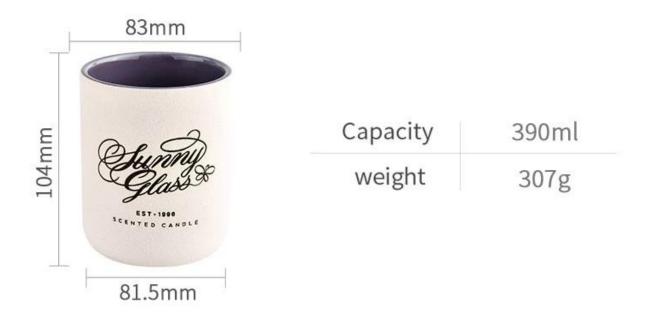

| product<br>name   | Custom <u>Ceramic Candle Jar</u> Scented Candle Container Jar                                                        |
|-------------------|----------------------------------------------------------------------------------------------------------------------|
| Sample<br>time    | <ol> <li>5 days if there is glass shape and size</li> <li>15 days, if you need new shapes and sizes glass</li> </ol> |
| Measure           | Item No.:SGMK21102735<br>Top dia: 83mm<br>Bottom dia: 81.5mm<br>Height: 104mm<br>Weight: 307g<br>Capacity: 390ml     |
| Packing           | Normal packing,Individual gift box, PVC box, window box, color box, white box, etc                                   |
| Delivery<br>time  | Within 35 days after the sample and order confirmed                                                                  |
| Payment<br>term   | 30% deposit by T/T in advance and the balance against the copy of B/L                                                |
| Shipment          | By sea,by air,by Express and your shipping agent is acceptable                                                       |
| Usage<br>Occasion | Home decor,Wedding Decoration,Wedding Favors,Decoration enhancement,                                                 |