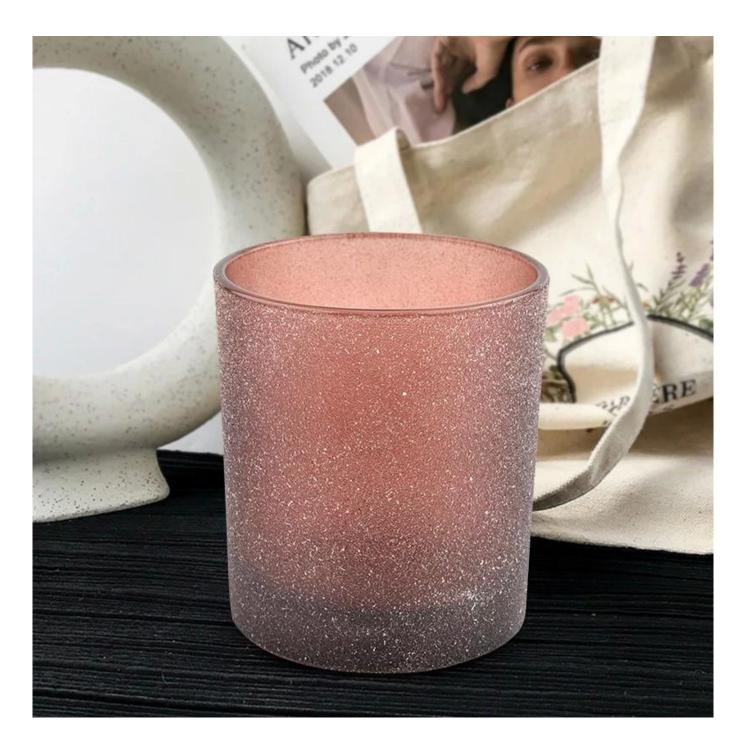

**Custom Color Brown Frosted <u>Glass Candle Jars</u>** for Candle **Making** 

- Upmost dedication to design, never compression on quality
- <u>Sunny Glassware</u> strictly protect the customers' designs, all the newly designed items from us haven't been copied in three years.
- Product quality is the major focus in <u>Sunny Glassware</u>. <u>Sunny Glassware</u> once demolished 80,000 pcs of glass vessel with barely visible blemish.

Unusual shapes and simple style-perfect for presenting your style in any room. Quality, impressive style and these <u>glass candle jar</u> so very gift worthy.

This gorgeous glass candle jar matches with any home decoration furniture, for example, dining table, cooking bench, dressing table, tea table, coffee bar and bookshelves. It is also easy going with restaurants and hotels. When the candle is lighted, the room is filled with aroma!

This decorative candle jar is the perfect gift for friendship and makes a elegance high-end gift for your loved ones. Everyone will appreciate the craftsmanship quality of this exquisite glass candle jar.