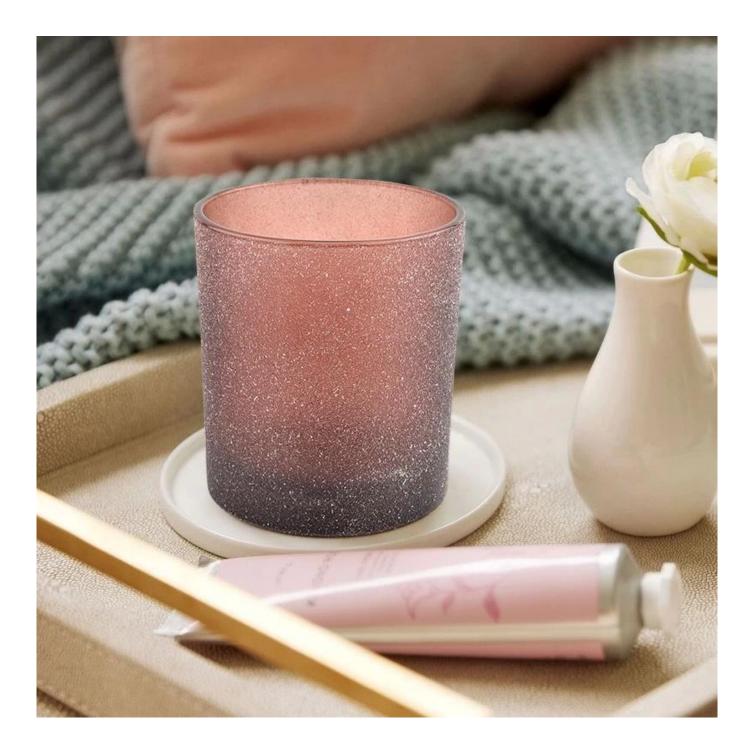

Unusual shapes and simple style-perfect for presenting your style in any room. Quality, impressive style and these <u>glass candle jar</u> so very gift worthy.

This gorgeous glass candle jar matches with any home decoration furniture, for example, dining table, cooking bench, dressing table, tea table, coffee bar and bookshelves. It is also easy going with restaurants and hotels. When the candle is lighted, the room is filled with aroma!

This decorative candle jar is the perfect gift for friendship and makes a elegance high-end gift for your loved ones. Everyone will appreciate the craftsmanship quality of this exquisite glass candle jar.