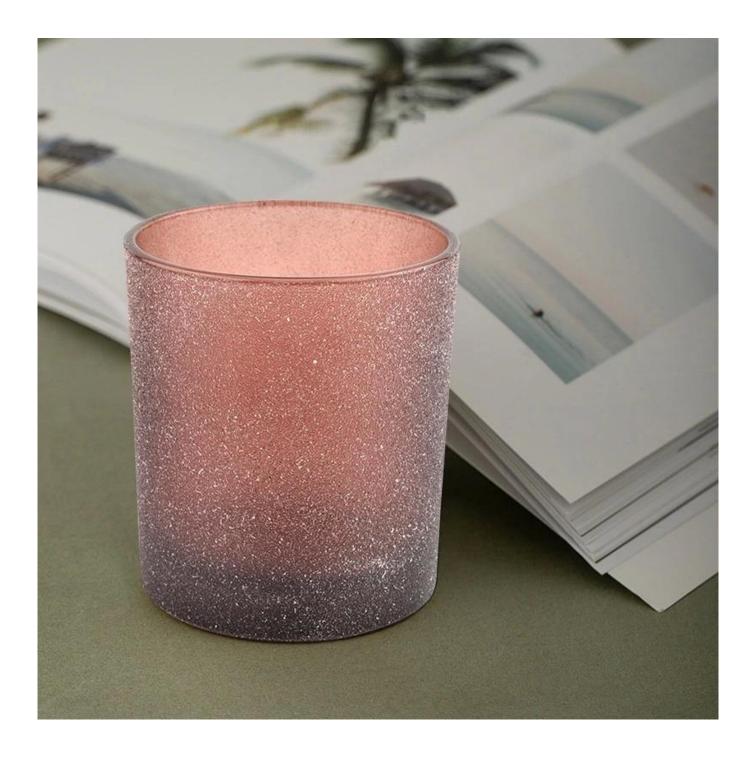

Unusual shapes and simple style-perfect for presenting your style in any room. Quality, impressive style and these <u>glass candle jar</u> so very gift worthy.

This gorgeous glass candle jar matches with any home decoration furniture, for example, dining table, cooking bench, dressing table, tea table, coffee bar and bookshelves. It is also easy going with restaurants and hotels. When the candle is lighted, the room is filled with aroma!

This decorative candle jar is the perfect gift for friendship and makes a elegance high-end gift for your loved ones. Everyone will appreciate the craftsmanship quality of this exquisite glass candle jar.