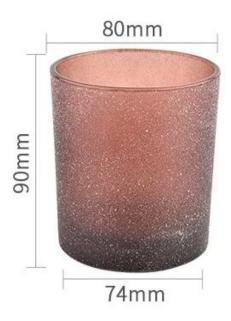

| Measure           | Item No.:SGHL21121525 Top dia: 80mm Bottom dia: 74mm Height: 90mm Weight: 290g Capacity: 300ml |
|-------------------|------------------------------------------------------------------------------------------------|
| Packing           | Normal packing, Individual gift box, PVC box, window box, color box, white box, etc            |
| Delivery<br>time  | Within 35 days after the sample and order confirmed                                            |
| Payment<br>term   | 30% deposit by T/T in advance and the balance against the copy of B/L                          |
| Shipment          | By sea,by air,by Express and your shipping agent is acceptable                                 |
| Usage<br>Occasion | Home decor,Wedding Decoration,Wedding Favors,Decoration enhancement,                           |