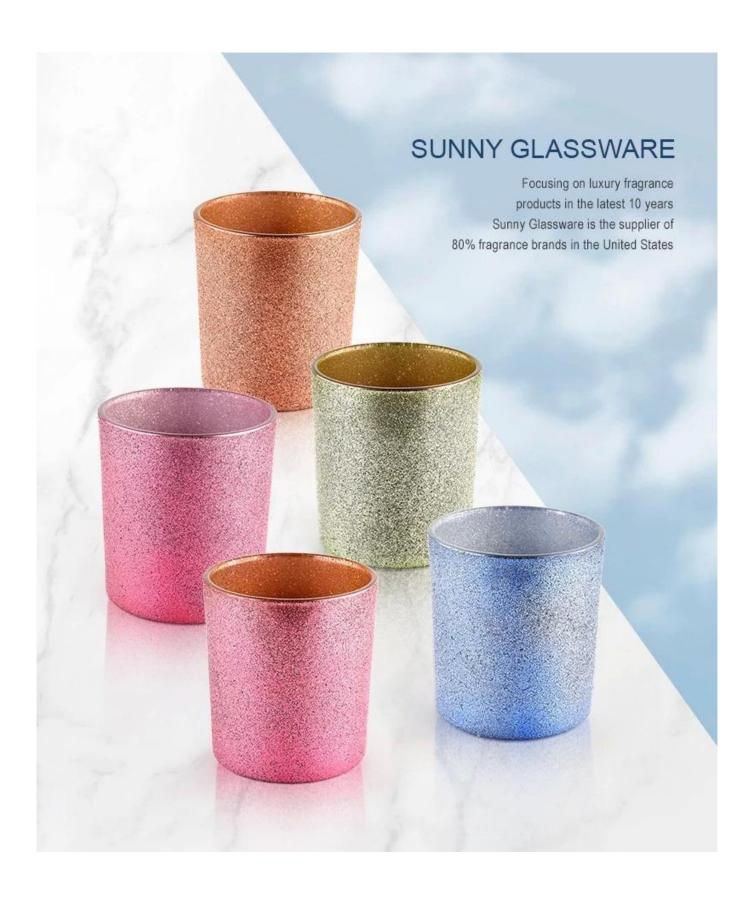

# **Custom Home decor <u>rose golden glass candle vessel</u> for candles making**

<u>Sunny Glassware</u> can not only perform OEM/ODM orders, but also help many brands from concept design to actual proudcts.

Focusing on luxury fragrance products in the latest 10 years, <u>Sunny Glassware</u> is the supplier of 80% fragrance brands in the United States.

#### **Product description**

| product<br>name      | Custom Home decor <u>rose golden glass candle vessel</u> for candles making                                          |
|----------------------|----------------------------------------------------------------------------------------------------------------------|
| Sample time          | <ol> <li>5 days if there is glass shape and size</li> <li>15 days, if you need new shapes and sizes glass</li> </ol> |
| Measure              | Item No.:SGHL21121543 Top dia: 80mm Bottom dia: 74mm Height: 90mm Weight: 290g Capacity: 300ml                       |
| Packing              | Normal packing,Individual gift box, PVC box, window box, color box, white box, etc                                   |
| <b>Delivery time</b> | Within 35 days after the sample and order confirmed                                                                  |
| Payment term         | 30% deposit by T/T in advance and the balance against the copy of B/L                                                |
| Shipment             | By sea,by air,by Express and your shipping agent is acceptable                                                       |
| Usage<br>Occasion    | Home decor,Wedding Decoration,Wedding Favors,Decoration enhancement,                                                 |