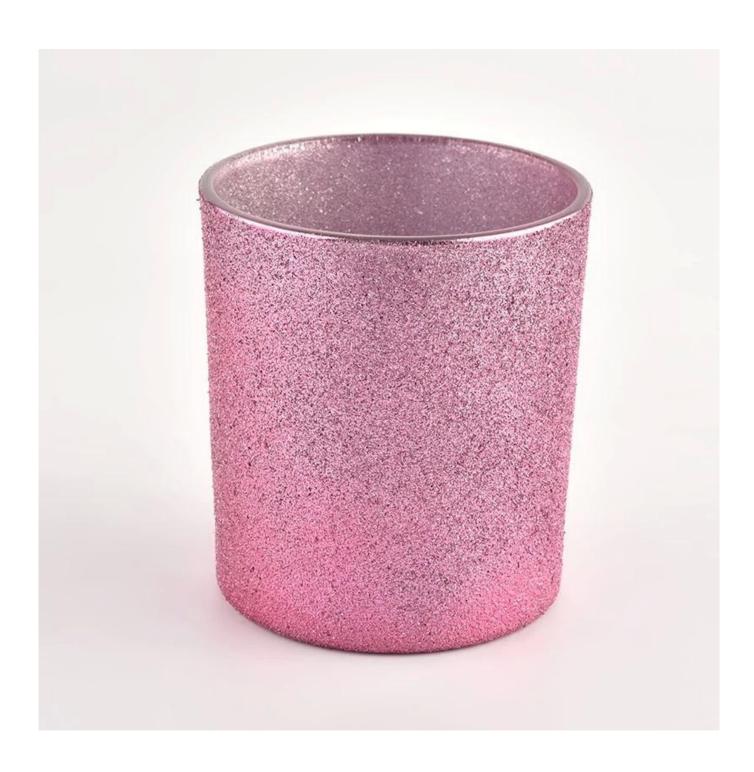

# **Custom Home decor <u>rose golden glass candle vessel</u> for candles making**

<u>Sunny Glassware</u> can not only perform OEM/ODM orders, but also help many brands from concept design to actual proudcts.

#### **Product description**

| product<br>name      | Custom Home decor <u>rose golden glass candle vessel</u> for candles making                                          |
|----------------------|----------------------------------------------------------------------------------------------------------------------|
| Sample time          | <ol> <li>5 days if there is glass shape and size</li> <li>15 days, if you need new shapes and sizes glass</li> </ol> |
| Measure              | Item No.:SGHL21121543 Top dia: 80mm Bottom dia: 74mm Height: 90mm Weight: 290g Capacity: 300ml                       |
| Packing              | Normal packing,Individual gift box, PVC box, window box, color box, white box, etc                                   |
| <b>Delivery time</b> | Within 35 days after the sample and order confirmed                                                                  |
| Payment term         | 30% deposit by T/T in advance and the balance against the copy of B/L                                                |
| Shipment             | By sea,by air,by Express and your shipping agent is acceptable                                                       |
| Usage<br>Occasion    | Home decor,Wedding Decoration,Wedding Favors,Decoration enhancement,                                                 |