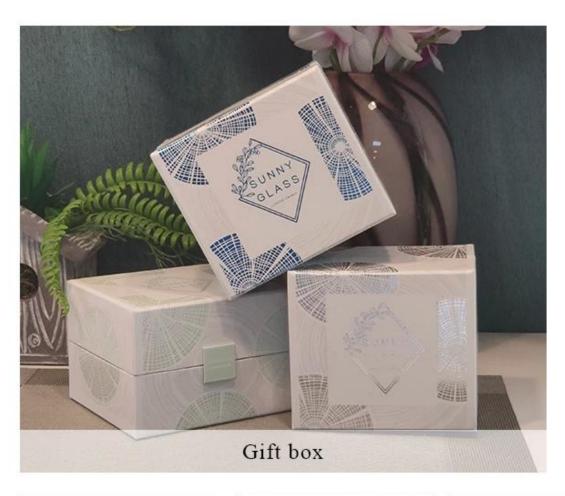

#### **Product description**

| product<br>name      | Custom Home decor <u>rose golden glass candle vessel</u> for candles making                                          |
|----------------------|----------------------------------------------------------------------------------------------------------------------|
| Sample time          | <ol> <li>5 days if there is glass shape and size</li> <li>15 days, if you need new shapes and sizes glass</li> </ol> |
| Measure              | Item No.:SGHL21121543 Top dia: 80mm Bottom dia: 74mm Height: 90mm Weight: 290g Capacity: 300ml                       |
| Packing              | Normal packing,Individual gift box, PVC box, window box, color box, white box, etc                                   |
| <b>Delivery time</b> | Within 35 days after the sample and order confirmed                                                                  |
| Payment term         | 30% deposit by T/T in advance and the balance against the copy of B/L                                                |
| Shipment             | By sea,by air,by Express and your shipping agent is acceptable                                                       |
| Usage<br>Occasion    | Home decor,Wedding Decoration,Wedding Favors,Decoration enhancement,                                                 |

# **PACKING**