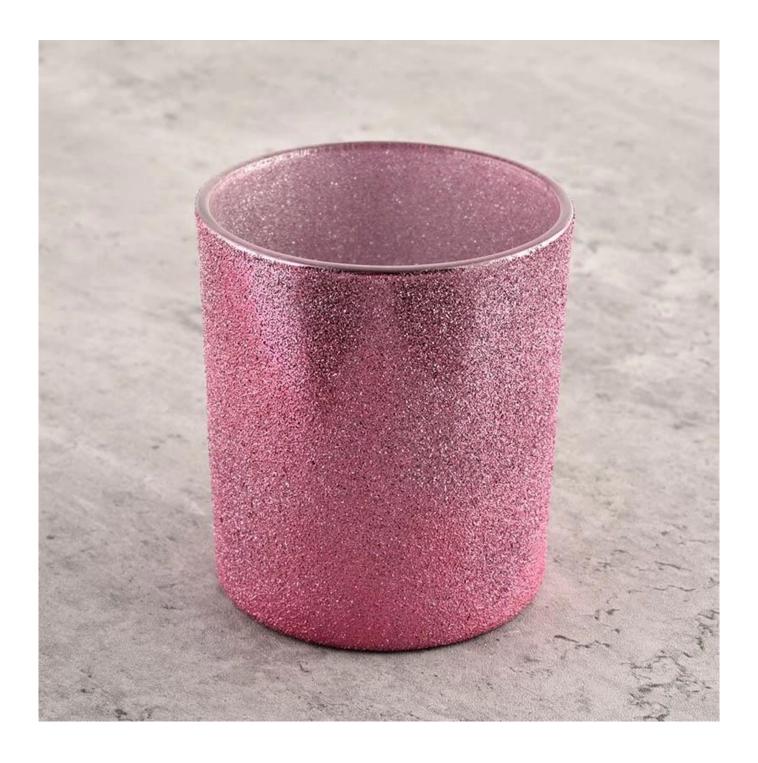

# **Custom Home decor <u>rose golden glass candle vessel</u> for candles making**

<u>Sunny Glassware</u> can not only perform OEM/ODM orders, but also help many brands from concept design to actual proudcts.

#### **Product description**

| product<br>name      | Custom Home decor <u>rose golden glass candle vessel</u> for candles making                                          |
|----------------------|----------------------------------------------------------------------------------------------------------------------|
| Sample time          | <ol> <li>5 days if there is glass shape and size</li> <li>15 days, if you need new shapes and sizes glass</li> </ol> |
| Measure              | Item No.:SGHL21121543 Top dia: 80mm Bottom dia: 74mm Height: 90mm Weight: 290g Capacity: 300ml                       |
| Packing              | Normal packing,Individual gift box, PVC box, window box, color box, white box, etc                                   |
| <b>Delivery time</b> | Within 35 days after the sample and order confirmed                                                                  |
| Payment term         | 30% deposit by T/T in advance and the balance against the copy of B/L                                                |
| Shipment             | By sea,by air,by Express and your shipping agent is acceptable                                                       |
| Usage<br>Occasion    | Home decor,Wedding Decoration,Wedding Favors,Decoration enhancement,                                                 |

This glass candle jar can be used not only for weddings/various holidays/farmhouse parties/Christmas/Valentine's Day/Halloween/Thanksgiving Day, they can also be a great home decor. The soft light can add a warm & romantic atmosphere and can be used multiple times in various situations.