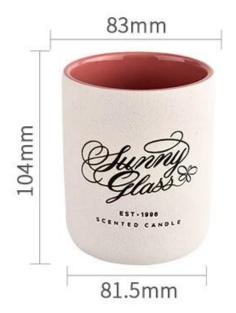

## product description

| product<br>name   | Custom Logo Exclusive Label Candle Vessels Empty Ceramic Jars For Candles                         |
|-------------------|---------------------------------------------------------------------------------------------------|
| Sample<br>time    | 1. 5 days if there is glass shape and size 2. 15 days, if you need new shapes and sizes glass     |
| Measure           | Item No.:SGMK21102733 Top dia: 83mm Bottom dia: 81.5mm Height: 104mm Weight: 307g Capacity: 390ml |
| Packing           | Normal packing, Individual gift box, PVC box, window box, color box, white box, etc               |
| Delivery<br>time  | Within 35 days after the sample and order confirmed                                               |
| Payment<br>term   | 30% deposit by T/T in advance and the balance against the copy of B/L                             |
| Shipment          | By sea,by air,by Express and your shipping agent is acceptable                                    |
| Usage<br>Occasion | Home decor,Wedding Decoration,Wedding Favors,Decoration enhancement,                              |