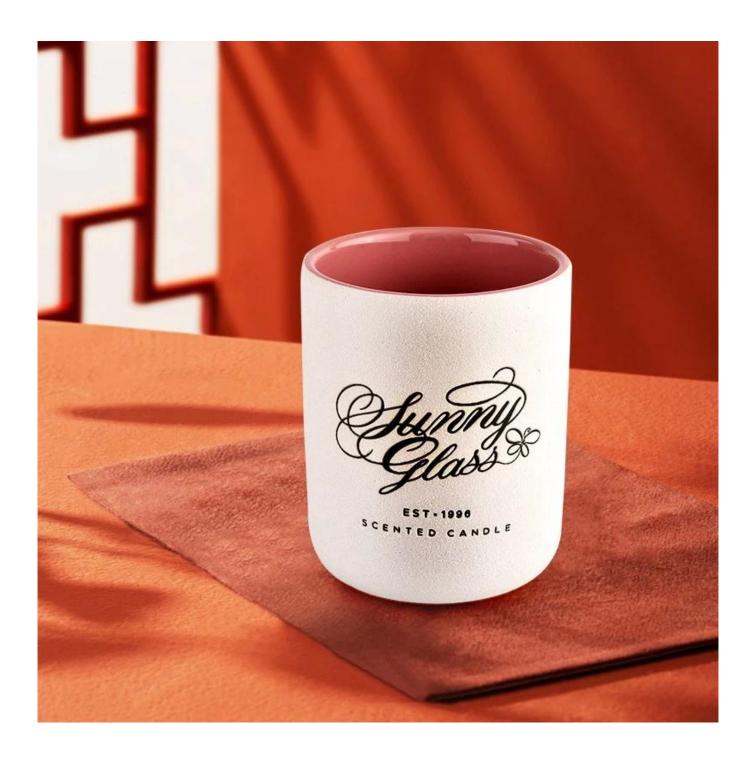

**Custom Logo Exclusive Label Candle Vessels Empty Ceramic Jars For Candles** 

Why Choose **Sunny Glassware** 

- Upmost dedication to design, never compression on quality
- <u>Sunny Glassware</u> strictly protect the customers' designs, all the newly designed items from us haven't been copied in three years.
- Product quality is the major focus in <u>Sunny Glassware</u>. <u>Sunny Glassware</u> once demolished 80,000 pcs of glass vessel with barely visible blemish.

## product description

| product<br>name   | Custom Logo Exclusive Label Candle Vessels Empty Ceramic Jars For Candles                         |
|-------------------|---------------------------------------------------------------------------------------------------|
| Sample<br>time    | 1. 5 days if there is glass shape and size 2. 15 days, if you need new shapes and sizes glass     |
| Measure           | Item No.:SGMK21102733 Top dia: 83mm Bottom dia: 81.5mm Height: 104mm Weight: 307g Capacity: 390ml |
| Packing           | Normal packing, Individual gift box, PVC box, window box, color box, white box, etc               |
| Delivery<br>time  | Within 35 days after the sample and order confirmed                                               |
| Payment<br>term   | 30% deposit by T/T in advance and the balance against the copy of B/L                             |
| Shipment          | By sea,by air,by Express and your shipping agent is acceptable                                    |
| Usage<br>Occasion | Home decor,Wedding Decoration,Wedding Favors,Decoration enhancement,                              |

| Capacity | 390ml |
|----------|-------|
| weight   | 307g  |

This youthful and vigorous <u>ceramic candle jars</u> provide various choice. No matter as candle jar, or as storage jar, It can bring warmth and happiness to your life, customize pattern jars provide you more choices that matches with your home decoration. You can work out more patterns for you candle brand!

Unusual shapes and simple style-perfect for presenting your style in any room. Quality, impressive style and these <u>ceramic candle jars</u> so very gift worthy.

This decorative candle jar is the perfect gift for friendship and makes a elegance high-end gift for your loved ones. Everyone will appreciate the craftsmanship quality of this exquisite <u>ceramic candle jars</u>.