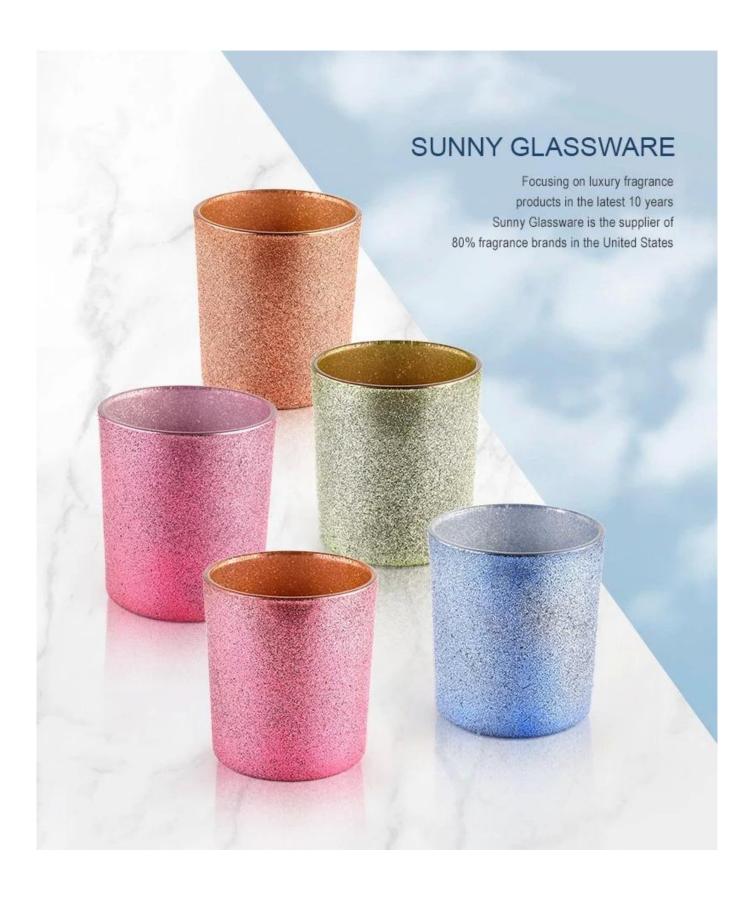

**Perfect Centerpiece Decorations:** The votive <u>candle holders</u> are great table centerpiece for home decor and any occasions like wedding, Christmas, thanksgiving party, Halloween, valentine's day, anniversary, birthday, etc.. This tea light candle holder' unique appearance makes it a perfect gift for your loved ones

<u>Sunny Glassware</u> offers customized graphic design for glass jar decorations and molding service for glass jars and glass lids.