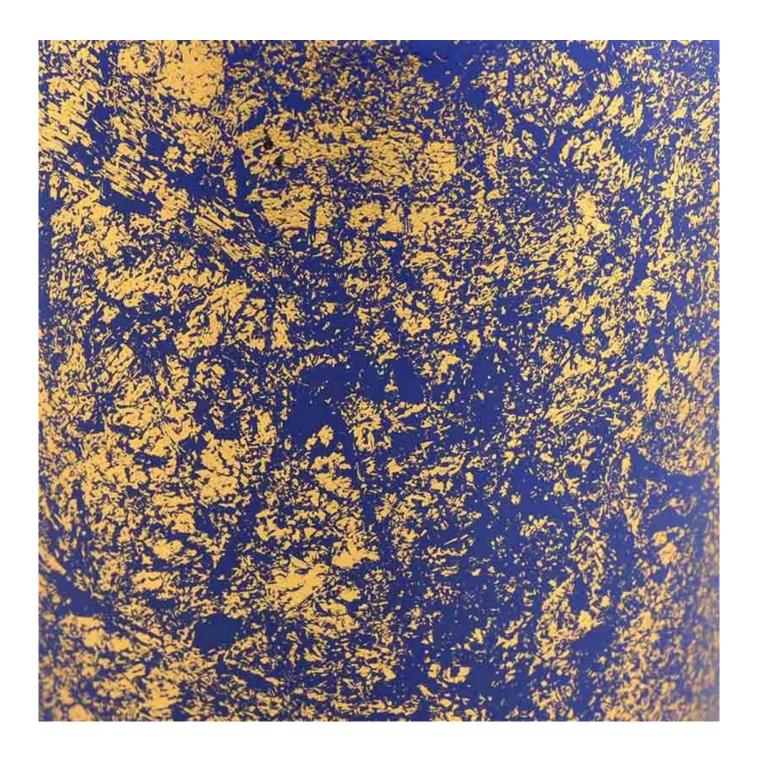

# **Custom Logo golden printing bule Glass Candle Jar For Candle Making**

### **Product description**

| product<br>name      | Custom Logo golden printing bule Glass Candle Jar For Candle Making                                                  |
|----------------------|----------------------------------------------------------------------------------------------------------------------|
| Sample time          | <ol> <li>5 days if there is glass shape and size</li> <li>15 days, if you need new shapes and sizes glass</li> </ol> |
| Measure              | Item No.:SGHL21112621 Top dia:80mm Bottom dia:74mm Height:90mm Weight:303g Capacity:290ml                            |
| Packing              | Normal packing,Individual gift box, PVC box, window box, color box, white box, etc                                   |
| <b>Delivery time</b> | Within 35 days after the sample and order confirmed                                                                  |
| Payment term         | 30% deposit by T/T in advance and the balance against the copy of B/L                                                |
| Shipment             | By sea,by air,by Express and your shipping agent is acceptable                                                       |
| Usage<br>Occasion    | Home decor,Wedding Decoration,Wedding Favors,Decoration enhancement,                                                 |