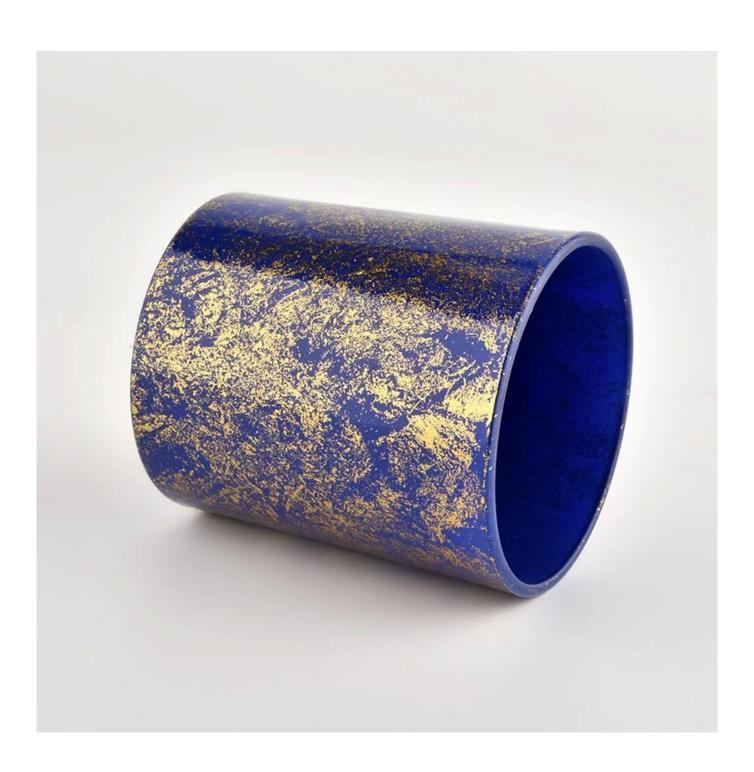

# **Custom Logo golden printing bule Glass Candle Jar For Candle Making**

### **Product description**

| product<br>name      | Custom Logo golden printing bule Glass Candle Jar For Candle Making                                                  |
|----------------------|----------------------------------------------------------------------------------------------------------------------|
| Sample time          | <ol> <li>5 days if there is glass shape and size</li> <li>15 days, if you need new shapes and sizes glass</li> </ol> |
| Measure              | Item No.:SGHL21112621 Top dia:80mm Bottom dia:74mm Height:90mm Weight:303g Capacity:290ml                            |
| Packing              | Normal packing,Individual gift box, PVC box, window box, color box, white box, etc                                   |
| <b>Delivery time</b> | Within 35 days after the sample and order confirmed                                                                  |
| Payment term         | 30% deposit by T/T in advance and the balance against the copy of B/L                                                |
| Shipment             | By sea,by air,by Express and your shipping agent is acceptable                                                       |
| Usage<br>Occasion    | Home decor,Wedding Decoration,Wedding Favors,Decoration enhancement,                                                 |