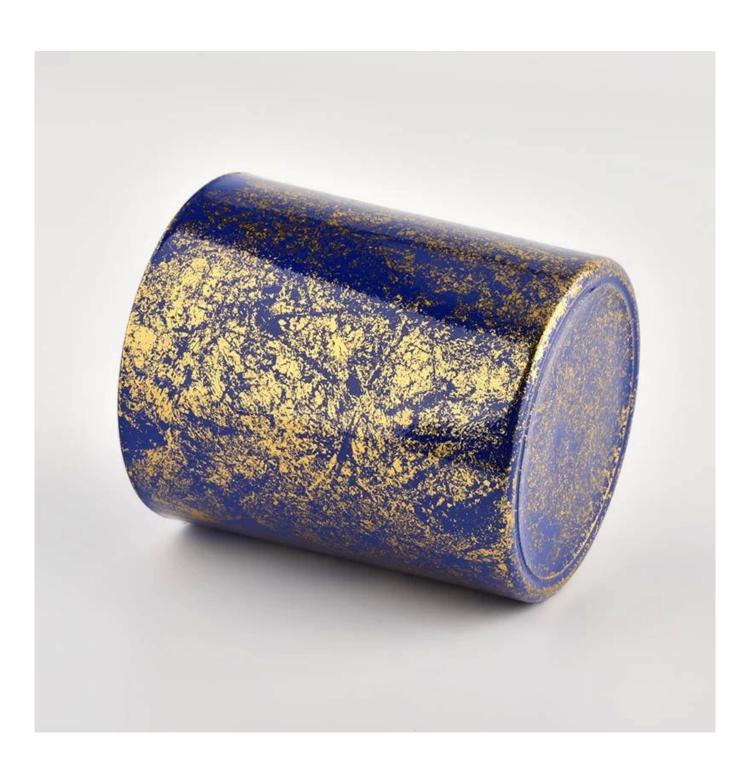

# **Custom Logo golden printing bule Glass Candle Jar For Candle Making**

### **Product description**

| product<br>name      | Custom Logo golden printing bule Glass Candle Jar For Candle Making                                                  |
|----------------------|----------------------------------------------------------------------------------------------------------------------|
| Sample time          | <ol> <li>5 days if there is glass shape and size</li> <li>15 days, if you need new shapes and sizes glass</li> </ol> |
| Measure              | Item No.:SGHL21112621 Top dia:80mm Bottom dia:74mm Height:90mm Weight:303g Capacity:290ml                            |
| Packing              | Normal packing,Individual gift box, PVC box, window box, color box, white box, etc                                   |
| <b>Delivery time</b> | Within 35 days after the sample and order confirmed                                                                  |
| Payment term         | 30% deposit by T/T in advance and the balance against the copy of B/L                                                |
| Shipment             | By sea,by air,by Express and your shipping agent is acceptable                                                       |
| Usage<br>Occasion    | Home decor,Wedding Decoration,Wedding Favors,Decoration enhancement,                                                 |