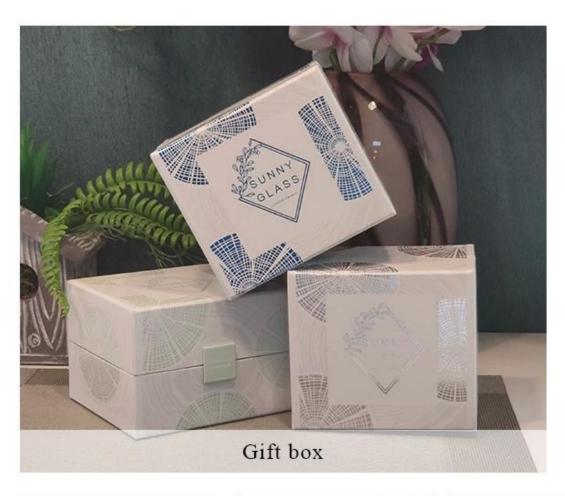

### **Product description**

| product<br>name      | Custom Logo golden printing bule Glass Candle Jar For Candle Making                                                  |
|----------------------|----------------------------------------------------------------------------------------------------------------------|
| Sample time          | <ol> <li>5 days if there is glass shape and size</li> <li>15 days, if you need new shapes and sizes glass</li> </ol> |
| Measure              | Item No.:SGHL21112621 Top dia:80mm Bottom dia:74mm Height:90mm Weight:303g Capacity:290ml                            |
| Packing              | Normal packing,Individual gift box, PVC box, window box, color box, white box, etc                                   |
| <b>Delivery time</b> | Within 35 days after the sample and order confirmed                                                                  |
| Payment term         | 30% deposit by T/T in advance and the balance against the copy of B/L                                                |
| Shipment             | By sea,by air,by Express and your shipping agent is acceptable                                                       |
| Usage<br>Occasion    | Home decor,Wedding Decoration,Wedding Favors,Decoration enhancement,                                                 |