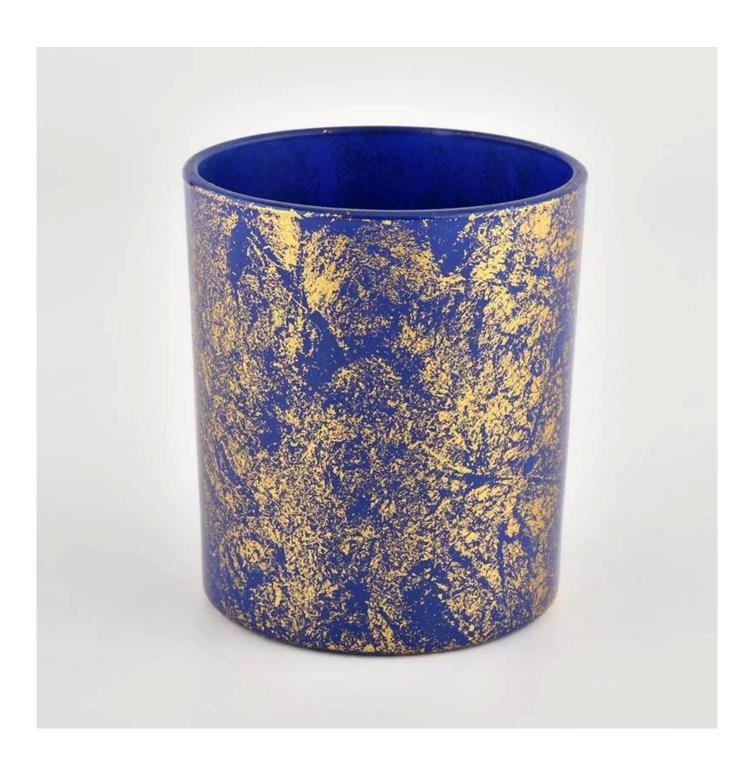

# **Custom Logo golden printing bule Glass Candle Jar For Candle Making**

### **Product description**

| product<br>name      | Custom Logo golden printing bule Glass Candle Jar For Candle Making                                                  |
|----------------------|----------------------------------------------------------------------------------------------------------------------|
| Sample time          | <ol> <li>5 days if there is glass shape and size</li> <li>15 days, if you need new shapes and sizes glass</li> </ol> |
| Measure              | Item No.:SGHL21112621 Top dia:80mm Bottom dia:74mm Height:90mm Weight:303g Capacity:290ml                            |
| Packing              | Normal packing,Individual gift box, PVC box, window box, color box, white box, etc                                   |
| <b>Delivery time</b> | Within 35 days after the sample and order confirmed                                                                  |
| Payment term         | 30% deposit by T/T in advance and the balance against the copy of B/L                                                |
| Shipment             | By sea,by air,by Express and your shipping agent is acceptable                                                       |
| Usage<br>Occasion    | Home decor,Wedding Decoration,Wedding Favors,Decoration enhancement,                                                 |