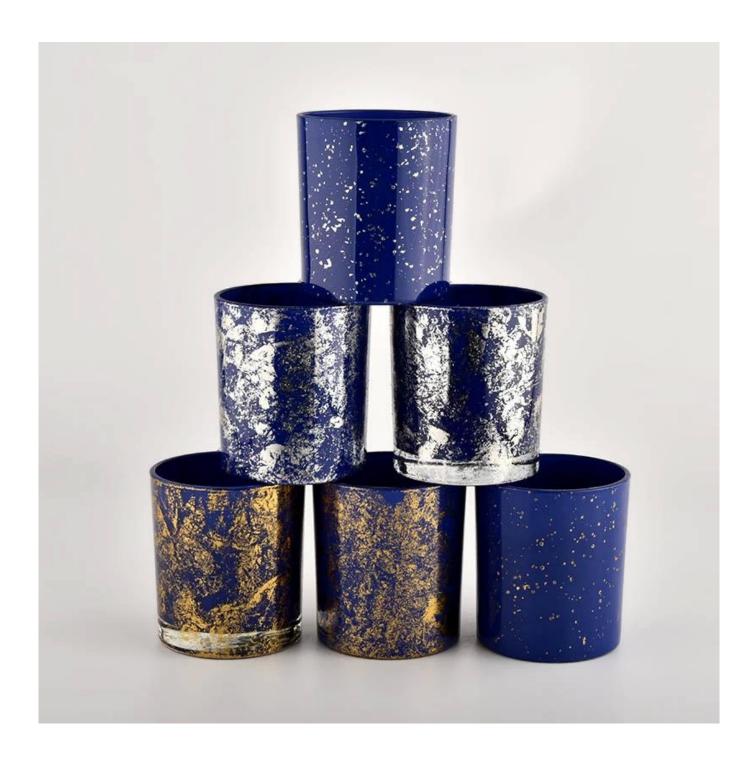

# **Custom Logo golden printing bule Glass Candle Jar For Candle Making**

### **Product description**

| product<br>name      | Custom Logo golden printing bule Glass Candle Jar For Candle Making                                                  |
|----------------------|----------------------------------------------------------------------------------------------------------------------|
| Sample time          | <ol> <li>5 days if there is glass shape and size</li> <li>15 days, if you need new shapes and sizes glass</li> </ol> |
| Measure              | Item No.:SGHL21112621 Top dia:80mm Bottom dia:74mm Height:90mm Weight:303g Capacity:290ml                            |
| Packing              | Normal packing,Individual gift box, PVC box, window box, color box, white box, etc                                   |
| <b>Delivery time</b> | Within 35 days after the sample and order confirmed                                                                  |
| Payment term         | 30% deposit by T/T in advance and the balance against the copy of B/L                                                |
| Shipment             | By sea,by air,by Express and your shipping agent is acceptable                                                       |
| Usage<br>Occasion    | Home decor,Wedding Decoration,Wedding Favors,Decoration enhancement,                                                 |