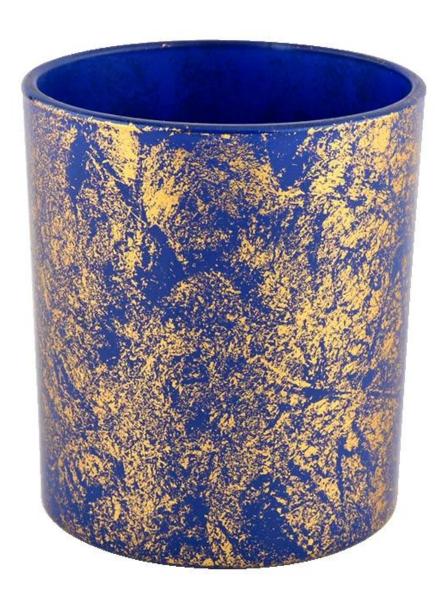

# **Custom Logo golden printing bule Glass Candle Jar For Candle Making**

### **Product description**

| product<br>name      | Custom Logo golden printing bule Glass Candle Jar For Candle Making                                                  |
|----------------------|----------------------------------------------------------------------------------------------------------------------|
| Sample time          | <ol> <li>5 days if there is glass shape and size</li> <li>15 days, if you need new shapes and sizes glass</li> </ol> |
| Measure              | Item No.:SGHL21112621 Top dia:80mm Bottom dia:74mm Height:90mm Weight:303g Capacity:290ml                            |
| Packing              | Normal packing,Individual gift box, PVC box, window box, color box, white box, etc                                   |
| <b>Delivery time</b> | Within 35 days after the sample and order confirmed                                                                  |
| Payment term         | 30% deposit by T/T in advance and the balance against the copy of B/L                                                |
| Shipment             | By sea,by air,by Express and your shipping agent is acceptable                                                       |
| Usage<br>Occasion    | Home decor,Wedding Decoration,Wedding Favors,Decoration enhancement,                                                 |