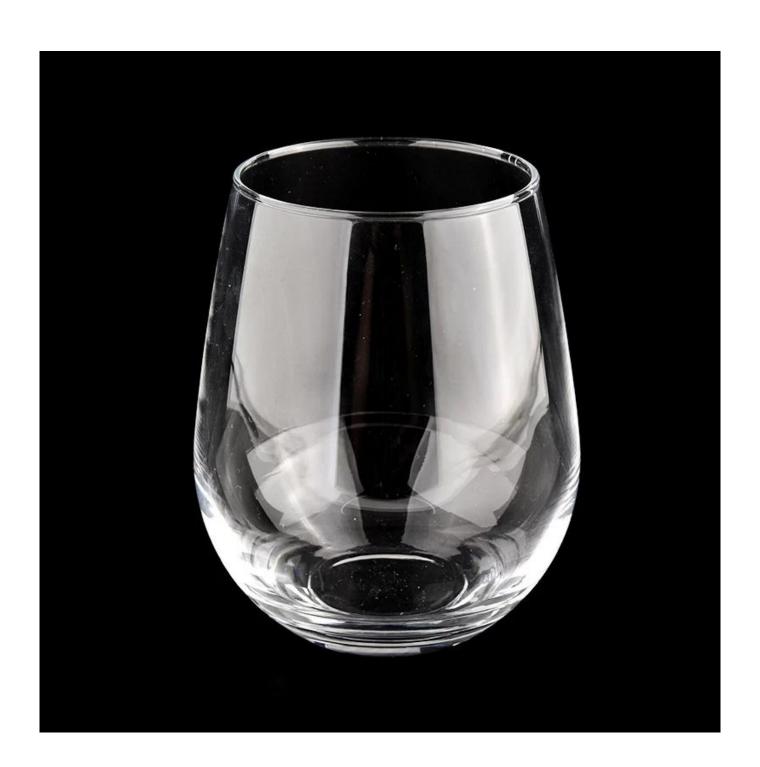

# **Custom Round Transparent Glass Candle Jar for Home Decor Wholesales from <u>sunny glassware</u>**

### **Product description**

| product<br>name      | Custom Round Transparent Glass Candle Jar for Home Decor Wholesales from sunny glassware                             |
|----------------------|----------------------------------------------------------------------------------------------------------------------|
| Sample time          | <ol> <li>5 days if there is glass shape and size</li> <li>15 days, if you need new shapes and sizes glass</li> </ol> |
| Measure              | Item No.:SGJX21111702 Top dia:76 mm Bottom dia: 46 mm Height: 120 mm Weight: 225 g Capacity: 620 ml                  |
| Packing              | Normal packing,Individual gift box, PVC box, window box, color box, white box, etc                                   |
| <b>Delivery time</b> | Within 35 days after the sample and order confirmed                                                                  |
| Payment term         | 30% deposit by T/T in advance and the balance against the copy of B/L                                                |
| Shipment             | By sea,by air,by Express and your shipping agent is acceptable                                                       |
| Usage<br>Occasion    | Home decor,Wedding Decoration,Wedding Favors,Decoration enhancement,                                                 |