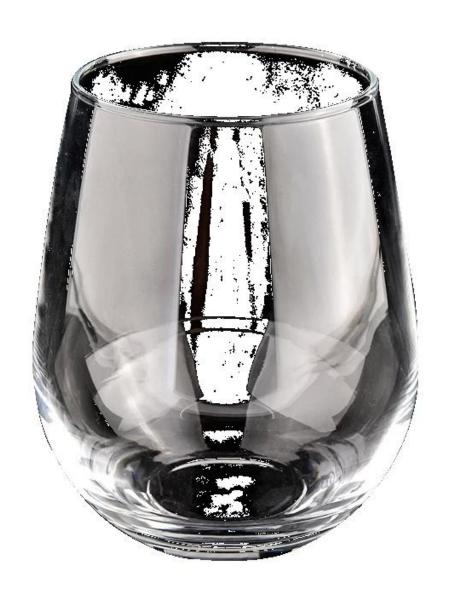

# **Custom Round Transparent Glass Candle Jar for Home Decor Wholesales from <u>sunny glassware</u>**

### **Product description**

| product<br>name      | Custom Round Transparent Glass Candle Jar for Home Decor Wholesales from sunny glassware                             |
|----------------------|----------------------------------------------------------------------------------------------------------------------|
| Sample time          | <ol> <li>5 days if there is glass shape and size</li> <li>15 days, if you need new shapes and sizes glass</li> </ol> |
| Measure              | Item No.:SGJX21111702 Top dia:76 mm Bottom dia: 46 mm Height: 120 mm Weight: 225 g Capacity: 620 ml                  |
| Packing              | Normal packing,Individual gift box, PVC box, window box, color box, white box, etc                                   |
| <b>Delivery time</b> | Within 35 days after the sample and order confirmed                                                                  |
| Payment term         | 30% deposit by T/T in advance and the balance against the copy of B/L                                                |
| Shipment             | By sea,by air,by Express and your shipping agent is acceptable                                                       |
| Usage<br>Occasion    | Home decor,Wedding Decoration,Wedding Favors,Decoration enhancement,                                                 |