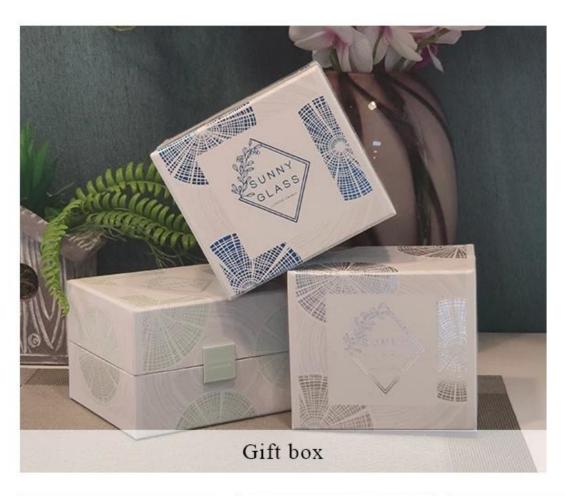

### **Product description**

| product<br>name      | Custom Round Transparent Glass Candle Jar for Home Decor Wholesales from sunny glassware                             |
|----------------------|----------------------------------------------------------------------------------------------------------------------|
| Sample time          | <ol> <li>5 days if there is glass shape and size</li> <li>15 days, if you need new shapes and sizes glass</li> </ol> |
| Measure              | Item No.:SGJX21111702 Top dia:76 mm Bottom dia: 46 mm Height: 120 mm Weight: 225 g Capacity: 620 ml                  |
| Packing              | Normal packing,Individual gift box, PVC box, window box, color box, white box, etc                                   |
| <b>Delivery time</b> | Within 35 days after the sample and order confirmed                                                                  |
| Payment term         | 30% deposit by T/T in advance and the balance against the copy of B/L                                                |
| Shipment             | By sea,by air,by Express and your shipping agent is acceptable                                                       |
| Usage<br>Occasion    | Home decor,Wedding Decoration,Wedding Favors,Decoration enhancement,                                                 |