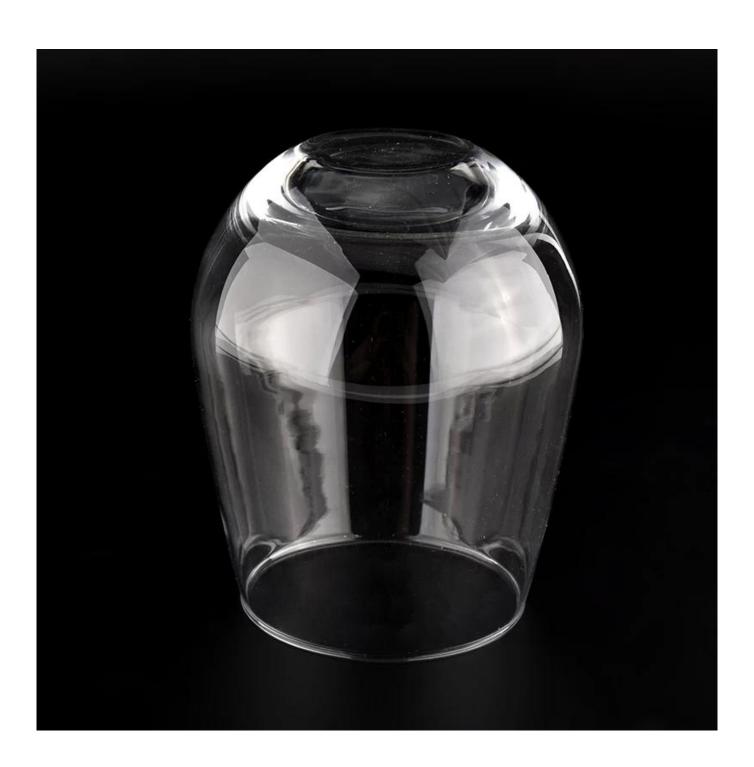

# **Custom Round Transparent Glass Candle Jar for Home Decor Wholesales from <u>sunny glassware</u>**

### **Product description**

| product<br>name      | Custom Round Transparent Glass Candle Jar for Home Decor Wholesales from sunny glassware                             |
|----------------------|----------------------------------------------------------------------------------------------------------------------|
| Sample time          | <ol> <li>5 days if there is glass shape and size</li> <li>15 days, if you need new shapes and sizes glass</li> </ol> |
| Measure              | Item No.:SGJX21111702 Top dia:76 mm Bottom dia: 46 mm Height: 120 mm Weight: 225 g Capacity: 620 ml                  |
| Packing              | Normal packing,Individual gift box, PVC box, window box, color box, white box, etc                                   |
| <b>Delivery time</b> | Within 35 days after the sample and order confirmed                                                                  |
| Payment term         | 30% deposit by T/T in advance and the balance against the copy of B/L                                                |
| Shipment             | By sea,by air,by Express and your shipping agent is acceptable                                                       |
| Usage<br>Occasion    | Home decor,Wedding Decoration,Wedding Favors,Decoration enhancement,                                                 |