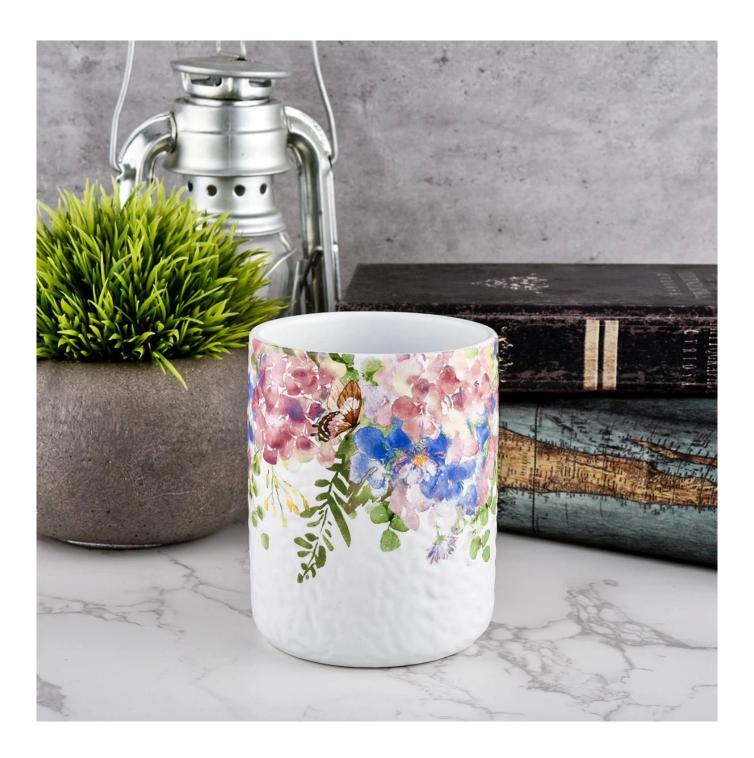

# Custom applique printing <u>ceramic candle jars</u> for home decor wedding

Why Choose **Sunny Glassware** 

- Upmost dedication to design, never compression on quality
- <u>Sunny Glassware</u> strictly protect the customers' designs, all the newly designed items from us haven't been copied in three years.
- Product quality is the major focus in <u>Sunny Glassware</u>. <u>Sunny Glassware</u> once demolished 80,000 pcs of glass vessel with barely visible blemish.

This youthful and vigorous <u>ceramic candle jars</u> provide various choice. No matter as candle jar, or as storage jar, It can bring warmth and happiness to your life, customize pattern jars provide you more choices that matches with your home decoration. You can work out more patterns for you candle brand!

Unusual shapes and simple style-perfect for presenting your style in any room. Quality, impressive style and these <u>ceramic candle jars</u> so very gift worthy.

This decorative candle jar is the perfect gift for friendship and makes a elegance high-end gift for your loved ones. Everyone will appreciate the craftsmanship quality of this exquisite <u>ceramic candle jars.</u>

This gorgeous <u>ceramic candle jars</u> matches with any home decoration furniture, for example, dining table, cooking bench, dressing table, tea table, coffee bar and bookshelves. It is also easy going with restaurants and hotels. When the candle is lighted, the room is filled with aroma!