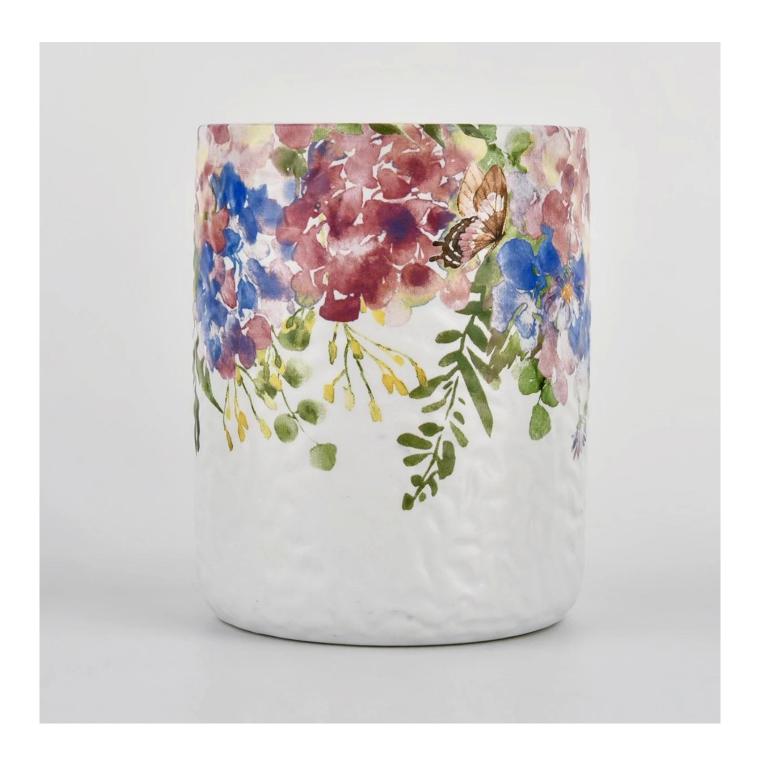

This youthful and vigorous <u>ceramic candle jars</u> provide various choice. No matter as candle jar, or as storage jar, It can bring warmth and happiness to your life, customize pattern jars provide you more choices that matches with your home decoration. You can work out more patterns for you candle brand!

Unusual shapes and simple style-perfect for presenting your style in any room. Quality, impressive style and these <u>ceramic candle jars</u> so very gift worthy.

This decorative candle jar is the perfect gift for friendship and makes a elegance high-end gift for your loved ones. Everyone will appreciate the craftsmanship quality of this exquisite <u>ceramic candle jars.</u>

This gorgeous <u>ceramic candle jars</u> matches with any home decoration furniture, for example, dining table, cooking bench, dressing table, tea table, coffee bar and bookshelves. It is also easy going with restaurants and hotels. When the candle is lighted, the room is filled with aroma!