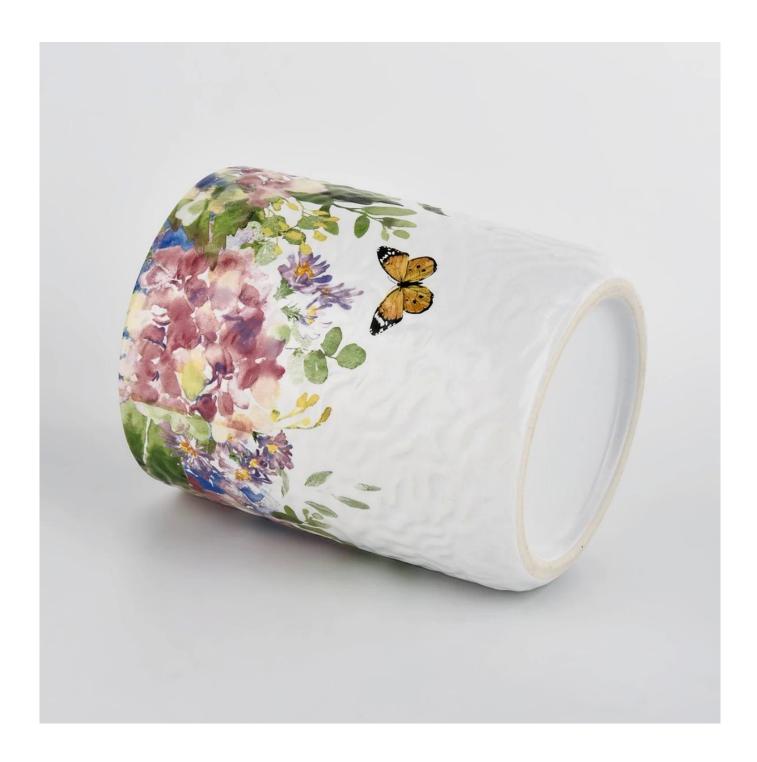

This youthful and vigorous <u>ceramic candle jars</u> provide various choice. No matter as candle jar, or as storage jar, It can bring warmth and happiness to your life, customize pattern jars provide you more choices that matches with your home decoration. You can work out more patterns for you candle brand!

Unusual shapes and simple style-perfect for presenting your style in any room. Quality, impressive style and these <u>ceramic candle jars</u> so very gift worthy.

This decorative candle jar is the perfect gift for friendship and makes a elegance high-end gift for your loved ones. Everyone will appreciate the craftsmanship quality of this exquisite <u>ceramic candle jars.</u>

This gorgeous <u>ceramic candle jars</u> matches with any home decoration furniture, for example, dining table, cooking bench, dressing table, tea table, coffee bar and bookshelves. It is also easy going with restaurants and hotels. When the candle is lighted, the room is filled with aroma!