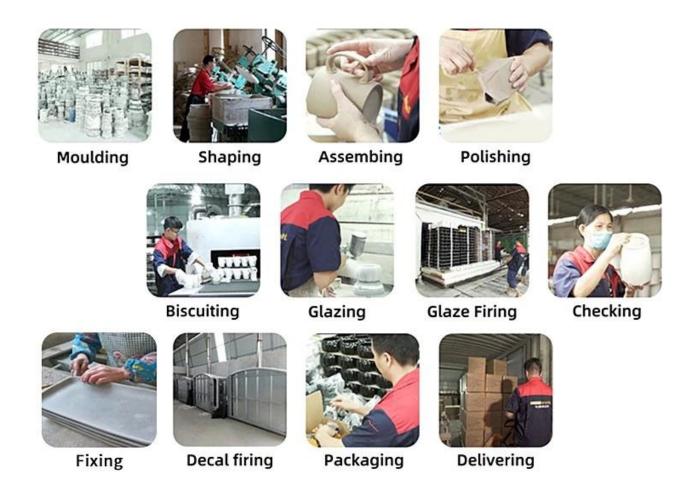

/u> so very gift worthy.



This decorative candle jar is the perfect gift for friendship and makes a elegance high-end gift for your loved ones. Everyone will appreciate the craftsmanship quality of this exquisite <u>ceramic candle jars.</u>



This gorgeous <u>ceramic candle jars</u> matches with any home decoration furniture, for example, dining table, cooking bench, dressing table, tea table, coffee bar and bookshelves. It is also easy going with restaurants and hotels. When the candle is lighted, the room is filled with aroma!

# WIDE RANGE OF APPLICATION

Suitable for: home life/coffee shop/restaurant/wedding/party/Christmas etc



HOME LIFE



COFFEE SHOP



RESTAURANT



WEDDING



PARTY



CHRISTMAS ETC

Factory

# · FACTORY ·







# **Technological process**

# PROCESS CRAFTS



# **Packing & Shipping**

# 

# Different From The Peer



Own professional shipping company( Shenzhen Sunny Worldwide logistics)



20+ years freight history and WCA members.

# **PACKING**

We have Normal packing, PVC box
Window box,carton box,pallet Color box, White box,ect.
of course,we can customize
Individual gift box for you.





### 1) Can you combine many items assorted in one container in my first order?

Yes, we can. But the quantity of each ordered item should reach our MOQ.

# 2) If any quality problem, how can you settle it for us?

When discharging the container, you need to inspect all the cargo. If any breakage or

defect products were founded, you must take the pictures from the original carton. All the claims must be presented within 15 working days after discharging