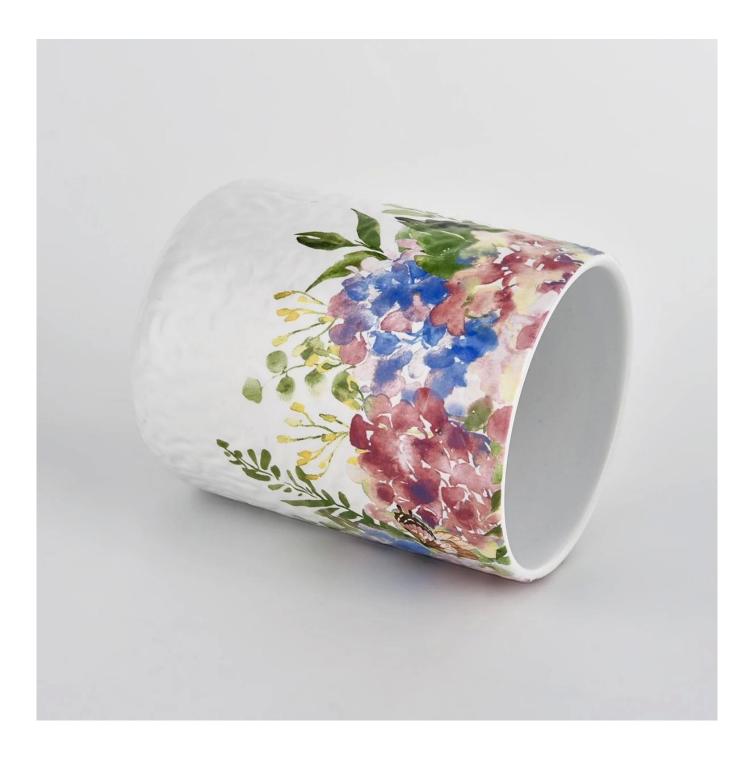

This youthful and vigorous <u>ceramic candle jars</u> provide various choice. No matter as candle jar, or as storage jar, It can bring warmth and happiness to your life, customize pattern jars provide you more choices that matches with your home decoration. You can work out more patterns for you candle brand!

Unusual shapes and simple style-perfect for presenting your style in any room. Quality, impressive style and these <u>ceramic candle jars</u> so very gift worthy.

This decorative candle jar is the perfect gift for friendship and makes a elegance high-end gift for your loved ones. Everyone will appreciate the craftsmanship quality of this exquisite <u>ceramic candle jars.</u>

This gorgeous <u>ceramic candle jars</u> matches with any home decoration furniture, for example, dining table, cooking bench, dressing table, tea table, coffee bar and bookshelves. It is also easy going with restaurants and hotels. When the candle is lighted, the room is filled with aroma!