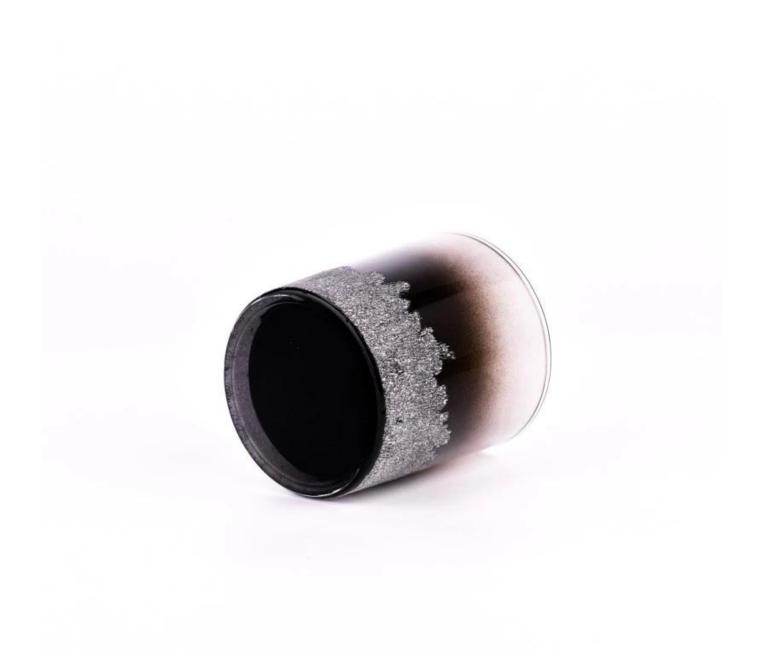

We selected high quality glass materials, combined with exquisite carving techniques, to create this black snow pattern glass candle jars. Every detail is carefully polished to ensure that the product is sturdy and full of art.

This black snowflake patterned glass candle jars is the perfect choice for gift giving. Its unique design and exquisite craftsmanship will make the recipient feel your heart and care. Whether it is given to relatives and friends or as a special occasion gift, it can convey your deep blessing and good meaning.

This black snowflake patterned  $glass\ candle\ jar$  can add a unique charm to a living room, bedroom or study space in your home.

Wide range of application