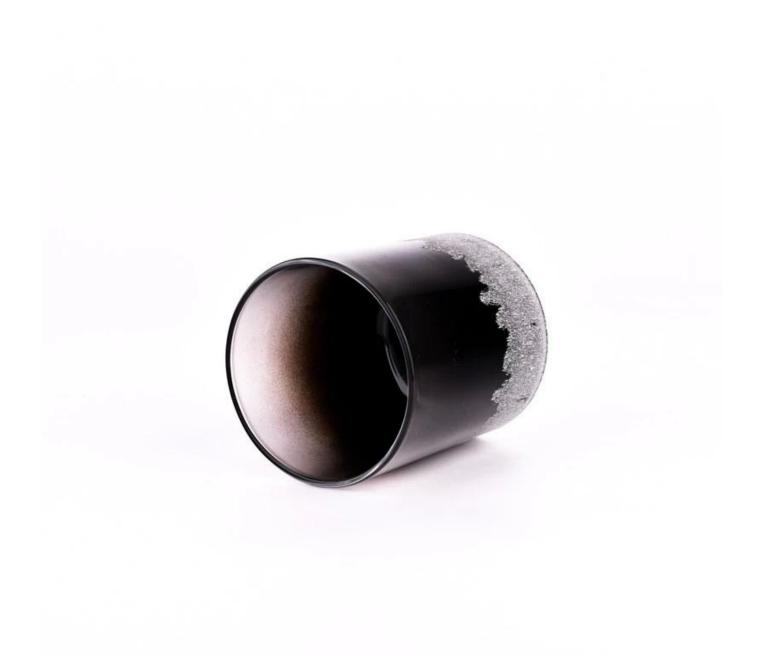

We selected high quality glass materials, combined with exquisite carving techniques, to create this black snow pattern glass candle jars. Every detail is carefully polished to ensure that the product is sturdy and full of art.

This black snowflake patterned glass candle jars is the perfect choice for gift giving. Its unique design and exquisite craftsmanship will make the recipient feel your heart and care. Whether it is given to relatives and friends or as a special occasion gift, it can convey your deep blessing and good meaning.