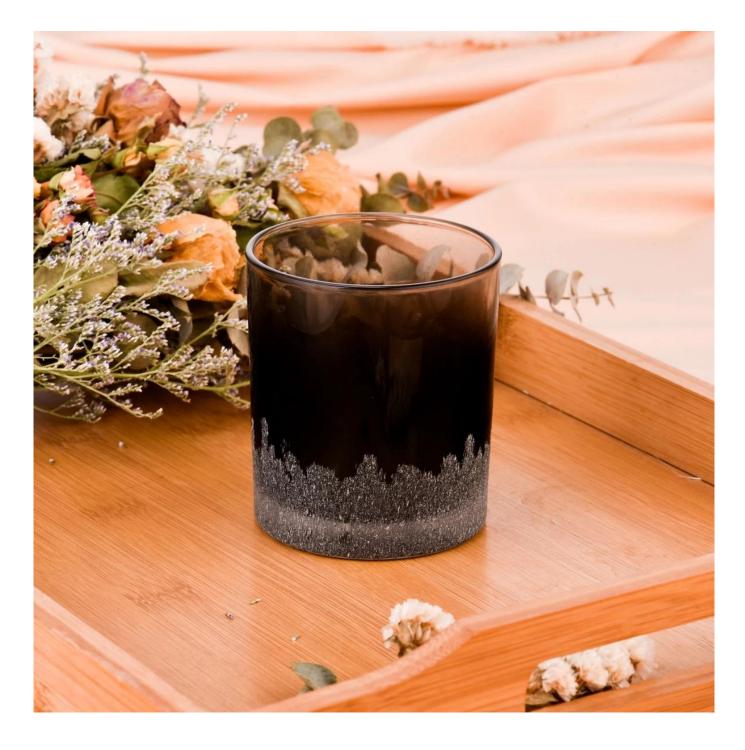

This black snowflake patterned  $glass\ candle\ jar$  can add a unique charm to a living room, bedroom or study space in your home.

Wide range of application