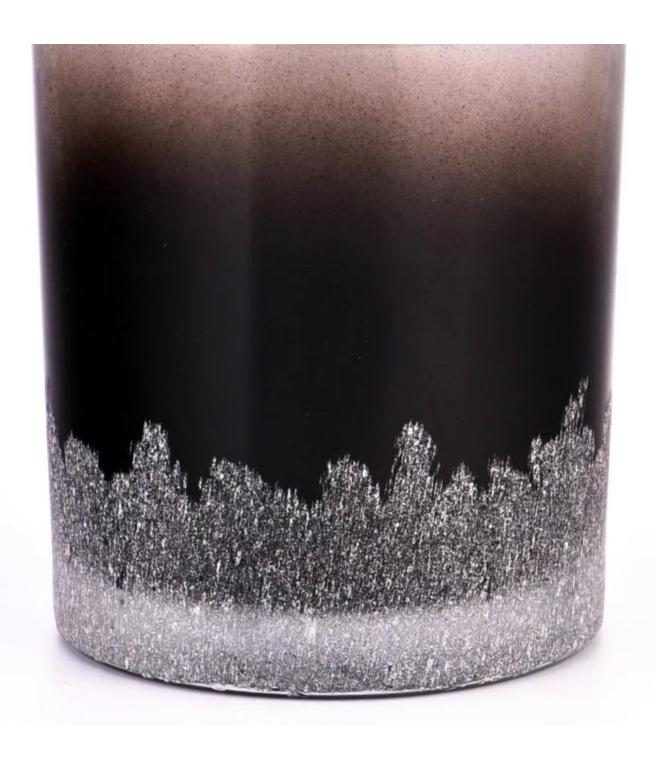

We selected high quality glass materials, combined with exquisite carving techniques, to create this black snow pattern glass candle jars. Every detail is carefully polished to ensure that the product is sturdy and full of art.

This black snowflake patterned glass candle jars is the perfect choice for gift giving. Its unique design and exquisite craftsmanship will make the recipient feel your heart and care. Whether it is given to relatives and friends or as a special occasion gift, it can convey your deep blessing and good meaning.

This black snowflake patterned  $glass\ candle\ jar$  can add a unique charm to a living room, bedroom or study space in your home.

Wide range of application