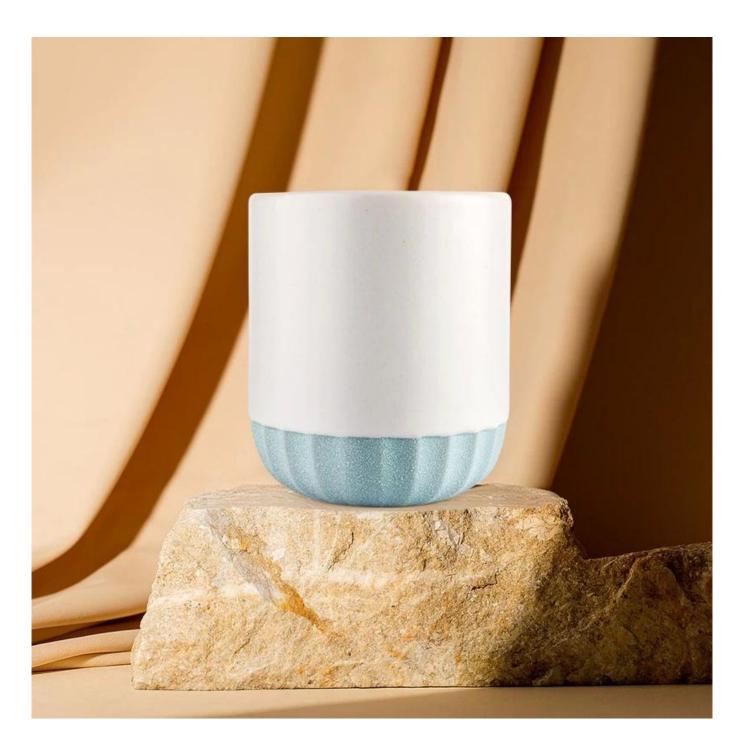

## Custom ceramic candle vessel candle jar with lid

Why Choose **Sunny Glassware** 

- Upmost dedication to design, never compression on quality
- Sunny Glassware strictly protect the customers' designs, all the newly designed items

# product description

| Capacity | 271ml |
|----------|-------|
| weight   | 285g  |

| product<br>name  | Custom ceramic candle vessel candle jar with lid                                               |  |
|------------------|------------------------------------------------------------------------------------------------|--|
| Sample<br>time   | 1. 5 days if there is glass shape and size 2. 15 days, if you need new shapes and sizes glass  |  |
| Measure          | Item No.:SGMK21102718 Top dia: 79mm Bottom dia: 75mm Height: 92mm Weight: 285g Capacity: 271ml |  |
| Packing          | Normal packing, Individual gift box, PVC box, window box, color box, white box, etc            |  |
| Delivery<br>time | Within 35 days after the sample and order confirmed                                            |  |
| Payment<br>term  | 30% deposit by T/T in advance and the balance against the copy of B/L                          |  |

This youthful and vigorous <u>ceramic candle jars</u> provide various choice. No matter as candle jar, or as storage jar, It can bring warmth and happiness to your life, customize pattern jars provide you more choices that matches with your home decoration. You can work out more patterns for you candle brand!

Unusual shapes and simple style-perfect for presenting your style in any room. Quality, impressive style and these <u>ceramic candle jars</u> so very gift worthy.

This decorative candle jar is the perfect gift for friendship and makes a elegance high-end gift for your loved ones. Everyone will appreciate the craftsmanship quality of this exquisite <u>ceramic candle jars</u>.

This gorgeous <u>ceramic candle jars</u> matches with any home decoration furniture, for example, dining table, cooking bench, dressing table, tea table, coffee bar and bookshelves. It is also easy going with restaurants and hotels. When the candle is lighted, the room is filled with aroma!