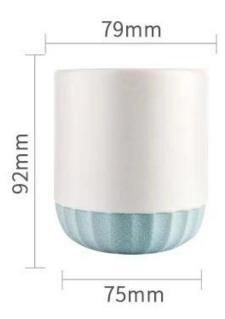

# product description

| Capacity | 271ml |
|----------|-------|
| weight   | 285g  |

| product<br>name  | Custom ceramic candle vessel candle jar with lid                                               |  |
|------------------|------------------------------------------------------------------------------------------------|--|
| Sample<br>time   | 1. 5 days if there is glass shape and size 2. 15 days, if you need new shapes and sizes glass  |  |
| Measure          | Item No.:SGMK21102718 Top dia: 79mm Bottom dia: 75mm Height: 92mm Weight: 285g Capacity: 271ml |  |
| Packing          | Normal packing, Individual gift box, PVC box, window box, color box, white box, etc            |  |
| Delivery<br>time | Within 35 days after the sample and order confirmed                                            |  |
| Payment<br>term  | 30% deposit by T/T in advance and the balance against the copy of B/L                          |  |