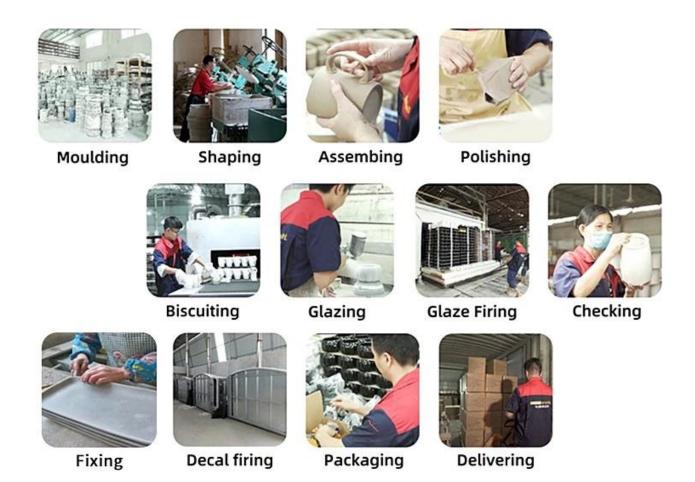

/u> so very gift worthy.

This decorative candle jar is the perfect gift for friendship and makes a elegance high-end gift for your loved ones. Everyone will appreciate the craftsmanship quality of this exquisite <u>ceramic candle jars</u>.



This gorgeous <u>ceramic candle jars</u> matches with any home decoration furniture, for example, dining table, cooking bench, dressing table, tea table, coffee bar and bookshelves. It is also easy going with restaurants and hotels. When the candle is lighted, the room is filled with aroma!

## WIDE RANGE OF APPLICATION

Suitable for: home life/coffee shop/restaurant/wedding/party/Christmas etc



HOME LIFE



COFFEE SHOP



RESTAURANT



WEDDING



PARTY



CHRISTMAS ETC

Factory

## · FACTORY ·







# **Technological process**

# PROCESS CRAFTS



## **Packing & Shipping**

# 

# Different From The Peer



Own professional shipping company( Shenzhen Sunny Worldwide logistics)



20+ years freight history and WCA members.

# **PACKING**

We have Normal packing, PVC box
Window box,carton box,pallet Color box, White box,ect.
of course,we can customize
Individual gift box for you.



Each candle holder will be carefully packed, no turbulence damage, make sure you receive a good tea candle holder, protect your safety.



### 1) Can you combine many items assorted in one container in my first order?

Yes, we can. But the quantity of each ordered item should reach our MOQ.

#### 2) If any quality problem, how can you settle it for us?

When discharging the container, you need to inspect all the cargo. If any breakage or defect products w