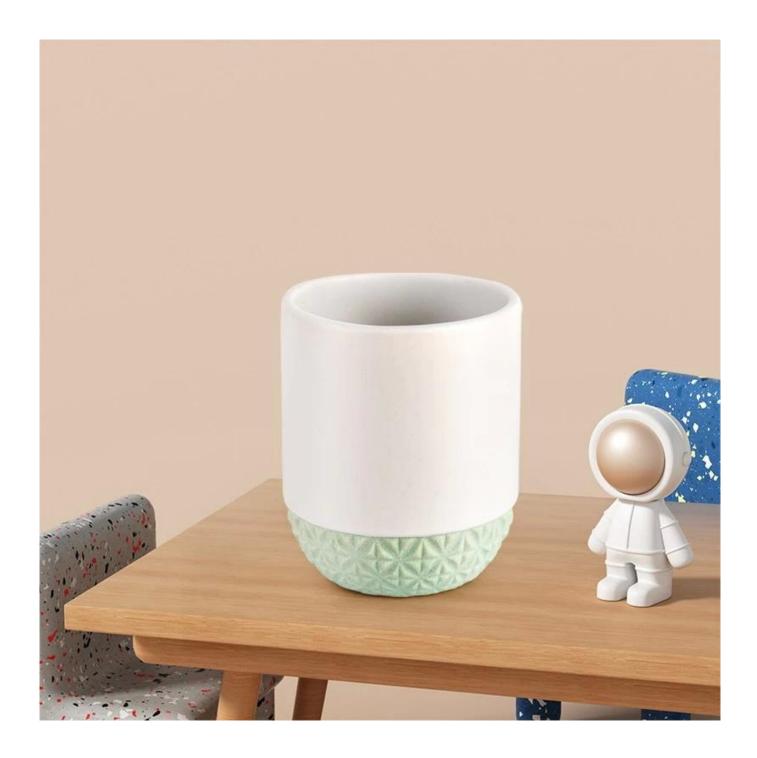

This gorgeous <u>ceramic candle jars</u> matches with any home decoration furniture, for example, dining table, cooking bench, dressing table, tea table, coffee bar and bookshelves. It is also easy going with restaurants and hotels. When the candle is lighted, the room is filled with aroma!

## WIDE RANGE OF APPLICATION

Suitable for: home life/coffee shop/restaurant/wedding/party/Christmas etc

HOME LIFE

COFFEE SHOP

RESTAURANT

WEDDING

**PARTY** 

CHRISTMAS ETC