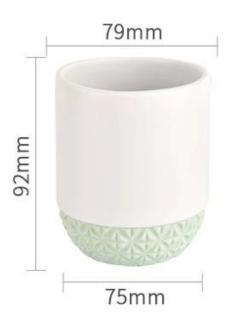

## product description

| product<br>name   | Custom empty luxury wholesale <u>ceramic candle jar</u> with colored bottom                    |  |  |
|-------------------|------------------------------------------------------------------------------------------------|--|--|
| Sample time       | 1. 5 days if there is glass shape and size 2. 15 days, if you need new shapes and sizes glass  |  |  |
| Measure           | Item No.:SGMK21102722 Top dia: 77mm Bottom dia: 74mm Height: 93mm Weight: 254g Capacity: 278ml |  |  |
| Packing           | Normal packing,Individual gift box, PVC box, window box, color box, white box, etc             |  |  |
| Delivery<br>time  | Within 35 days after the sample and order confirmed                                            |  |  |
| Payment<br>term   | 30% deposit by T/T in advance and the balance against the copy of B/L                          |  |  |
| Shipment          | By sea,by air,by Express and your shipping agent is acceptable                                 |  |  |
| Usage<br>Occasion | Home decor,Wedding Decoration,Wedding Favors,Decoration enhancement,                           |  |  |

| Capacity | 271ml |
|----------|-------|
| weight   | 285g  |

This youthful and vigorous <u>ceramic candle jars</u> provide various choice. No matter as candle jar, or as storage jar, It can bring warmth and happiness to your life, customize pattern jars provide you more choices that matches with your home decoration. You can work out more patterns for you candle