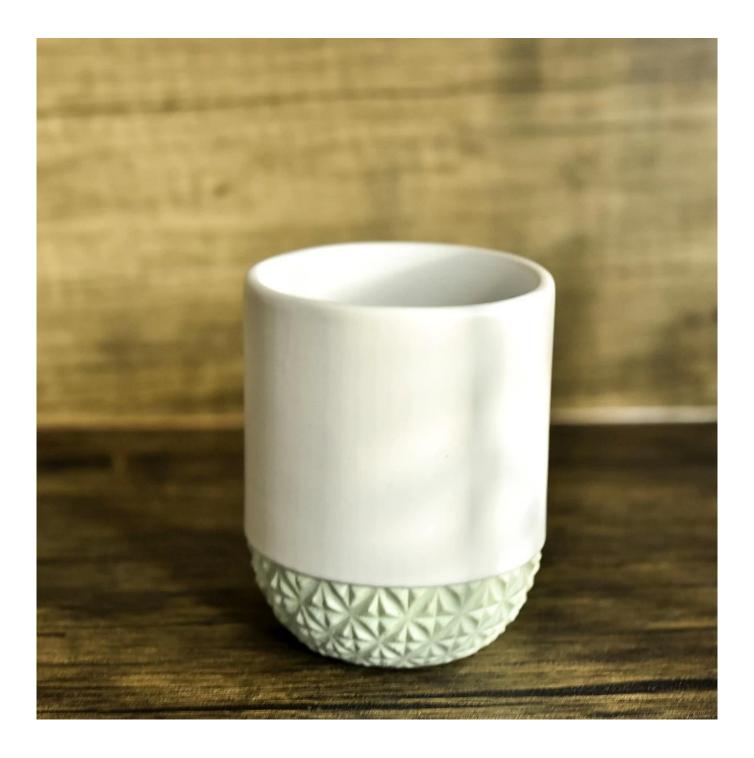

# Custom empty luxury wholesale <u>ceramic candle jar</u> with colored bottom

Why Choose **Sunny Glassware** 

- Upmost dedication to design, never compression on quality
- <u>Sunny Glassware</u> strictly protect the customers' designs, all the newly designed items from us haven't been copied in three years.
- Product quality is the major focus in <u>Sunny Glassware</u>. <u>Sunny Glassware</u> once demolished 80,000 pcs of glass vessel with barely visible blemish.

## product description

| product<br>name   | Custom empty luxury wholesale <u>ceramic candle jar</u> with colored bottom                    |  |  |
|-------------------|------------------------------------------------------------------------------------------------|--|--|
| Sample time       | 1. 5 days if there is glass shape and size 2. 15 days, if you need new shapes and sizes glass  |  |  |
| Measure           | Item No.:SGMK21102722 Top dia: 77mm Bottom dia: 74mm Height: 93mm Weight: 254g Capacity: 278ml |  |  |
| Packing           | Normal packing,Individual gift box, PVC box, window box, color box, white box, etc             |  |  |
| Delivery<br>time  | Within 35 days after the sample and order confirmed                                            |  |  |
| Payment<br>term   | 30% deposit by T/T in advance and the balance against the copy of B/L                          |  |  |
| Shipment          | By sea,by air,by Express and your shipping agent is acceptable                                 |  |  |
| Usage<br>Occasion | Home decor,Wedding Decoration,Wedding Favors,Decoration enhancement,                           |  |  |

| Capacity | 271ml |
|----------|-------|
| weight   | 285g  |

This youthful and vigorous <u>ceramic candle jars</u> provide various choice. No matter as candle jar, or as storage jar, It can bring warmth and happiness to your life, customize pattern jars provide you more choices that matches with your home decoration. You can work out more patterns for you candle

Unusual shapes and simple style-perfect for presenting your style in any room. Quality, impressive style and these <u>ceramic candle jars</u> so very gift worthy.

This decorative candle jar is the perfect gift for friendship and makes a elegance high-end gift for your loved ones. Everyone will appreciate the craftsmanship quality of this exquisite <u>ceramic candle jars</u>.