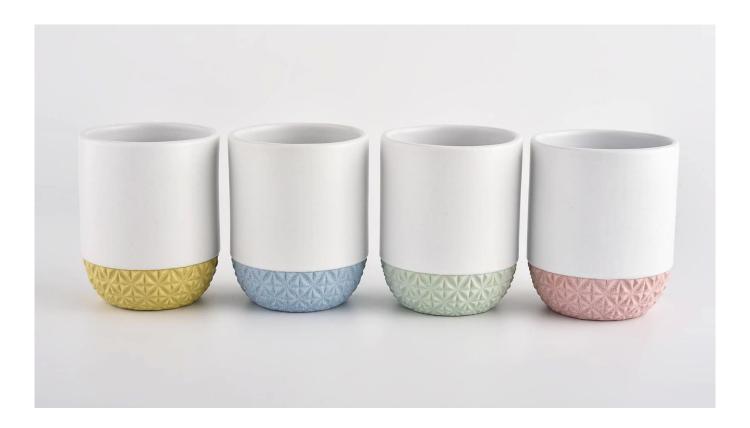

# Custom empty luxury wholesale <u>ceramic candle jar</u> with colored bottom

Why Choose **Sunny Glassware** 

- Upmost dedication to design, never compression on quality
- <u>Sunny Glassware</u> strictly protect the customers' designs, all the newly designed items from us haven't been copied in three years.
- Product quality is the major focus in <u>Sunny Glassware</u>. <u>Sunny Glassware</u> once demolished 80,000 pcs of glass vessel with barely visible blemish.

## product description

| product<br>name   | Custom empty luxury wholesale <u>ceramic candle jar</u> with colored bottom                    |  |  |
|-------------------|------------------------------------------------------------------------------------------------|--|--|
| Sample time       | 1. 5 days if there is glass shape and size 2. 15 days, if you need new shapes and sizes glass  |  |  |
| Measure           | Item No.:SGMK21102722 Top dia: 77mm Bottom dia: 74mm Height: 93mm Weight: 254g Capacity: 278ml |  |  |
| Packing           | Normal packing,Individual gift box, PVC box, window box, color box, white box, etc             |  |  |
| Delivery<br>time  | Within 35 days after the sample and order confirmed                                            |  |  |
| Payment<br>term   | 30% deposit by T/T in advance and the balance against the copy of B/L                          |  |  |
| Shipment          | By sea,by air,by Express and your shipping agent is acceptable                                 |  |  |
| Usage<br>Occasion | Home decor,Wedding Decoration,Wedding Favors,Decoration enhancement,                           |  |  |