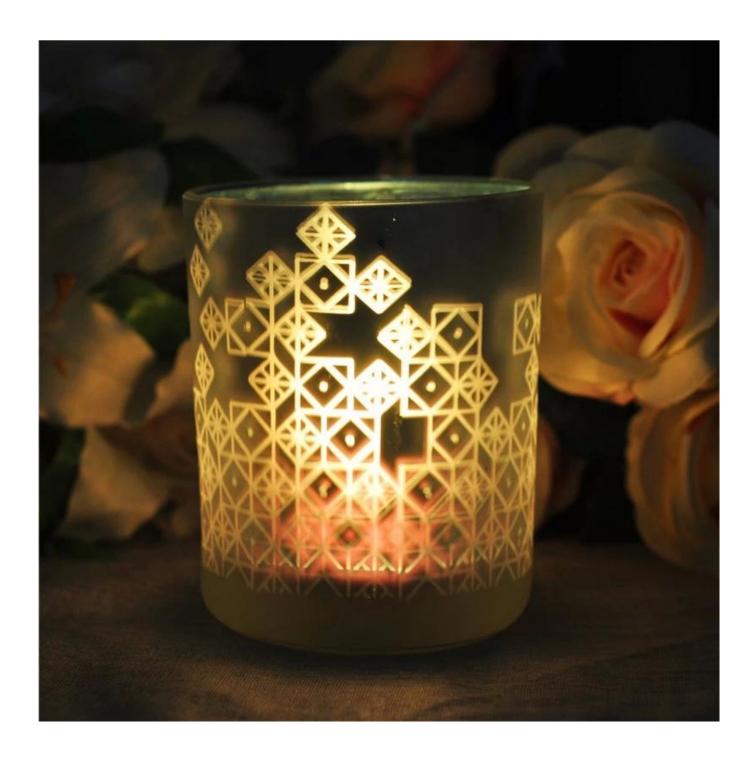

## Custom frosted tealight glass jars for candle making

×

- All the images on this site are copyrighted by Sunny Glassware.
- Any unauthorized reprinting will be regarded as copyright infringement.

# Sunny Glassware with our fragrance brands cusotmers, dependency of life and death

| Product name         | Custom frosted tealight glass jars for candle making                   |  |  |
|----------------------|------------------------------------------------------------------------|--|--|
| Decorations          | electroplating copper/gold color on the glass candle holders           |  |  |
| Sample lead time     | 5 days if at exist shaped and size of glass bottles                    |  |  |
|                      | 15~30 days for new shape or size of glass diffuser bottles             |  |  |
| Production lead time | 35~50 days after the sample and order confirmed                        |  |  |
| OEM/ODM order        | We could create new mold for your own design                           |  |  |
|                      | Moreover,we could design for you by your own idea to be a real product |  |  |