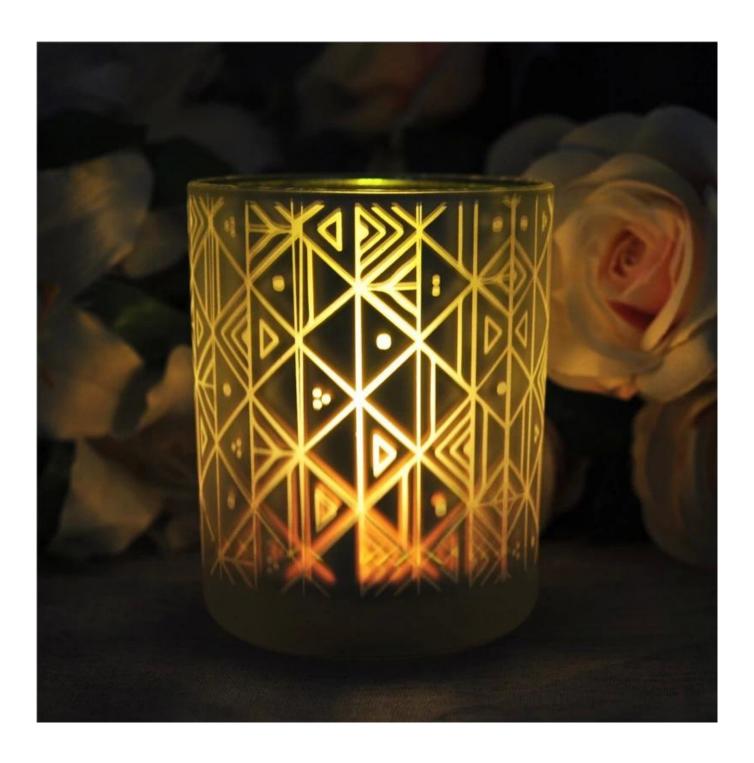

## Custom frosted tealight glass jars for candle making

×

- All the images on this site are copyrighted by Sunny Glassware.
- Any unauthorized reprinting will be regarded as copyright infringement.

# Sunny Glassware with our fragrance brands cusotmers, dependency of life and death

| Product name         | Custom frosted tealight glass jars for candle making                   |  |  |
|----------------------|------------------------------------------------------------------------|--|--|
| Decorations          | electroplating copper/gold color on the glass candle holders           |  |  |
| Sample lead time     | 5 days if at exist shaped and size of glass bottles                    |  |  |
|                      | 15~30 days for new shape or size of glass diffuser bottles             |  |  |
| Production lead time | 35~50 days after the sample and order confirmed                        |  |  |
| OEM/ODM order        | We could create new mold for your own design                           |  |  |
|                      | Moreover,we could design for you by your own idea to be a real product |  |  |