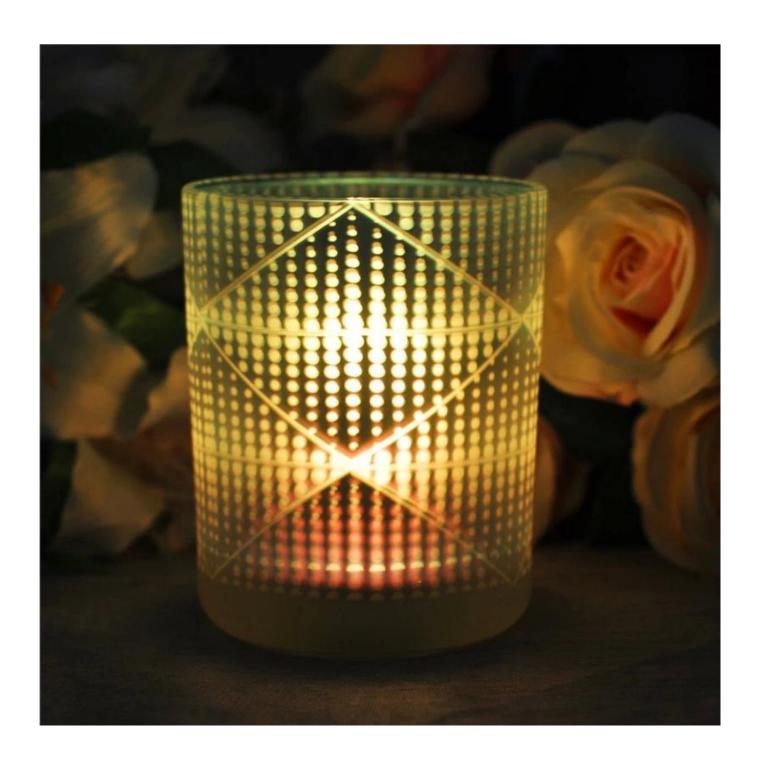

## Custom frosted tealight glass jars for candle making

×

- All the images on this site are copyrighted by Sunny Glassware.
- Any unauthorized reprinting will be regarded as copyright infringement.

# Sunny Glassware with our fragrance brands cusotmers, dependency of life and death

| Product name         | Custom frosted tealight glass jars for candle making                   |  |  |
|----------------------|------------------------------------------------------------------------|--|--|
| Decorations          | electroplating copper/gold color on the glass candle holders           |  |  |
| Sample lead time     | 5 days if at exist shaped and size of glass bottles                    |  |  |
|                      | 15~30 days for new shape or size of glass diffuser bottles             |  |  |
| Production lead time | 35~50 days after the sample and order confirmed                        |  |  |
| OEM/ODM order        | We could create new mold for your own design                           |  |  |
|                      | Moreover,we could design for you by your own idea to be a real product |  |  |