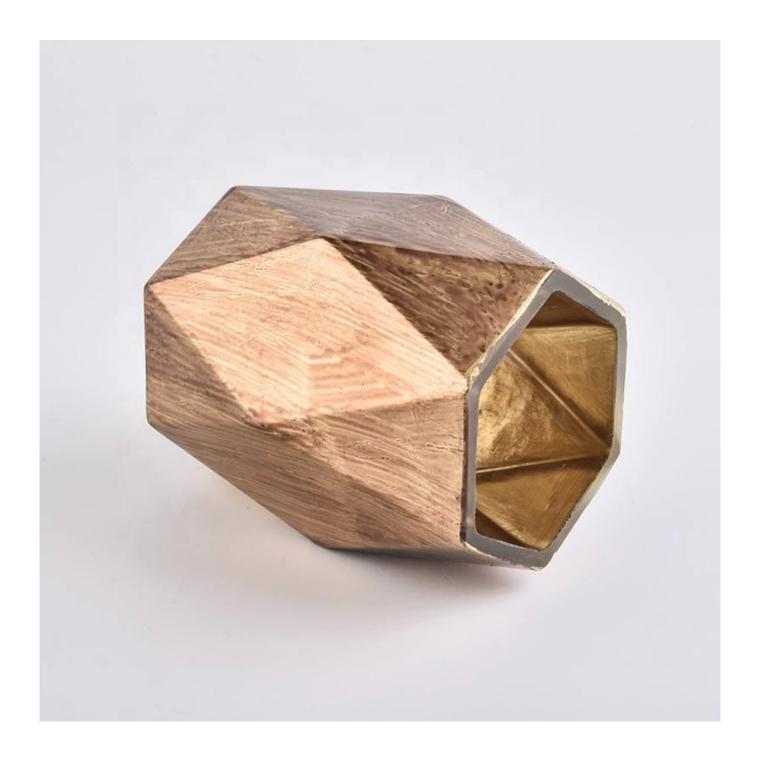

# **S**unny Glassware with our fragrance brands cusotmers, dependency of life and death

| Product name         | Custom geometric table candle glass jars in bulk                       |  |  |
|----------------------|------------------------------------------------------------------------|--|--|
| Decorations          | electroplating copper/gold color on the glass candle holders           |  |  |
| Sample lead time     | 5 days if at exist shaped and size of glass bottles                    |  |  |
|                      | 15~30 days for new shape or size of glass diffuser bottles             |  |  |
| Production lead time | 35~50 days after the sample and order confirmed                        |  |  |
| OEM/ODM order        | We could create new mold for your own design                           |  |  |
| OEM/ODM order        | Moreover,we could design for you by your own idea to be a real product |  |  |