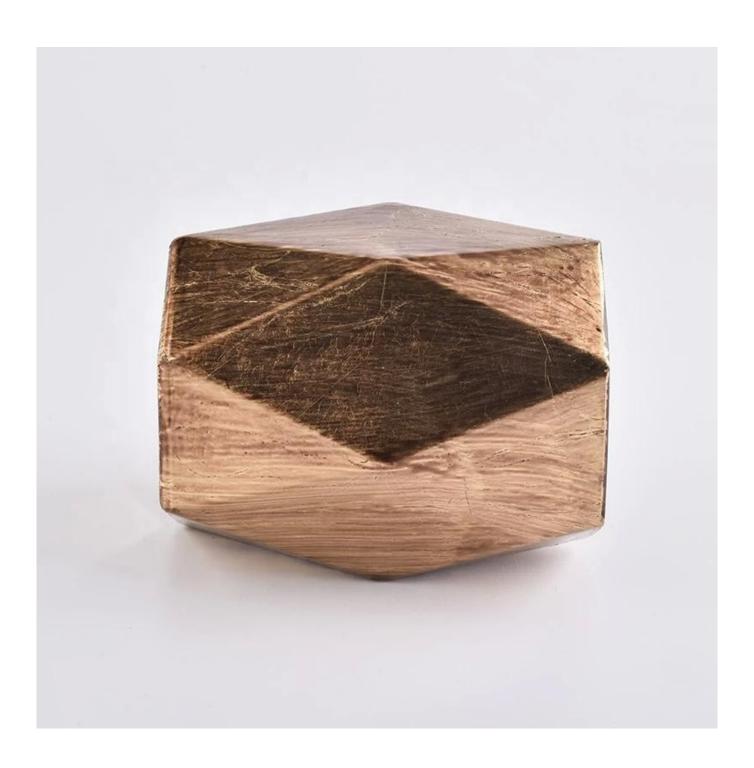

# **S**unny Glassware with our fragrance brands cusotmers, dependency of life and death

| Product name         | Custom geometric table candle glass jars in bulk                       |  |  |
|----------------------|------------------------------------------------------------------------|--|--|
| Decorations          | electroplating copper/gold color on the glass candle holders           |  |  |
| Sample lead time     | 5 days if at exist shaped and size of glass bottles                    |  |  |
|                      | 15~30 days for new shape or size of glass diffuser bottles             |  |  |
| Production lead time | 35~50 days after the sample and order confirmed                        |  |  |
| OEM/ODM order        | We could create new mold for your own design                           |  |  |
| OEM/ODM order        | Moreover,we could design for you by your own idea to be a real product |  |  |