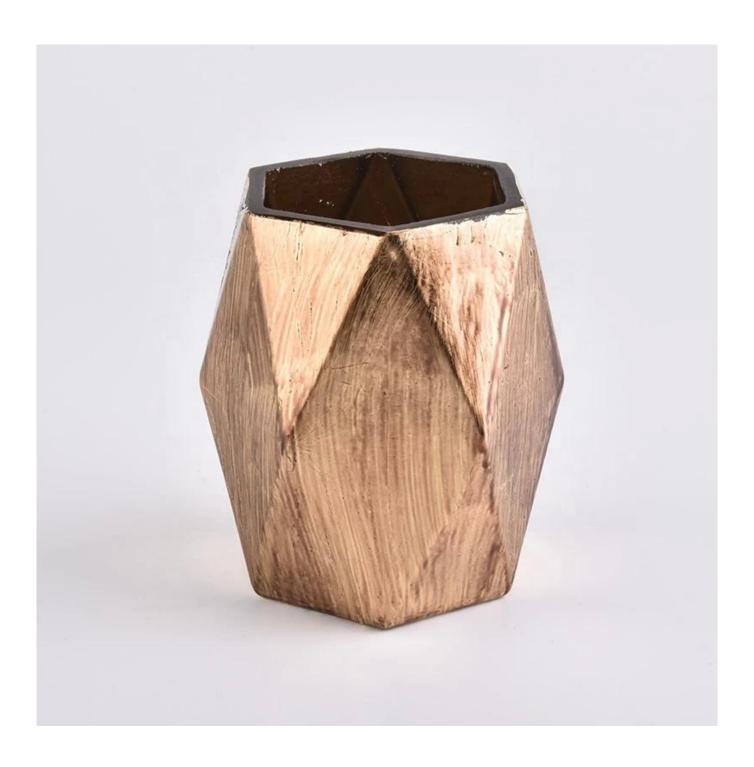

# **S**unny Glassware with our fragrance brands cusotmers, dependency of life and death

| Product name         | Custom geometric table candle glass jars in bulk                       |  |  |
|----------------------|------------------------------------------------------------------------|--|--|
| Decorations          | electroplating copper/gold color on the glass candle holders           |  |  |
| Sample lead time     | 5 days if at exist shaped and size of glass bottles                    |  |  |
|                      | 15~30 days for new shape or size of glass diffuser bottles             |  |  |
| Production lead time | 35~50 days after the sample and order confirmed                        |  |  |
| OEM/ODM order        | We could create new mold for your own design                           |  |  |
| OEM/ODM order        | Moreover,we could design for you by your own idea to be a real product |  |  |