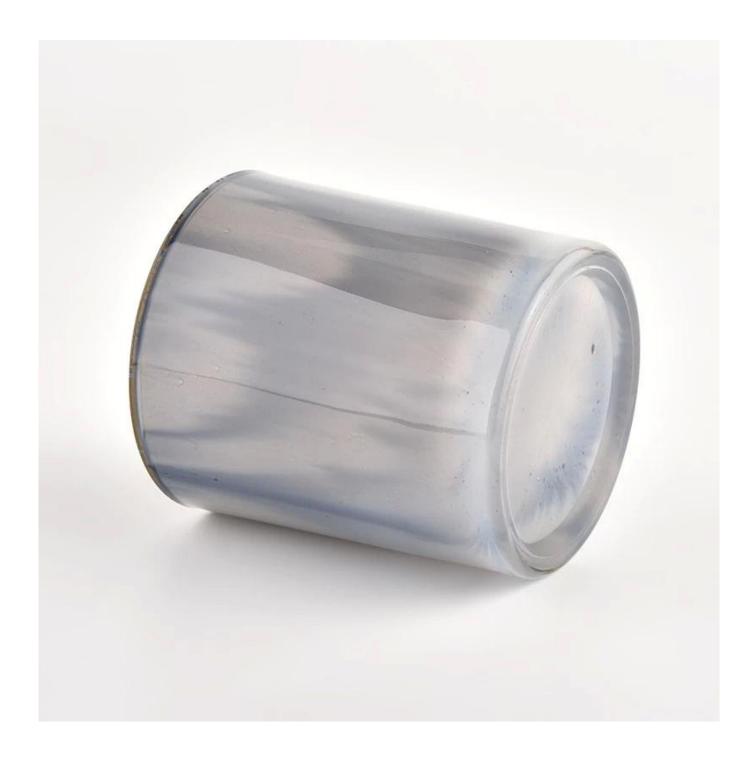

Unusual shapes and simple style-perfect for presenting your style in any room. Quality, impressive style and these <u>glass candle jar</u> so very gift worthy.

This classic 10 ounce glass tumbler is a fantastic choice for high end scented poured candles. It is highly versatile for use around the home, restaurant or retail setting as a tumbler, water glass, or as vase for wedding centerpieces.

The <u>glass candle jars</u> light the candle, when the flame illuminates, the beautiful hues flashes. Unique glass jar for candle making, for your own use or for business, is a wonderful choice.

Wide range of application