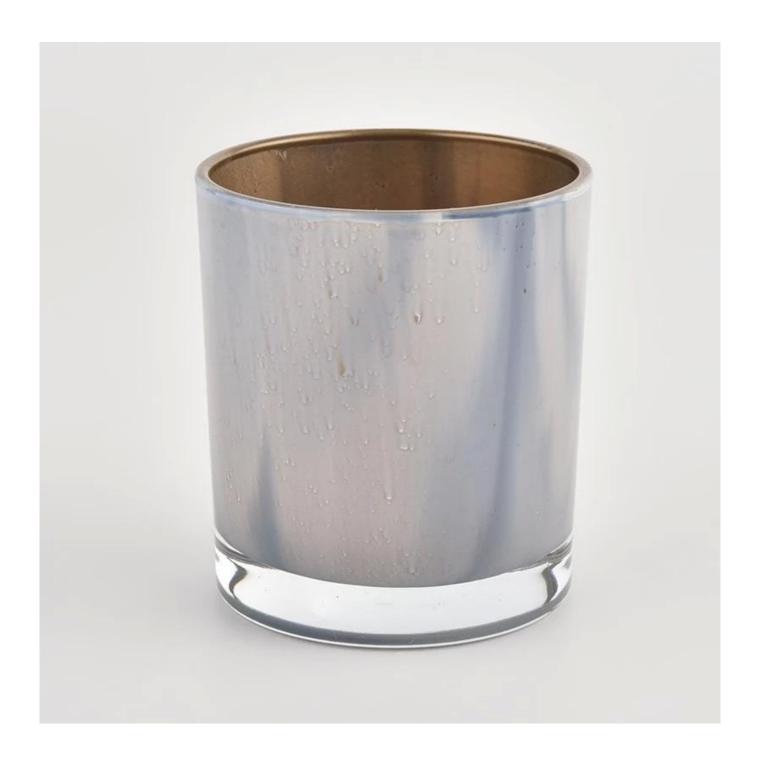

Unusual shapes and simple style-perfect for presenting your style in any room. Quality, impressive style and these <u>glass candle jar</u> so very gift worthy.

This classic 10 ounce glass tumbler is a fantastic choice for high end scented poured candles. It is highly versatile for use around the home, restaurant or retail setting as a tumbler, water glass, or as vase for wedding centerpieces.

The <u>glass candle jars</u> light the candle, when the flame illuminates, the beautiful hues flashes. Unique glass jar for candle making, for your own use or for business, is a wonderful choice.

Wide range of application