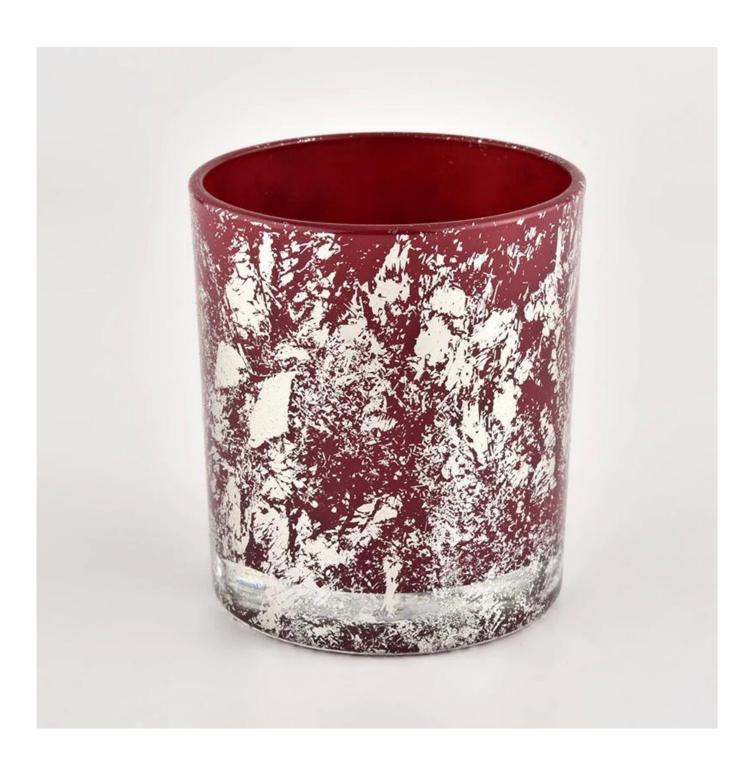

## **Product description**

| product<br>name      | Custom high quality white printing dust and red glass candle jars                                                    |
|----------------------|----------------------------------------------------------------------------------------------------------------------|
| Sample time          | <ol> <li>5 days if there is glass shape and size</li> <li>15 days, if you need new shapes and sizes glass</li> </ol> |
| Measure              | Item No.:SGHL21112616 Top dia:80mm Bottom dia:74mm Height:90mm Weight:303g Capacity:290ml                            |
| Packing              | Normal packing,Individual gift box, PVC box, window box, color box, white box, etc                                   |
| <b>Delivery time</b> | Within 35 days after the sample and order confirmed                                                                  |
| Payment term         | 30% deposit by T/T in advance and the balance against the copy of B/L                                                |
| Shipment             | By sea,by air,by Express and your shipping agent is acceptable                                                       |
| Usage<br>Occasion    | Home decor, Wedding Decoration, Wedding Favors, Decoration enhancement,                                              |