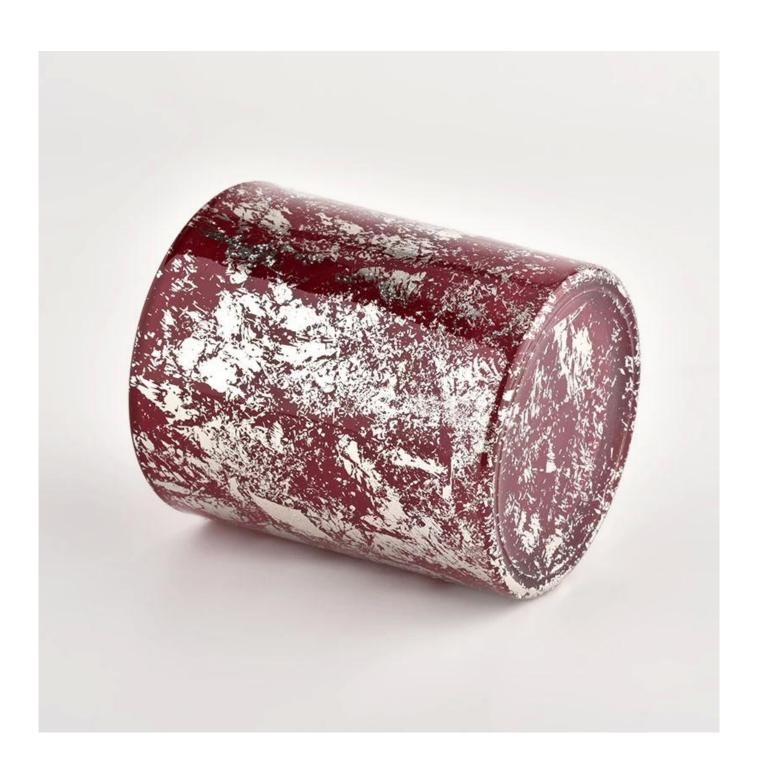

Custom high quality white printing dust and red glass candle jars

<u>Sunny Glassware</u> can not only perform OEM/ODM orders, but also help many brands from concept design to actual proudcts.

Focusing on luxury fragrance products in the latest 10 years, <u>Sunny Glassware</u> is the supplier of 80% fragrance brands in the United States.

## **Product description**

| product<br>name      | Custom high quality white printing dust and red glass candle jars                                                    |
|----------------------|----------------------------------------------------------------------------------------------------------------------|
| Sample time          | <ol> <li>5 days if there is glass shape and size</li> <li>15 days, if you need new shapes and sizes glass</li> </ol> |
| Measure              | Item No.:SGHL21112616 Top dia:80mm Bottom dia:74mm Height:90mm Weight:303g Capacity:290ml                            |
| Packing              | Normal packing,Individual gift box, PVC box, window box, color box, white box, etc                                   |
| <b>Delivery time</b> | Within 35 days after the sample and order confirmed                                                                  |
| Payment term         | 30% deposit by T/T in advance and the balance against the copy of B/L                                                |
| Shipment             | By sea,by air,by Express and your shipping agent is acceptable                                                       |
| Usage<br>Occasion    | Home decor, Wedding Decoration, Wedding Favors, Decoration enhancement,                                              |