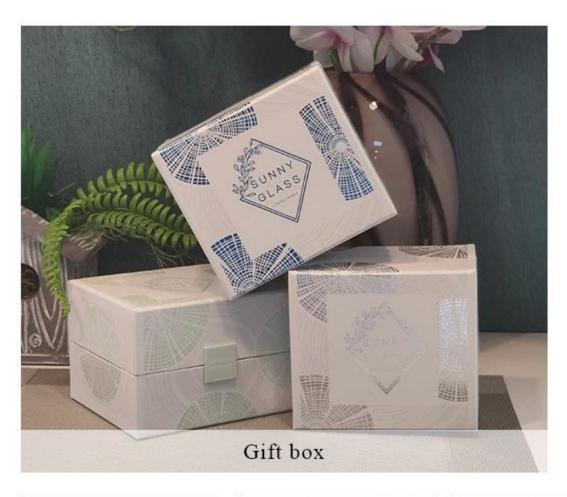

## **Product description**

| product<br>name      | Custom high quality white printing dust and red glass candle jars                                                    |
|----------------------|----------------------------------------------------------------------------------------------------------------------|
| Sample time          | <ol> <li>5 days if there is glass shape and size</li> <li>15 days, if you need new shapes and sizes glass</li> </ol> |
| Measure              | Item No.:SGHL21112616 Top dia:80mm Bottom dia:74mm Height:90mm Weight:303g Capacity:290ml                            |
| Packing              | Normal packing,Individual gift box, PVC box, window box, color box, white box, etc                                   |
| <b>Delivery time</b> | Within 35 days after the sample and order confirmed                                                                  |
| Payment term         | 30% deposit by T/T in advance and the balance against the copy of B/L                                                |
| Shipment             | By sea,by air,by Express and your shipping agent is acceptable                                                       |
| Usage<br>Occasion    | Home decor, Wedding Decoration, Wedding Favors, Decoration enhancement,                                              |

# **PACKING**