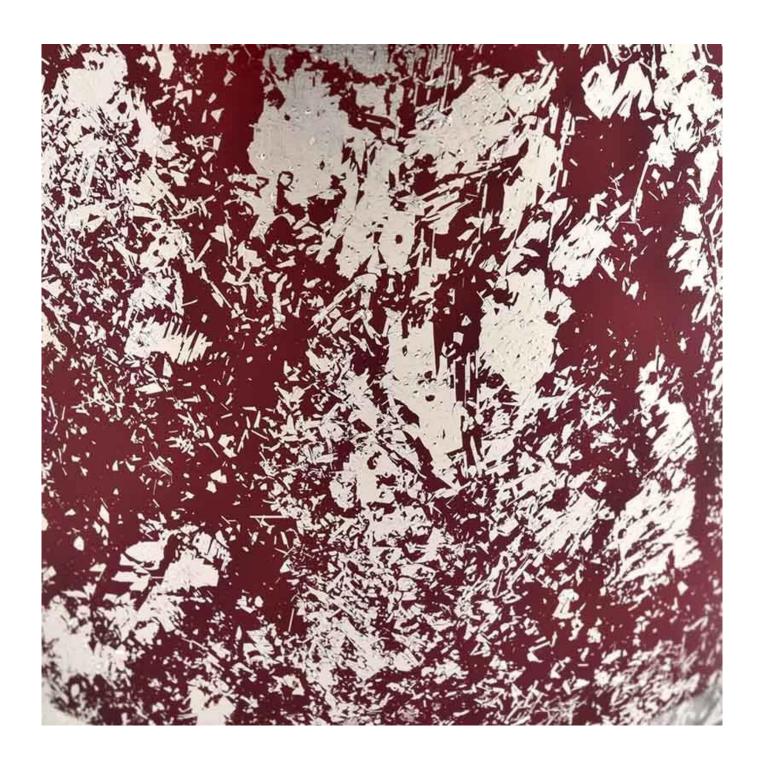

Custom high quality white printing dust and red glass candle jars

<u>Sunny Glassware</u> can not only perform OEM/ODM orders, but also help many brands from concept design to actual proudcts.

Focusing on luxury fragrance products in the latest 10 years, <u>Sunny Glassware</u> is the supplier of 80% fragrance brands in the United States.

## **Product description**

| product<br>name      | Custom high quality white printing dust and red glass candle jars                                                    |
|----------------------|----------------------------------------------------------------------------------------------------------------------|
| Sample time          | <ol> <li>5 days if there is glass shape and size</li> <li>15 days, if you need new shapes and sizes glass</li> </ol> |
| Measure              | Item No.:SGHL21112616 Top dia:80mm Bottom dia:74mm Height:90mm Weight:303g Capacity:290ml                            |
| Packing              | Normal packing,Individual gift box, PVC box, window box, color box, white box, etc                                   |
| <b>Delivery time</b> | Within 35 days after the sample and order confirmed                                                                  |
| Payment term         | 30% deposit by T/T in advance and the balance against the copy of B/L                                                |
| Shipment             | By sea,by air,by Express and your shipping agent is acceptable                                                       |
| Usage<br>Occasion    | Home decor, Wedding Decoration, Wedding Favors, Decoration enhancement,                                              |