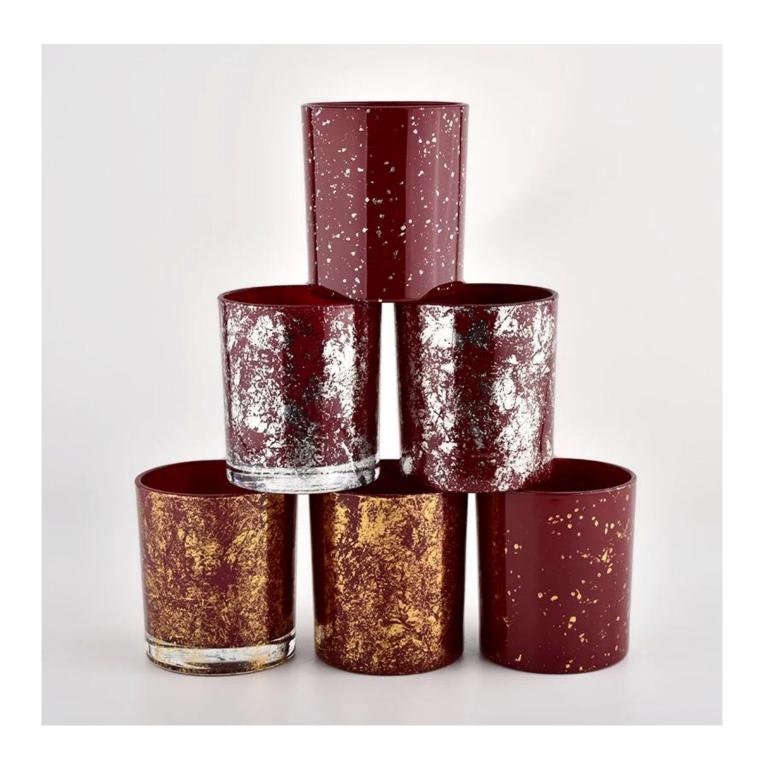

Custom high quality white printing dust and red glass candle jars

<u>Sunny Glassware</u> can not only perform OEM/ODM orders, but also help many brands from concept design to actual proudcts.

Focusing on luxury fragrance products in the latest 10 years, <u>Sunny Glassware</u> is the supplier of 80% fragrance brands in the United States.

## **Product description**

| product<br>name      | Custom high quality white printing dust and red glass candle jars                                                    |
|----------------------|----------------------------------------------------------------------------------------------------------------------|
| Sample time          | <ol> <li>5 days if there is glass shape and size</li> <li>15 days, if you need new shapes and sizes glass</li> </ol> |
| Measure              | Item No.:SGHL21112616 Top dia:80mm Bottom dia:74mm Height:90mm Weight:303g Capacity:290ml                            |
| Packing              | Normal packing,Individual gift box, PVC box, window box, color box, white box, etc                                   |
| <b>Delivery time</b> | Within 35 days after the sample and order confirmed                                                                  |
| Payment term         | 30% deposit by T/T in advance and the balance against the copy of B/L                                                |
| Shipment             | By sea,by air,by Express and your shipping agent is acceptable                                                       |
| Usage<br>Occasion    | Home decor, Wedding Decoration, Wedding Favors, Decoration enhancement,                                              |