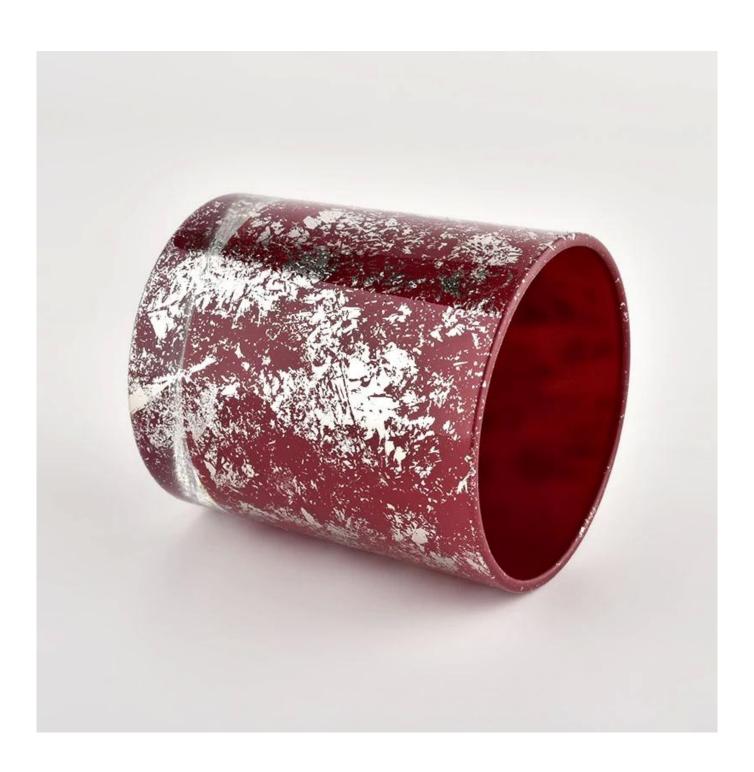

## **Product description**

| product<br>name      | Custom high quality white printing dust and red glass candle jars                                                    |
|----------------------|----------------------------------------------------------------------------------------------------------------------|
| Sample time          | <ol> <li>5 days if there is glass shape and size</li> <li>15 days, if you need new shapes and sizes glass</li> </ol> |
| Measure              | Item No.:SGHL21112616 Top dia:80mm Bottom dia:74mm Height:90mm Weight:303g Capacity:290ml                            |
| Packing              | Normal packing,Individual gift box, PVC box, window box, color box, white box, etc                                   |
| <b>Delivery time</b> | Within 35 days after the sample and order confirmed                                                                  |
| Payment term         | 30% deposit by T/T in advance and the balance against the copy of B/L                                                |
| Shipment             | By sea,by air,by Express and your shipping agent is acceptable                                                       |
| Usage<br>Occasion    | Home decor, Wedding Decoration, Wedding Favors, Decoration enhancement,                                              |