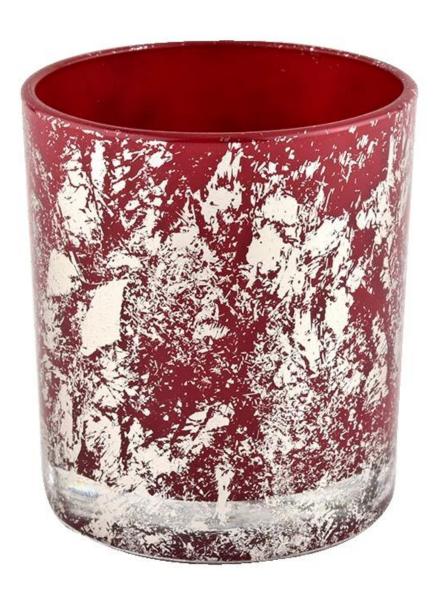

## **Product description**

| product<br>name      | Custom high quality white printing dust and red glass candle jars                                                    |
|----------------------|----------------------------------------------------------------------------------------------------------------------|
| Sample time          | <ol> <li>5 days if there is glass shape and size</li> <li>15 days, if you need new shapes and sizes glass</li> </ol> |
| Measure              | Item No.:SGHL21112616 Top dia:80mm Bottom dia:74mm Height:90mm Weight:303g Capacity:290ml                            |
| Packing              | Normal packing,Individual gift box, PVC box, window box, color box, white box, etc                                   |
| <b>Delivery time</b> | Within 35 days after the sample and order confirmed                                                                  |
| Payment term         | 30% deposit by T/T in advance and the balance against the copy of B/L                                                |
| Shipment             | By sea,by air,by Express and your shipping agent is acceptable                                                       |
| Usage<br>Occasion    | Home decor, Wedding Decoration, Wedding Favors, Decoration enhancement,                                              |