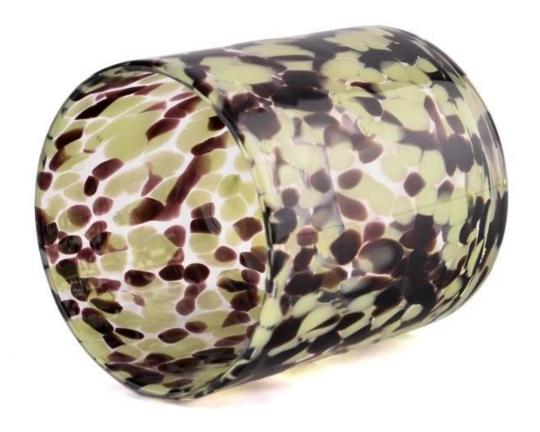

In this multicolored glass candle jar with dot pattern, every touch of color jumps the poetry and dream of life. The carefully designed spot pattern, like the shards of sunlight at the beginning of the morning, and like the brightest stars in the night sky, adds a touch of artistic style to your home space that cannot be copied.

This colorful glass candle jar is also a versatile home decor item. It can be paired with scented candles to fill the home with natural fragrance; Can also be used as a small vase, insert a few flowers, add a touch of vitality and vitality to life.

Whether it's for friends, family, or as a self-reward, this multicoloured speckled <u>glass candle</u> <u>jar</u> is a thoughtful gift. It is not only an object, but also a blessing and expectation for a better life