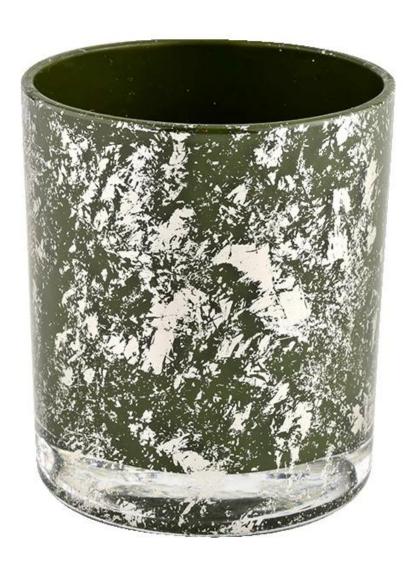

**Custom wholesale Luxury green glass Empty Candle Jar Candle Vessel** 

<u>Sunny Glassware</u> can not only perform OEM/ODM orders, but also help many brands from concept design to actual proudcts.

Focusing on luxury fragrance products in the latest 10 years, <u>Sunny Glassware</u> is the supplier of 80% fragrance brands in the United States.

## **Product description**

| product<br>name      | Custom wholesale Luxury green glass Empty Candle Jar Candle Vessel                                                   |
|----------------------|----------------------------------------------------------------------------------------------------------------------|
| Sample time          | <ol> <li>5 days if there is glass shape and size</li> <li>15 days, if you need new shapes and sizes glass</li> </ol> |
| Measure              | Item No.:SGHL21112610 Top dia:80mm Bottom dia:74mm Height:90mm Weight:303g Capacity:290ml                            |
| Packing              | Normal packing,Individual gift box, PVC box, window box, color box, white box, etc                                   |
| <b>Delivery time</b> | Within 35 days after the sample and order confirmed                                                                  |
| Payment term         | 30% deposit by T/T in advance and the balance against the copy of B/L                                                |
| Shipment             | By sea,by air,by Express and your shipping agent is acceptable                                                       |
| Usage<br>Occasion    | Home decor,Wedding Decoration,Wedding Favors,Decoration enhancement,                                                 |