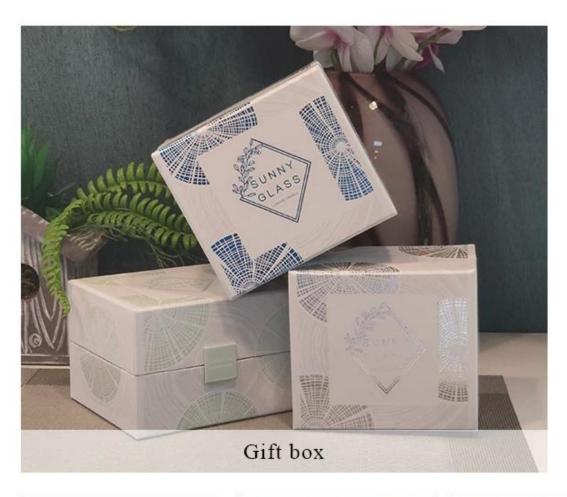

## **Product description**

| product<br>name      | Custom wholesale Luxury green glass Empty Candle Jar Candle Vessel                                                   |
|----------------------|----------------------------------------------------------------------------------------------------------------------|
| Sample time          | <ol> <li>5 days if there is glass shape and size</li> <li>15 days, if you need new shapes and sizes glass</li> </ol> |
| Measure              | Item No.:SGHL21112610 Top dia:80mm Bottom dia:74mm Height:90mm Weight:303g Capacity:290ml                            |
| Packing              | Normal packing,Individual gift box, PVC box, window box, color box, white box, etc                                   |
| <b>Delivery time</b> | Within 35 days after the sample and order confirmed                                                                  |
| Payment term         | 30% deposit by T/T in advance and the balance against the copy of B/L                                                |
| Shipment             | By sea,by air,by Express and your shipping agent is acceptable                                                       |
| Usage<br>Occasion    | Home decor,Wedding Decoration,Wedding Favors,Decoration enhancement,                                                 |