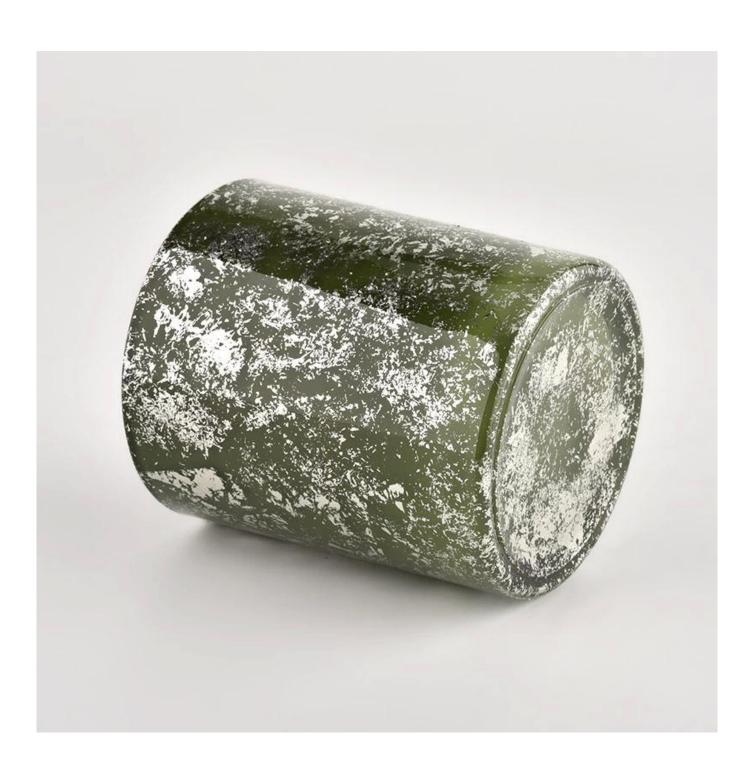

**Custom wholesale Luxury green glass Empty Candle Jar Candle Vessel** 

<u>Sunny Glassware</u> can not only perform OEM/ODM orders, but also help many brands from concept design to actual proudcts.

Focusing on luxury fragrance products in the latest 10 years, <u>Sunny Glassware</u> is the supplier of 80% fragrance brands in the United States.

## **Product description**

| product<br>name      | Custom wholesale Luxury green glass Empty Candle Jar Candle Vessel                                                   |
|----------------------|----------------------------------------------------------------------------------------------------------------------|
| Sample time          | <ol> <li>5 days if there is glass shape and size</li> <li>15 days, if you need new shapes and sizes glass</li> </ol> |
| Measure              | Item No.:SGHL21112610 Top dia:80mm Bottom dia:74mm Height:90mm Weight:303g Capacity:290ml                            |
| Packing              | Normal packing,Individual gift box, PVC box, window box, color box, white box, etc                                   |
| <b>Delivery time</b> | Within 35 days after the sample and order confirmed                                                                  |
| Payment term         | 30% deposit by T/T in advance and the balance against the copy of B/L                                                |
| Shipment             | By sea,by air,by Express and your shipping agent is acceptable                                                       |
| Usage<br>Occasion    | Home decor,Wedding Decoration,Wedding Favors,Decoration enhancement,                                                 |