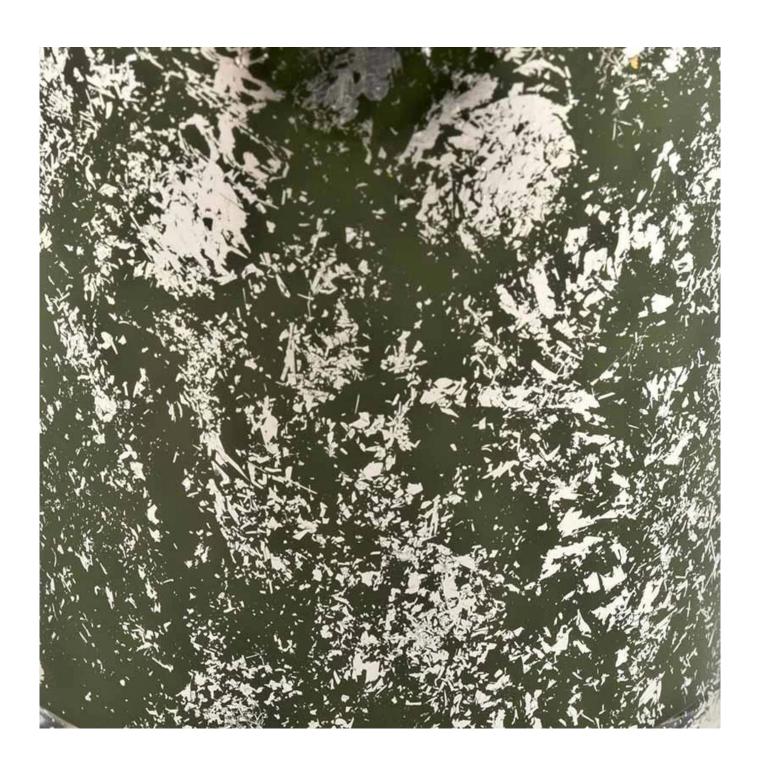

**Custom wholesale Luxury green glass Empty Candle Jar Candle Vessel** 

<u>Sunny Glassware</u> can not only perform OEM/ODM orders, but also help many brands from concept design to actual proudcts.

Focusing on luxury fragrance products in the latest 10 years, <u>Sunny Glassware</u> is the supplier of 80% fragrance brands in the United States.

## **Product description**

| product<br>name      | Custom wholesale Luxury green glass Empty Candle Jar Candle Vessel                                                   |
|----------------------|----------------------------------------------------------------------------------------------------------------------|
| Sample time          | <ol> <li>5 days if there is glass shape and size</li> <li>15 days, if you need new shapes and sizes glass</li> </ol> |
| Measure              | Item No.:SGHL21112610 Top dia:80mm Bottom dia:74mm Height:90mm Weight:303g Capacity:290ml                            |
| Packing              | Normal packing,Individual gift box, PVC box, window box, color box, white box, etc                                   |
| <b>Delivery time</b> | Within 35 days after the sample and order confirmed                                                                  |
| Payment term         | 30% deposit by T/T in advance and the balance against the copy of B/L                                                |
| Shipment             | By sea,by air,by Express and your shipping agent is acceptable                                                       |
| Usage<br>Occasion    | Home decor,Wedding Decoration,Wedding Favors,Decoration enhancement,                                                 |