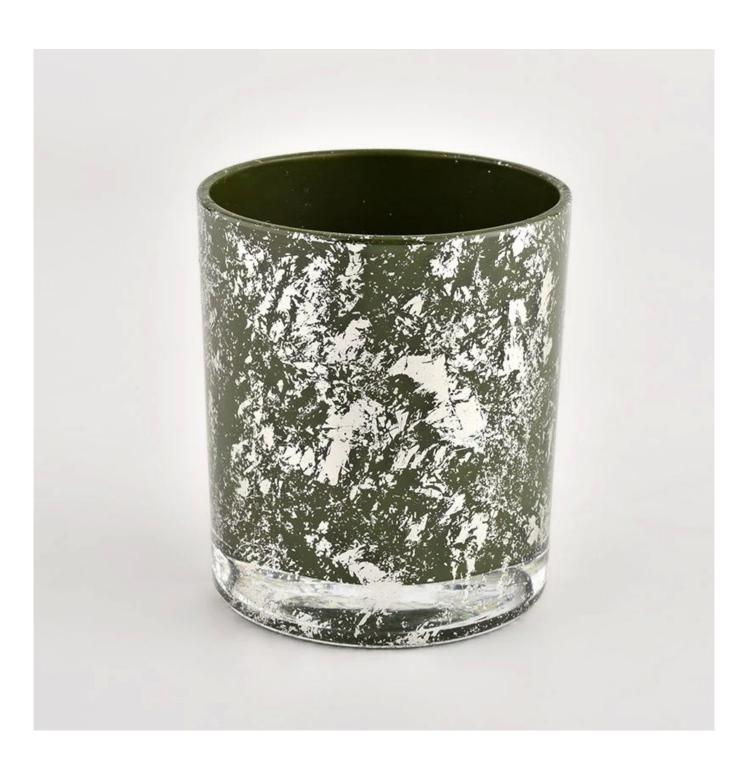

**Custom wholesale Luxury green glass Empty Candle Jar Candle Vessel** 

<u>Sunny Glassware</u> can not only perform OEM/ODM orders, but also help many brands from concept design to actual proudcts.

Focusing on luxury fragrance products in the latest 10 years, <u>Sunny Glassware</u> is the supplier of 80% fragrance brands in the United States.

## **Product description**

| product<br>name      | Custom wholesale Luxury green glass Empty Candle Jar Candle Vessel                                                   |
|----------------------|----------------------------------------------------------------------------------------------------------------------|
| Sample time          | <ol> <li>5 days if there is glass shape and size</li> <li>15 days, if you need new shapes and sizes glass</li> </ol> |
| Measure              | Item No.:SGHL21112610 Top dia:80mm Bottom dia:74mm Height:90mm Weight:303g Capacity:290ml                            |
| Packing              | Normal packing,Individual gift box, PVC box, window box, color box, white box, etc                                   |
| <b>Delivery time</b> | Within 35 days after the sample and order confirmed                                                                  |
| Payment term         | 30% deposit by T/T in advance and the balance against the copy of B/L                                                |
| Shipment             | By sea,by air,by Express and your shipping agent is acceptable                                                       |
| Usage<br>Occasion    | Home decor,Wedding Decoration,Wedding Favors,Decoration enhancement,                                                 |