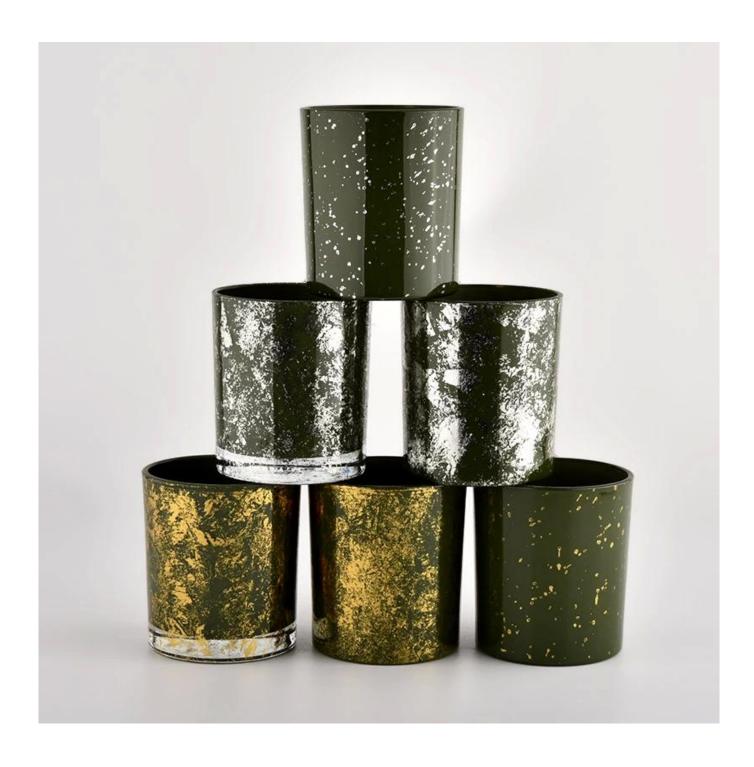

**Custom wholesale Luxury green glass Empty Candle Jar Candle Vessel** 

<u>Sunny Glassware</u> can not only perform OEM/ODM orders, but also help many brands from concept design to actual proudcts.

Focusing on luxury fragrance products in the latest 10 years, <u>Sunny Glassware</u> is the supplier of 80% fragrance brands in the United States.

## **Product description**

| product<br>name      | Custom wholesale Luxury green glass Empty Candle Jar Candle Vessel                                                   |
|----------------------|----------------------------------------------------------------------------------------------------------------------|
| Sample time          | <ol> <li>5 days if there is glass shape and size</li> <li>15 days, if you need new shapes and sizes glass</li> </ol> |
| Measure              | Item No.:SGHL21112610 Top dia:80mm Bottom dia:74mm Height:90mm Weight:303g Capacity:290ml                            |
| Packing              | Normal packing,Individual gift box, PVC box, window box, color box, white box, etc                                   |
| <b>Delivery time</b> | Within 35 days after the sample and order confirmed                                                                  |
| Payment term         | 30% deposit by T/T in advance and the balance against the copy of B/L                                                |
| Shipment             | By sea,by air,by Express and your shipping agent is acceptable                                                       |
| Usage<br>Occasion    | Home decor,Wedding Decoration,Wedding Favors,Decoration enhancement,                                                 |