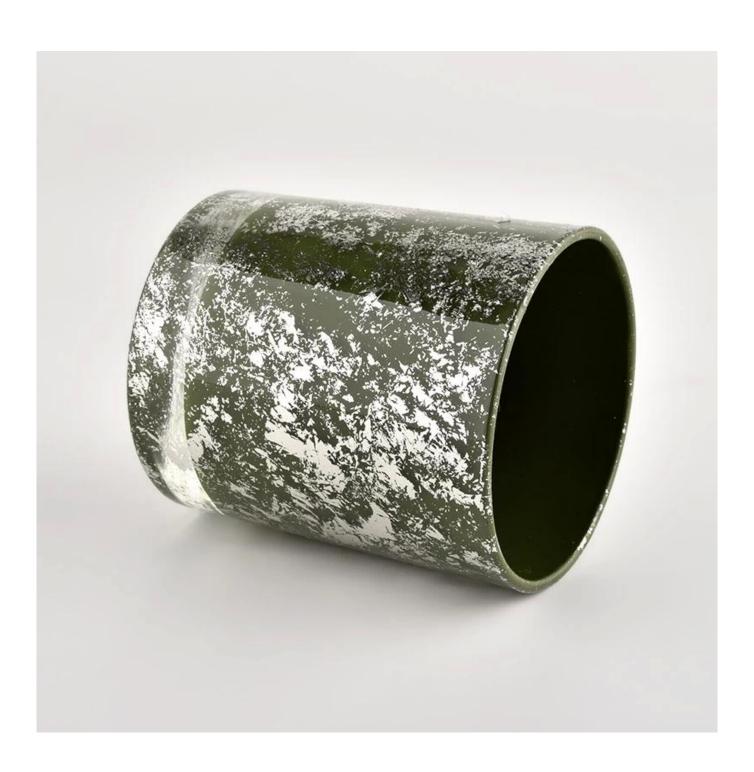

**Custom wholesale Luxury green glass Empty Candle Jar Candle Vessel** 

<u>Sunny Glassware</u> can not only perform OEM/ODM orders, but also help many brands from concept design to actual proudcts.

Focusing on luxury fragrance products in the latest 10 years, <u>Sunny Glassware</u> is the supplier of 80% fragrance brands in the United States.

## **Product description**

| product<br>name      | Custom wholesale Luxury green glass Empty Candle Jar Candle Vessel                                                   |
|----------------------|----------------------------------------------------------------------------------------------------------------------|
| Sample time          | <ol> <li>5 days if there is glass shape and size</li> <li>15 days, if you need new shapes and sizes glass</li> </ol> |
| Measure              | Item No.:SGHL21112610 Top dia:80mm Bottom dia:74mm Height:90mm Weight:303g Capacity:290ml                            |
| Packing              | Normal packing,Individual gift box, PVC box, window box, color box, white box, etc                                   |
| <b>Delivery time</b> | Within 35 days after the sample and order confirmed                                                                  |
| Payment term         | 30% deposit by T/T in advance and the balance against the copy of B/L                                                |
| Shipment             | By sea,by air,by Express and your shipping agent is acceptable                                                       |
| Usage<br>Occasion    | Home decor,Wedding Decoration,Wedding Favors,Decoration enhancement,                                                 |