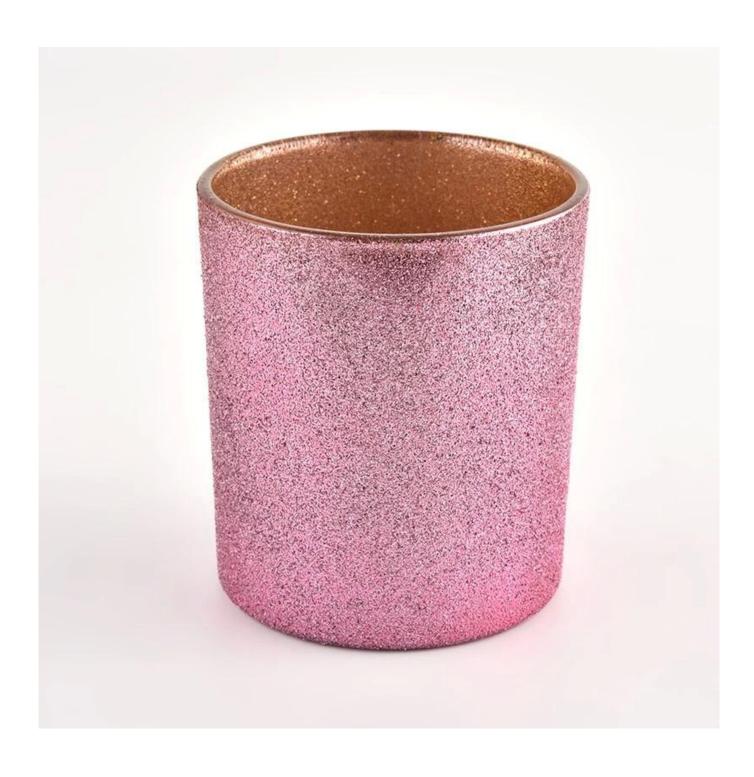

#### Product description

| product<br>name      | Customizable Colour Rose Gold Glass Jars For Candle Making                                                              |
|----------------------|-------------------------------------------------------------------------------------------------------------------------|
| Sample time          | <ul><li>1. 5 days if there is glass shape and size</li><li>2. 15 days, if you need new shapes and sizes glass</li></ul> |
| Measure              | Item No.:SGHL21121542 Top dia: 80mm Bottom dia: 74mm Height: 90mm Weight: 290g Capacity: 300ml                          |
| Packing              | Normal packing,Individual gift box, PVC box, window box, color box, white box, etc                                      |
| <b>Delivery time</b> | Within 35 days after the sample and order confirmed                                                                     |
| Payment term         | 30% deposit by T/T in advance and the balance against the copy of B/L                                                   |
| Shipment             | By sea,by air,by Express and your shipping agent is acceptable                                                          |
| Usage<br>Occasion    | Home decor,Wedding Decoration,Wedding Favors,Decoration enhancement,                                                    |

This glass candle jar can be used not only for weddings/various holidays/farmhouse parties/Christmas/Valentine's Day/Halloween/Thanksgiving Day, they can also be a great home decor. The soft light can add a warm & romantic atmosphere and can be used multiple times in various situations.