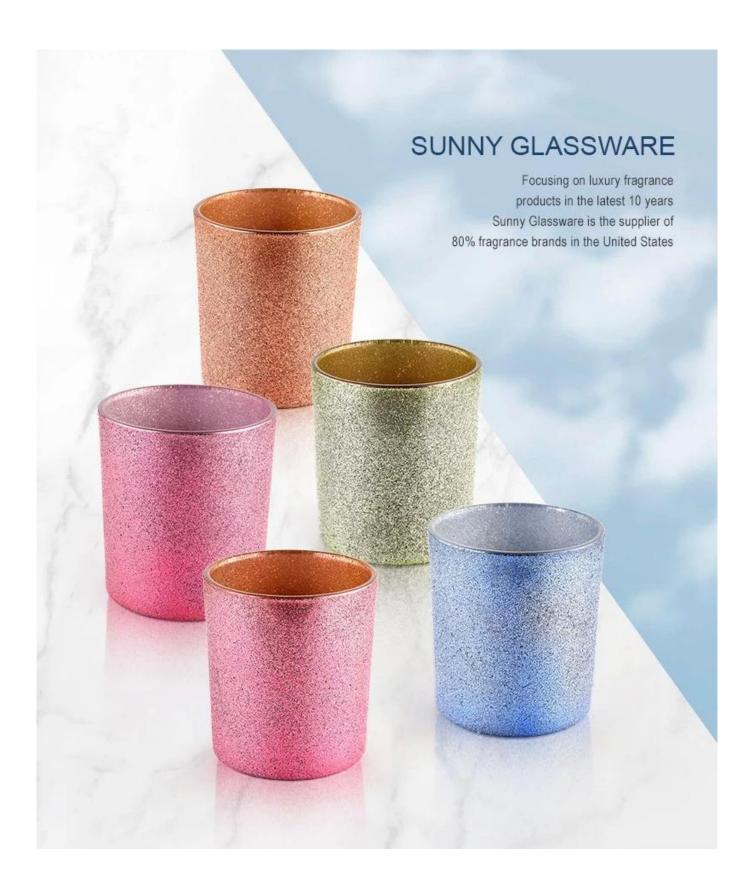

# **Customizable Colour Rose Gold Glass Jars For Candle Making**

<u>Sunny Glassware</u> can not only perform OEM/ODM orders, but also help many brands from concept design to actual proudcts.

Focusing on luxury fragrance products in the latest 10 years, <u>Sunny Glassware</u> is the supplier of 80% fragrance brands in the United States.

#### Product description

| product<br>name      | Customizable Colour Rose Gold Glass Jars For Candle Making                                                              |
|----------------------|-------------------------------------------------------------------------------------------------------------------------|
| Sample time          | <ul><li>1. 5 days if there is glass shape and size</li><li>2. 15 days, if you need new shapes and sizes glass</li></ul> |
| Measure              | Item No.:SGHL21121542 Top dia: 80mm Bottom dia: 74mm Height: 90mm Weight: 290g Capacity: 300ml                          |
| Packing              | Normal packing,Individual gift box, PVC box, window box, color box, white box, etc                                      |
| <b>Delivery time</b> | Within 35 days after the sample and order confirmed                                                                     |
| Payment term         | 30% deposit by T/T in advance and the balance against the copy of B/L                                                   |
| Shipment             | By sea,by air,by Express and your shipping agent is acceptable                                                          |
| Usage<br>Occasion    | Home decor,Wedding Decoration,Wedding Favors,Decoration enhancement,                                                    |

This glass candle jar can be used not only for weddings/various holidays/farmhouse parties/Christmas/Valentine's Day/Halloween/Thanksgiving Day, they can also be a great home decor. The soft light can add a warm & romantic atmosphere and can be used multiple times in various situations.