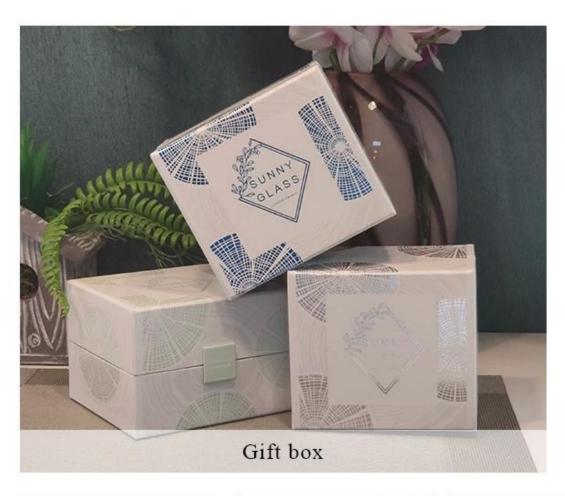

#### Product description

| product<br>name      | Customizable Colour Rose Gold Glass Jars For Candle Making                                                              |
|----------------------|-------------------------------------------------------------------------------------------------------------------------|
| Sample time          | <ul><li>1. 5 days if there is glass shape and size</li><li>2. 15 days, if you need new shapes and sizes glass</li></ul> |
| Measure              | Item No.:SGHL21121542 Top dia: 80mm Bottom dia: 74mm Height: 90mm Weight: 290g Capacity: 300ml                          |
| Packing              | Normal packing,Individual gift box, PVC box, window box, color box, white box, etc                                      |
| <b>Delivery time</b> | Within 35 days after the sample and order confirmed                                                                     |
| Payment term         | 30% deposit by T/T in advance and the balance against the copy of B/L                                                   |
| Shipment             | By sea,by air,by Express and your shipping agent is acceptable                                                          |
| Usage<br>Occasion    | Home decor,Wedding Decoration,Wedding Favors,Decoration enhancement,                                                    |