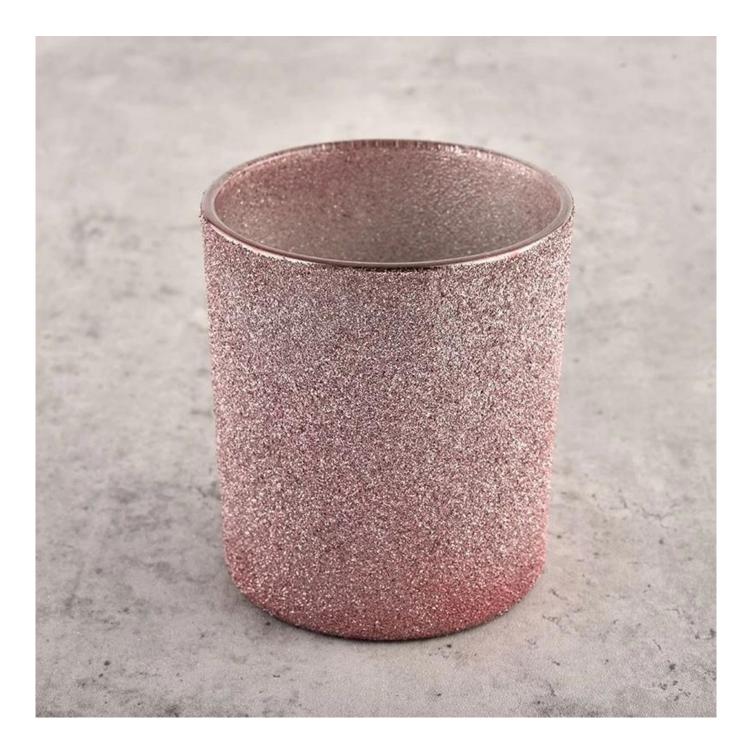

**Customize Empty Pink Frosted <u>Glass Candle Jars</u> Candle Holders Decoration** 

- Upmost dedication to design, never compression on quality
- <u>Sunny Glassware</u> strictly protect the customers' designs, all the newly designed items from us haven't been copied in three years.
- Product quality is the major focus in <u>Sunny Glassware</u>. <u>Sunny Glassware</u> once demolished 80,000 pcs of glass vessel with barely visible blemish.

### product description

| product<br>name | Customize Empty Pink Frosted Glass Candle Jars Candle Holders Decoration                       |
|-----------------|------------------------------------------------------------------------------------------------|
| Sample<br>time  | 1. 5 days if there is glass shape and size 2. 15 days, if you need new shapes and sizes glass  |
| Measure         | Item No.:SGHL21121524 Top dia: 80mm Bottom dia: 74mm Height: 90mm Weight: 290g Capacity: 300ml |
| Packing         | Normal packing, Individual gift box, PVC box, window box, color box, white box, etc            |

Unusual shapes and simple style-perfect for presenting your style in any room. Quality, impressive style and these <u>glass candle jar</u> so very gift worthy.

This gorgeous glass candle jar matches with any home decoration furniture, for example, dining table, cooking bench, dressing table, tea table, coffee bar and bookshelves. It is also easy going with restaurants and hotels. When the candle is lighted, the room is filled with aroma!

This decorative candle jar is the perfect gift for friendship and makes a elegance high-end gift for your loved ones. Everyone will appreciate the craftsmanship quality of this exquisite glass candle jar.