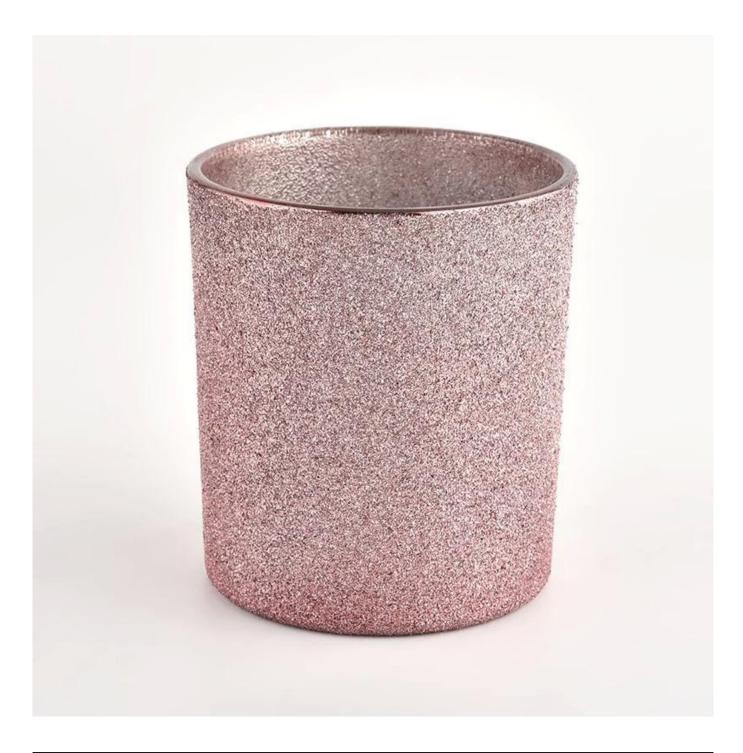

**Customize Empty Pink Frosted <u>Glass Candle Jars</u> Candle Holders Decoration** 

- Upmost dedication to design, never compression on quality
- <u>Sunny Glassware</u> strictly protect the customers' designs, all the newly designed items from us haven't been copied in three years.
- Product quality is the major focus in <u>Sunny Glassware</u>. <u>Sunny Glassware</u> once demolished 80,000 pcs of glass vessel with barely visible blemish.

### product description

| product<br>name | Customize Empty Pink Frosted Glass Candle Jars Candle Holders Decoration                       |
|-----------------|------------------------------------------------------------------------------------------------|
| Sample<br>time  | 1. 5 days if there is glass shape and size 2. 15 days, if you need new shapes and sizes glass  |
| Measure         | Item No.:SGHL21121524 Top dia: 80mm Bottom dia: 74mm Height: 90mm Weight: 290g Capacity: 300ml |
| Packing         | Normal packing, Individual gift box, PVC box, window box, color box, white box, etc            |