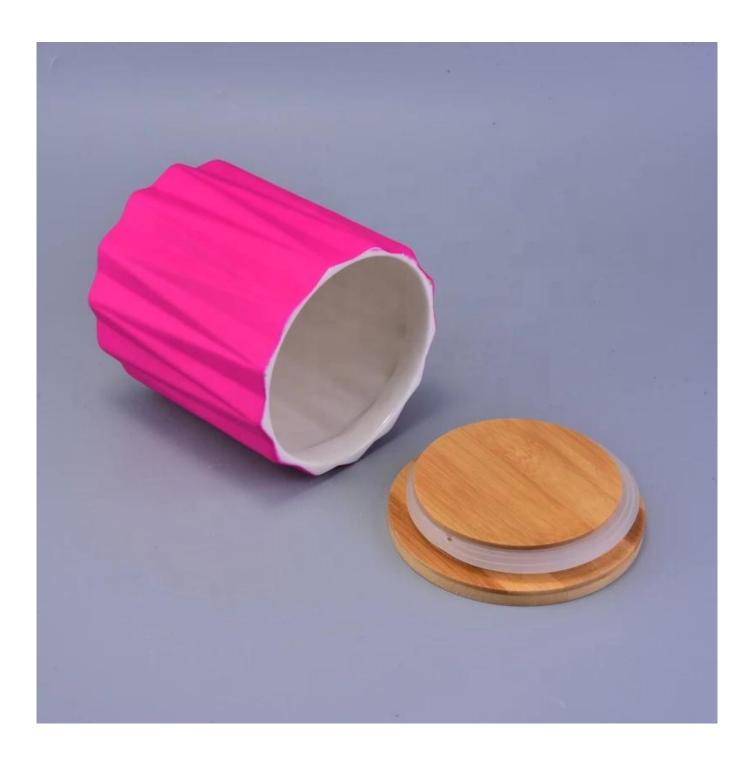

| product name | Customized colored geometric ceramic candle jar with wood lid                                                                |
|--------------|------------------------------------------------------------------------------------------------------------------------------|
| Sample time  | <ol> <li>5 days if at exist shaped and size of ceramic</li> <li>15 days if need new shape or size of ceramic</li> </ol>      |
| Measure(mm)  | Jar: Top dia: 120mm Bottom dia: 120mm Height: 125mm Weight: 469g Capacity: 1030ml Lids: Dia: 120mm Height: 26mm Weight: 151g |