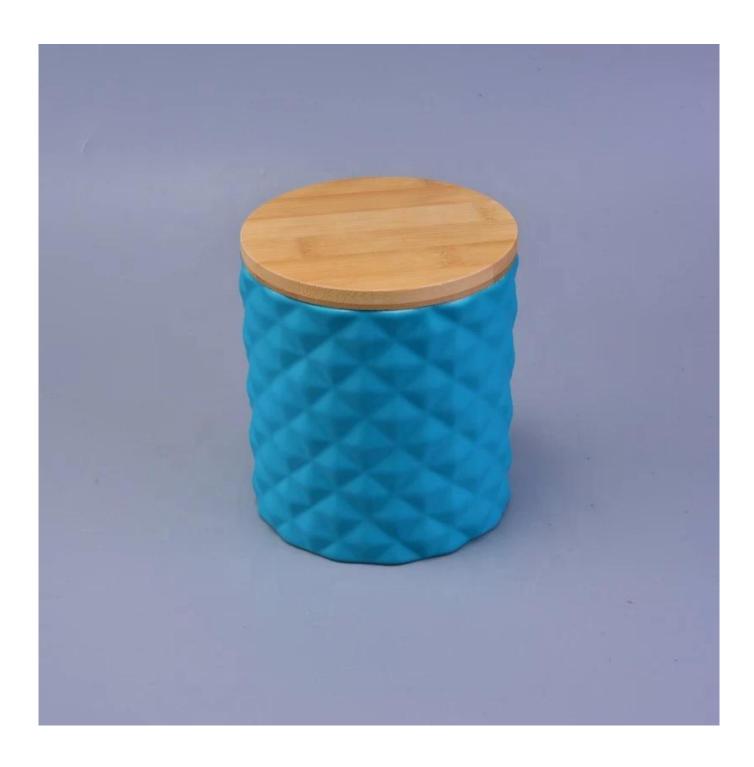

| product name | Customized colored geometric ceramic candle jar with wood lid                                                                |
|--------------|------------------------------------------------------------------------------------------------------------------------------|
| Sample time  | <ol> <li>5 days if at exist shaped and size of ceramic</li> <li>15 days if need new shape or size of ceramic</li> </ol>      |
| Measure(mm)  | Jar: Top dia: 120mm Bottom dia: 120mm Height: 125mm Weight: 469g Capacity: 1030ml Lids: Dia: 120mm Height: 26mm Weight: 151g |