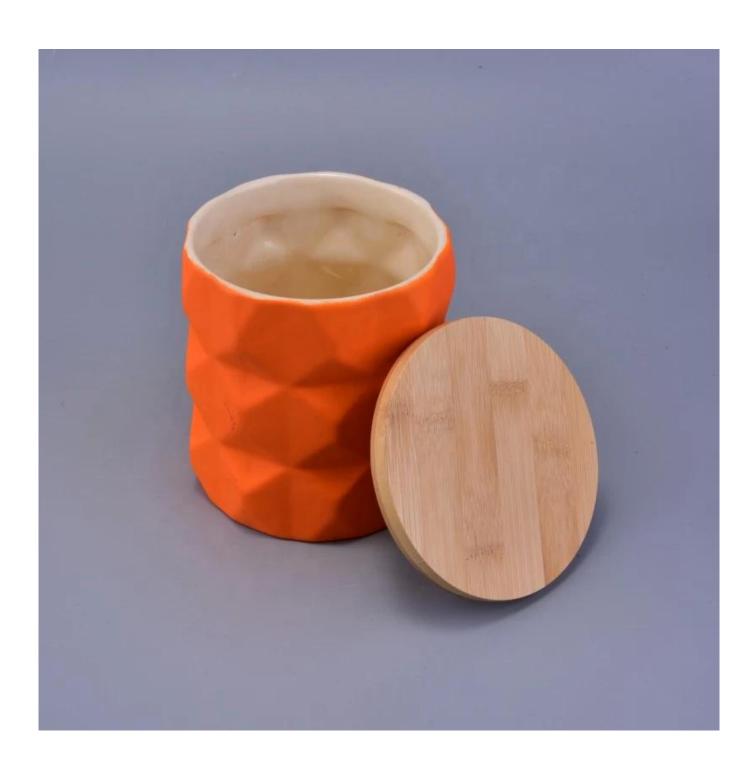

| product name | Customized colored geometric ceramic candle jar with wood lid                                                                |
|--------------|------------------------------------------------------------------------------------------------------------------------------|
| Sample time  | <ol> <li>5 days if at exist shaped and size of ceramic</li> <li>15 days if need new shape or size of ceramic</li> </ol>      |
| Measure(mm)  | Jar: Top dia: 120mm Bottom dia: 120mm Height: 125mm Weight: 469g Capacity: 1030ml Lids: Dia: 120mm Height: 26mm Weight: 151g |