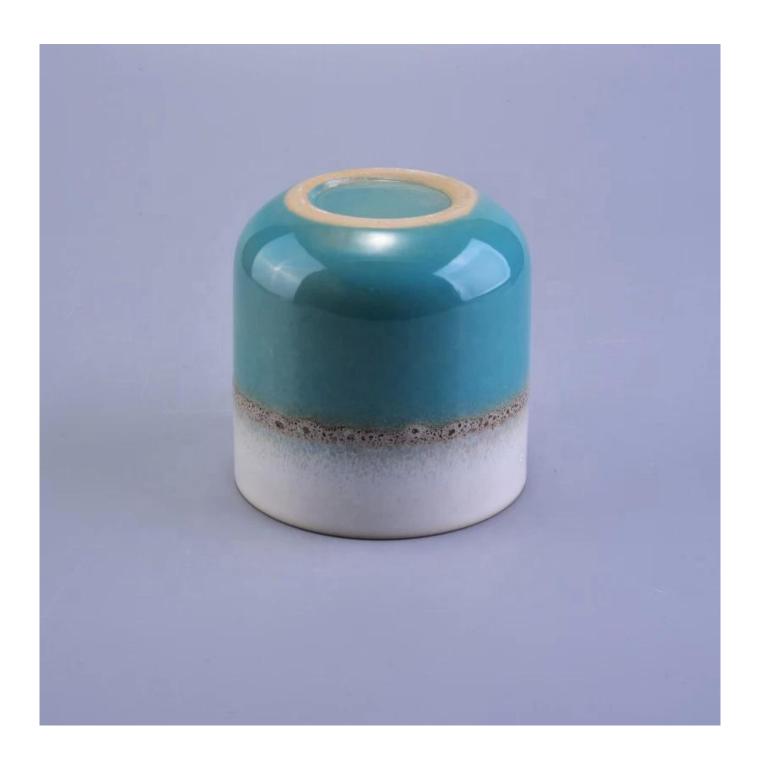

| product name  | Customized tea light ceramic jar candle wholesales                                           |  |  |
|---------------|----------------------------------------------------------------------------------------------|--|--|
| Sample time   | S days if at exist shaped and size of ceramic     Stays if need new shape or size of ceramic |  |  |
| Measure(mm)   | Top dia:91mm<br>Bottom dia:80mm Height:91mm<br>Weight:287g Capacity: 380ml                   |  |  |
| Packing       | Normal packing,Individual gift box, PVC box, window box, color box, white box, etc           |  |  |
| Delivery time | Within 55 days after the sample and order confirmed                                          |  |  |
| Payment term  | 30% deposit by T/T in advance and the balance against the copy of B/L                        |  |  |
| Shipment      | By sea,by air,by Express and your shipping agent is acceptable                               |  |  |