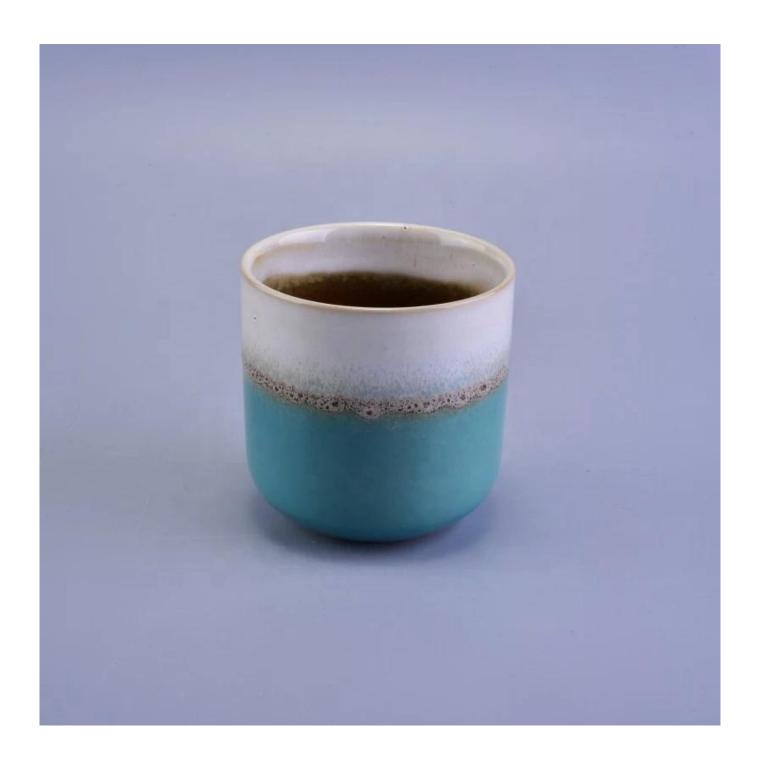

| product name  | Customized tea light ceramic jar candle wholesales                                           |  |  |
|---------------|----------------------------------------------------------------------------------------------|--|--|
| Sample time   | S days if at exist shaped and size of ceramic     Stays if need new shape or size of ceramic |  |  |
| Measure(mm)   | Top dia:91mm<br>Bottom dia:80mm Height:91mm<br>Weight:287g Capacity: 380ml                   |  |  |
| Packing       | Normal packing,Individual gift box, PVC box, window box, color box, white box, etc           |  |  |
| Delivery time | Within 55 days after the sample and order confirmed                                          |  |  |
| Payment term  | 30% deposit by T/T in advance and the balance against the copy of B/L                        |  |  |
| Shipment      | By sea,by air,by Express and your shipping agent is acceptable                               |  |  |