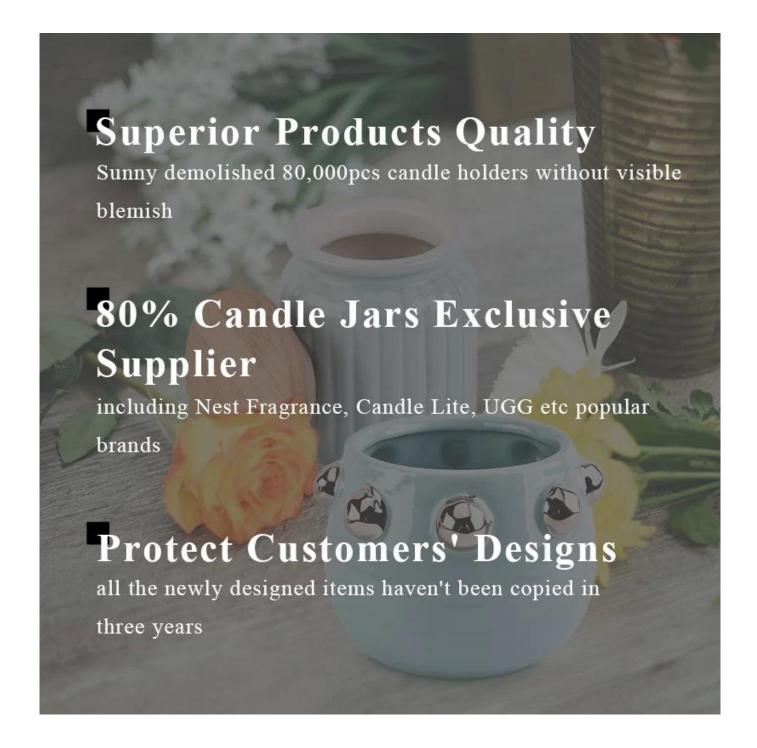

| product name  | Customized tea light ceramic jar candle wholesales                                           |  |  |
|---------------|----------------------------------------------------------------------------------------------|--|--|
| Sample time   | S days if at exist shaped and size of ceramic     Stays if need new shape or size of ceramic |  |  |
| Measure(mm)   | Top dia:91mm<br>Bottom dia:80mm Height:91mm<br>Weight:287g Capacity: 380ml                   |  |  |
| Packing       | Normal packing,Individual gift box, PVC box, window box, color box, white box, etc           |  |  |
| Delivery time | Within 55 days after the sample and order confirmed                                          |  |  |
| Payment term  | 30% deposit by T/T in advance and the balance against the copy of B/L                        |  |  |
| Shipment      | By sea,by air,by Express and your shipping agent is acceptable                               |  |  |