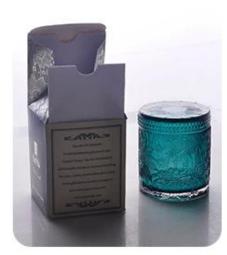

| product name  | Customized tea light ceramic jar candle wholesales                                           |  |  |
|---------------|----------------------------------------------------------------------------------------------|--|--|
| Sample time   | S days if at exist shaped and size of ceramic     Stays if need new shape or size of ceramic |  |  |
| Measure(mm)   | Top dia:91mm<br>Bottom dia:80mm Height:91mm<br>Weight:287g Capacity: 380ml                   |  |  |
| Packing       | Normal packing,Individual gift box, PVC box, window box, color box, white box, etc           |  |  |
| Delivery time | Within 55 days after the sample and order confirmed                                          |  |  |
| Payment term  | 30% deposit by T/T in advance and the balance against the copy of B/L                        |  |  |
| Shipment      | By sea,by air,by Express and your shipping agent is acceptable                               |  |  |