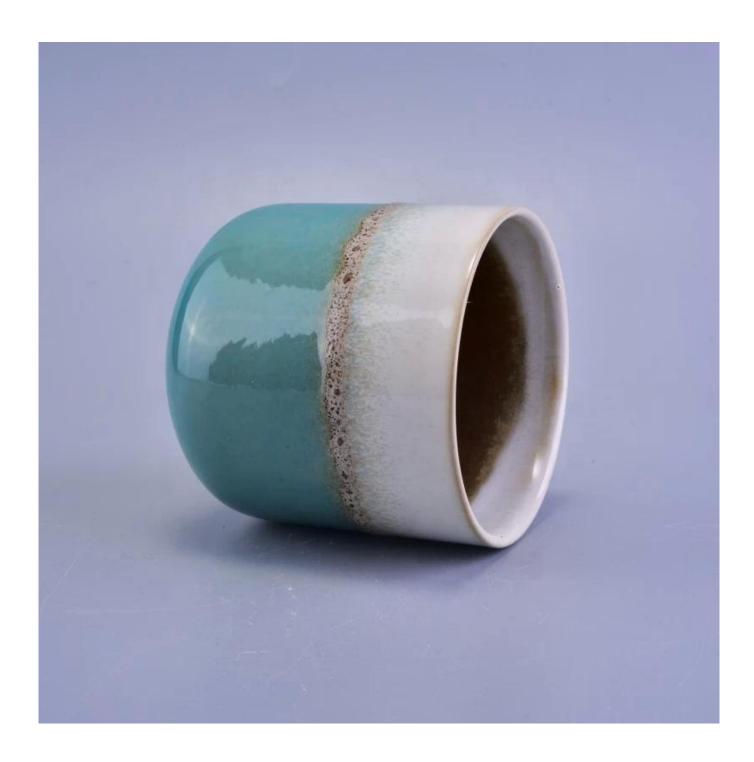

| product name  | Customized tea light ceramic jar candle wholesales                                           |  |  |
|---------------|----------------------------------------------------------------------------------------------|--|--|
| Sample time   | S days if at exist shaped and size of ceramic     Stays if need new shape or size of ceramic |  |  |
| Measure(mm)   | Top dia:91mm<br>Bottom dia:80mm Height:91mm<br>Weight:287g Capacity: 380ml                   |  |  |
| Packing       | Normal packing,Individual gift box, PVC box, window box, color box, white box, etc           |  |  |
| Delivery time | Within 55 days after the sample and order confirmed                                          |  |  |
| Payment term  | 30% deposit by T/T in advance and the balance against the copy of B/L                        |  |  |
| Shipment      | By sea,by air,by Express and your shipping agent is acceptable                               |  |  |