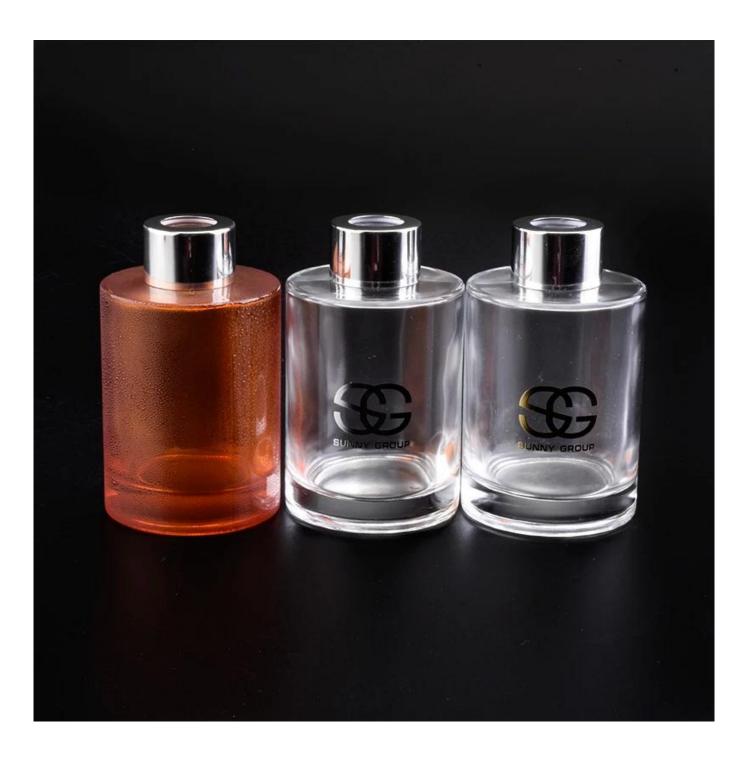

## Cylinder golden decal glass diffuser bottle glass perfume bottle fragrance

Focusing on luxury fragrance products in the latest 10 years, Sunny Glassware is t he supplier of 80% fragrance brands in the United States.

**Product Description** 

| r               |                                                                                |
|-----------------|--------------------------------------------------------------------------------|
| ltem            | SGLG19070111                                                                   |
|                 | Top dia: 25mm                                                                  |
|                 | Bottom dia: 60mm                                                               |
|                 | Height: 96mm                                                                   |
|                 | Weight: 205g                                                                   |
|                 | Capacity: 145ml                                                                |
|                 | MOQ:3000pcs                                                                    |
| for your choice | 1. Any logo printing on the body                                               |
|                 | 2. Any color painted, frost, electroplate, pattern laser carver for the finish |
|                 | 3. Special package like shrink wrap, color gift box, white gift box etc        |
|                 | 4. Open new mould for the glass, wood, plastic or metal as you like            |
|                 | 5. Different size and shapes meet your needs                                   |