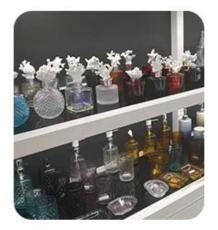

|
| delivery time    | Within 35 days after the sample and order confirmed                                          |
| payment term     | 30% deposit by T/T in advance and the balance against the copy of B/L                        |
| shipment         | By sea,by air,by Express and your shipping agent is acceptable                               |

#### **Detailed Images**

\*All the images on this site are copyrighted by Sunny Glassware. Any unauthorized reprinting will be regarded as copyright infringement.\*









# 26 Years Experience

export to over 30 countries and regions

## Fast Quantity and Launched Speed

speed can be compared with Zara

## Award-winning Design Team

won the trust of many upscale brands

**Company Information** 



### $\cdot$ SAMPLE ROOM $\cdot$













## · FACTORY ·





## GlasswareTechnology



IS Machine



Machine Blown



IS Machine
Machine Pressed
Machine Blown
Hand-Made



- Machine Pressed
- □ Hand-Made



### Surface Treatment 10+ production lines



Spraying



Electroplating



#### Engraving



Silk-screen



- Spraying
- Engraving
- Electroplating
- □ Silk-Screen



Normaly Automatic Close Mold Machine-Pressed Craft is applied to make candle holders which meet following features:

- Top diameter large than bottom
- · Mass production with high MOQ
- · No embossed pattern on outer wall
- Simple pattern inwall is available
- Inwall Max-Min thickness: 1.5~10mm
- · Bottom thickness: 4~30mm
- . Low cost
- · Simple shape containers

Welcome to our **Video channel** as following links to watch Sunny Company introduction and p