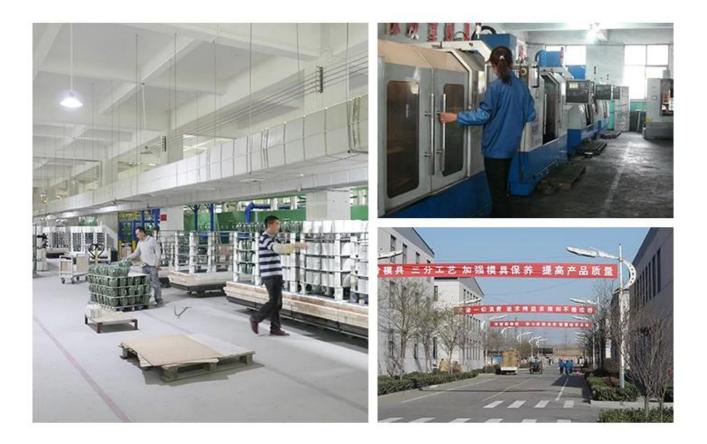

| Within 35 days after the sample and order confirmed                                          |
| payment term     | 30% deposit by T/T in advance and the balance against the copy of B/L                        |
| shipment         | By sea,by air,by Express and your shipping agent is acceptable                               |

#### **Detailed Images**

\*All the images on this site are copyrighted by Sunny Glassware. Any unauthorized reprinting will be regarded as copyright infringement.\*









# 26 Years Experience

export to over 30 countries and regions

## Fast Quantity and Launched Speed

speed can be compared with Zara

## Award-winning Design Team

won the trust of many upscale brands

**Company Information** 



### $\cdot$ SAMPLE ROOM $\cdot$













## · FACTORY ·





## GlasswareTechnology



IS Machine



Machine Blown



IS Machine
Machine Pressed
Machine Blown
Hand-Made



- Machine Pressed
- □ Hand-Made



### Surface Treatment 10+ production lines



Spraying



Electroplating



#### Engraving



Silk-screen



- Spraying
- Engraving
- Electroplating
- □ Silk-Screen



Normaly Automatic Close Mold Machine-Pressed Craft is applied to make candle holders which meet following features:

- Top diameter large than bottom
- · Mass production with high MOQ
- · No embossed pattern on outer wall
- Simple pattern inwall is available
- Inwall Max-Min thickness: 1.5~10mm
- · Bottom thickness: 4~30mm
- . Low cost
- · Simple shape containers

Welcome to our **Video channel** as following links to watch Sunny Company introduction and products presentation h