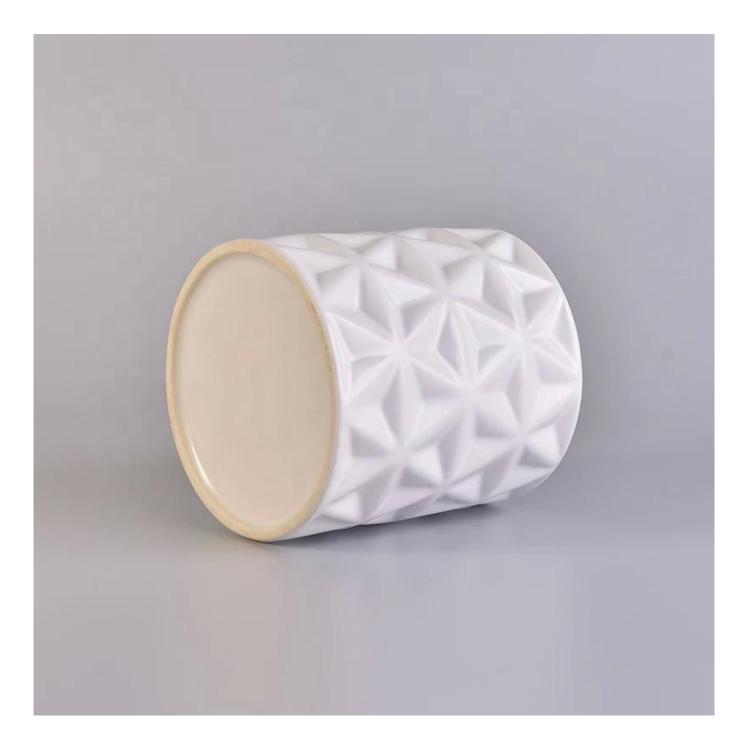

2, Such a large and abundant sample room. No second Co.in China.

3, Our QC is more QC than our customer's QC. No second Co.in China.

| product name  | Cylinder white ceramic candle<br>cmanufacturer                                                                          |
|---------------|-------------------------------------------------------------------------------------------------------------------------|
| Sample time   | <ol> <li>5 days if at exist shaped and size of ceramic</li> <li>15 days if need new shape or size of ceramic</li> </ol> |
| Measure(mm)   | Top dia:100mm<br>Bottom dia:102mm<br>Height:108mm<br>Weight:465g<br>Capacity:585ml                                      |
| Packing       | Normal packing, Individual gift box, PVC box, window box, color box, white box, etc                                     |
| Delivery time | Within 55 days after the sample and order confirmed                                                                     |
| Payment term  | 30% deposit by T/T in advance and the balance against the copy of B/L                                                   |
| Shipment      | By sea,by air,by Express and your shipping agent is acceptable                                                          |