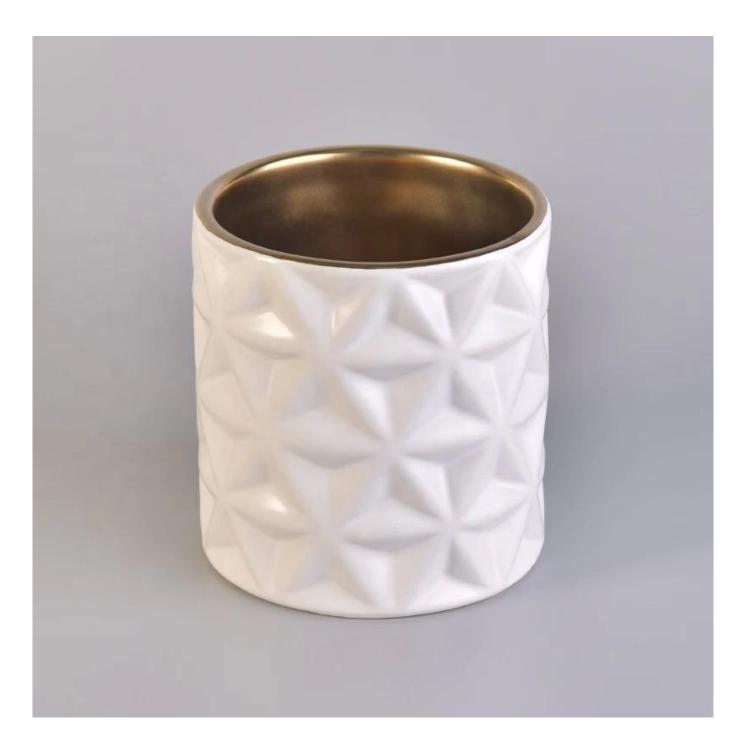

2, Such a large and abundant sample room. No second Co.in China.

3, Our QC is more QC than our customer's QC. No second Co.in China.

| product name  | Cylinder white ceramic candle<br>cmanufacturer                                                                          |
|---------------|-------------------------------------------------------------------------------------------------------------------------|
| Sample time   | <ol> <li>5 days if at exist shaped and size of ceramic</li> <li>15 days if need new shape or size of ceramic</li> </ol> |
| Measure(mm)   | Top dia:100mm<br>Bottom dia:102mm<br>Height:108mm<br>Weight:465g<br>Capacity:585ml                                      |
| Packing       | Normal packing, Individual gift box, PVC box, window box, color box, white box, etc                                     |
| Delivery time | Within 55 days after the sample and order confirmed                                                                     |
| Payment term  | 30% deposit by T/T in advance and the balance against the copy of B/L                                                   |
| Shipment      | By sea,by air,by Express and your shipping agent is acceptable                                                          |