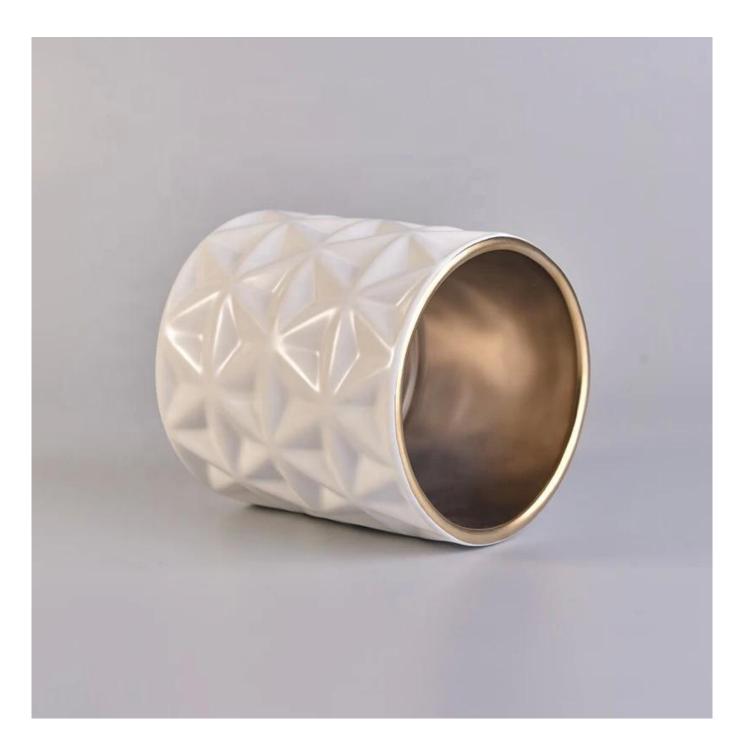

2, Such a large and abundant sample room. No second Co.in China.

3, Our QC is more QC than our customer's QC. No second Co.in China.

| product name  | Cylinder white ceramic candle<br>cmanufacturer                                                                          |
|---------------|-------------------------------------------------------------------------------------------------------------------------|
| Sample time   | <ol> <li>5 days if at exist shaped and size of ceramic</li> <li>15 days if need new shape or size of ceramic</li> </ol> |
| Measure(mm)   | Top dia:100mm<br>Bottom dia:102mm<br>Height:108mm<br>Weight:465g<br>Capacity:585ml                                      |
| Packing       | Normal packing, Individual gift box, PVC box, window box, color box, white box, etc                                     |
| Delivery time | Within 55 days after the sample and order confirmed                                                                     |
| Payment term  | 30% deposit by T/T in advance and the balance against the copy of B/L                                                   |
| Shipment      | By sea,by air,by Express and your shipping agent is acceptable                                                          |