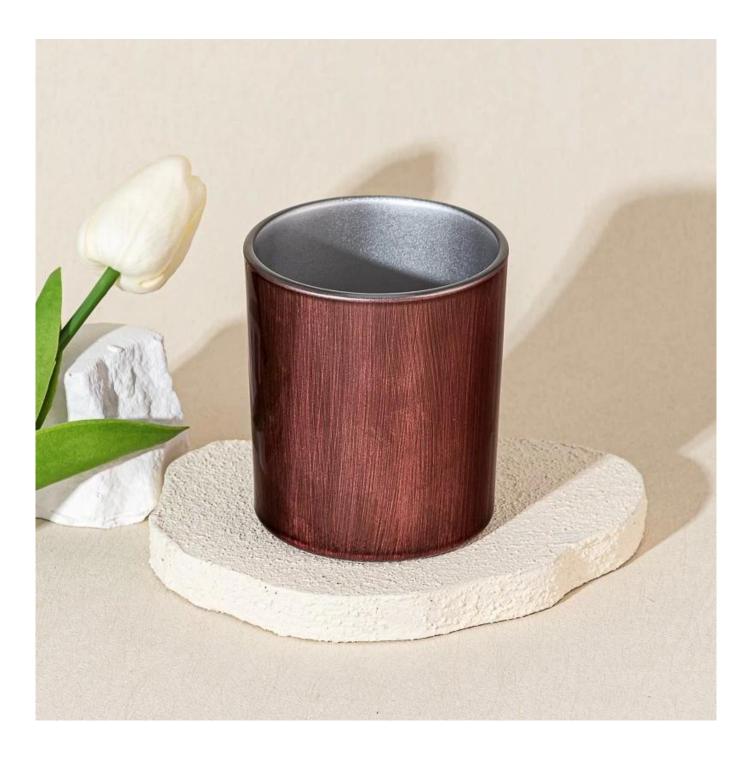

## Decorative 290ml Spraying Finish Glass Candle Cup Scented Candle Jar Wholesale

### **Product Description**

| product<br>name   | Decorative 290ml Spraying Finish Glass Candle Cup Scented Candle Jar Wholesale                     |
|-------------------|----------------------------------------------------------------------------------------------------|
| Sample<br>time    | 1. 5 days if there is glass shape and size 2. 15 days, if you need new shapes and sizes glass      |
| Measure           | Item Number: SGZT25042209 Top dia: 80mm Bottom dia: 75mm Height: 90mm Weight: 272g Capacity: 290ml |
| Packing           | Normal packing, Individual gift box, PVC box, window box, color box, white box, etc                |
| Delivery<br>time  | Within 35 days after the sample and order confirmed                                                |
| Payment<br>term   | 30% deposit by T/T in advance and the balance against the copy of B/L                              |
| Shipment          | By sea,by air,by Express and your shipping agent is acceptable                                     |
| Usage<br>Occasion | Home decor, Wedding Decoration, Wedding Favors, Decoration enhancement,                            |