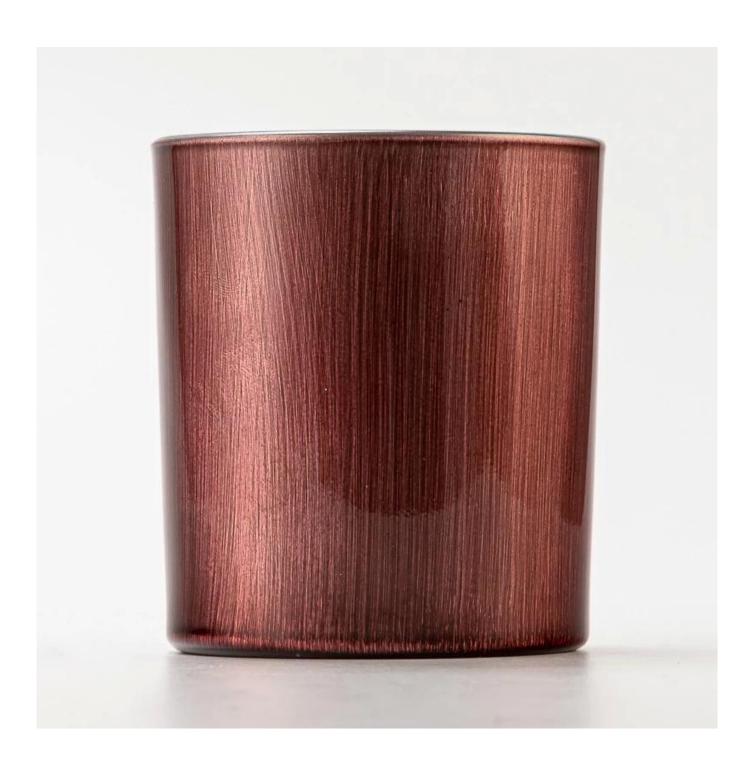

## Decorative 290ml Spraying Finish Glass Candle Cup Scented Candle Jar Wholesale

### **Product Description**

| product<br>name   | Decorative 290ml Spraying Finish Glass Candle Cup Scented Candle Jar Wholesale                     |
|-------------------|----------------------------------------------------------------------------------------------------|
| Sample<br>time    | 1. 5 days if there is glass shape and size 2. 15 days, if you need new shapes and sizes glass      |
| Measure           | Item Number: SGZT25042209 Top dia: 80mm Bottom dia: 75mm Height: 90mm Weight: 272g Capacity: 290ml |
| Packing           | Normal packing, Individual gift box, PVC box, window box, color box, white box, etc                |
| Delivery<br>time  | Within 35 days after the sample and order confirmed                                                |
| Payment<br>term   | 30% deposit by T/T in advance and the balance against the copy of B/L                              |
| Shipment          | By sea,by air,by Express and your shipping agent is acceptable                                     |
| Usage<br>Occasion | Home decor, Wedding Decoration, Wedding Favors, Decoration enhancement,                            |