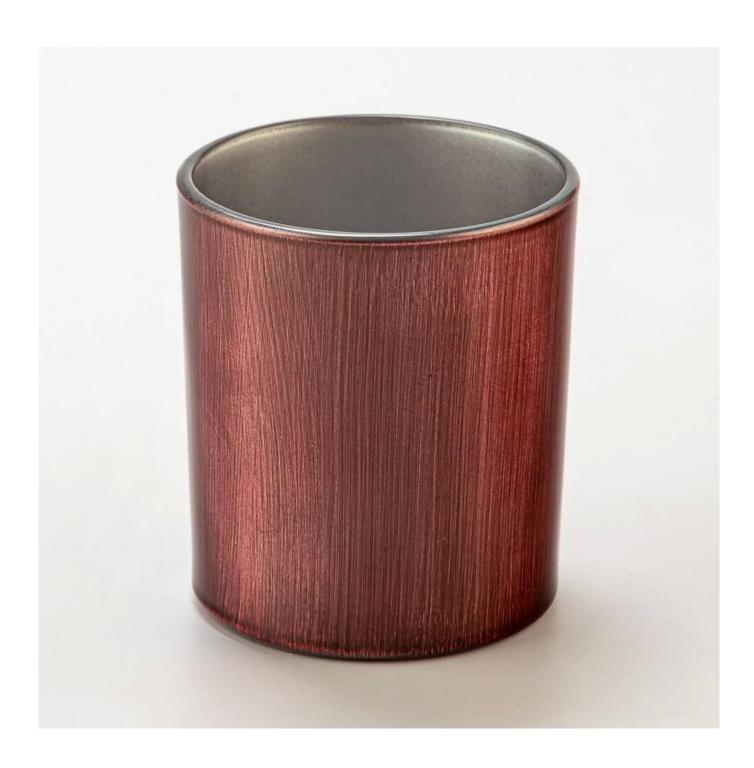

## Decorative 290ml Spraying Finish Glass Candle Cup Scented Candle Jar Wholesale

### **Product Description**

| product<br>name   | Decorative 290ml Spraying Finish Glass Candle Cup Scented Candle Jar Wholesale                     |
|-------------------|----------------------------------------------------------------------------------------------------|
| Sample<br>time    | 1. 5 days if there is glass shape and size 2. 15 days, if you need new shapes and sizes glass      |
| Measure           | Item Number: SGZT25042209 Top dia: 80mm Bottom dia: 75mm Height: 90mm Weight: 272g Capacity: 290ml |
| Packing           | Normal packing, Individual gift box, PVC box, window box, color box, white box, etc                |
| Delivery<br>time  | Within 35 days after the sample and order confirmed                                                |
| Payment<br>term   | 30% deposit by T/T in advance and the balance against the copy of B/L                              |
| Shipment          | By sea,by air,by Express and your shipping agent is acceptable                                     |
| Usage<br>Occasion | Home decor, Wedding Decoration, Wedding Favors, Decoration enhancement,                            |