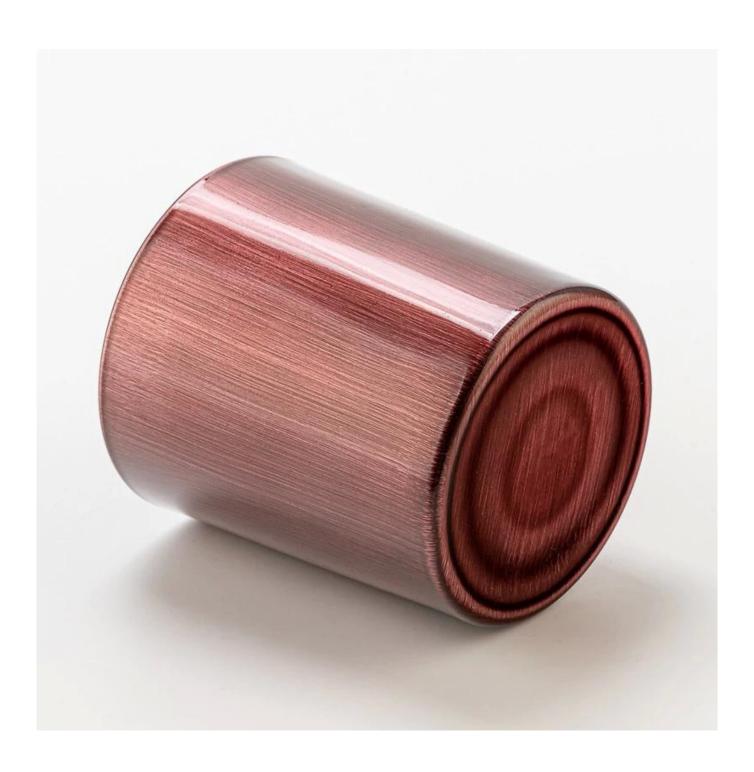

## Decorative 290ml Spraying Finish Glass Candle Cup Scented Candle Jar Wholesale

### **Product Description**

| product<br>name   | Decorative 290ml Spraying Finish Glass Candle Cup Scented Candle Jar Wholesale                     |
|-------------------|----------------------------------------------------------------------------------------------------|
| Sample<br>time    | 1. 5 days if there is glass shape and size 2. 15 days, if you need new shapes and sizes glass      |
| Measure           | Item Number: SGZT25042209 Top dia: 80mm Bottom dia: 75mm Height: 90mm Weight: 272g Capacity: 290ml |
| Packing           | Normal packing, Individual gift box, PVC box, window box, color box, white box, etc                |
| Delivery<br>time  | Within 35 days after the sample and order confirmed                                                |
| Payment<br>term   | 30% deposit by T/T in advance and the balance against the copy of B/L                              |
| Shipment          | By sea,by air,by Express and your shipping agent is acceptable                                     |
| Usage<br>Occasion | Home decor, Wedding Decoration, Wedding Favors, Decoration enhancement,                            |