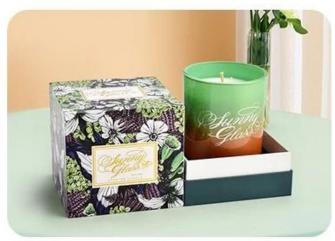

## Decorative 290ml Spraying Finish Glass Candle Cup Scented Candle Jar Wholesale

### **Product Description**

| product<br>name   | Decorative 290ml Spraying Finish Glass Candle Cup Scented Candle Jar Wholesale                     |
|-------------------|----------------------------------------------------------------------------------------------------|
| Sample<br>time    | 1. 5 days if there is glass shape and size 2. 15 days, if you need new shapes and sizes glass      |
| Measure           | Item Number: SGZT25042209 Top dia: 80mm Bottom dia: 75mm Height: 90mm Weight: 272g Capacity: 290ml |
| Packing           | Normal packing, Individual gift box, PVC box, window box, color box, white box, etc                |
| Delivery<br>time  | Within 35 days after the sample and order confirmed                                                |
| Payment<br>term   | 30% deposit by T/T in advance and the balance against the copy of B/L                              |
| Shipment          | By sea,by air,by Express and your shipping agent is acceptable                                     |
| Usage<br>Occasion | Home decor, Wedding Decoration, Wedding Favors, Decoration enhancement,                            |