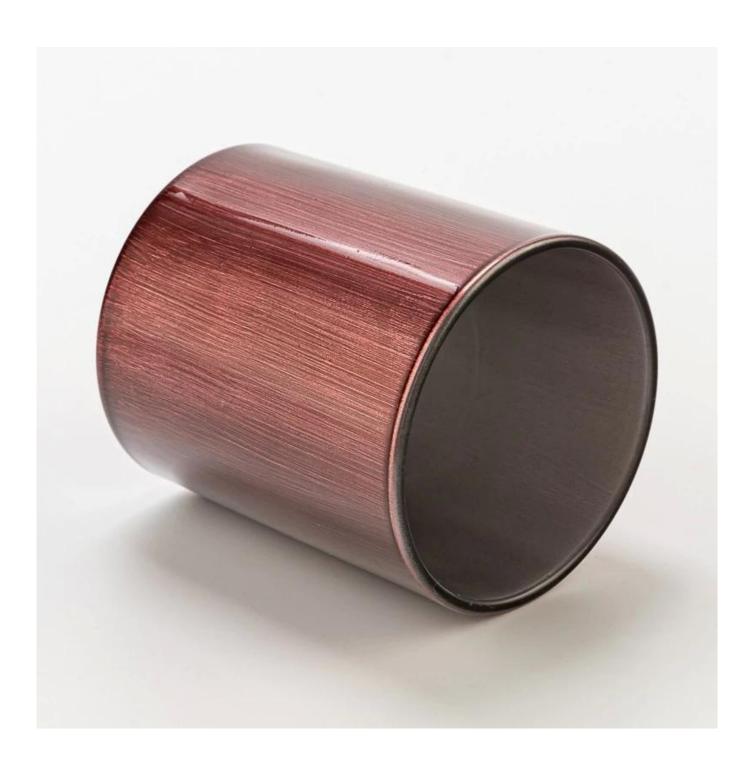

## Decorative 290ml Spraying Finish Glass Candle Cup Scented Candle Jar Wholesale

### **Product Description**

| product<br>name   | Decorative 290ml Spraying Finish Glass Candle Cup Scented Candle Jar Wholesale                     |
|-------------------|----------------------------------------------------------------------------------------------------|
| Sample<br>time    | 1. 5 days if there is glass shape and size 2. 15 days, if you need new shapes and sizes glass      |
| Measure           | Item Number: SGZT25042209 Top dia: 80mm Bottom dia: 75mm Height: 90mm Weight: 272g Capacity: 290ml |
| Packing           | Normal packing, Individual gift box, PVC box, window box, color box, white box, etc                |
| Delivery<br>time  | Within 35 days after the sample and order confirmed                                                |
| Payment<br>term   | 30% deposit by T/T in advance and the balance against the copy of B/L                              |
| Shipment          | By sea,by air,by Express and your shipping agent is acceptable                                     |
| Usage<br>Occasion | Home decor, Wedding Decoration, Wedding Favors, Decoration enhancement,                            |