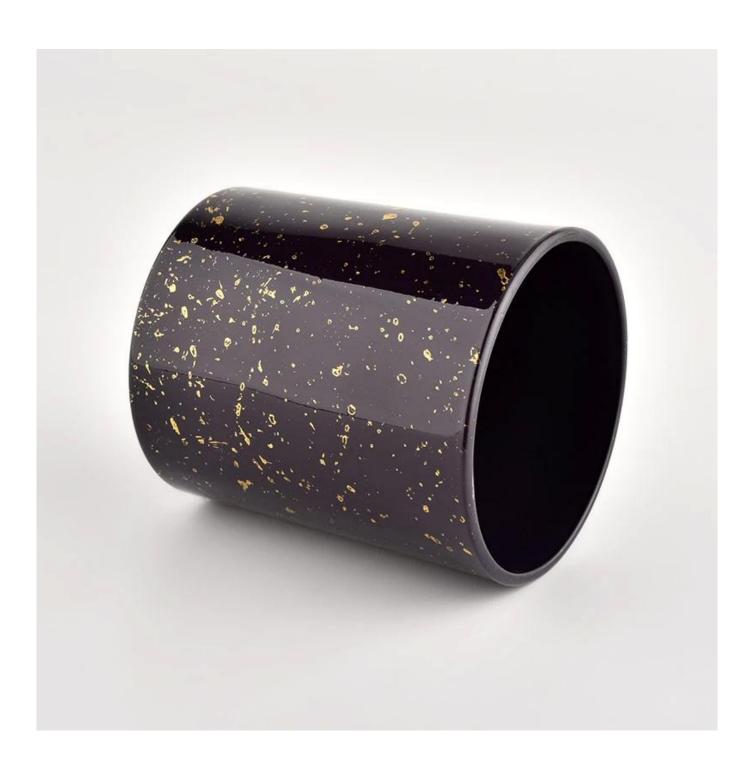

### Decorative gold printing black glass candle jars wholesale

### **Product description**

| product<br>name   | Decorative gold printing black glass candle jars wholesale                                                           |
|-------------------|----------------------------------------------------------------------------------------------------------------------|
| Sample time       | <ol> <li>5 days if there is glass shape and size</li> <li>15 days, if you need new shapes and sizes glass</li> </ol> |
| Measure           | Item No.:SGHL21112624 Top dia:80mm Bottom dia:74mm Height:90mm Weight:303g Capacity:290ml                            |
| Packing           | Normal packing,Individual gift box, PVC box, window box, color box, white box, etc                                   |
| Delivery time     | Within 35 days after the sample and order confirmed                                                                  |
| Payment term      | 30% deposit by T/T in advance and the balance against the copy of B/L                                                |
| Shipment          | By sea,by air,by Express and your shipping agent is acceptable                                                       |
| Usage<br>Occasion | Home decor,Wedding Decoration,Wedding Favors,Decoration enhancement,                                                 |