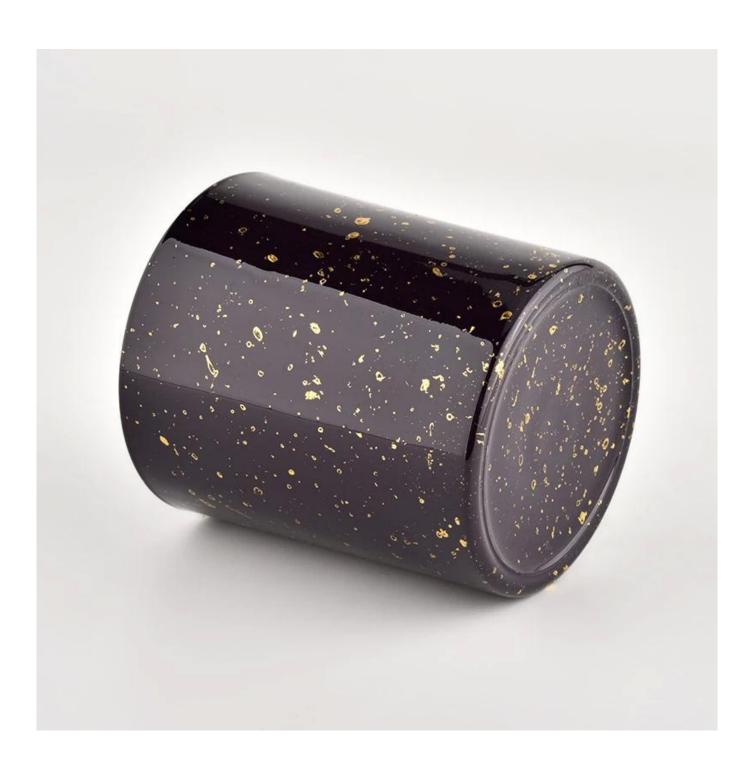

### Decorative gold printing black glass candle jars wholesale

### **Product description**

| product<br>name   | Decorative gold printing black glass candle jars wholesale                                                           |
|-------------------|----------------------------------------------------------------------------------------------------------------------|
| Sample time       | <ol> <li>5 days if there is glass shape and size</li> <li>15 days, if you need new shapes and sizes glass</li> </ol> |
| Measure           | Item No.:SGHL21112624 Top dia:80mm Bottom dia:74mm Height:90mm Weight:303g Capacity:290ml                            |
| Packing           | Normal packing,Individual gift box, PVC box, window box, color box, white box, etc                                   |
| Delivery time     | Within 35 days after the sample and order confirmed                                                                  |
| Payment term      | 30% deposit by T/T in advance and the balance against the copy of B/L                                                |
| Shipment          | By sea,by air,by Express and your shipping agent is acceptable                                                       |
| Usage<br>Occasion | Home decor,Wedding Decoration,Wedding Favors,Decoration enhancement,                                                 |