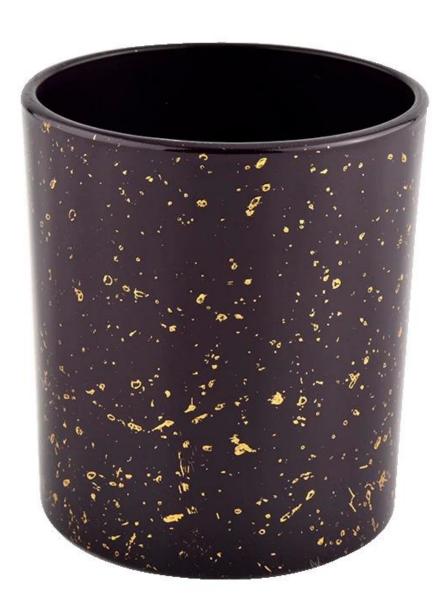

### Decorative gold printing black glass candle jars wholesale

### **Product description**

| product<br>name   | Decorative gold printing black glass candle jars wholesale                                                           |
|-------------------|----------------------------------------------------------------------------------------------------------------------|
| Sample time       | <ol> <li>5 days if there is glass shape and size</li> <li>15 days, if you need new shapes and sizes glass</li> </ol> |
| Measure           | Item No.:SGHL21112624 Top dia:80mm Bottom dia:74mm Height:90mm Weight:303g Capacity:290ml                            |
| Packing           | Normal packing,Individual gift box, PVC box, window box, color box, white box, etc                                   |
| Delivery time     | Within 35 days after the sample and order confirmed                                                                  |
| Payment term      | 30% deposit by T/T in advance and the balance against the copy of B/L                                                |
| Shipment          | By sea,by air,by Express and your shipping agent is acceptable                                                       |
| Usage<br>Occasion | Home decor,Wedding Decoration,Wedding Favors,Decoration enhancement,                                                 |