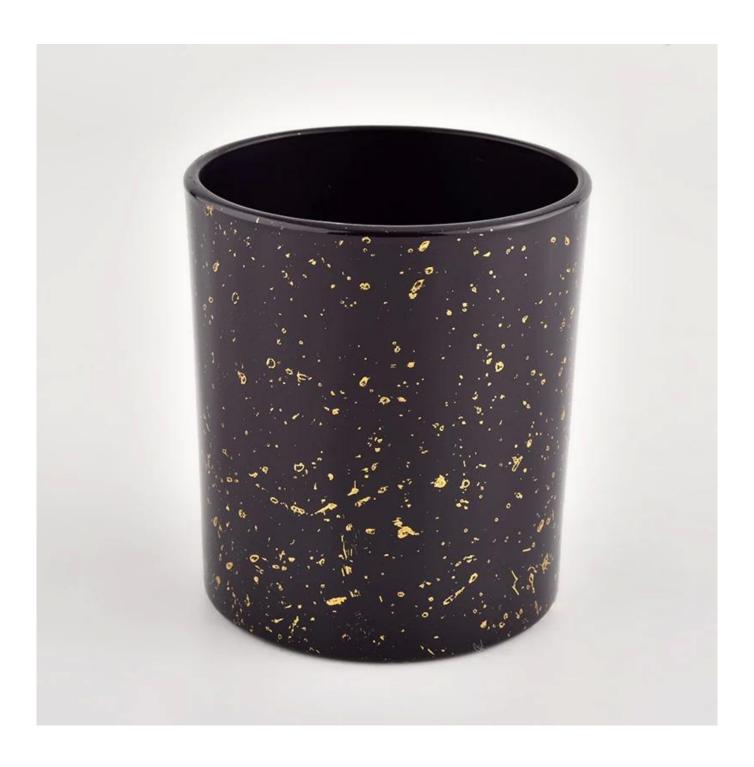

### Decorative gold printing black glass candle jars wholesale

### **Product description**

| product<br>name   | Decorative gold printing black glass candle jars wholesale                                                           |
|-------------------|----------------------------------------------------------------------------------------------------------------------|
| Sample time       | <ol> <li>5 days if there is glass shape and size</li> <li>15 days, if you need new shapes and sizes glass</li> </ol> |
| Measure           | Item No.:SGHL21112624 Top dia:80mm Bottom dia:74mm Height:90mm Weight:303g Capacity:290ml                            |
| Packing           | Normal packing,Individual gift box, PVC box, window box, color box, white box, etc                                   |
| Delivery time     | Within 35 days after the sample and order confirmed                                                                  |
| Payment term      | 30% deposit by T/T in advance and the balance against the copy of B/L                                                |
| Shipment          | By sea,by air,by Express and your shipping agent is acceptable                                                       |
| Usage<br>Occasion | Home decor,Wedding Decoration,Wedding Favors,Decoration enhancement,                                                 |