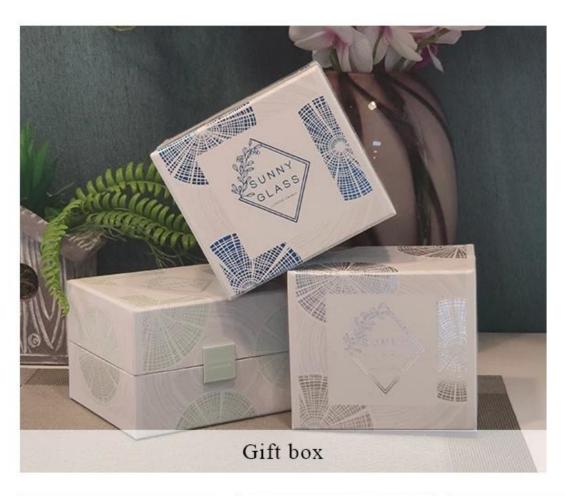

### **Product description**

| product<br>name   | Decorative gold printing black glass candle jars wholesale                                                           |
|-------------------|----------------------------------------------------------------------------------------------------------------------|
| Sample time       | <ol> <li>5 days if there is glass shape and size</li> <li>15 days, if you need new shapes and sizes glass</li> </ol> |
| Measure           | Item No.:SGHL21112624 Top dia:80mm Bottom dia:74mm Height:90mm Weight:303g Capacity:290ml                            |
| Packing           | Normal packing,Individual gift box, PVC box, window box, color box, white box, etc                                   |
| Delivery time     | Within 35 days after the sample and order confirmed                                                                  |
| Payment term      | 30% deposit by T/T in advance and the balance against the copy of B/L                                                |
| Shipment          | By sea,by air,by Express and your shipping agent is acceptable                                                       |
| Usage<br>Occasion | Home decor,Wedding Decoration,Wedding Favors,Decoration enhancement,                                                 |