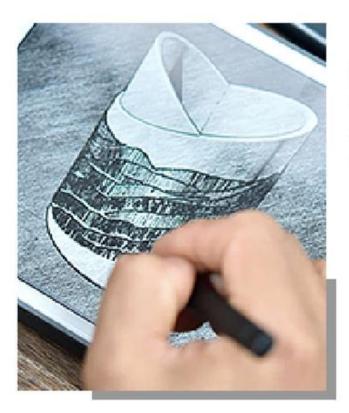

### Decorative gold printing black glass candle jars wholesale



# Achieve Customers' Ideas

get your ideas becoming creative fragrance products and sell them very well

# Award-winning Design Team

won the trust of many upscale brands

QC Extra Six Steps

No major quality complaints for 9 years



### **Product description**

| product<br>name   | Decorative gold printing black glass candle jars wholesale                                                           |
|-------------------|----------------------------------------------------------------------------------------------------------------------|
| Sample time       | <ol> <li>5 days if there is glass shape and size</li> <li>15 days, if you need new shapes and sizes glass</li> </ol> |
| Measure           | Item No.:SGHL21112624 Top dia:80mm Bottom dia:74mm Height:90mm Weight:303g Capacity:290ml