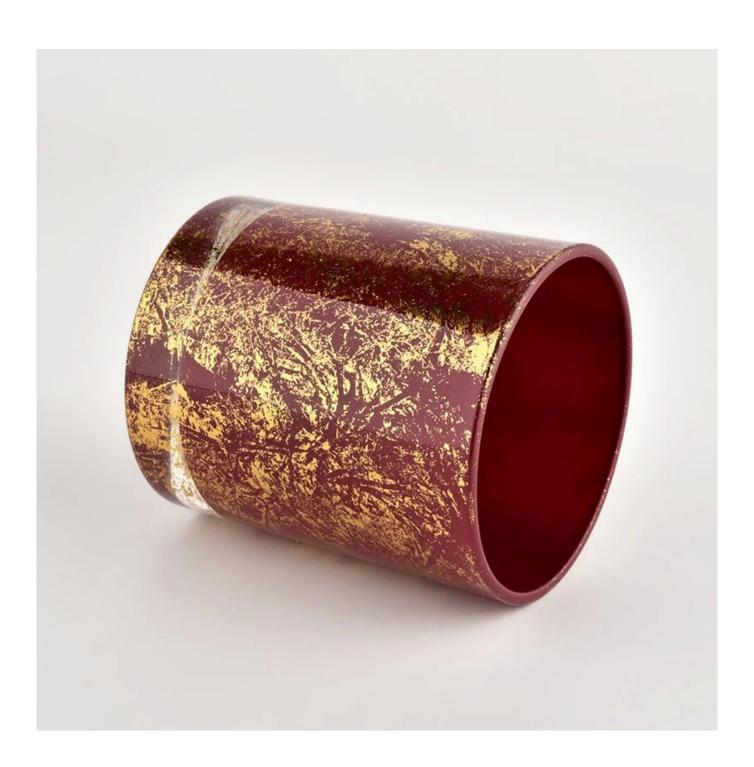

Decorative gold printing dust and red candle vessels bulk suppliers

<u>Sunny Glassware</u> can not only perform OEM/ODM orders, but also help many brands from concept design to actual proudcts.

Focusing on luxury fragrance products in the latest 10 years, <u>Sunny Glassware</u> is the supplier of 80% fragrance brands in the United States.

## **Product description**

| product<br>name      | Decorative gold printing dust and red candle vessels bulk suppliers                                                  |
|----------------------|----------------------------------------------------------------------------------------------------------------------|
| Sample time          | <ol> <li>5 days if there is glass shape and size</li> <li>15 days, if you need new shapes and sizes glass</li> </ol> |
| Measure              | Item No.:SGHL21112615 Top dia:80mm Bottom dia:74mm Height:90mm Weight:303g Capacity:290ml                            |
| Packing              | Normal packing,Individual gift box, PVC box, window box, color box, white box, etc                                   |
| <b>Delivery time</b> | Within 35 days after the sample and order confirmed                                                                  |
| Payment term         | 30% deposit by T/T in advance and the balance against the copy of B/L                                                |
| Shipment             | By sea,by air,by Express and your shipping agent is acceptable                                                       |
| Usage<br>Occasion    | Home decor,Wedding Decoration,Wedding Favors,Decoration enhancement,                                                 |