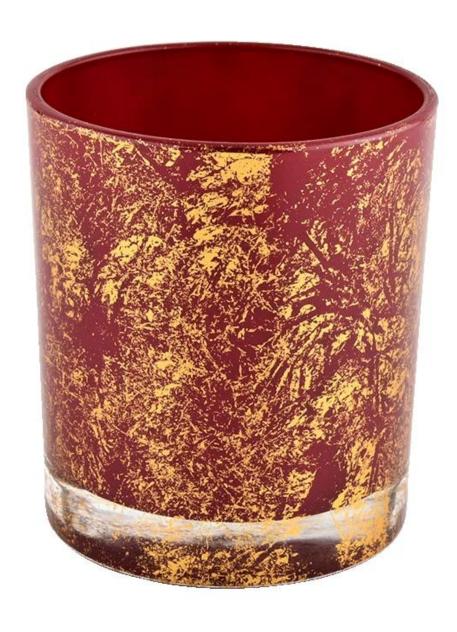

Decorative gold printing dust and red candle vessels bulk suppliers

<u>Sunny Glassware</u> can not only perform OEM/ODM orders, but also help many brands from concept design to actual proudcts.

Focusing on luxury fragrance products in the latest 10 years, <u>Sunny Glassware</u> is the supplier of 80% fragrance brands in the United States.

## **Product description**

| product<br>name      | Decorative gold printing dust and red candle vessels bulk suppliers                                                  |
|----------------------|----------------------------------------------------------------------------------------------------------------------|
| Sample time          | <ol> <li>5 days if there is glass shape and size</li> <li>15 days, if you need new shapes and sizes glass</li> </ol> |
| Measure              | Item No.:SGHL21112615 Top dia:80mm Bottom dia:74mm Height:90mm Weight:303g Capacity:290ml                            |
| Packing              | Normal packing,Individual gift box, PVC box, window box, color box, white box, etc                                   |
| <b>Delivery time</b> | Within 35 days after the sample and order confirmed                                                                  |
| Payment term         | 30% deposit by T/T in advance and the balance against the copy of B/L                                                |
| Shipment             | By sea,by air,by Express and your shipping agent is acceptable                                                       |
| Usage<br>Occasion    | Home decor,Wedding Decoration,Wedding Favors,Decoration enhancement,                                                 |