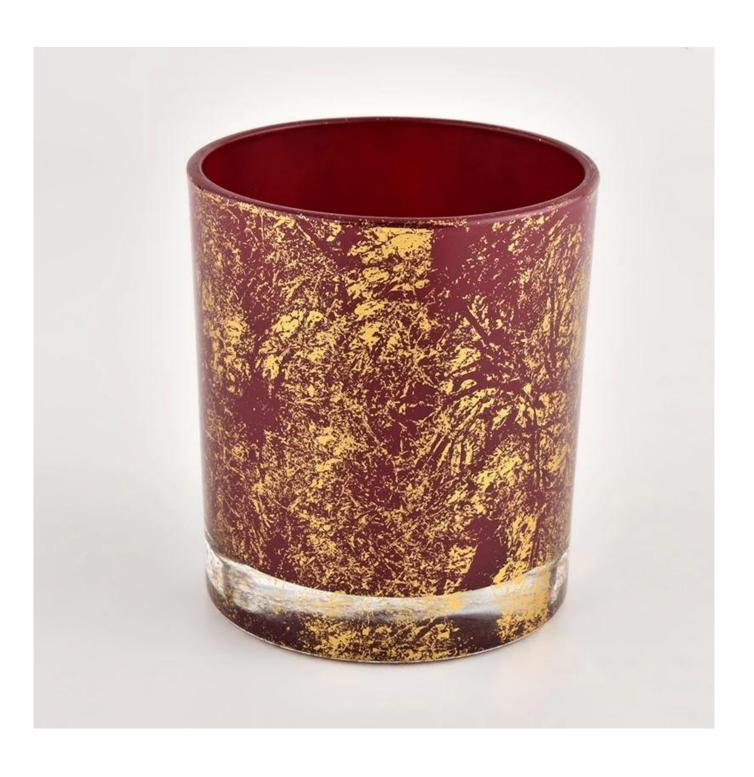

Decorative gold printing dust and red candle vessels bulk suppliers

<u>Sunny Glassware</u> can not only perform OEM/ODM orders, but also help many brands from concept design to actual proudcts.

Focusing on luxury fragrance products in the latest 10 years, <u>Sunny Glassware</u> is the supplier of 80% fragrance brands in the United States.

## **Product description**

| product<br>name      | Decorative gold printing dust and red candle vessels bulk suppliers                                                  |
|----------------------|----------------------------------------------------------------------------------------------------------------------|
| Sample time          | <ol> <li>5 days if there is glass shape and size</li> <li>15 days, if you need new shapes and sizes glass</li> </ol> |
| Measure              | Item No.:SGHL21112615 Top dia:80mm Bottom dia:74mm Height:90mm Weight:303g Capacity:290ml                            |
| Packing              | Normal packing,Individual gift box, PVC box, window box, color box, white box, etc                                   |
| <b>Delivery time</b> | Within 35 days after the sample and order confirmed                                                                  |
| Payment term         | 30% deposit by T/T in advance and the balance against the copy of B/L                                                |
| Shipment             | By sea,by air,by Express and your shipping agent is acceptable                                                       |
| Usage<br>Occasion    | Home decor,Wedding Decoration,Wedding Favors,Decoration enhancement,                                                 |