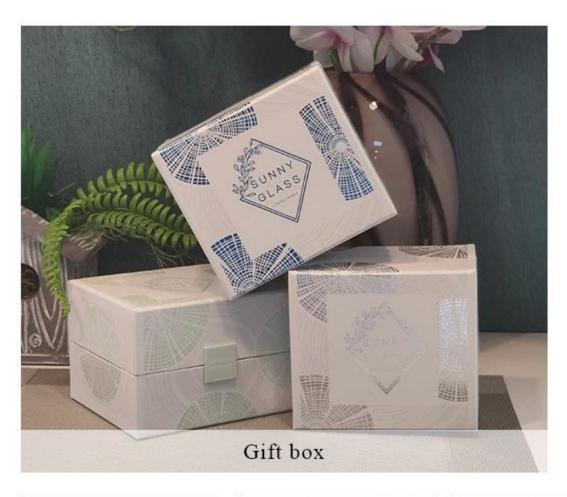

## **Product description**

| product<br>name      | Decorative gold printing dust and red candle vessels bulk suppliers                                                  |
|----------------------|----------------------------------------------------------------------------------------------------------------------|
| Sample time          | <ol> <li>5 days if there is glass shape and size</li> <li>15 days, if you need new shapes and sizes glass</li> </ol> |
| Measure              | Item No.:SGHL21112615 Top dia:80mm Bottom dia:74mm Height:90mm Weight:303g Capacity:290ml                            |
| Packing              | Normal packing,Individual gift box, PVC box, window box, color box, white box, etc                                   |
| <b>Delivery time</b> | Within 35 days after the sample and order confirmed                                                                  |
| Payment term         | 30% deposit by T/T in advance and the balance against the copy of B/L                                                |
| Shipment             | By sea,by air,by Express and your shipping agent is acceptable                                                       |
| Usage<br>Occasion    | Home decor,Wedding Decoration,Wedding Favors,Decoration enhancement,                                                 |

# **PACKING**