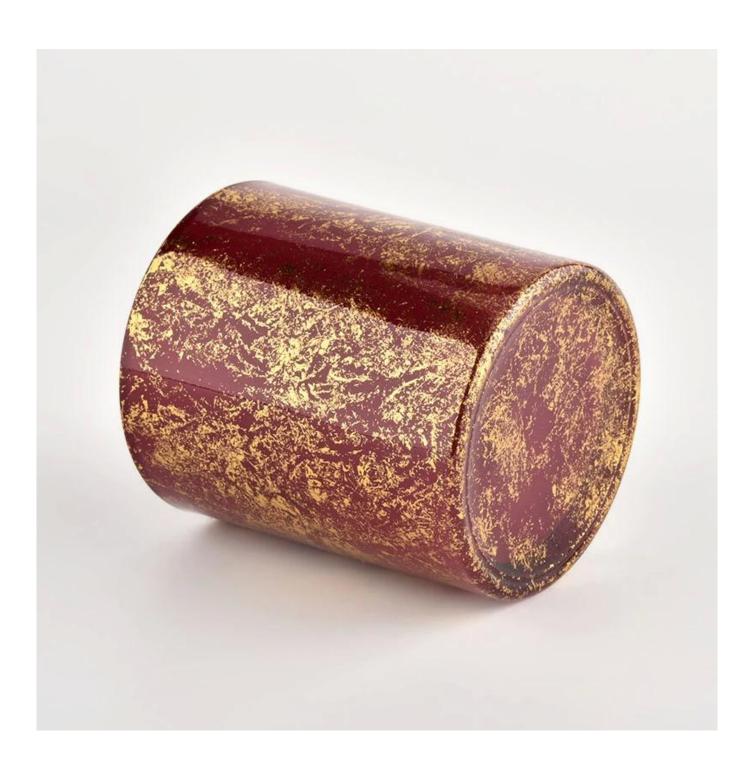

Decorative gold printing dust and red candle vessels bulk suppliers

<u>Sunny Glassware</u> can not only perform OEM/ODM orders, but also help many brands from concept design to actual proudcts.

Focusing on luxury fragrance products in the latest 10 years, <u>Sunny Glassware</u> is the supplier of 80% fragrance brands in the United States.

## **Product description**

| product<br>name      | Decorative gold printing dust and red candle vessels bulk suppliers                                                  |
|----------------------|----------------------------------------------------------------------------------------------------------------------|
| Sample time          | <ol> <li>5 days if there is glass shape and size</li> <li>15 days, if you need new shapes and sizes glass</li> </ol> |
| Measure              | Item No.:SGHL21112615 Top dia:80mm Bottom dia:74mm Height:90mm Weight:303g Capacity:290ml                            |
| Packing              | Normal packing,Individual gift box, PVC box, window box, color box, white box, etc                                   |
| <b>Delivery time</b> | Within 35 days after the sample and order confirmed                                                                  |
| Payment term         | 30% deposit by T/T in advance and the balance against the copy of B/L                                                |
| Shipment             | By sea,by air,by Express and your shipping agent is acceptable                                                       |
| Usage<br>Occasion    | Home decor,Wedding Decoration,Wedding Favors,Decoration enhancement,                                                 |