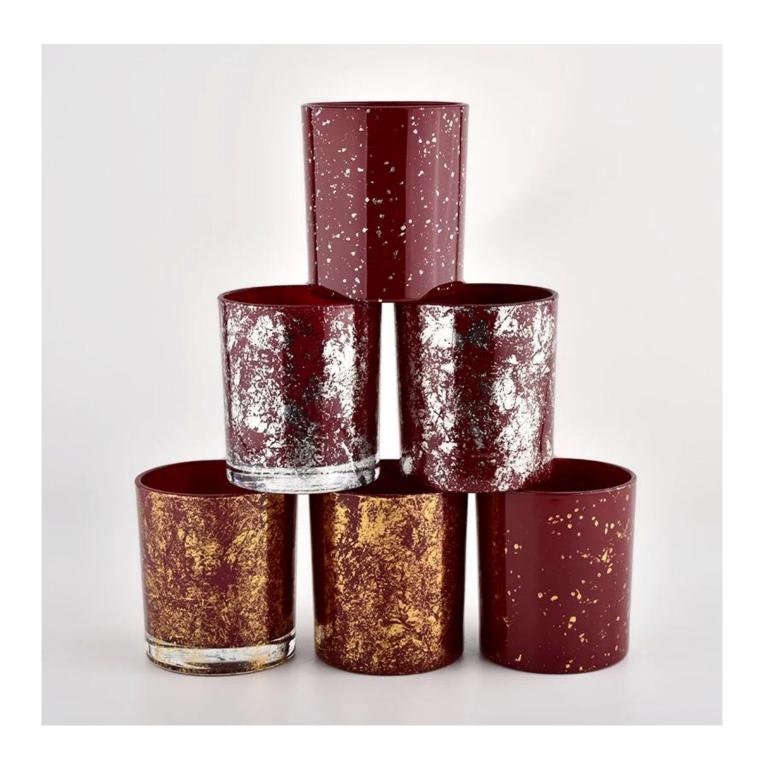

Decorative gold printing dust and red candle vessels bulk suppliers

<u>Sunny Glassware</u> can not only perform OEM/ODM orders, but also help many brands from concept design to actual proudcts.

Focusing on luxury fragrance products in the latest 10 years, <u>Sunny Glassware</u> is the supplier of 80% fragrance brands in the United States.

## **Product description**

| product<br>name      | Decorative gold printing dust and red candle vessels bulk suppliers                                                  |
|----------------------|----------------------------------------------------------------------------------------------------------------------|
| Sample time          | <ol> <li>5 days if there is glass shape and size</li> <li>15 days, if you need new shapes and sizes glass</li> </ol> |
| Measure              | Item No.:SGHL21112615 Top dia:80mm Bottom dia:74mm Height:90mm Weight:303g Capacity:290ml                            |
| Packing              | Normal packing,Individual gift box, PVC box, window box, color box, white box, etc                                   |
| <b>Delivery time</b> | Within 35 days after the sample and order confirmed                                                                  |
| Payment term         | 30% deposit by T/T in advance and the balance against the copy of B/L                                                |
| Shipment             | By sea,by air,by Express and your shipping agent is acceptable                                                       |
| Usage<br>Occasion    | Home decor,Wedding Decoration,Wedding Favors,Decoration enhancement,                                                 |