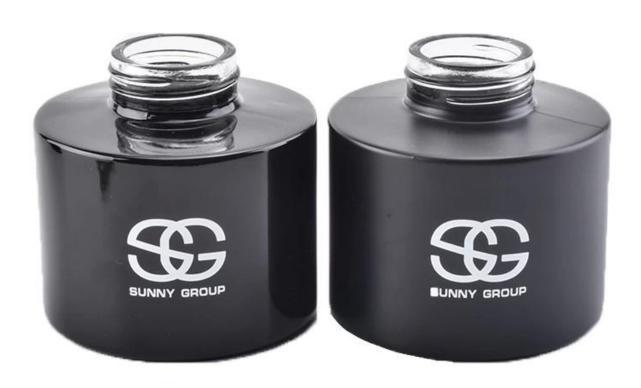

**Product Description** 

|                 | SGLG19070108                                                                 |
|-----------------|------------------------------------------------------------------------------|
|                 | Top dia: 34mm                                                                |
|                 | Bottom dia: 78mm                                                             |
| Item            | Height: 78mm                                                                 |
|                 | Weight: 281g                                                                 |
|                 | Capacity: 181ml                                                              |
|                 | MOQ:3000pcs                                                                  |
|                 | 1. Any logo printing on the body                                             |
|                 | 2. Any color painted,frost,electroplate, pattern laser carver for the finish |
| for your choice | 3. Special package like shrink wrap, color gift box, white gift box etc      |
|                 | 4. Open new mould for the glass, wood, plastic or metal as you like          |
|                 | 5. Different size and shapes meet your needs                                 |