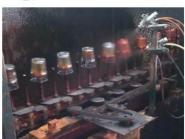

## Surface Treatment 10+ production lines

Spraying

■ Electroplating

■ Silk-screen

- Spraying
- Engraving
- Electroplating
- □ Silk-Screen

Normaly Automatic Close Mold Machine-Pressed Craft is applied to make candle holders which meet following features:

- Top diameter large than bottom
- · Mass production with high MOQ
- · No embossed pattern on outer wall
- · Simple pattern inwall is available
- Inwall Max-Min thickness: 1.5~10mm
- · Bottom thickness: 4~30mm
- · Low cost
- · Simple shape containers