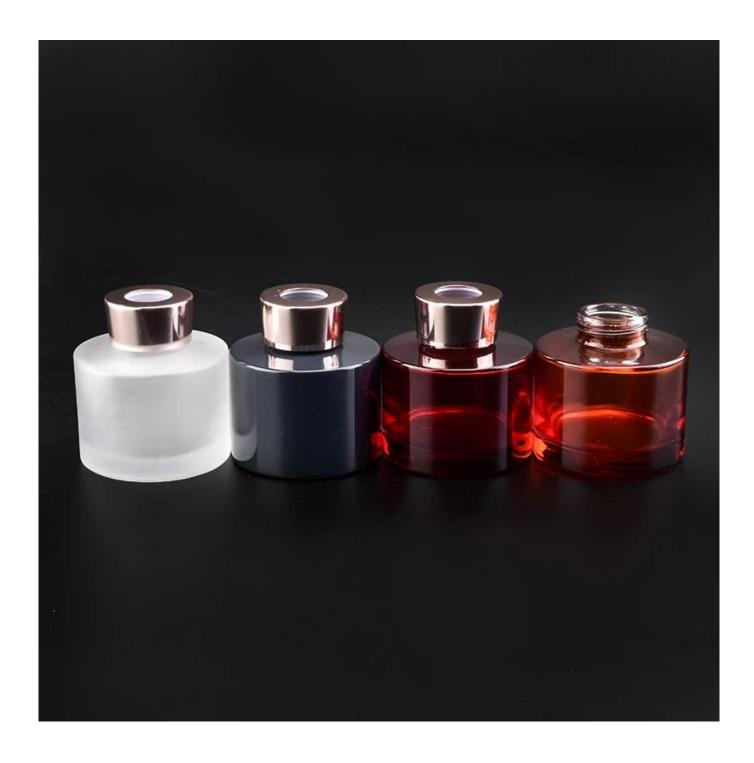

**Product Description** 

|                 | SGLG19070108                                                                 |
|-----------------|------------------------------------------------------------------------------|
|                 | Top dia: 34mm                                                                |
|                 | Bottom dia: 78mm                                                             |
| Item            | Height: 78mm                                                                 |
|                 | Weight: 281g                                                                 |
|                 | Capacity: 181ml                                                              |
|                 | MOQ:3000pcs                                                                  |
|                 | 1. Any logo printing on the body                                             |
|                 | 2. Any color painted,frost,electroplate, pattern laser carver for the finish |
| for your choice | 3. Special package like shrink wrap, color gift box, white gift box etc      |
|                 | 4. Open new mould for the glass, wood, plastic or metal as you like          |
|                 | 5. Different size and shapes meet your needs                                 |

## **Detailed Images**

\*All the images on this site are copyrighted by Sunny Glassware. Any unauthorized reprinting will be regarded as copyright infringement.\*

**Company Information** 