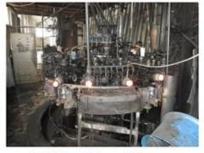

ox, etc.          |  |  |
| product capacity | 500,000~1,000,000 pcs per month                                                              |  |  |
| delivery time    | Within 35 days after the sample and order confirmed                                          |  |  |
| payment term     | 30% deposit by T/T in advance and the balance against the copy of B/L                        |  |  |
| shipment         | By sea,by air,by Express and your shipping agent is acceptable                               |  |  |

## **Detailed Images**

\*All the images on this site are copyrighted by Sunny Glassware. Any unauthorized reprinting will be regarded as copyright infringement.\*









**Company Information** 



## · SAMPLE ROOM ·













## · FACTORY ·









## GlasswareTechnology







■ Machine Blown



■ Machine Pressed



■ Hand-Made



- IS Machine
- Machine Pressed
- Machine Blown
- ☐ Hand-Made



## Surface Treatment 10+ production lines



Spraying





■ Electroplating



■ Silk-screen



- Spraying
- Engraving
- Electroplating
- □ Silk-Screen



Normaly Automatic Close Mold Machine-Pressed Craft is applied to make candle holders which meet following features:

- Top diameter large than bottom
- · Mass production with high MOQ
- · No embossed pattern on outer wall
- · Simple pattern inwall is available
- Inwall Max-Min thickness: 1.5~10mm
- · Bottom thickness: 4~30mm
- · Low cost
- · Simple shape containers



Welcome to our **Video channel** as following links to watch Sunny Company introduction and products presentation https://www.youtube.com/channel/UCcnnb\