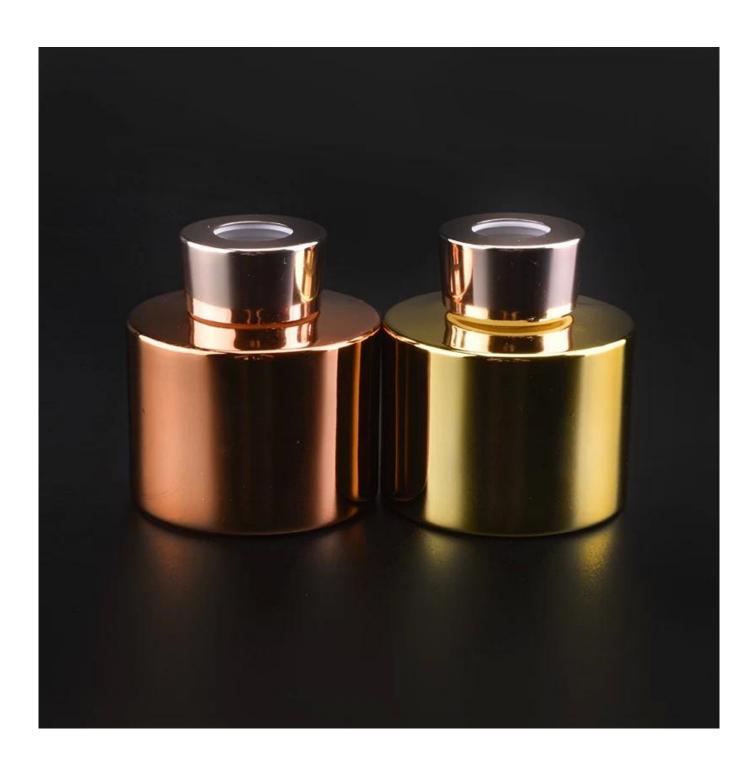

# Electroplating rose gold glass diffuser bottle perfume bottle fragrance

Focusing on luxury fragrance products in the latest 10 years, Sunny Glassware is the supplier of 80% fragrance brands in the United States.

**Product Description** 

|                 | SGLG19070108                                                                 |
|-----------------|------------------------------------------------------------------------------|
|                 | Top dia: 34mm                                                                |
|                 | Bottom dia: 78mm                                                             |
| Item            | Height: 78mm                                                                 |
|                 | Weight: 281g                                                                 |
|                 | Capacity: 181ml                                                              |
|                 | MOQ:3000pcs                                                                  |
|                 | 1. Any logo printing on the body                                             |
|                 | 2. Any color painted,frost,electroplate, pattern laser carver for the finish |
| for your choice | 3. Special package like shrink wrap, color gift box, white gift box etc      |
|                 | 4. Open new mould for the glass, wood, plastic or metal as you like          |
|                 | 5. Different size and shapes meet your needs                                 |