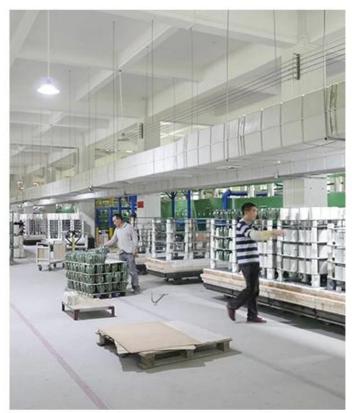

box, window box, color box, white box, etc.          |  |  |
| product capacity | 500,000~1,000,000 pcs per month                                                              |  |  |
| delivery time    | Within 35 days after the sample and order confirmed                                          |  |  |
| payment term     | 30% deposit by T/T in advance and the balance against the copy of B/L                        |  |  |
| shipment         | By sea,by air,by Express and your shipping agent is acceptable                               |  |  |

## **Detailed Images**

\*All the images on this site are copyrighted by Sunny Glassware. Any unauthorized reprinting will be regarded as copyright infringement.\*









**Company Information** 



## · SAMPLE ROOM ·













## · FACTORY ·









## GlasswareTechnology







■ Machine Blown



■ Machine Pressed



■ Hand-Made



- IS Machine
- Machine Pressed
- Machine Blown
- ☐ Hand-Made



## Surface Treatment 10+ production lines



Spraying





■ Electroplating



■ Silk-screen



- Spraying
- Engraving
- Electroplating
- □ Silk-Screen



Normaly Automatic Close Mold Machine-Pressed Craft is applied to make candle holders which meet following features:

- Top diameter large than bottom
- · Mass production with high MOQ
- · No embossed pattern on outer wall
- · Simple pattern inwall is available
- Inwall Max-Min thickness: 1.5~10mm
- · Bottom thickness: 4~30mm
- · Low cost
- · Simple shape containers



Welcome to our **Video channel** as following links to watch Sunny Company introduction and products presentation htt