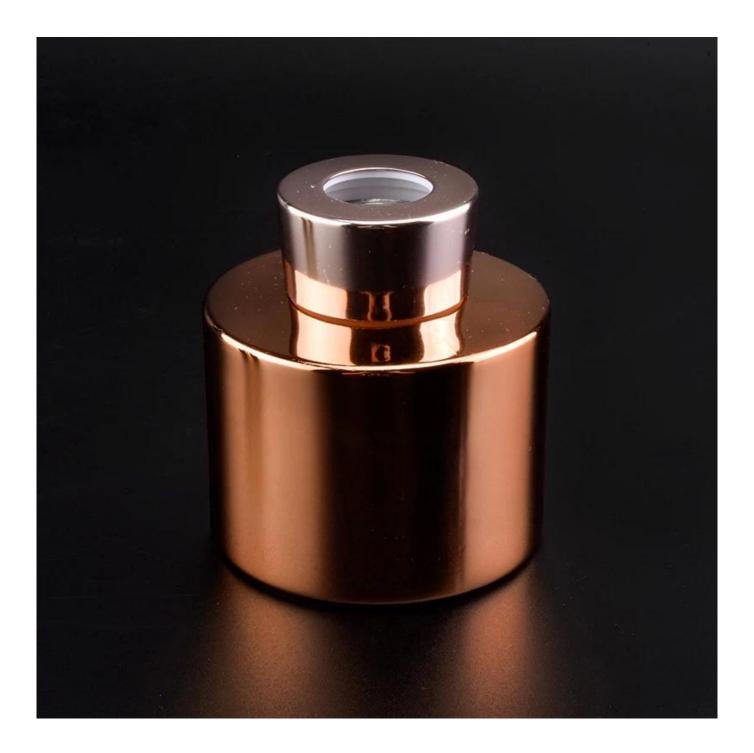

**Product Description** 

|                 | SGLG19070108                                                                 |
|-----------------|------------------------------------------------------------------------------|
|                 | Top dia: 34mm                                                                |
|                 | Bottom dia: 78mm                                                             |
| Item            | Height: 78mm                                                                 |
|                 | Weight: 281g                                                                 |
|                 | Capacity: 181ml                                                              |
|                 | MOQ:3000pcs                                                                  |
|                 | 1. Any logo printing on the body                                             |
|                 | 2. Any color painted,frost,electroplate, pattern laser carver for the finish |
| for your choice | 3. Special package like shrink wrap, color gift box, white gift box etc      |
|                 | 4. Open new mould for the glass, wood, plastic or metal as you like          |
|                 | 5. Different size and shapes meet your needs                                 |

## **Detailed Images**

\*All the images on this site are copyrighted by Sunny Glassware. Any unauthorized reprinting will be regarded as copyright infringement.\*

**Company Information** 