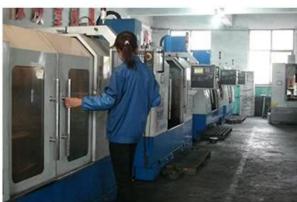

ox, window box, color box, white box, etc.          |  |  |
| product capacity | 500,000~1,000,000 pcs per month                                                              |  |  |
| delivery time    | Within 35 days after the sample and order confirmed                                          |  |  |
| payment term     | 30% deposit by T/T in advance and the balance against the copy of B/L                        |  |  |
| shipment         | By sea,by air,by Express and your shipping agent is acceptable                               |  |  |

## **Detailed Images**

\*All the images on this site are copyrighted by Sunny Glassware. Any unauthorized reprinting will be regarded as copyright infringement.\*









**Company Information** 



## · SAMPLE ROOM ·













## · FACTORY ·









## GlasswareTechnology







■ Machine Blown



■ Machine Pressed



■ Hand-Made



- IS Machine
- Machine Pressed
- Machine Blown
- ☐ Hand-Made



## Surface Treatment 10+ production lines



Spraying





■ Electroplating



■ Silk-screen



- Spraying
- Engraving
- Electroplating
- □ Silk-Screen



Normaly Automatic Close Mold Machine-Pressed Craft is applied to make candle holders which meet following features:

- Top diameter large than bottom
- · Mass production with high MOQ
- · No embossed pattern on outer wall
- · Simple pattern inwall is available
- Inwall Max-Min thickness: 1.5~10mm
- · Bottom thickness: 4~30mm
- · Low cost
- · Simple shape containers



Welcome to our **Video channel** as following links to watch Sunny Company introduction and products presentation https