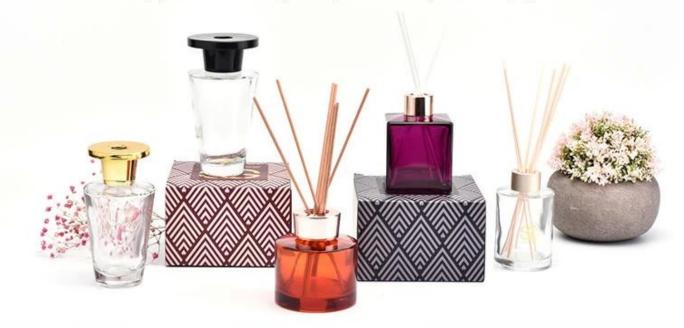

**Product Description** 

|                 | SGLG19070108                                                                 |
|-----------------|------------------------------------------------------------------------------|
|                 | Top dia: 34mm                                                                |
|                 | Bottom dia: 78mm                                                             |
| Item            | Height: 78mm                                                                 |
|                 | Weight: 281g                                                                 |
|                 | Capacity: 181ml                                                              |
|                 | MOQ:3000pcs                                                                  |
|                 | 1. Any logo printing on the body                                             |
|                 | 2. Any color painted,frost,electroplate, pattern laser carver for the finish |
| for your choice | 3. Special package like shrink wrap, color gift box, white gift box etc      |
|                 | 4. Open new mould for the glass, wood, plastic or metal as you like          |
|                 | 5. Different size and shapes meet your needs                                 |

## **Detailed Images**

\*All the images on this site are copyrighted by Sunny Glassware. Any unauthorized reprinting will be regarded as copyright infringement.\*

**Company Information** 