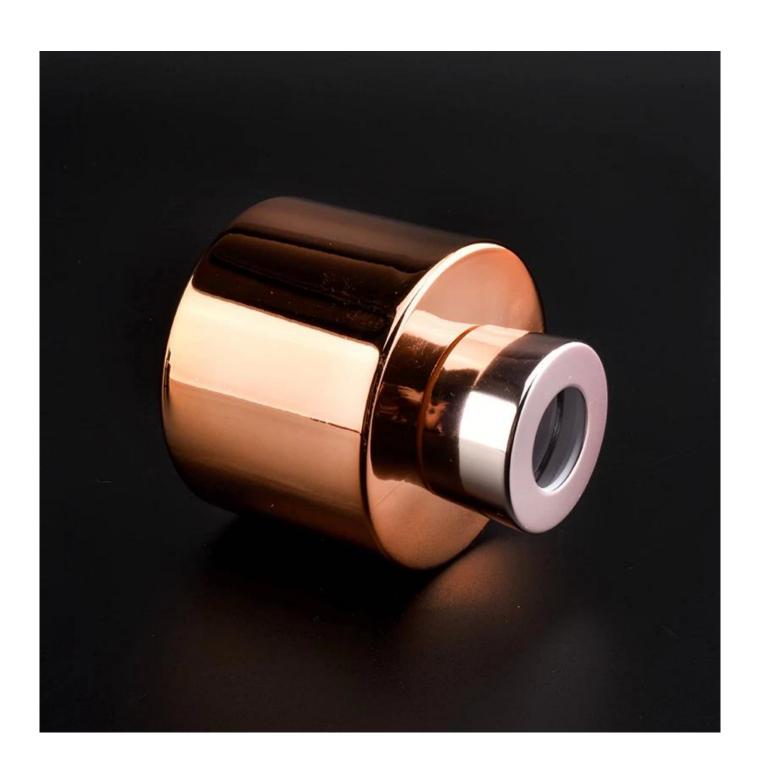

**Product Description** 

|                 | SGLG19070108                                                                 |
|-----------------|------------------------------------------------------------------------------|
|                 | Top dia: 34mm                                                                |
|                 | Bottom dia: 78mm                                                             |
| Item            | Height: 78mm                                                                 |
|                 | Weight: 281g                                                                 |
|                 | Capacity: 181ml                                                              |
|                 | MOQ:3000pcs                                                                  |
|                 | 1. Any logo printing on the body                                             |
|                 | 2. Any color painted,frost,electroplate, pattern laser carver for the finish |
| for your choice | 3. Special package like shrink wrap, color gift box, white gift box etc      |
|                 | 4. Open new mould for the glass, wood, plastic or metal as you like          |
|                 | 5. Different size and shapes meet your needs                                 |

## **Detailed Images**

\*All the images on this site are copyrighted by Sunny Glassware. Any unauthorized reprinting will be regarded as copyright infringement.\*

**Company Information** 