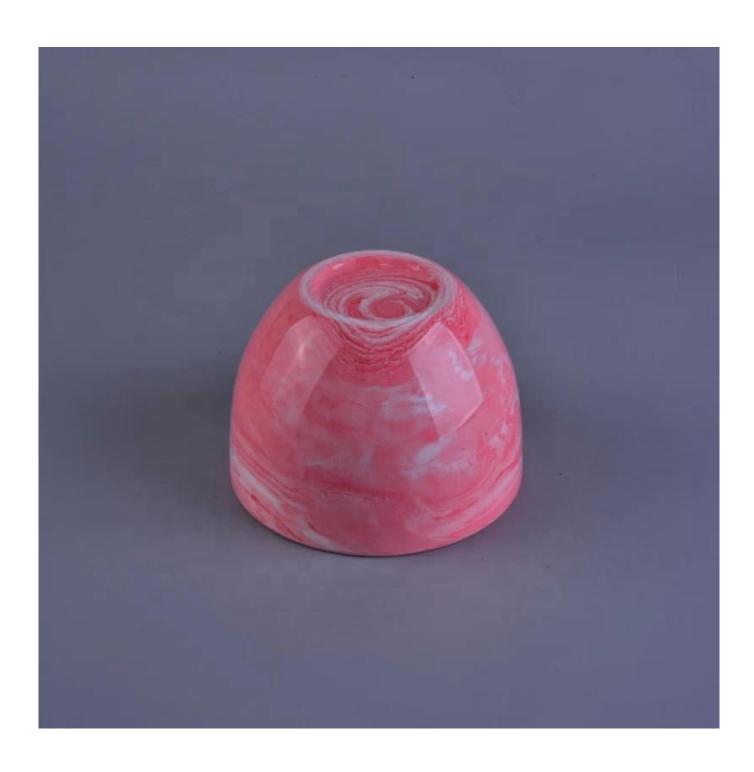

| product name  | Elegant colored ceramic candle jars wholesale                                                                           |  |
|---------------|-------------------------------------------------------------------------------------------------------------------------|--|
| Sample time   | <ol> <li>5 days if at exist shaped and size of ceramic</li> <li>15 days if need new shape or size of ceramic</li> </ol> |  |
| Measure(mm)   | Top dia:10.1cm Bottom dia: 5.0cm Height:7.2 cm Weight: 224 g Capacity: 310 ml                                           |  |
| Packing       | Normal packing,Individual gift box, PVC box, window box, color box, white box, e                                        |  |
| Delivery time | Within 55 days after the sample and order confirmed                                                                     |  |
| Payment term  | 30% deposit by T/T in advance and the balance against the copy of B/L                                                   |  |