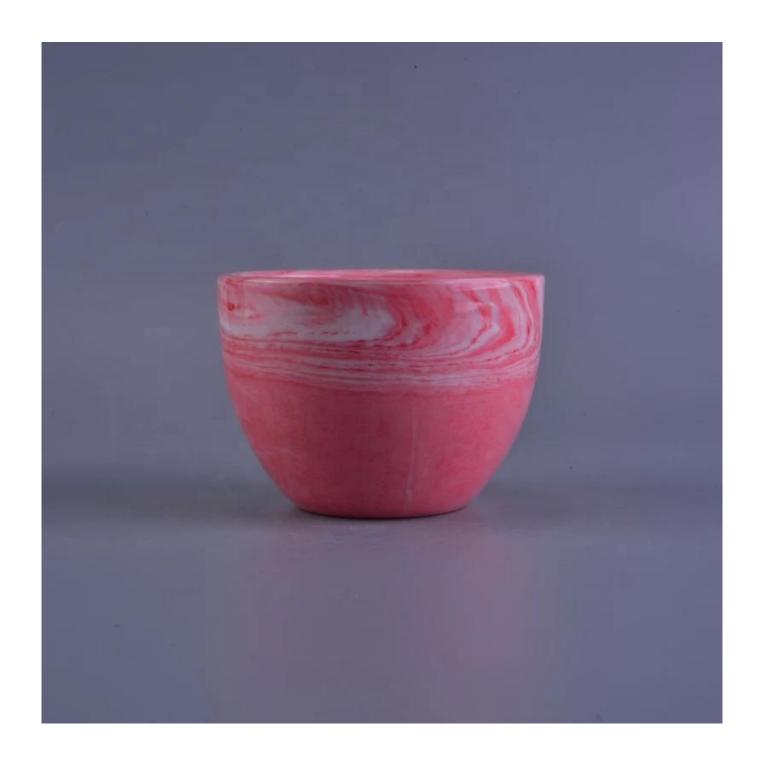

| product name  | Elegant colored ceramic candle jars wholesale                                                                           |  |
|---------------|-------------------------------------------------------------------------------------------------------------------------|--|
| Sample time   | <ol> <li>5 days if at exist shaped and size of ceramic</li> <li>15 days if need new shape or size of ceramic</li> </ol> |  |
| Measure(mm)   | Top dia:10.1cm Bottom dia: 5.0cm Height:7.2 cm Weight: 224 g Capacity: 310 ml                                           |  |
| Packing       | Normal packing,Individual gift box, PVC box, window box, color box, white box, e                                        |  |
| Delivery time | Within 55 days after the sample and order confirmed                                                                     |  |
| Payment term  | 30% deposit by T/T in advance and the balance against the copy of B/L                                                   |  |