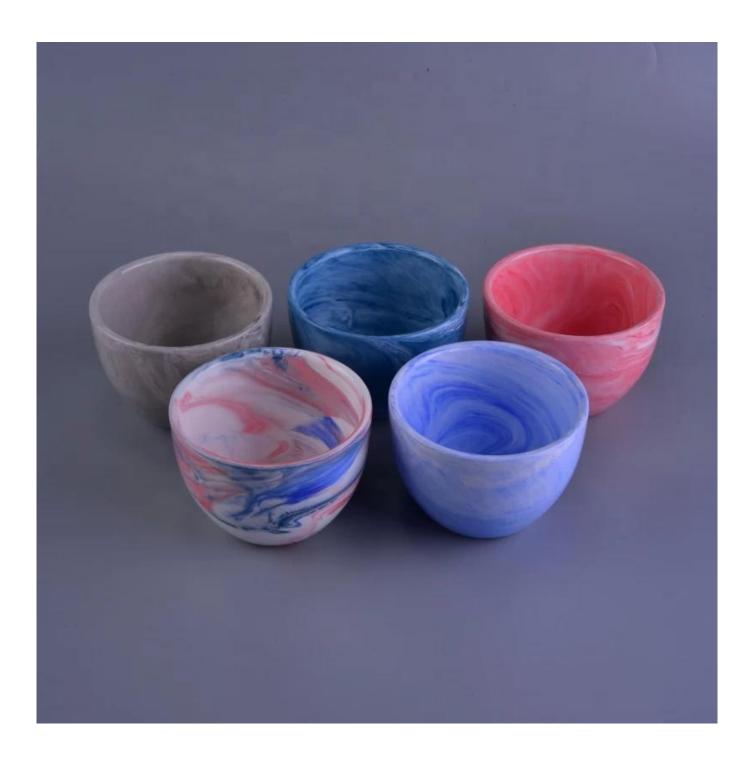

| product name  | Elegant colored ceramic candle jars wholesale                                                                           |  |
|---------------|-------------------------------------------------------------------------------------------------------------------------|--|
| Sample time   | <ol> <li>5 days if at exist shaped and size of ceramic</li> <li>15 days if need new shape or size of ceramic</li> </ol> |  |
| Measure(mm)   | Top dia:10.1cm Bottom dia: 5.0cm Height:7.2 cm Weight: 224 g Capacity: 310 ml                                           |  |
| Packing       | Normal packing,Individual gift box, PVC box, window box, color box, white box, e                                        |  |
| Delivery time | Within 55 days after the sample and order confirmed                                                                     |  |
| Payment term  | 30% deposit by T/T in advance and the balance against the copy of B/L                                                   |  |