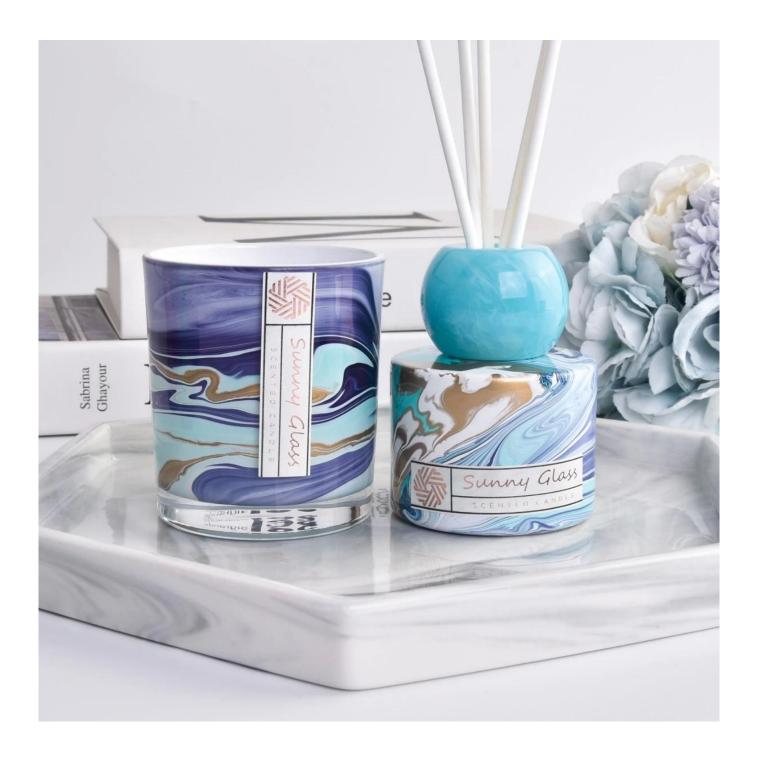

Elegant marbled blue glass reed diffuser bottle and glass candle holder

- Upmost dedication to design,never compression on quality
- <u>Sunny Glassware</u> strictly protect the customers' designs, all the newly designed items from us haven't been copied in three years.
- Product quality is the major focus in <u>Sunny Glassware</u>. <u>Sunny Glassware</u> once demolished 80,000 pcs of glass vessel with barely visible blemish.

Exquisite candle holders and elegant aromatherapy bottles can all be well presented with marble patterns, and the texture gives the furniture a new texture and definition.

This decorative <u>candle jar and aromatherapy bottle</u> set is the perfect gift of friendship or an elegant high-end gift for your loved ones. Everyone will appreciate the quality of craftsmanship in this exquisite set.

This classic marble glass candle holder and scented bottle is a great choice for high-end scented candles. It is very versatile to use around the home, home or wedding party setting as an aromatherapy mug or as a wedding centerpiece in a vase.