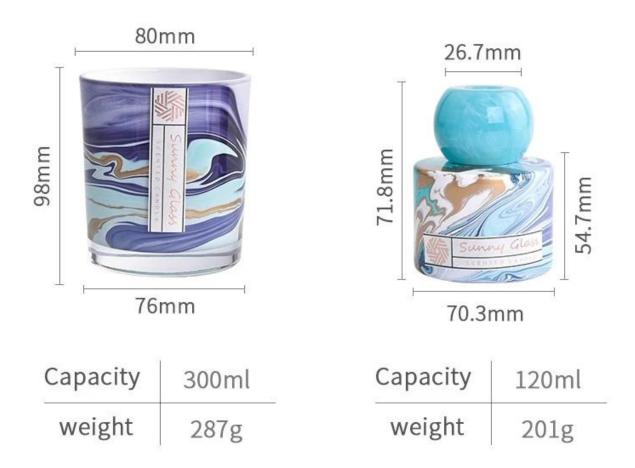

### product description

| product<br>name  | Elegant marbled blue glass reed diffuser bottle and glass candle holder                                                                                                                                                                                               |  |
|------------------|-----------------------------------------------------------------------------------------------------------------------------------------------------------------------------------------------------------------------------------------------------------------------|--|
| Sample<br>time   | 1. 5 days if there is glass shape and size<br>2. 15 days, if you need new shapes and sizes glass                                                                                                                                                                      |  |
| Measure          | glass cup Item No.:SCRG22053-1 Top dia: 80 mm Bottom dia: 76 mm Height: 98 mm Weight: 287 g Capcity: 300 ml MOQ: 3000 pieces diffuser bottle Item No.:SCRG22053-1 Top dia: 70.3 mm Bottom dia: 71.8 mm Height: 54.7 mm Weight: 201 g Capcity: 120 ml MOQ: 3000 pieces |  |
| Packing          | Normal packing, Individual gift box, PVC box, window box, color box, white box, etc                                                                                                                                                                                   |  |
| Delivery<br>time | Within 35 days after the sample and order confirmed                                                                                                                                                                                                                   |  |
| Payment<br>term  | 30% deposit by T/T in advance and the balance against the copy of B/L                                                                                                                                                                                                 |  |
| Shipment         | By sea,by air,by Express and your shipping agent is acceptable                                                                                                                                                                                                        |  |