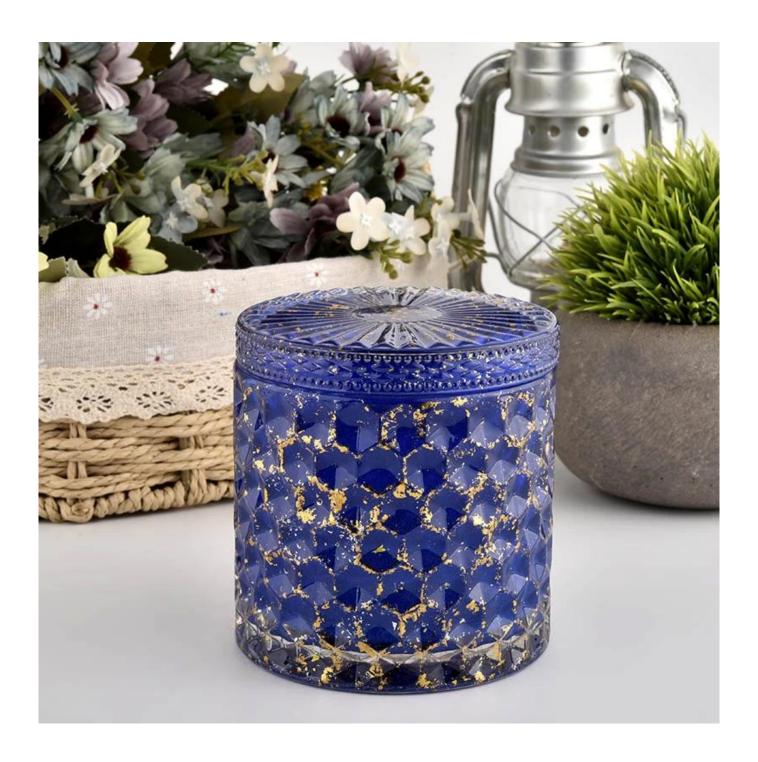

**Empty blue Candle Vessels with lids Glass Container Wholesale** 

#### **Product description**

| product<br>name      | Empty blue Candle Vessels with lids Glass Container Wholesale                                                        |
|----------------------|----------------------------------------------------------------------------------------------------------------------|
| Sample time          | <ol> <li>5 days if there is glass shape and size</li> <li>15 days, if you need new shapes and sizes glass</li> </ol> |
| Measure              | Item No.:SGHL21112601 Top dia.: 99mm Bottom dia.: 99mm Height: 90mm Capacity: 440ml Weight: 525g                     |
| Packing              | Normal packing,Individual gift box, PVC box, window box, color box, white box, etc                                   |
| <b>Delivery time</b> | Within 35 days after the sample and order confirmed                                                                  |
| Payment term         | 30% deposit by T/T in advance and the balance against the copy of B/L                                                |
| Shipment             | By sea,by air,by Express and your shipping agent is acceptable                                                       |
| Usage<br>Occasion    | Home decor,Wedding Decoration,Wedding Favors,Decoration enhancement,                                                 |