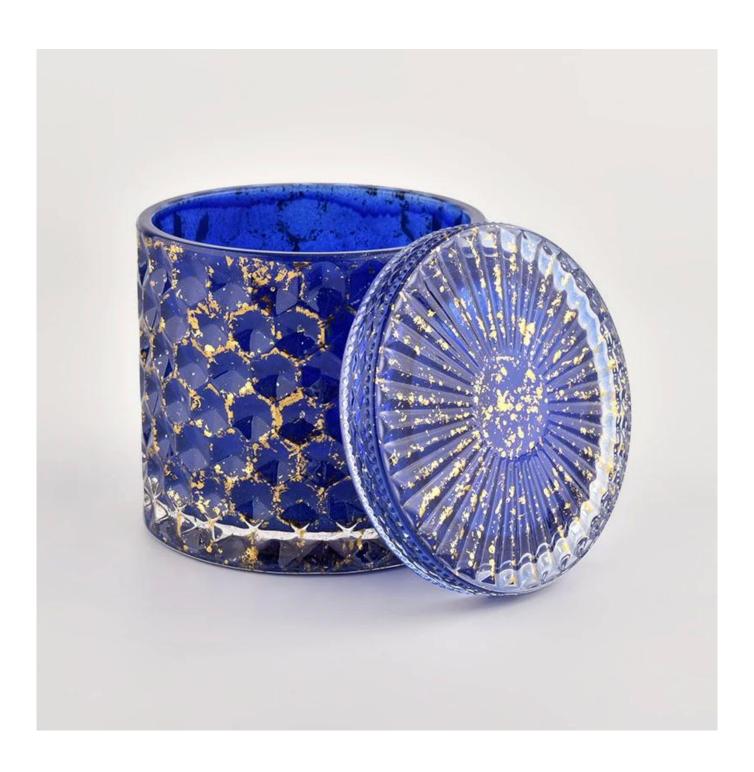

**Empty blue Candle Vessels with lids Glass Container Wholesale** 

#### **Product description**

| product<br>name      | Empty blue Candle Vessels with lids Glass Container Wholesale                                                        |
|----------------------|----------------------------------------------------------------------------------------------------------------------|
| Sample time          | <ol> <li>5 days if there is glass shape and size</li> <li>15 days, if you need new shapes and sizes glass</li> </ol> |
| Measure              | Item No.:SGHL21112601 Top dia.: 99mm Bottom dia.: 99mm Height: 90mm Capacity: 440ml Weight: 525g                     |
| Packing              | Normal packing,Individual gift box, PVC box, window box, color box, white box, etc                                   |
| <b>Delivery time</b> | Within 35 days after the sample and order confirmed                                                                  |
| Payment term         | 30% deposit by T/T in advance and the balance against the copy of B/L                                                |
| Shipment             | By sea,by air,by Express and your shipping agent is acceptable                                                       |
| Usage<br>Occasion    | Home decor,Wedding Decoration,Wedding Favors,Decoration enhancement,                                                 |