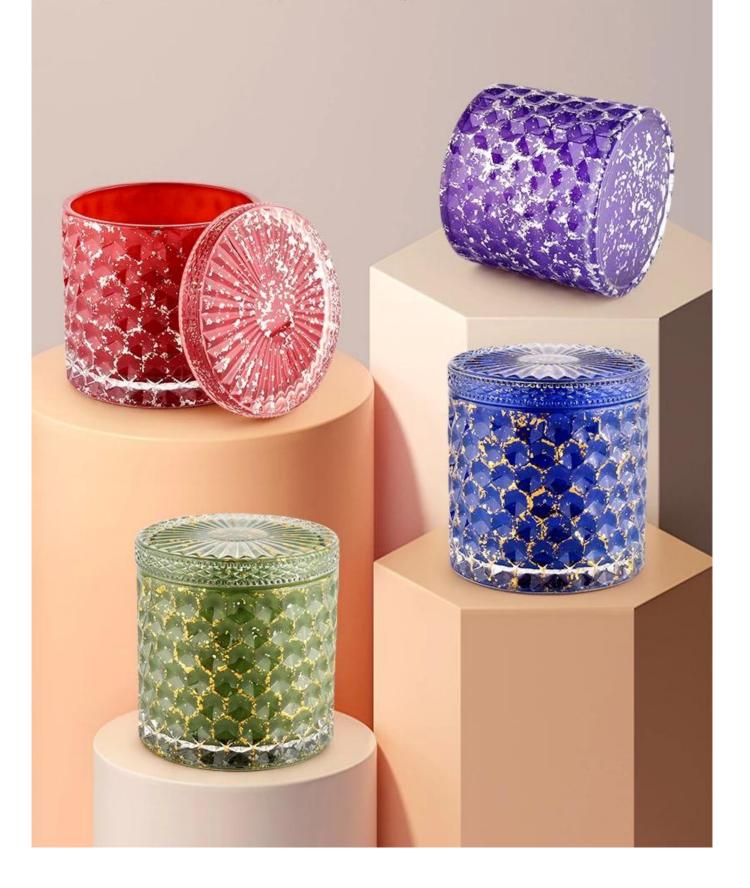

**Empty blue Candle Vessels with lids Glass Container Wholesale** 

#### **Product description**

| product<br>name      | Empty blue Candle Vessels with lids Glass Container Wholesale                                                        |
|----------------------|----------------------------------------------------------------------------------------------------------------------|
| Sample time          | <ol> <li>5 days if there is glass shape and size</li> <li>15 days, if you need new shapes and sizes glass</li> </ol> |
| Measure              | Item No.:SGHL21112601 Top dia.: 99mm Bottom dia.: 99mm Height: 90mm Capacity: 440ml Weight: 525g                     |
| Packing              | Normal packing,Individual gift box, PVC box, window box, color box, white box, etc                                   |
| <b>Delivery time</b> | Within 35 days after the sample and order confirmed                                                                  |
| Payment term         | 30% deposit by T/T in advance and the balance against the copy of B/L                                                |
| Shipment             | By sea,by air,by Express and your shipping agent is acceptable                                                       |
| Usage<br>Occasion    | Home decor,Wedding Decoration,Wedding Favors,Decoration enhancement,                                                 |