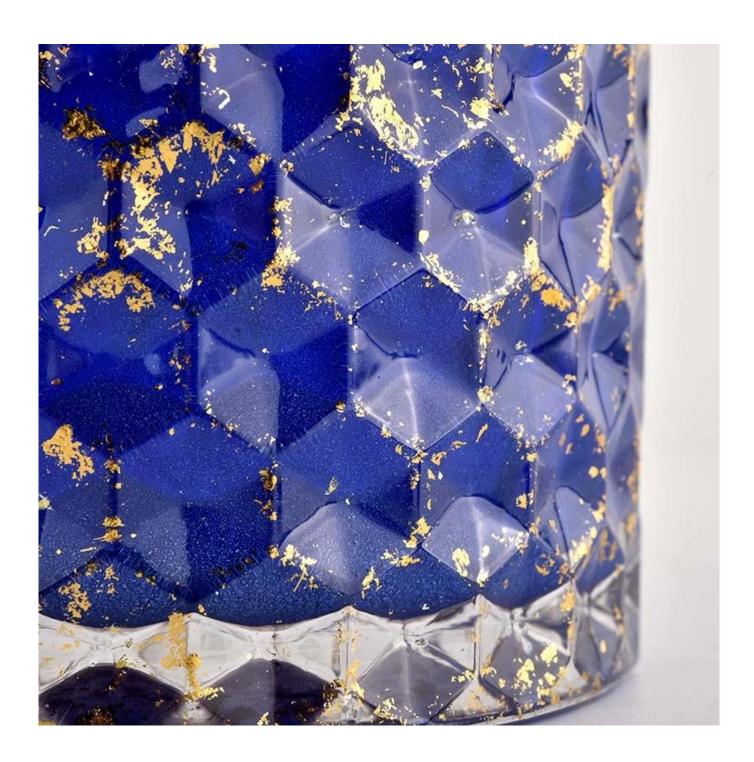

: 99mm Height: 90mm Capacity: 440ml Weight: 525g                     |
| Packing              | Normal packing,Individual gift box, PVC box, window box, color box, white box, etc                                   |
| <b>Delivery time</b> | Within 35 days after the sample and order confirmed                                                                  |
| Payment term         | 30% deposit by T/T in advance and the balance against the copy of B/L                                                |
| Shipment             | By sea,by air,by Express and your shipping agent is acceptable                                                       |
| Usage<br>Occasion    | Home decor,Wedding Decoration,Wedding Favors,Decoration enhancement,                                                 |















# **Factory Show**



# **FACTORY**

Superior quality and high efficiency can be guranteed.





There are about 20000 square meters in our factory which was built in 1992 year;

#### **Process Crafts**

# **PROCESS CRAFTS**







### **Packing & Shipping**



# Different From The Peer

Own professional shipping company (Shenzhen Sunny Worldwide logistics) 20+ years freight history and WCA members



# **PACKING**









## Certifications

# TCERTIFICATIONS\_



Sample room and Trade show



## SAMPLE ROOM

There are more than 5000 products in sample room of Sunny Glassware for your reference. No second Co. in China!





# **EXHIBITION**



We have taken part in various exhibitions since 2002 year, like Shanghai, London, Las Vegas, Hongkong show.





#### **Favorable reception**