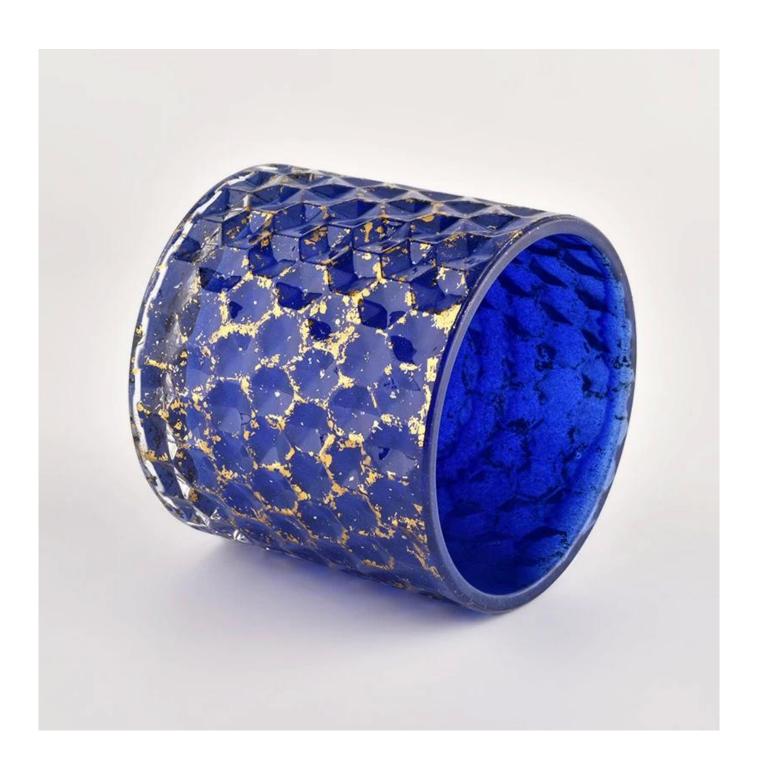

**Empty blue Candle Vessels with lids Glass Container Wholesale** 

#### **Product description**

| product<br>name      | Empty blue Candle Vessels with lids Glass Container Wholesale                                                        |
|----------------------|----------------------------------------------------------------------------------------------------------------------|
| Sample time          | <ol> <li>5 days if there is glass shape and size</li> <li>15 days, if you need new shapes and sizes glass</li> </ol> |
| Measure              | Item No.:SGHL21112601 Top dia.: 99mm Bottom dia.: 99mm Height: 90mm Capacity: 440ml Weight: 525g                     |
| Packing              | Normal packing,Individual gift box, PVC box, window box, color box, white box, etc                                   |
| <b>Delivery time</b> | Within 35 days after the sample and order confirmed                                                                  |
| Payment term         | 30% deposit by T/T in advance and the balance against the copy of B/L                                                |
| Shipment             | By sea,by air,by Express and your shipping agent is acceptable                                                       |
| Usage<br>Occasion    | Home decor,Wedding Decoration,Wedding Favors,Decoration enhancement,                                                 |