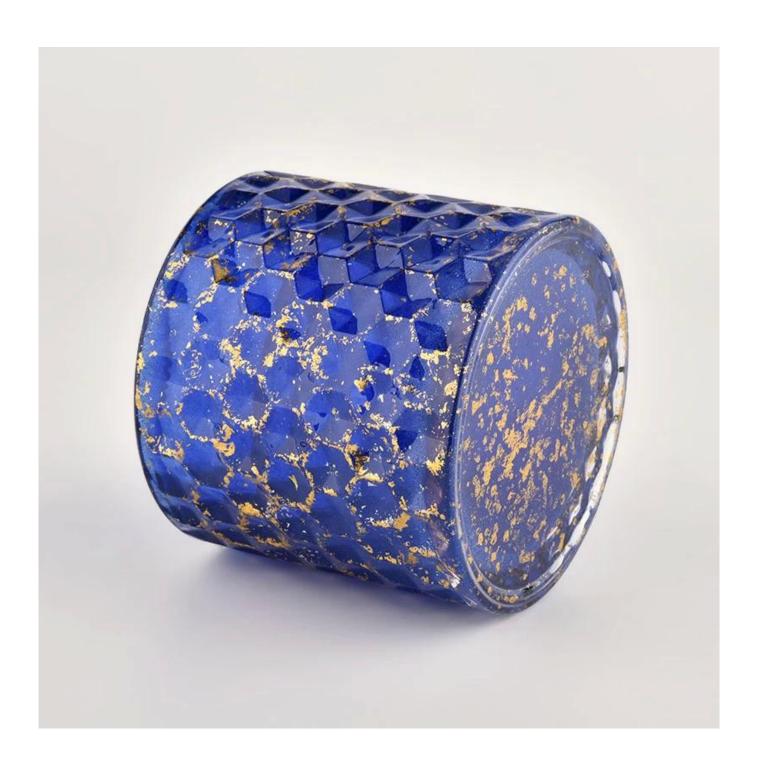

**Empty blue Candle Vessels with lids Glass Container Wholesale** 

#### **Product description**

| product<br>name      | Empty blue Candle Vessels with lids Glass Container Wholesale                                                        |
|----------------------|----------------------------------------------------------------------------------------------------------------------|
| Sample time          | <ol> <li>5 days if there is glass shape and size</li> <li>15 days, if you need new shapes and sizes glass</li> </ol> |
| Measure              | Item No.:SGHL21112601 Top dia.: 99mm Bottom dia.: 99mm Height: 90mm Capacity: 440ml Weight: 525g                     |
| Packing              | Normal packing,Individual gift box, PVC box, window box, color box, white box, etc                                   |
| <b>Delivery time</b> | Within 35 days after the sample and order confirmed                                                                  |
| Payment term         | 30% deposit by T/T in advance and the balance against the copy of B/L                                                |
| Shipment             | By sea,by air,by Express and your shipping agent is acceptable                                                       |
| Usage<br>Occasion    | Home decor,Wedding Decoration,Wedding Favors,Decoration enhancement,                                                 |