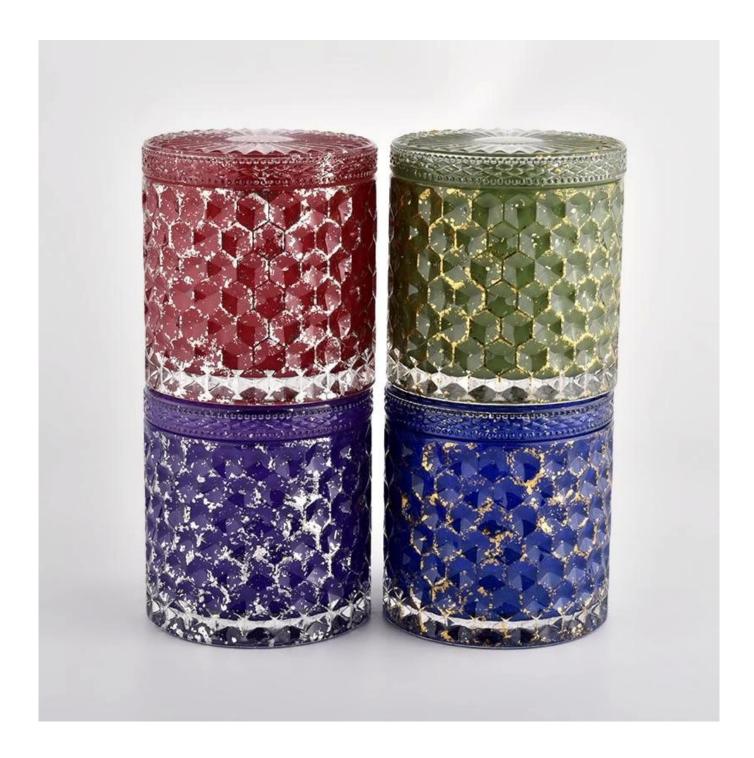

**Empty blue Candle Vessels with lids Glass Container Wholesale** 

#### **Product description**

| product<br>name      | Empty blue Candle Vessels with lids Glass Container Wholesale                                                        |
|----------------------|----------------------------------------------------------------------------------------------------------------------|
| Sample time          | <ol> <li>5 days if there is glass shape and size</li> <li>15 days, if you need new shapes and sizes glass</li> </ol> |
| Measure              | Item No.:SGHL21112601 Top dia.: 99mm Bottom dia.: 99mm Height: 90mm Capacity: 440ml Weight: 525g                     |
| Packing              | Normal packing,Individual gift box, PVC box, window box, color box, white box, etc                                   |
| <b>Delivery time</b> | Within 35 days after the sample and order confirmed                                                                  |
| Payment term         | 30% deposit by T/T in advance and the balance against the copy of B/L                                                |
| Shipment             | By sea,by air,by Express and your shipping agent is acceptable                                                       |
| Usage<br>Occasion    | Home decor,Wedding Decoration,Wedding Favors,Decoration enhancement,                                                 |