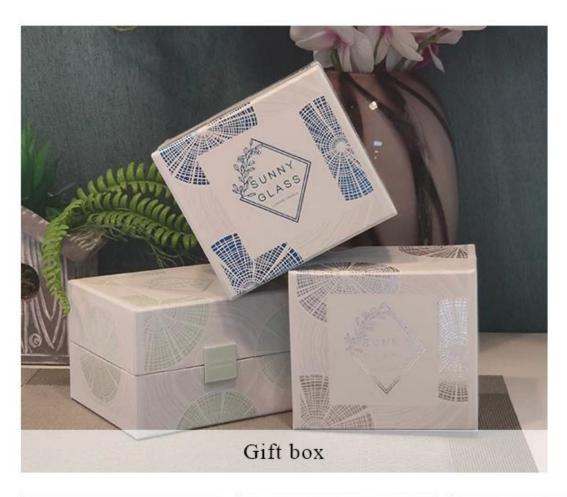

#### **Product description**

| product<br>name      | Empty blue Candle Vessels with lids Glass Container Wholesale                                                        |
|----------------------|----------------------------------------------------------------------------------------------------------------------|
| Sample time          | <ol> <li>5 days if there is glass shape and size</li> <li>15 days, if you need new shapes and sizes glass</li> </ol> |
| Measure              | Item No.:SGHL21112601 Top dia.: 99mm Bottom dia.: 99mm Height: 90mm Capacity: 440ml Weight: 525g                     |
| Packing              | Normal packing,Individual gift box, PVC box, window box, color box, white box, etc                                   |
| <b>Delivery time</b> | Within 35 days after the sample and order confirmed                                                                  |
| Payment term         | 30% deposit by T/T in advance and the balance against the copy of B/L                                                |
| Shipment             | By sea,by air,by Express and your shipping agent is acceptable                                                       |
| Usage<br>Occasion    | Home decor,Wedding Decoration,Wedding Favors,Decoration enhancement,                                                 |

# **PACKING**