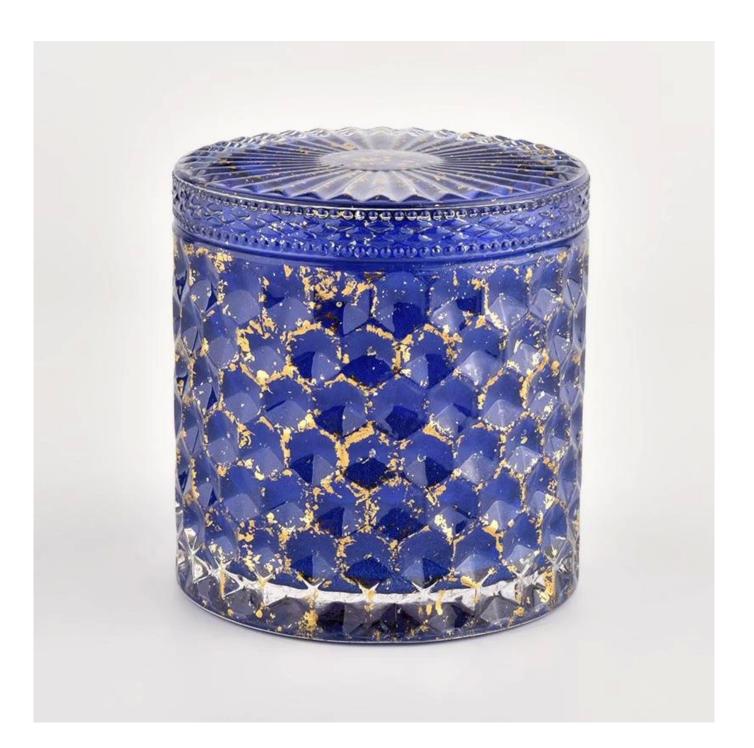

**Empty blue Candle Vessels with lids Glass Container Wholesale** 

#### **Product description**

| product<br>name      | Empty blue Candle Vessels with lids Glass Container Wholesale                                                        |
|----------------------|----------------------------------------------------------------------------------------------------------------------|
| Sample time          | <ol> <li>5 days if there is glass shape and size</li> <li>15 days, if you need new shapes and sizes glass</li> </ol> |
| Measure              | Item No.:SGHL21112601 Top dia.: 99mm Bottom dia.: 99mm Height: 90mm Capacity: 440ml Weight: 525g                     |
| Packing              | Normal packing,Individual gift box, PVC box, window box, color box, white box, etc                                   |
| <b>Delivery time</b> | Within 35 days after the sample and order confirmed                                                                  |
| Payment term         | 30% deposit by T/T in advance and the balance against the copy of B/L                                                |
| Shipment             | By sea,by air,by Express and your shipping agent is acceptable                                                       |
| Usage<br>Occasion    | Home decor,Wedding Decoration,Wedding Favors,Decoration enhancement,                                                 |