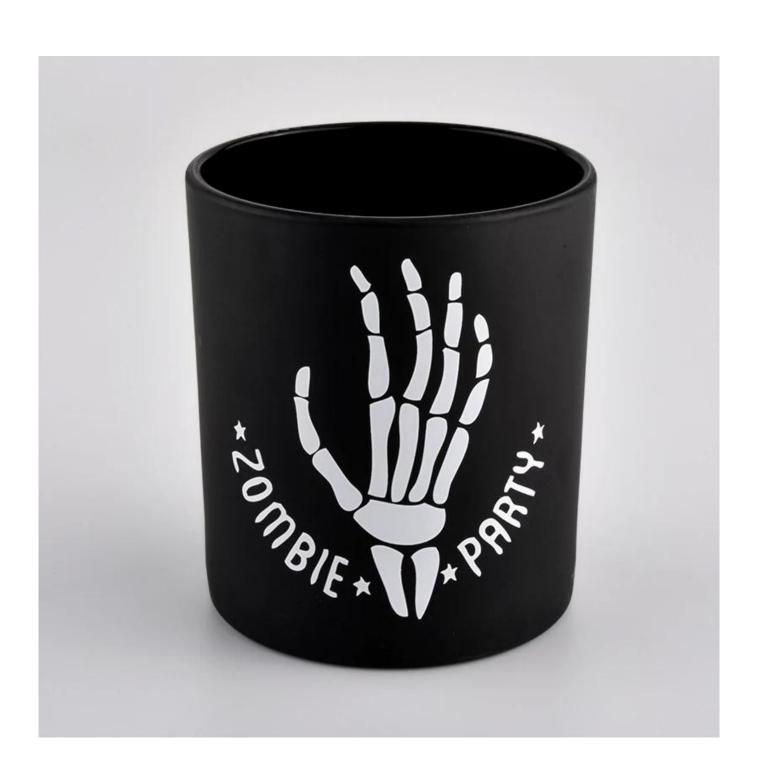

**Product Description** 

Highlight:

Factory price white people pattern empty decorative cylinder ceramic candle jars This type cylinder tealight candle jar is so suitable for festival and home decoration Advantages:

Focusing on luxury fragrance products in the latest 10 years, Sunny Glassware is the supplier of 80% fragrance brands in the

United States. Specification

Specification Top dia: 80mm Bottom dia: 75mm Height: 90mm Weight: 285g Capacity: 285ml