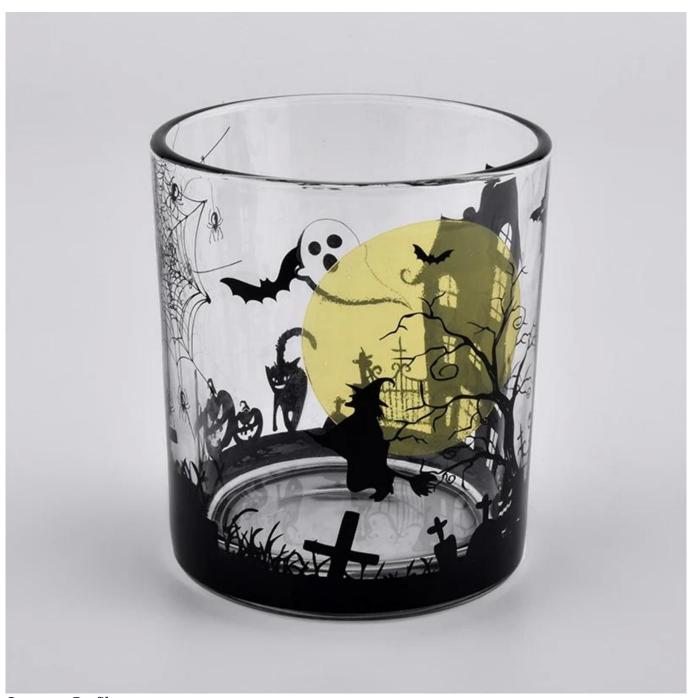

**Product Description** 

Highlight:

Factory price white people pattern empty decorative cylinder ceramic candle jars This type cylinder tealight candle jar is so suitable for festival and home decoration Advantages:

Focusing on luxury fragrance products in the latest 10 years, Sunny Glassware is the supplier of 80% fragrance brands in the

United States. Specification

Specification Top dia: 80mm Bottom dia: 75mm Height: 90mm Weight: 285g Capacity: 285ml