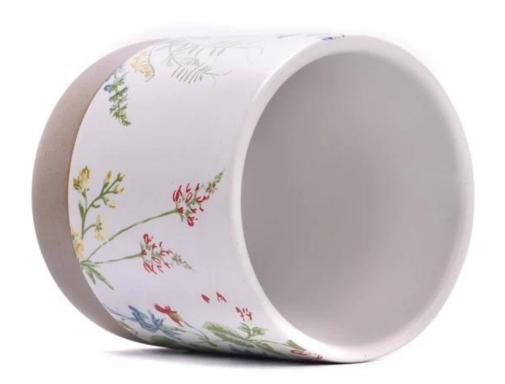

ustom design supports |

|                     | * Strong design team<br>* 15 new items release monthly | * Unique design<br>*<br>Improve your market competitive power                                           |
|---------------------|--------------------------------------------------------|---------------------------------------------------------------------------------------------------------|
| 6. Capacity         |                                                        | * To meet your mass orders<br>* Shorten the delivery lead time                                          |
| 7. <u>Logistics</u> | We have our own<br>  CLINNY WORLDWIDE LOCISTICS (\$7)  | * Seamless communication * Avoid too many contact points * Streamline management * Save cost indirectly |

### **Product Pictures**





















## **MAIN PRODUCTS**

















### **Quality Control**

Sunny Glassware follow ANSI/ASQ Z1.4-2008 Quality Control System strictly as following to prevent defective candle holders before delivery.

#### \* 4 rounds inspection procedure

- (1). Inspect all raw materials before producing.
- (2). Check the mass produced sample comparing to client's signed sample.
- (3). Inspect semi-products during production
- (4). Check the finish products and the package before and after sending the warehouse.

### \* 6 main check points

(1). Workmanship appearance

- (2). Quantity
- (2). Qualitary(3). Style, material, color(3). Packing & Loading(4). Marking/Label
- (5). Data measurement/function/field test(6). Made by skilled workers

### Onsite Inspection













**Packagi