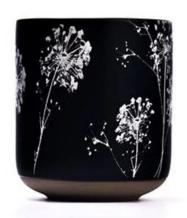

supports |

|                     | * Strong design team<br>* 15 new items release monthly | * Unique design<br>*<br>Improve your market competitive power                                           |
|---------------------|--------------------------------------------------------|---------------------------------------------------------------------------------------------------------|
| 6. Capacity         |                                                        | * To meet your mass orders<br>* Shorten the delivery lead time                                          |
| 7. <u>Logistics</u> | We have our own<br>  CLINNY WORLDWIDE LOCISTICS (\$7)  | * Seamless communication * Avoid too many contact points * Streamline management * Save cost indirectly |

### **Product Pictures**





















## **MAIN PRODUCTS**

















### **Quality Control**

Sunny Glassware follow ANSI/ASQ Z1.4-2008 Quality Control System strictly as following to prevent defective candle holders before delivery.

#### \* 4 rounds inspection procedure

- (1). Inspect all raw materials before producing.
- (2). Check the mass produced sample comparing to client's signed sample.
- (3). Inspect semi-products during production
- (4). Check the finish products and the package before and after sending the warehouse.

### \* 6 main check points

(1). Workmanship appearance

- (2). Quantity
- (2). Qualitary(3). Style, material, color(3). Packing & Loading(4). Marking/Label
- (5). Data measurement/function/field test(6). Made by skilled workers

### Onsite Inspection













**Packaging** 





W