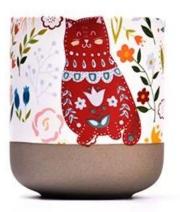

gn supports |

|                     | * Strong design team<br>* 15 new items release monthly | * Unique design<br>*<br>Improve your market competitive power                                           |
|---------------------|--------------------------------------------------------|---------------------------------------------------------------------------------------------------------|
| 6. Capacity         |                                                        | * To meet your mass orders<br>* Shorten the delivery lead time                                          |
| 7. <u>Logistics</u> | We have our own<br>  CLINNY WORLDWIDE LOCISTICS (\$7)  | * Seamless communication * Avoid too many contact points * Streamline management * Save cost indirectly |

### **Product Pictures**





















## **MAIN PRODUCTS**

















### **Quality Control**

Sunny Glassware follow ANSI/ASQ Z1.4-2008 Quality Control System strictly as following to prevent defective candle holders before delivery.

#### \* 4 rounds inspection procedure

- (1). Inspect all raw materials before producing.
- (2). Check the mass produced sample comparing to client's signed sample.
- (3). Inspect semi-products during production
- (4). Check the finish products and the package before and after sending the warehouse.

### \* 6 main check points

(1). Workmanship appearance

- (2). Quantity
- (2). Qualitary(3). Style, material, color(3). Packing & Loading(4). Marking/Label
- (5). Data measurement/function/field test(6). Made by skilled workers

### Onsite Inspection













**Packaging**