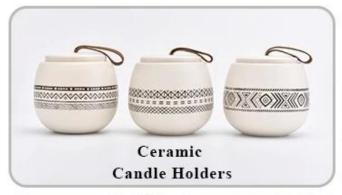

| * Strong design team<br>* 15 new items release monthly | * Unique design<br>*<br>Improve your market competitive power                                           |
|---------------------|--------------------------------------------------------|---------------------------------------------------------------------------------------------------------|
| 6. Capacity         |                                                        | * To meet your mass orders<br>* Shorten the delivery lead time                                          |
| 7. <u>Logistics</u> | We have our own<br>  CLINNY WORLDWIDE LOCISTICS (\$7)  | * Seamless communication * Avoid too many contact points * Streamline management * Save cost indirectly |

### **Product Pictures**





















## **MAIN PRODUCTS**

















### **Quality Control**

Sunny Glassware follow ANSI/ASQ Z1.4-2008 Quality Control System strictly as following to prevent defective candle holders before delivery.

#### \* 4 rounds inspection procedure

- (1). Inspect all raw materials before producing.
- (2). Check the mass produced sample comparing to client's signed sample.
- (3). Inspect semi-products during production
- (4). Check the finish products and the package before and after sending the warehouse.

### \* 6 main check points

(1). Workmanship appearance

- (2). Quantity
- (2). Qualitary(3). Style, material, color(3). Packing & Loading(4). Marking/Label
- (5). Data measurement/function/field test(6). Made by skilled workers

### Onsite Inspection













**Packaging** 





We have Normal packing, PVC box W