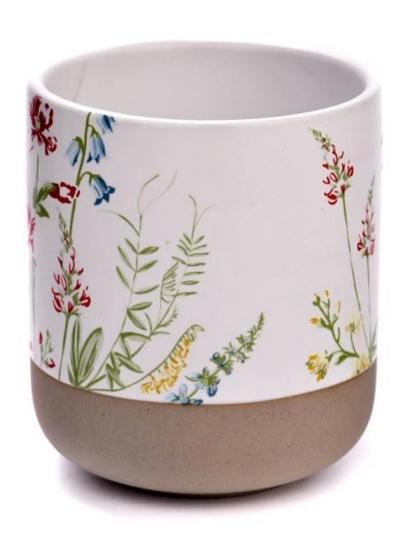

m design supports |

|                     | * Strong design team<br>* 15 new items release monthly | * Unique design<br>*<br>Improve your market competitive power                                           |
|---------------------|--------------------------------------------------------|---------------------------------------------------------------------------------------------------------|
| 6. Capacity         |                                                        | * To meet your mass orders<br>* Shorten the delivery lead time                                          |
| 7. <u>Logistics</u> | We have our own<br>  CLINNY WORLDWIDE LOCISTICS (\$7)  | * Seamless communication * Avoid too many contact points * Streamline management * Save cost indirectly |

### **Product Pictures**





















## **MAIN PRODUCTS**

















### **Quality Control**

Sunny Glassware follow ANSI/ASQ Z1.4-2008 Quality Control System strictly as following to prevent defective candle holders before delivery.

#### \* 4 rounds inspection procedure

- (1). Inspect all raw materials before producing.
- (2). Check the mass produced sample comparing to client's signed sample.
- (3). Inspect semi-products during production
- (4). Check the finish products and the package before and after sending the warehouse.

### \* 6 main check points

(1). Workmanship appearance

- (2). Quantity
- (2). Qualitary(3). Style, material, color(3). Packing & Loading(4). Marking/Label
- (5). Data measurement/function/field test(6). Made by skilled workers

### Onsite Inspection













**Packaging**