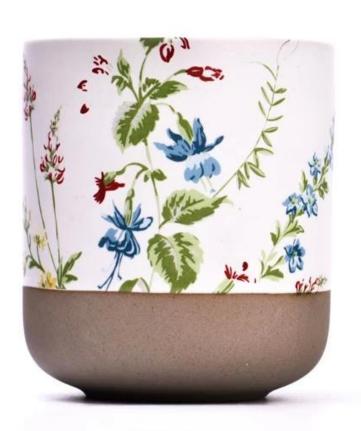

design supports |

|                     | * Strong design team<br>* 15 new items release monthly | * Unique design<br>*<br>Improve your market competitive power                                           |
|---------------------|--------------------------------------------------------|---------------------------------------------------------------------------------------------------------|
| 6. Capacity         |                                                        | * To meet your mass orders<br>* Shorten the delivery lead time                                          |
| 7. <u>Logistics</u> | We have our own<br>  CLINNY WORLDWIDE LOCISTICS (\$7)  | * Seamless communication * Avoid too many contact points * Streamline management * Save cost indirectly |

### **Product Pictures**





















## **MAIN PRODUCTS**

















### **Quality Control**

Sunny Glassware follow ANSI/ASQ Z1.4-2008 Quality Control System strictly as following to prevent defective candle holders before delivery.

#### \* 4 rounds inspection procedure

- (1). Inspect all raw materials before producing.
- (2). Check the mass produced sample comparing to client's signed sample.
- (3). Inspect semi-products during production
- (4). Check the finish products and the package before and after sending the warehouse.

### \* 6 main check points

(1). Workmanship appearance

- (2). Quantity
- (2). Qualitary(3). Style, material, color(3). Packing & Loading(4). Marking/Label
- (5). Data measurement/function/field test(6). Made by skilled workers

### Onsite Inspection













**Packaging**