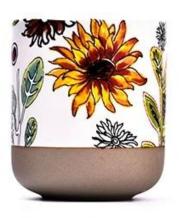

upports |

|                     | * Strong design team<br>* 15 new items release monthly | * Unique design<br>*<br>Improve your market competitive power                                           |
|---------------------|--------------------------------------------------------|---------------------------------------------------------------------------------------------------------|
| 6. Capacity         |                                                        | * To meet your mass orders<br>* Shorten the delivery lead time                                          |
| 7. <u>Logistics</u> | We have our own<br>  CLINNY WORLDWIDE LOCISTICS (\$7)  | * Seamless communication * Avoid too many contact points * Streamline management * Save cost indirectly |

### **Product Pictures**





















## **MAIN PRODUCTS**

















### **Quality Control**

Sunny Glassware follow ANSI/ASQ Z1.4-2008 Quality Control System strictly as following to prevent defective candle holders before delivery.

#### \* 4 rounds inspection procedure

- (1). Inspect all raw materials before producing.
- (2). Check the mass produced sample comparing to client's signed sample.
- (3). Inspect semi-products during production
- (4). Check the finish products and the package before and after sending the warehouse.

### \* 6 main check points

(1). Workmanship appearance

- (2). Quantity
- (2). Qualitary(3). Style, material, color(3). Packing & Loading(4). Marking/Label
- (5). Data measurement/function/field test(6). Made by skilled workers

### Onsite Inspection













**Packaging** 





We