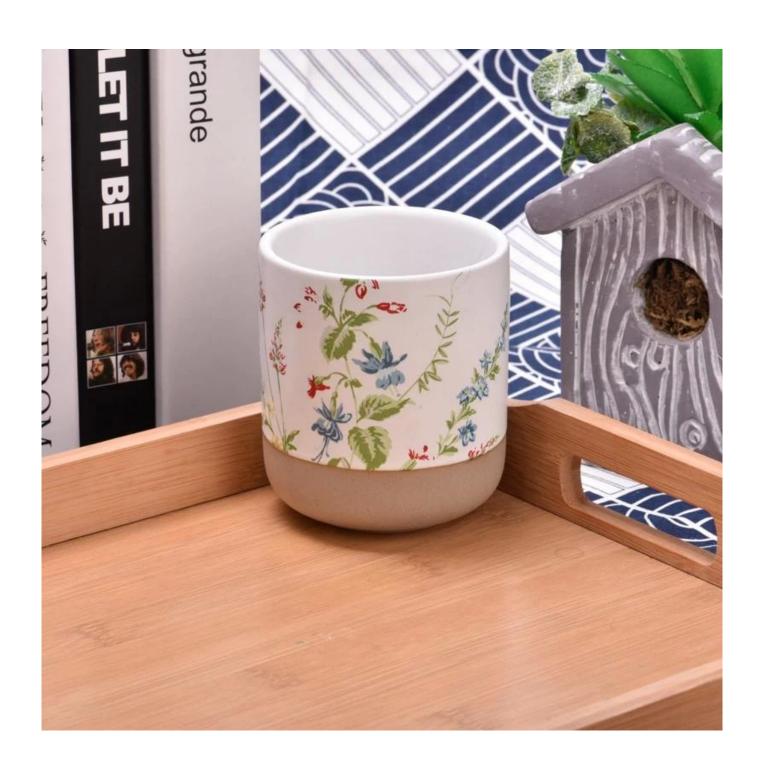

rts |

|                     | * Strong design team<br>* 15 new items release monthly | * Unique design<br>*<br>Improve your market competitive power                                           |
|---------------------|--------------------------------------------------------|---------------------------------------------------------------------------------------------------------|
| 6. Capacity         |                                                        | * To meet your mass orders<br>* Shorten the delivery lead time                                          |
| 7. <u>Logistics</u> | We have our own<br>  CLINNY WORLDWIDE LOCISTICS (\$7)  | * Seamless communication * Avoid too many contact points * Streamline management * Save cost indirectly |

### **Product Pictures**





















## **MAIN PRODUCTS**

















### **Quality Control**

Sunny Glassware follow ANSI/ASQ Z1.4-2008 Quality Control System strictly as following to prevent defective candle holders before delivery.

#### \* 4 rounds inspection procedure

- (1). Inspect all raw materials before producing.
- (2). Check the mass produced sample comparing to client's signed sample.
- (3). Inspect semi-products during production
- (4). Check the finish products and the package before and after sending the warehouse.

### \* 6 main check points

(1). Workmanship appearance

- (2). Quantity
- (2). Qualitary(3). Style, material, color(3). Packing & Loading(4). Marking/Label
- (5). Data measurement/function/field test(6). Made by skilled workers

### Onsite Inspection













**Packaging** 





We have