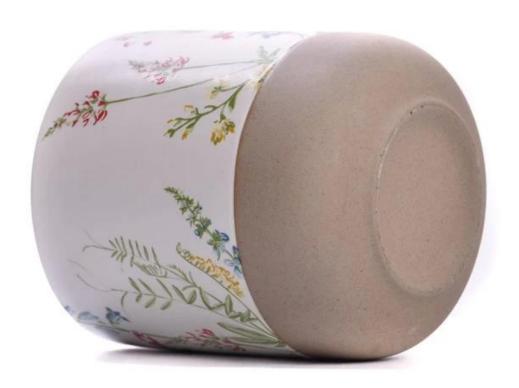

tom design supports |

|                     | * Strong design team<br>* 15 new items release monthly | * Unique design<br>*<br>Improve your market competitive power                                           |
|---------------------|--------------------------------------------------------|---------------------------------------------------------------------------------------------------------|
| 6. Capacity         |                                                        | * To meet your mass orders<br>* Shorten the delivery lead time                                          |
| 7. <u>Logistics</u> | We have our own<br>  CLINNY WORLDWIDE LOCISTICS (\$7)  | * Seamless communication * Avoid too many contact points * Streamline management * Save cost indirectly |

### **Product Pictures**





















## **MAIN PRODUCTS**

















### **Quality Control**

Sunny Glassware follow ANSI/ASQ Z1.4-2008 Quality Control System strictly as following to prevent defective candle holders before delivery.

#### \* 4 rounds inspection procedure

- (1). Inspect all raw materials before producing.
- (2). Check the mass produced sample comparing to client's signed sample.
- (3). Inspect semi-products during production
- (4). Check the finish products and the package before and after sending the warehouse.

### \* 6 main check points

(1). Workmanship appearance

- (2). Quantity
- (2). Qualitary(3). Style, material, color(3). Packing & Loading(4). Marking/Label
- (5). Data measurement/function/field test(6). Made by skilled workers

### Onsite Inspection













**Packaging