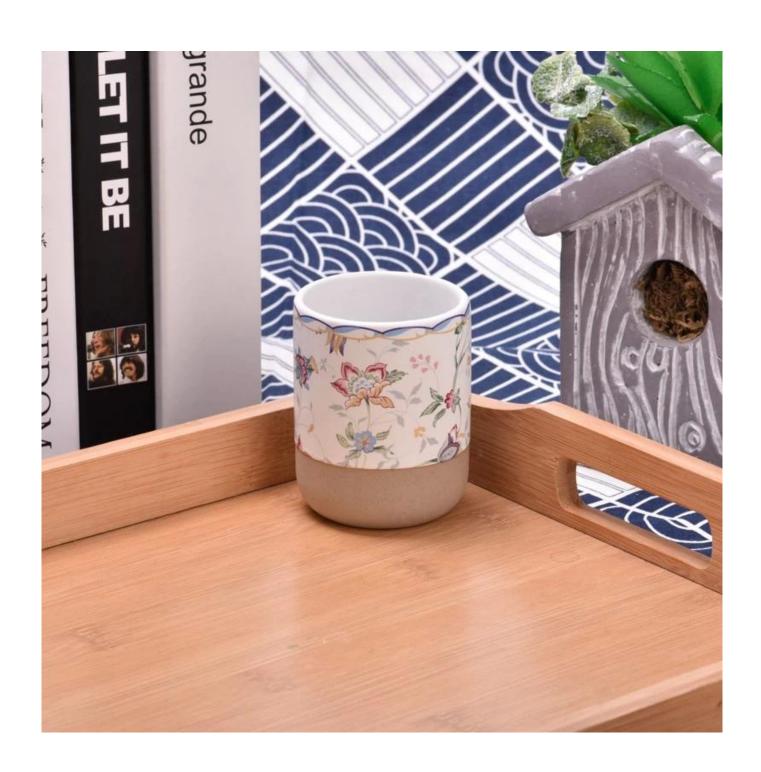

m design supports |

|                     | * Strong design team  * 15 new items release monthly | * Unique design<br>*<br>Improve your market competitive power                                           |
|---------------------|------------------------------------------------------|---------------------------------------------------------------------------------------------------------|
| 6. <u>Capacity</u>  |                                                      | * To meet your mass orders<br>* Shorten the delivery lead time                                          |
| 7. <u>Logistics</u> | We have our own                                      | * Seamless communication * Avoid too many contact points * Streamline management * Save cost indirectly |

### **Product Pictures**















## **MAIN PRODUCTS**

















### **Quality Control**

Sunny Glassware follow ANSI/ASQ Z1.4-2008 Quality Control System strictly as following to prevent defective candle holders before delivery.

#### \* 4 rounds inspection procedure

- (1). Inspect all raw materials before producing.
- (2). Check the mass produced sample comparing to client's signed sample.
- (3). Inspect semi-products during production
- (4). Check the finish products and the package before and after sending the warehouse.

### \* 6 main check points

(1). Workmanship appearance

- (2). Quantity
- (2). Qualitary(3). Style, material, color(3). Packing & Loading(4). Marking/Label
- (5). Data measurement/function/field test(6). Made by skilled workers

### Onsite Inspection













**Packaging** 





We have