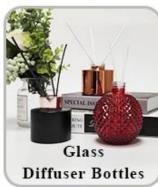

| * Strong design team  * 15 new items release monthly | * Unique design<br>*<br>Improve your market competitive power                                           |
|---------------------|------------------------------------------------------|---------------------------------------------------------------------------------------------------------|
| 6. <u>Capacity</u>  |                                                      | * To meet your mass orders<br>* Shorten the delivery lead time                                          |
| 7. <u>Logistics</u> | We have our own                                      | * Seamless communication * Avoid too many contact points * Streamline management * Save cost indirectly |

### **Product Pictures**















## **MAIN PRODUCTS**

















### **Quality Control**

Sunny Glassware follow ANSI/ASQ Z1.4-2008 Quality Control System strictly as following to prevent defective candle holders before delivery.

#### \* 4 rounds inspection procedure

- (1). Inspect all raw materials before producing.
- (2). Check the mass produced sample comparing to client's signed sample.
- (3). Inspect semi-products during production
- (4). Check the finish products and the package before and after sending the warehouse.

### \* 6 main check points

(1). Workmanship appearance

- (2). Quantity
- (2). Qualitary(3). Style, material, color(3). Packing & Loading(4). Marking/Label
- (5). Data measurement/function/field test(6). Made by skilled workers

### Onsite Inspection













**Packaging** 





We have Normal packing, PVC box Windo