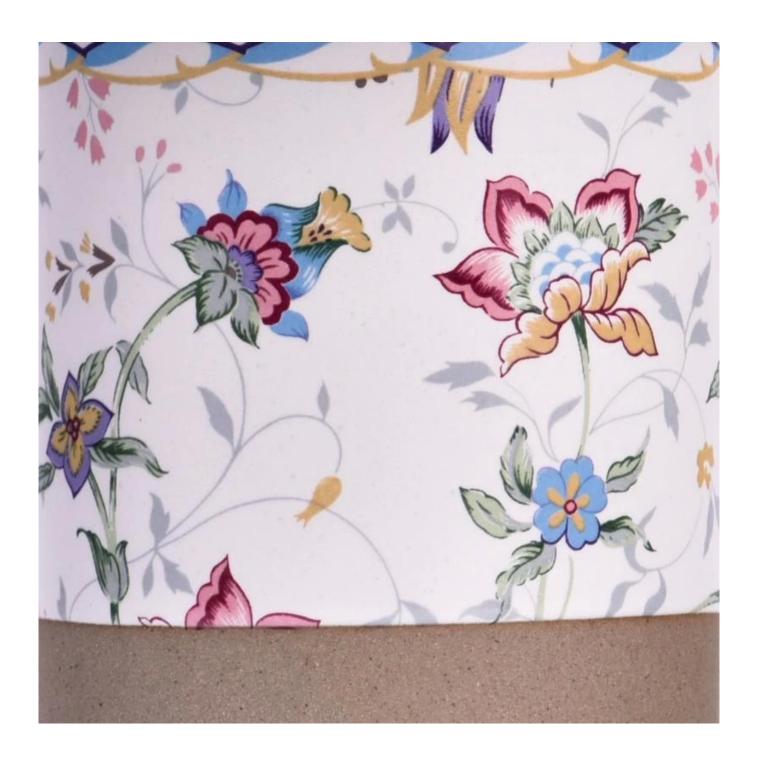

tom design supports |

|                     | * Strong design team  * 15 new items release monthly | * Unique design<br>*<br>Improve your market competitive power                                           |
|---------------------|------------------------------------------------------|---------------------------------------------------------------------------------------------------------|
| 6. <u>Capacity</u>  |                                                      | * To meet your mass orders<br>* Shorten the delivery lead time                                          |
| 7. <u>Logistics</u> | We have our own                                      | * Seamless communication * Avoid too many contact points * Streamline management * Save cost indirectly |

### **Product Pictures**















## **MAIN PRODUCTS**

















### **Quality Control**

Sunny Glassware follow ANSI/ASQ Z1.4-2008 Quality Control System strictly as following to prevent defective candle holders before delivery.

#### \* 4 rounds inspection procedure

- (1). Inspect all raw materials before producing.
- (2). Check the mass produced sample comparing to client's signed sample.
- (3). Inspect semi-products during production
- (4). Check the finish products and the package before and after sending the warehouse.

### \* 6 main check points

(1). Workmanship appearance

- (2). Quantity
- (2). Qualitary(3). Style, material, color(3). Packing & Loading(4). Marking/Label
- (5). Data measurement/function/field test(6). Made by skilled workers

### Onsite Inspection













**Packaging** 





We ha