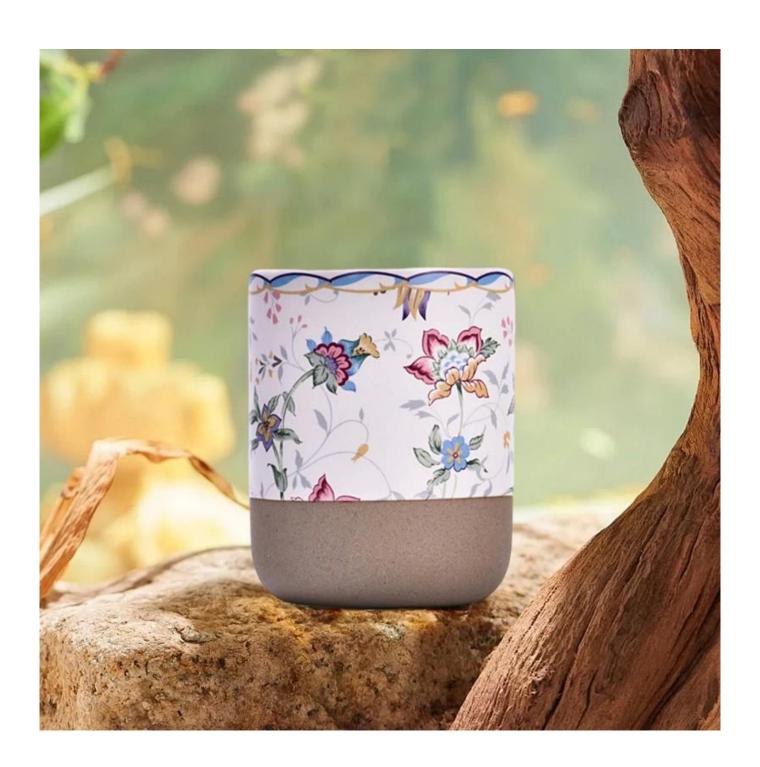

ustom design supports |

|                     | * Strong design team  * 15 new items release monthly | * Unique design<br>*<br>Improve your market competitive power                                           |
|---------------------|------------------------------------------------------|---------------------------------------------------------------------------------------------------------|
| 6. <u>Capacity</u>  |                                                      | * To meet your mass orders<br>* Shorten the delivery lead time                                          |
| 7. <u>Logistics</u> | We have our own                                      | * Seamless communication * Avoid too many contact points * Streamline management * Save cost indirectly |

### **Product Pictures**















## **MAIN PRODUCTS**

















### **Quality Control**

Sunny Glassware follow ANSI/ASQ Z1.4-2008 Quality Control System strictly as following to prevent defective candle holders before delivery.

#### \* 4 rounds inspection procedure

- (1). Inspect all raw materials before producing.
- (2). Check the mass produced sample comparing to client's signed sample.
- (3). Inspect semi-products during production
- (4). Check the finish products and the package before and after sending the warehouse.

### \* 6 main check points

(1). Workmanship appearance

- (2). Quantity
- (2). Qualitary(3). Style, material, color(3). Packing & Loading(4). Marking/Label
- (5). Data measurement/function/field test(6). Made by skilled workers

### Onsite Inspection













**Packaging** 





We