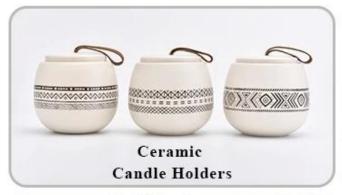

| * Strong design team  * 15 new items release monthly | * Unique design<br>*<br>Improve your market competitive power                                           |
|---------------------|------------------------------------------------------|---------------------------------------------------------------------------------------------------------|
| 6. <u>Capacity</u>  |                                                      | * To meet your mass orders<br>* Shorten the delivery lead time                                          |
| 7. <u>Logistics</u> | We have our own                                      | * Seamless communication * Avoid too many contact points * Streamline management * Save cost indirectly |

### **Product Pictures**















## **MAIN PRODUCTS**

















### **Quality Control**

Sunny Glassware follow ANSI/ASQ Z1.4-2008 Quality Control System strictly as following to prevent defective candle holders before delivery.

#### \* 4 rounds inspection procedure

- (1). Inspect all raw materials before producing.
- (2). Check the mass produced sample comparing to client's signed sample.
- (3). Inspect semi-products during production
- (4). Check the finish products and the package before and after sending the warehouse.

### \* 6 main check points

(1). Workmanship appearance

- (2). Quantity
- (2). Qualitary(3). Style, material, color(3). Packing & Loading(4). Marking/Label
- (5). Data measurement/function/field test(6). Made by skilled workers

### Onsite Inspection













**Packaging** 





We have Normal packing, PVC box W