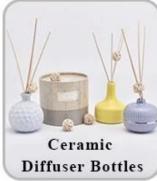

| * Strong design team  * 15 new items release monthly | * Unique design<br>*<br>Improve your market competitive power                                           |
|---------------------|------------------------------------------------------|---------------------------------------------------------------------------------------------------------|
| 6. <u>Capacity</u>  |                                                      | * To meet your mass orders<br>* Shorten the delivery lead time                                          |
| 7. <u>Logistics</u> | We have our own                                      | * Seamless communication * Avoid too many contact points * Streamline management * Save cost indirectly |

### **Product Pictures**















## **MAIN PRODUCTS**

















### **Quality Control**

Sunny Glassware follow ANSI/ASQ Z1.4-2008 Quality Control System strictly as following to prevent defective candle holders before delivery.

#### \* 4 rounds inspection procedure

- (1). Inspect all raw materials before producing.
- (2). Check the mass produced sample comparing to client's signed sample.
- (3). Inspect semi-products during production
- (4). Check the finish products and the package before and after sending the warehouse.

### \* 6 main check points

(1). Workmanship appearance

- (2). Quantity
- (2). Qualitary(3). Style, material, color(3). Packing & Loading(4). Marking/Label
- (5). Data measurement/function/field test(6). Made by skilled workers

### Onsite Inspection













**Packaging** 





We have Normal packing, PVC box Win