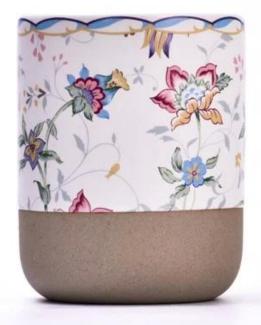

exible custom design supports |

|                     | * Strong design team  * 15 new items release monthly | * Unique design<br>*<br>Improve your market competitive power                                           |
|---------------------|------------------------------------------------------|---------------------------------------------------------------------------------------------------------|
| 6. <u>Capacity</u>  |                                                      | * To meet your mass orders<br>* Shorten the delivery lead time                                          |
| 7. <u>Logistics</u> | We have our own                                      | * Seamless communication * Avoid too many contact points * Streamline management * Save cost indirectly |

### **Product Pictures**















## **MAIN PRODUCTS**

















### **Quality Control**

Sunny Glassware follow ANSI/ASQ Z1.4-2008 Quality Control System strictly as following to prevent defective candle holders before delivery.

#### \* 4 rounds inspection procedure

- (1). Inspect all raw materials before producing.
- (2). Check the mass produced sample comparing to client's signed sample.
- (3). Inspect semi-products during production
- (4). Check the finish products and the package before and after sending the warehouse.

### \* 6 main check points

(1). Workmanship appearance

- (2). Quantity
- (2). Qualitary(3). Style, material, color(3). Packing & Loading(4). Marking/Label
- (5). Data measurement/function/field test(6). Made by skilled workers

### Onsite Inspection













**Packaging**