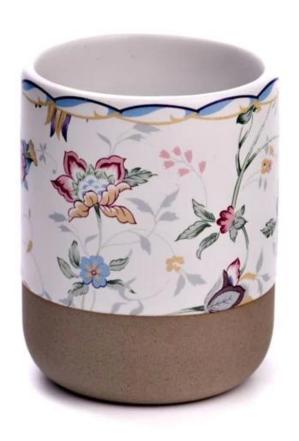

custom design supports |

|                     | * Strong design team  * 15 new items release monthly | * Unique design<br>*<br>Improve your market competitive power                                           |
|---------------------|------------------------------------------------------|---------------------------------------------------------------------------------------------------------|
| 6. <u>Capacity</u>  |                                                      | * To meet your mass orders<br>* Shorten the delivery lead time                                          |
| 7. <u>Logistics</u> | We have our own                                      | * Seamless communication * Avoid too many contact points * Streamline management * Save cost indirectly |

### **Product Pictures**















## **MAIN PRODUCTS**

















### **Quality Control**

Sunny Glassware follow ANSI/ASQ Z1.4-2008 Quality Control System strictly as following to prevent defective candle holders before delivery.

#### \* 4 rounds inspection procedure

- (1). Inspect all raw materials before producing.
- (2). Check the mass produced sample comparing to client's signed sample.
- (3). Inspect semi-products during production
- (4). Check the finish products and the package before and after sending the warehouse.

### \* 6 main check points

(1). Workmanship appearance

- (2). Quantity
- (2). Qualitary(3). Style, material, color(3). Packing & Loading(4). Marking/Label
- (5). Data measurement/function/field test(6). Made by skilled workers

### Onsite Inspection













**Packaging** 





W