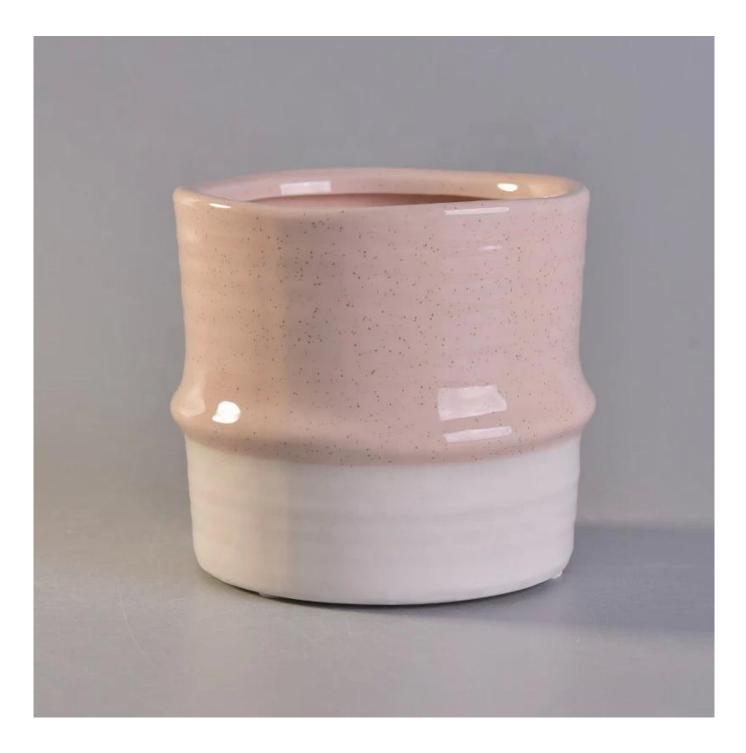

2, Such a large and abundant sample room. No second Co.in China.

3, Our QC is more QC than our customer's QC. No second Co.in China.

| product name  | Fancy terrazzo ceramic candle jars for<br>home decoration                                                               |
|---------------|-------------------------------------------------------------------------------------------------------------------------|
| Sample time   | <ol> <li>5 days if at exist shaped and size of ceramic</li> <li>15 days if need new shape or size of ceramic</li> </ol> |
| Measure(mm)   | Top dia:108mm<br>Bottom dia:100mm<br>Height:100mm<br>Weight:369g<br>Capacity:652ml                                      |
| Packing       | Normal packing,Individual gift box, PVC box, window box, color box, white box, etc                                      |
| Delivery time | Within 55 days after the sample and order confirmed                                                                     |
| Payment term  | 30% deposit by T/T in advance and the balance against the copy of B/L                                                   |
| Shipment      | By sea,by air,by Express and your shipping agent is acceptable                                                          |