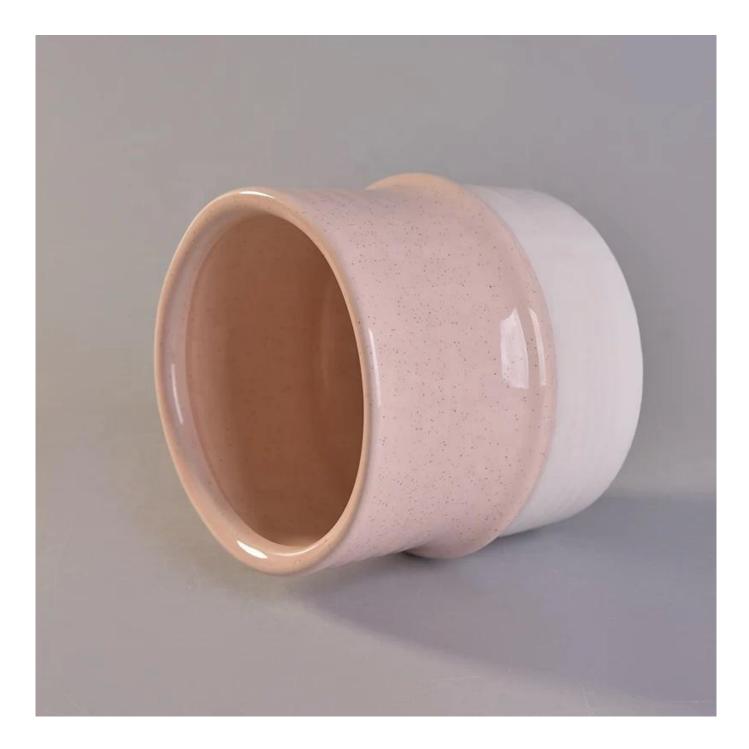

2, Such a large and abundant sample room. No second Co.in China.

3, Our QC is more QC than our customer's QC. No second Co.in China.

| product name  | Fancy terrazzo ceramic candle jars for<br>home decoration                                                               |
|---------------|-------------------------------------------------------------------------------------------------------------------------|
| Sample time   | <ol> <li>5 days if at exist shaped and size of ceramic</li> <li>15 days if need new shape or size of ceramic</li> </ol> |
| Measure(mm)   | Top dia:108mm<br>Bottom dia:100mm<br>Height:100mm<br>Weight:369g<br>Capacity:652ml                                      |
| Packing       | Normal packing,Individual gift box, PVC box, window box, color box, white box, etc                                      |
| Delivery time | Within 55 days after the sample and order confirmed                                                                     |
| Payment term  | 30% deposit by T/T in advance and the balance against the copy of B/L                                                   |
| Shipment      | By sea,by air,by Express and your shipping agent is acceptable                                                          |