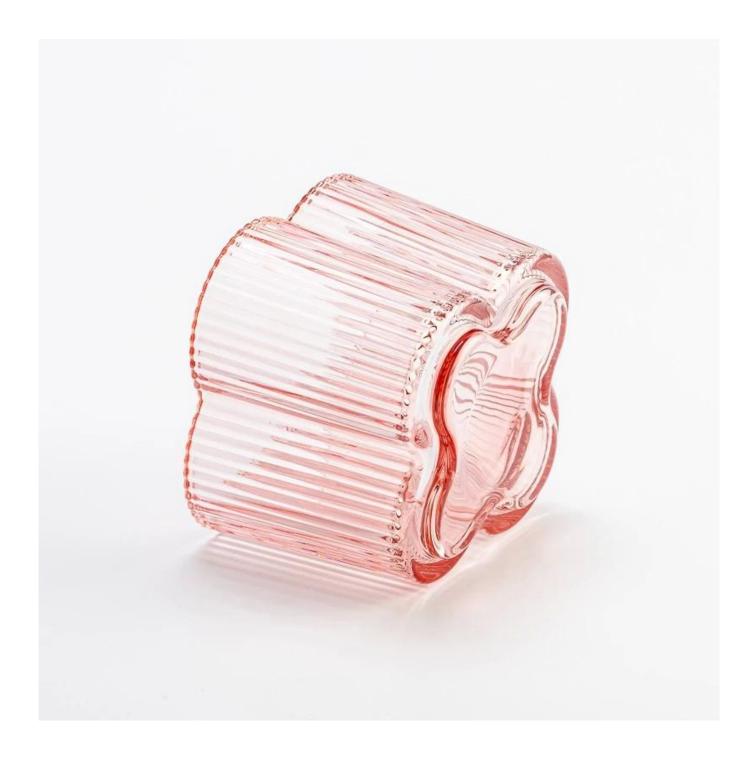

days<br>* OEM/ODM orders welcome     | * Ensure qualified mass products<br>* Flexible custom design supports                                            |
| 5. <u>Design</u>       | * Strong design team<br>* 15 new items release monthly        | * Unique design<br>*<br>Improve your market competitive power                                                    |
| 6. <u>Capacity</u>     |                                                               | * To meet your mass orders<br>* Shorten the delivery lead time                                                   |
| 7. <u>Logistics</u>    | We have our own                                               | * Seamless communication<br>* Avoid too many contact points<br>* Streamline management<br>* Save cost indirectly |

### **Product Pictures**











# MAIN PRODUCTS



### **Quality Control**

# Sunny Glassware follow ANSI/ASQ Z1.4-2008 Quality Control System strictly as following to prevent defective candle holders before delivery.

### \* 4 rounds inspection procedure

- (1). Inspect all raw materials before producing.
- (2). Check the mass produced sample comparing to client's signed sample.
- (3). Inspect semi-products during production
- (4). Check the finish products and the package before and after sending the warehouse.

### \* 6 main check points

- (1). Workmanship appearance
- (2). Quantity
- (3). Style, material, color
- (3). Packing & Loading
- (4). Marking/Label

## (5). Data measurement/function/field test

(6). Made by skilled workers



# Packaging

# PACKING

We have Normal packing, PVC box Window box,carton