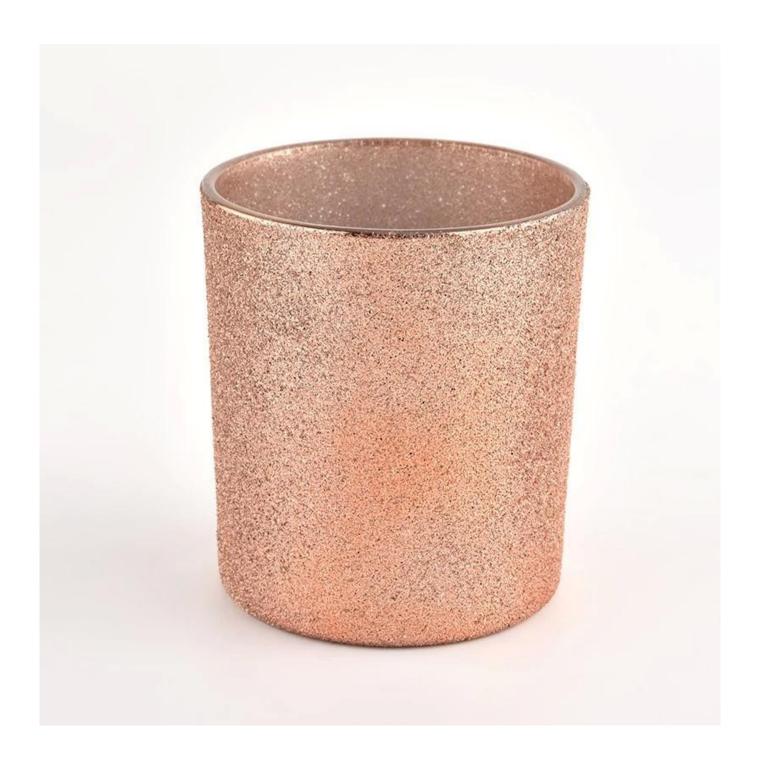

Frost orange empty <u>candle jars glass</u> cylinder candle holder

# product description

| product<br>name | Frost orange empty <u>candle jars glass</u> cylinder candle holder                             |
|-----------------|------------------------------------------------------------------------------------------------|
| Sample time     | 1. 5 days if there is glass shape and size 2. 15 days, if you need new shapes and sizes glass  |
| Measure         | Item No.:SGHL21121527 Top dia: 80mm Bottom dia: 74mm Height: 90mm Weight: 290g Capacity: 300ml |