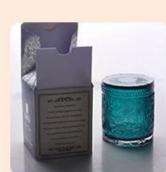

### **Product Pictures**

**Process Craft** 

**Product Description** 

| Item | 100x100x90 mm<br>440ml pour 12-13 oz wax<br>Manufacturing: machine made<br>Sampling time: 5 ~ 7 days after confirmation |
|------|-------------------------------------------------------------------------------------------------------------------------|
|      | MOQ: 30000 pcs                                                                                                          |