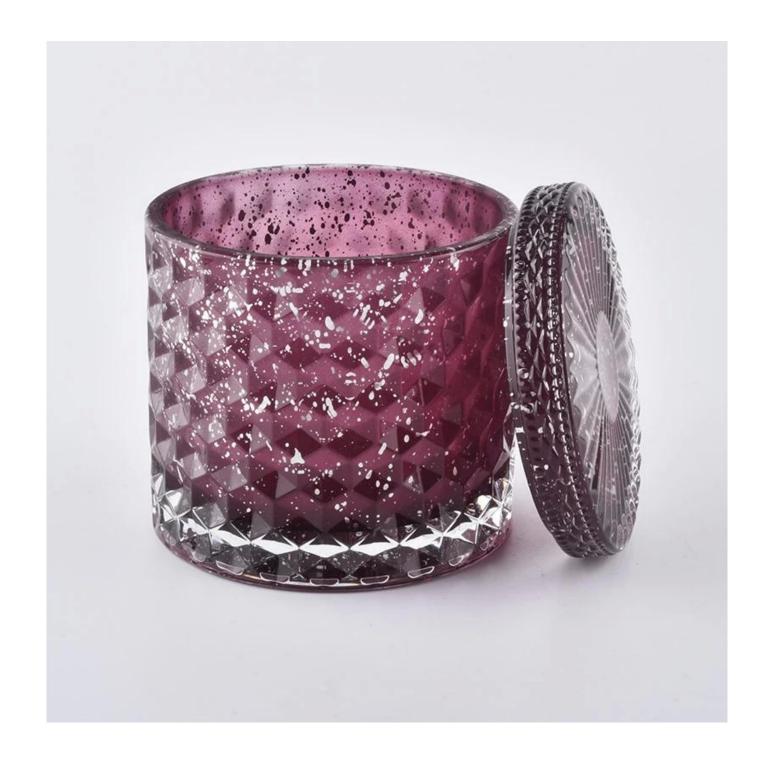

**Product Description** 

| Item | 100x100x90 mm<br>440ml pour 12-13 oz wax<br>Manufacturing: machine made<br>Sampling time: 5 ~ 7 days after confirmation |
|------|-------------------------------------------------------------------------------------------------------------------------|
|      | MOQ: 30000 pcs                                                                                                          |

### **Product Pictures**

**Process Craft** 