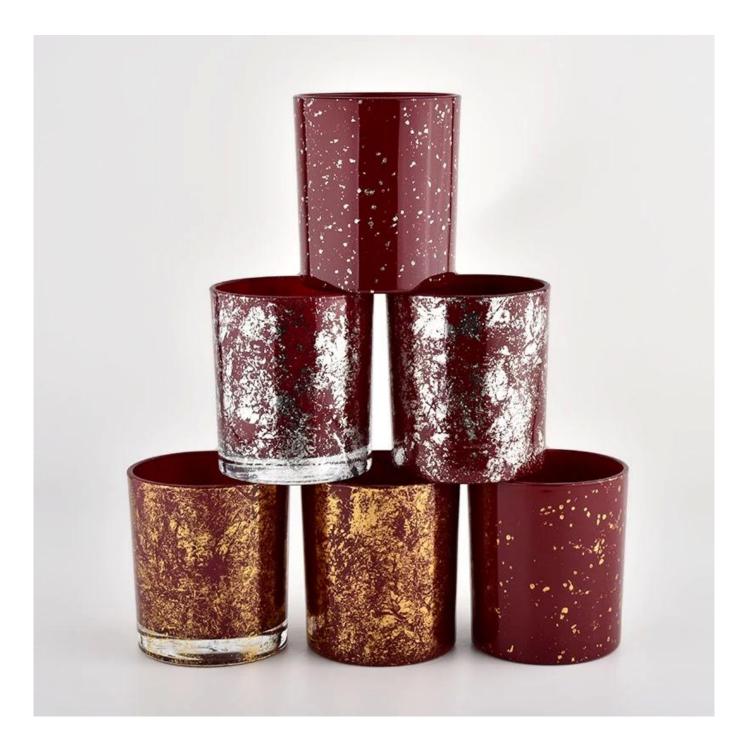

Gold printing dust and red container candle luxury candle Jars glass

Award-winning team of designers has won the trust of many upscale brands like NEST Fragrance. The talented design team is unmatched in China.

### **Product description**

| product<br>name   | Gold printing dust and red container candle luxury candle Jars glass                                                 |  |  |  |
|-------------------|----------------------------------------------------------------------------------------------------------------------|--|--|--|
| Sample time       | <ol> <li>5 days if there is glass shape and size</li> <li>15 days, if you need new shapes and sizes glass</li> </ol> |  |  |  |
| Measure           | Item No.:SGHL21112613<br>Top dia:80mm<br>Bottom dia:74mm<br>Height:90mm<br>Weight:303g<br>Capacity:290ml             |  |  |  |
| Packing           | Normal packing,Individual gift box, PVC box, window box, color box, white box, etc                                   |  |  |  |
| Delivery time     | Within 35 days after the sample and order confirmed                                                                  |  |  |  |
| Payment term      | ent term 30% deposit by T/T in advance and the balance against the copy of B/L                                       |  |  |  |
| Shipment          | By sea,by air,by Express and your shipping agent is acceptable                                                       |  |  |  |
| Usage<br>Occasion | Home decor,Wedding Decoration,Wedding Favors,Decoration enhancement,                                                 |  |  |  |