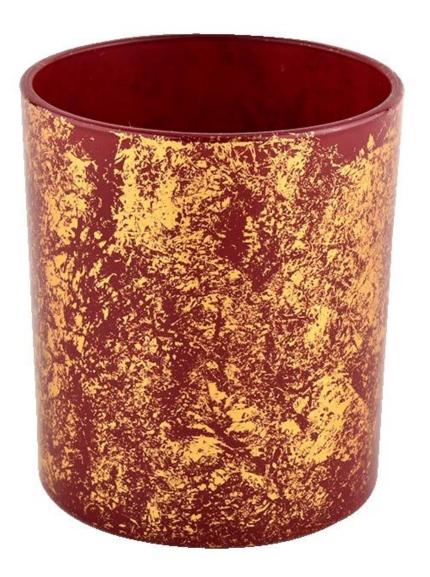

Gold printing dust and red container candle luxury candle Jars glass

Award-winning team of designers has won the trust of many upscale brands like NEST Fragrance. The talented design team is unmatched in China.

### **Product description**

| product<br>name   | Gold printing dust and red container candle luxury candle Jars glass                                                 |  |  |  |
|-------------------|----------------------------------------------------------------------------------------------------------------------|--|--|--|
| Sample time       | <ol> <li>5 days if there is glass shape and size</li> <li>15 days, if you need new shapes and sizes glass</li> </ol> |  |  |  |
| Measure           | Item No.:SGHL21112613<br>Top dia:80mm<br>Bottom dia:74mm<br>Height:90mm<br>Weight:303g<br>Capacity:290ml             |  |  |  |
| Packing           | Normal packing,Individual gift box, PVC box, window box, color box, white box, etc                                   |  |  |  |
| Delivery time     | Within 35 days after the sample and order confirmed                                                                  |  |  |  |
| Payment term      | ent term 30% deposit by T/T in advance and the balance against the copy of B/L                                       |  |  |  |
| Shipment          | By sea,by air,by Express and your shipping agent is acceptable                                                       |  |  |  |
| Usage<br>Occasion | Home decor,Wedding Decoration,Wedding Favors,Decoration enhancement,                                                 |  |  |  |