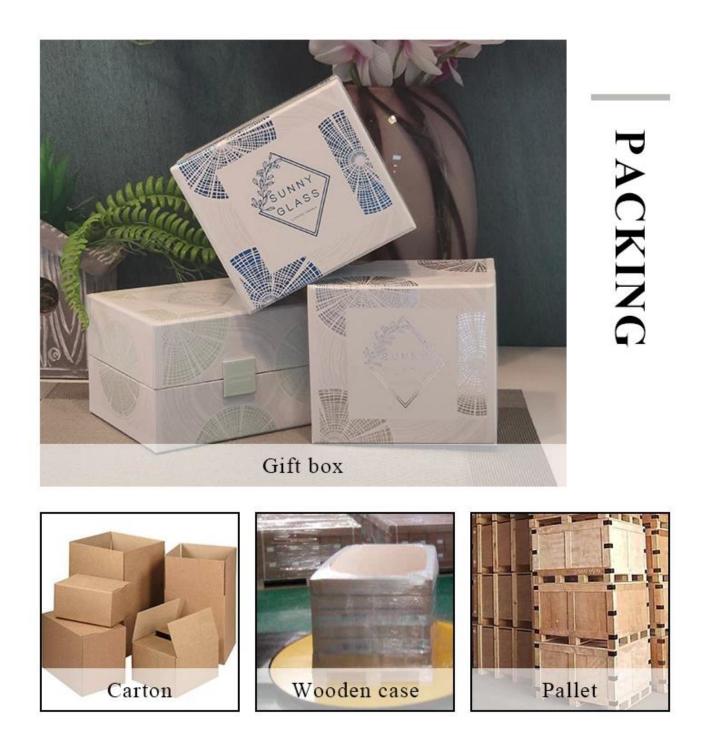

### **Product description**

| product<br>name   | Gold printing dust and red container candle luxury candle Jars glass                                                 |  |  |  |
|-------------------|----------------------------------------------------------------------------------------------------------------------|--|--|--|
| Sample time       | <ol> <li>5 days if there is glass shape and size</li> <li>15 days, if you need new shapes and sizes glass</li> </ol> |  |  |  |
| Measure           | Item No.:SGHL21112613<br>Top dia:80mm<br>Bottom dia:74mm<br>Height:90mm<br>Weight:303g<br>Capacity:290ml             |  |  |  |
| Packing           | Normal packing,Individual gift box, PVC box, window box, color box, white box, etc                                   |  |  |  |
| Delivery time     | Within 35 days after the sample and order confirmed                                                                  |  |  |  |
| Payment term      | ent term 30% deposit by T/T in advance and the balance against the copy of B/L                                       |  |  |  |
| Shipment          | By sea,by air,by Express and your shipping agent is acceptable                                                       |  |  |  |
| Usage<br>Occasion | Home decor,Wedding Decoration,Wedding Favors,Decoration enhancement,                                                 |  |  |  |