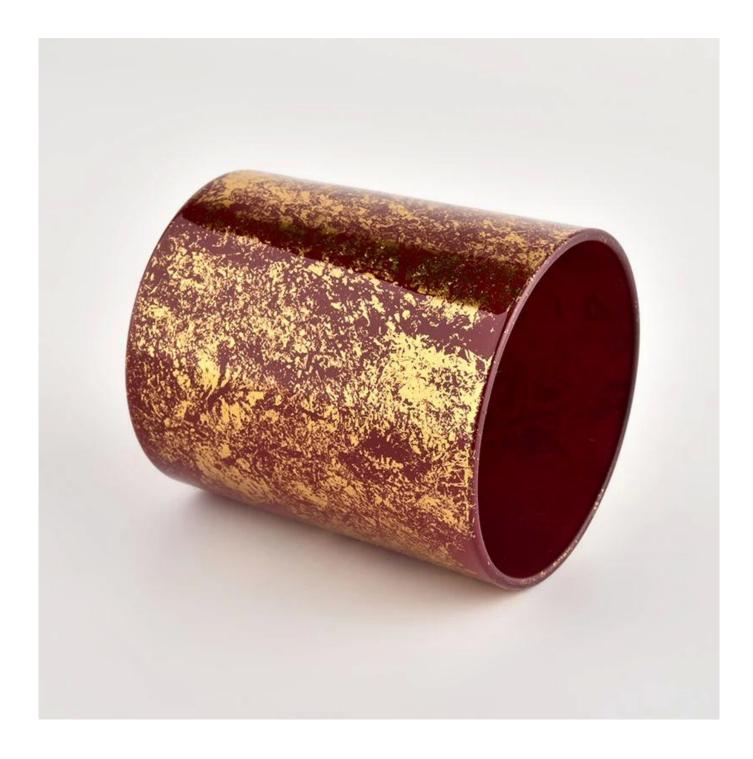

Gold printing dust and red container candle luxury candle Jars glass

Award-winning team of designers has won the trust of many upscale brands like NEST Fragrance. The talented design team is unmatched in China.

### **Product description**

| product<br>name   | Gold printing dust and red container candle luxury candle Jars glass                                                 |  |  |  |
|-------------------|----------------------------------------------------------------------------------------------------------------------|--|--|--|
| Sample time       | <ol> <li>5 days if there is glass shape and size</li> <li>15 days, if you need new shapes and sizes glass</li> </ol> |  |  |  |
| Measure           | Item No.:SGHL21112613<br>Top dia:80mm<br>Bottom dia:74mm<br>Height:90mm<br>Weight:303g<br>Capacity:290ml             |  |  |  |
| Packing           | Normal packing,Individual gift box, PVC box, window box, color box, white box, etc                                   |  |  |  |
| Delivery time     | Within 35 days after the sample and order confirmed                                                                  |  |  |  |
| Payment term      | ent term 30% deposit by T/T in advance and the balance against the copy of B/L                                       |  |  |  |
| Shipment          | By sea,by air,by Express and your shipping agent is acceptable                                                       |  |  |  |
| Usage<br>Occasion | Home decor,Wedding Decoration,Wedding Favors,Decoration enhancement,                                                 |  |  |  |