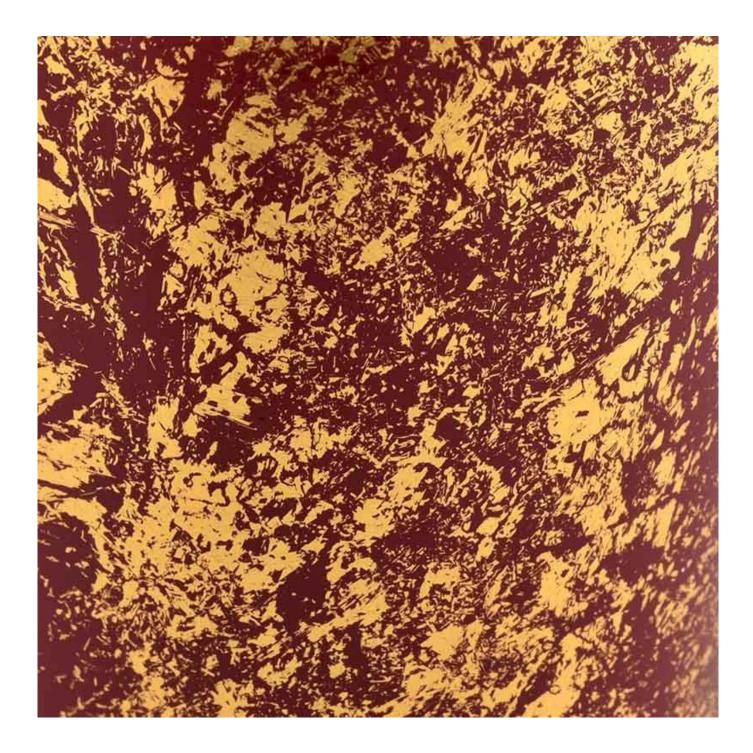

Gold printing dust and red container candle luxury candle Jars glass

Award-winning team of designers has won the trust of many upscale brands like NEST Fragrance. The talented design team is unmatched in China.

### **Product description**

| product<br>name   | Gold printing dust and red container candle luxury candle Jars glass                                                 |  |  |  |
|-------------------|----------------------------------------------------------------------------------------------------------------------|--|--|--|
| Sample time       | <ol> <li>5 days if there is glass shape and size</li> <li>15 days, if you need new shapes and sizes glass</li> </ol> |  |  |  |
| Measure           | Item No.:SGHL21112613<br>Top dia:80mm<br>Bottom dia:74mm<br>Height:90mm<br>Weight:303g<br>Capacity:290ml             |  |  |  |
| Packing           | Normal packing,Individual gift box, PVC box, window box, color box, white box, etc                                   |  |  |  |
| Delivery time     | Within 35 days after the sample and order confirmed                                                                  |  |  |  |
| Payment term      | ent term 30% deposit by T/T in advance and the balance against the copy of B/L                                       |  |  |  |
| Shipment          | By sea,by air,by Express and your shipping agent is acceptable                                                       |  |  |  |
| Usage<br>Occasion | Home decor,Wedding Decoration,Wedding Favors,Decoration enhancement,                                                 |  |  |  |