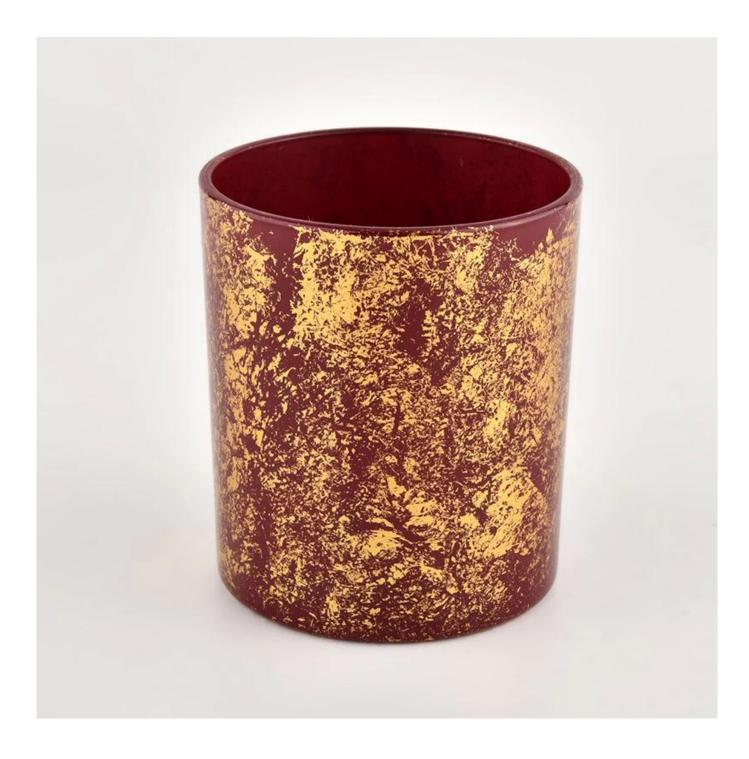

Gold printing dust and red container candle luxury candle Jars glass

Award-winning team of designers has won the trust of many upscale brands like NEST Fragrance. The talented design team is unmatched in China.

### **Product description**

| product<br>name   | Gold printing dust and red container candle luxury candle Jars glass                                                 |  |  |  |
|-------------------|----------------------------------------------------------------------------------------------------------------------|--|--|--|
| Sample time       | <ol> <li>5 days if there is glass shape and size</li> <li>15 days, if you need new shapes and sizes glass</li> </ol> |  |  |  |
| Measure           | Item No.:SGHL21112613<br>Top dia:80mm<br>Bottom dia:74mm<br>Height:90mm<br>Weight:303g<br>Capacity:290ml             |  |  |  |
| Packing           | Normal packing,Individual gift box, PVC box, window box, color box, white box, etc                                   |  |  |  |
| Delivery time     | Within 35 days after the sample and order confirmed                                                                  |  |  |  |
| Payment term      | ent term 30% deposit by T/T in advance and the balance against the copy of B/L                                       |  |  |  |
| Shipment          | By sea,by air,by Express and your shipping agent is acceptable                                                       |  |  |  |
| Usage<br>Occasion | Home decor,Wedding Decoration,Wedding Favors,Decoration enhancement,                                                 |  |  |  |