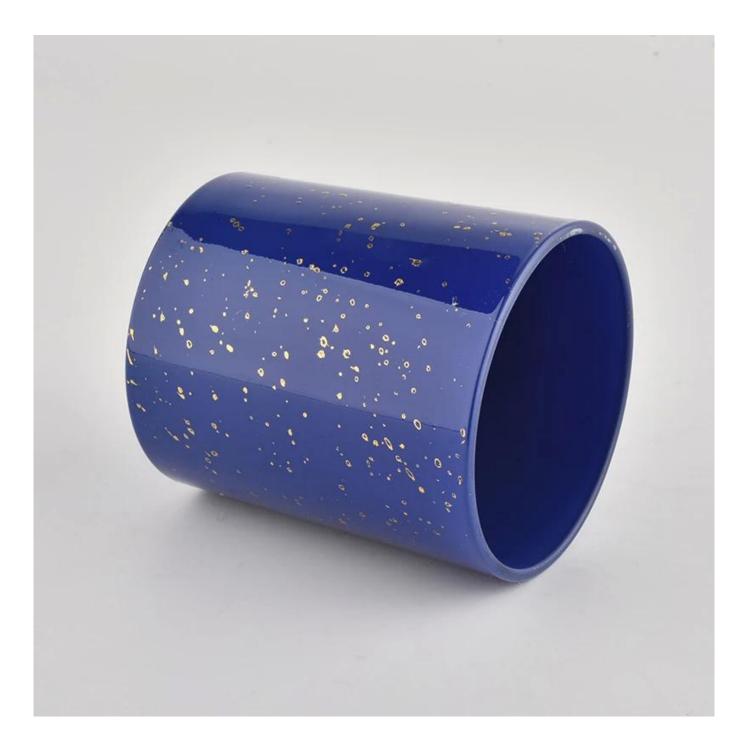

## Golden blue container candle luxury candle Jars glass

Award-winning team of designers has won the trust of many upscale brands like NEST Fragrance. The talented design team is unmatched in China.

SCENTED CANDLE

## **Product description**

| product<br>name                                                                    | Golden blue container candle luxury candle Jars glass                                                                |  |  |
|------------------------------------------------------------------------------------|----------------------------------------------------------------------------------------------------------------------|--|--|
| Sample time                                                                        | <ol> <li>5 days if there is glass shape and size</li> <li>15 days, if you need new shapes and sizes glass</li> </ol> |  |  |
| Measure                                                                            | Item No.:SGHL21112617<br>Top dia:80mm<br>Bottom dia:74mm<br>Height:90mm<br>Weight:303g<br>Capacity:290ml             |  |  |
| Packing                                                                            | Normal packing,Individual gift box, PVC box, window box, color box, white box, etc                                   |  |  |
| <b>Delivery time</b>                                                               | Within 35 days after the sample and order confirmed                                                                  |  |  |
| Payment term 30% deposit by T/T in advance and the balance against the copy of B/L |                                                                                                                      |  |  |
| Shipment                                                                           | By sea,by air,by Express and your shipping agent is acceptable                                                       |  |  |
| Usage<br>Occasion                                                                  | Home decor,Wedding Decoration,Wedding Favors,Decoration enhancement,                                                 |  |  |