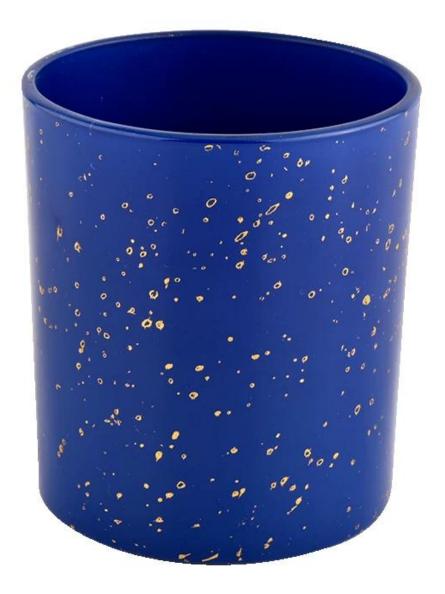

## Golden blue container candle luxury candle Jars glass

Award-winning team of designers has won the trust of many upscale brands like NEST Fragrance. The talented design team is unmatched in China.

SCENTED CANDLE

## **Product description**

| product<br>name                                                                    | Golden blue container candle luxury candle Jars glass                                                                |  |  |
|------------------------------------------------------------------------------------|----------------------------------------------------------------------------------------------------------------------|--|--|
| Sample time                                                                        | <ol> <li>5 days if there is glass shape and size</li> <li>15 days, if you need new shapes and sizes glass</li> </ol> |  |  |
| Measure                                                                            | Item No.:SGHL21112617<br>Top dia:80mm<br>Bottom dia:74mm<br>Height:90mm<br>Weight:303g<br>Capacity:290ml             |  |  |
| Packing                                                                            | Normal packing,Individual gift box, PVC box, window box, color box, white box, etc                                   |  |  |
| <b>Delivery time</b>                                                               | Within 35 days after the sample and order confirmed                                                                  |  |  |
| Payment term 30% deposit by T/T in advance and the balance against the copy of B/L |                                                                                                                      |  |  |
| Shipment                                                                           | By sea,by air,by Express and your shipping agent is acceptable                                                       |  |  |
| Usage<br>Occasion                                                                  | Home decor,Wedding Decoration,Wedding Favors,Decoration enhancement,                                                 |  |  |