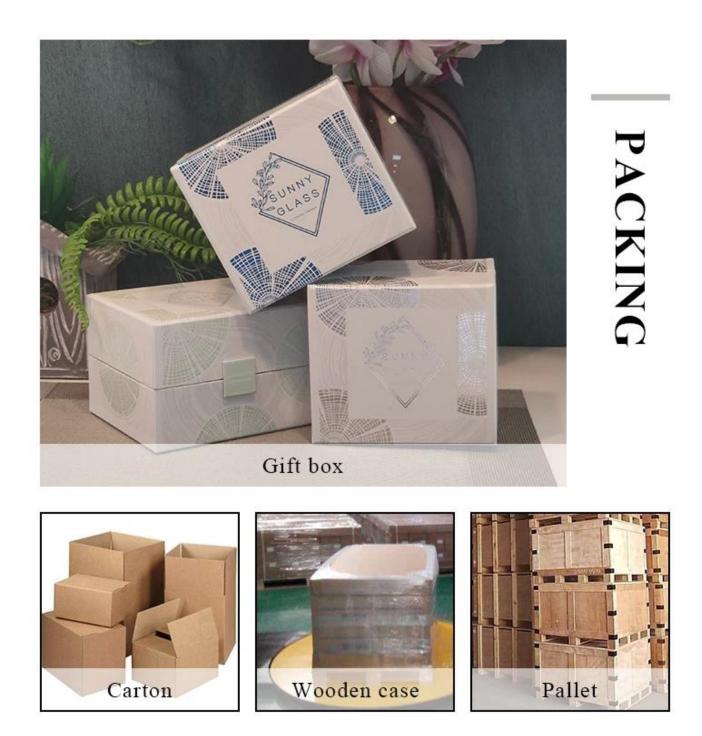

## **Product description**

| product<br>name                                                                    | Golden blue container candle luxury candle Jars glass                                                                |  |  |
|------------------------------------------------------------------------------------|----------------------------------------------------------------------------------------------------------------------|--|--|
| Sample time                                                                        | <ol> <li>5 days if there is glass shape and size</li> <li>15 days, if you need new shapes and sizes glass</li> </ol> |  |  |
| Measure                                                                            | Item No.:SGHL21112617<br>Top dia:80mm<br>Bottom dia:74mm<br>Height:90mm<br>Weight:303g<br>Capacity:290ml             |  |  |
| Packing                                                                            | Normal packing,Individual gift box, PVC box, window box, color box, white box, etc                                   |  |  |
| <b>Delivery time</b>                                                               | Within 35 days after the sample and order confirmed                                                                  |  |  |
| Payment term 30% deposit by T/T in advance and the balance against the copy of B/L |                                                                                                                      |  |  |
| Shipment                                                                           | By sea,by air,by Express and your shipping agent is acceptable                                                       |  |  |
| Usage<br>Occasion                                                                  | Home decor,Wedding Decoration,Wedding Favors,Decoration enhancement,                                                 |  |  |