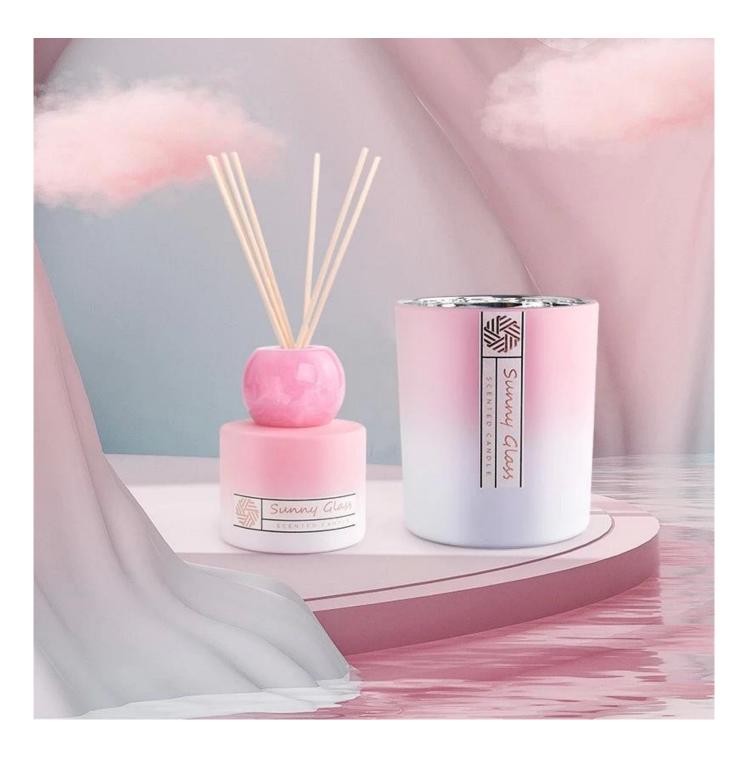

Gradual Change Pink <u>Diffuser Bottle With Glass Candle</u> <u>Holder</u> Sets Gift

This classic marble glass candle holder and scented bottle is a great choice for high-end scented candles. It is very versatile to use around the home, home or wedding party setting as an aromatherapy mug or as a wedding centerpiece in a vase.