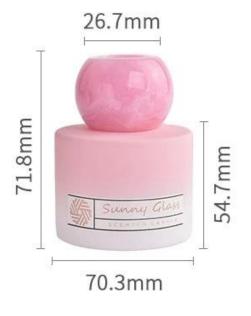

## product description

| product<br>name   | Gradual Change Pink <u>Diffuser Bottle With Glass Candle Holder</u> Sets Gift                                                                                                                                                   |  |
|-------------------|---------------------------------------------------------------------------------------------------------------------------------------------------------------------------------------------------------------------------------|--|
| Sample<br>time    | 1. 5 days if there is glass shape and size 2. 15 days, if you need new shapes and sizes glass                                                                                                                                   |  |
| Measure           | glass cup Item No.:SCRG22055 Top dia: 80 mm Bottom dia: 76 mm Height: 90 mm Weight: 287 g Capcity: 300 ml diffuser bottle Item No.:SCRG22055 Top dia: 70.3 mm Bottom dia: 71.8 mm Height: 54.7 mm Weight: 201 g Capcity: 120 ml |  |
| Packing           | Normal packing, Individual gift box, PVC box, window box, color box, white box, etc                                                                                                                                             |  |
| Delivery<br>time  | Within 35 days after the sample and order confirmed                                                                                                                                                                             |  |
| Payment<br>term   | 30% deposit by T/T in advance and the balance against the copy of B/L                                                                                                                                                           |  |
| Shipment          | By sea,by air,by Express and your shipping agent is acceptable                                                                                                                                                                  |  |
| Usage<br>Occasion | Home decor, Wedding Decoration, Wedding Favors, Decoration enhancement,                                                                                                                                                         |  |

| Capacity | 300ml |
|----------|-------|
| weight   | 287g  |

| Capacity | 120ml |
|----------|-------|
| weight   | 201g  |

As local embellishments, the <u>gradual change pink glass candlesticks and aromatherapy bottles</u> are not inferior to other "competitors", and the presentation of texture often comes from the details.