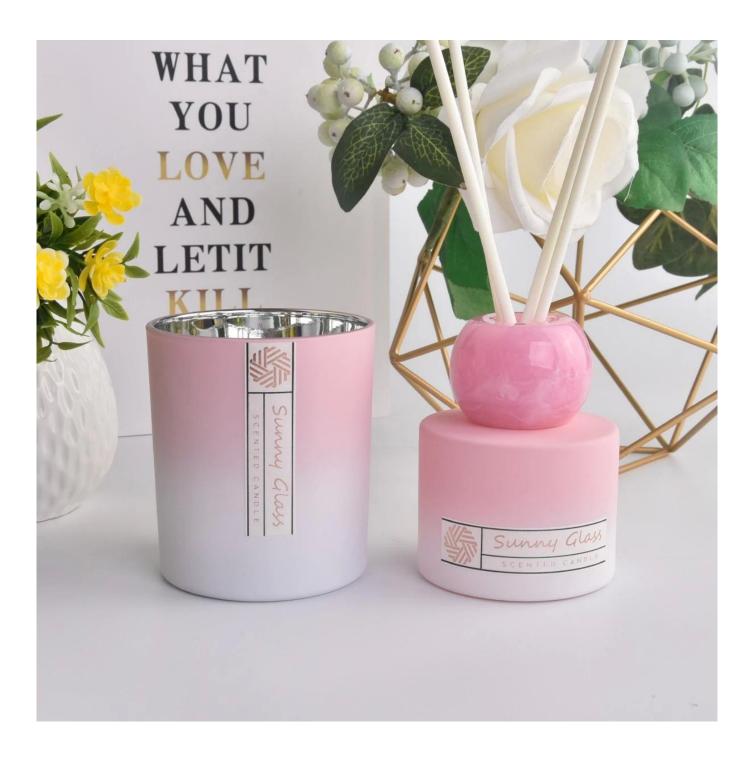

Exquisite <u>candle holders and elegant aromatherapy bottles</u> can all be well presented with marble patterns, and the texture gives the furniture a new texture and definition.

This decorative <u>candle jar and aromatherapy bottle</u> set is the perfect gift of friendship or an elegant high-end gift for your loved ones. Everyone will appreciate the quality of craftsmanship in this exquisite set.

This classic marble glass candle holder and scented bottle is a great choice for high-end scented candles. It is very versatile to use around the home, home or wedding party setting as an aromatherapy mug or as a wedding centerpiece in a vase.