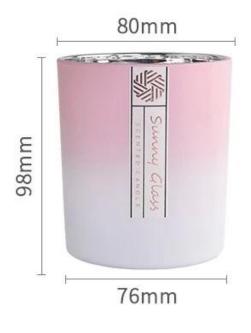

## product description

| product<br>name   | Gradual Change Pink <u>Diffuser Bottle With Glass Candle Holder</u> Sets Gift                                                                                                                                                   |  |
|-------------------|---------------------------------------------------------------------------------------------------------------------------------------------------------------------------------------------------------------------------------|--|
| Sample<br>time    | 1. 5 days if there is glass shape and size 2. 15 days, if you need new shapes and sizes glass                                                                                                                                   |  |
| Measure           | glass cup Item No.:SCRG22055 Top dia: 80 mm Bottom dia: 76 mm Height: 90 mm Weight: 287 g Capcity: 300 ml diffuser bottle Item No.:SCRG22055 Top dia: 70.3 mm Bottom dia: 71.8 mm Height: 54.7 mm Weight: 201 g Capcity: 120 ml |  |
| Packing           | Normal packing, Individual gift box, PVC box, window box, color box, white box, etc                                                                                                                                             |  |
| Delivery<br>time  | Within 35 days after the sample and order confirmed                                                                                                                                                                             |  |
| Payment<br>term   | 30% deposit by T/T in advance and the balance against the copy of B/L                                                                                                                                                           |  |
| Shipment          | By sea,by air,by Express and your shipping agent is acceptable                                                                                                                                                                  |  |
| Usage<br>Occasion | Home decor, Wedding Decoration, Wedding Favors, Decoration enhancement,                                                                                                                                                         |  |

| Capacity | 300ml |
|----------|-------|
| weight   | 287g  |

| Capacity | 120ml |
|----------|-------|
| weight   | 201g  |

As local embellishments, the <u>gradual change pink glass candlesticks and aromatherapy bottles</u> are not inferior to other "competitors", and the presentation of texture often comes from the details.