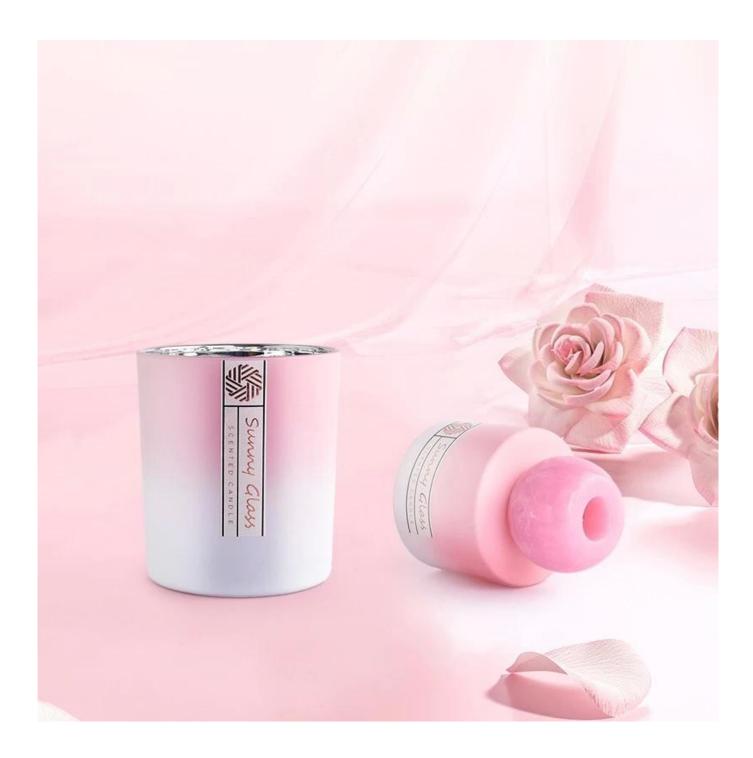

Gradual Change Pink <u>Diffuser Bottle With Glass Candle</u> <u>Holder</u> Sets Gift

| Capacity | 300ml |
|----------|-------|
| weight   | 287g  |

| Capacity | 120ml |
|----------|-------|
| weight   | 201g  |

As local embellishments, the <u>gradual change pink glass candlesticks and aromatherapy bottles</u> are not inferior to other "competitors", and the presentation of texture often comes from the details.