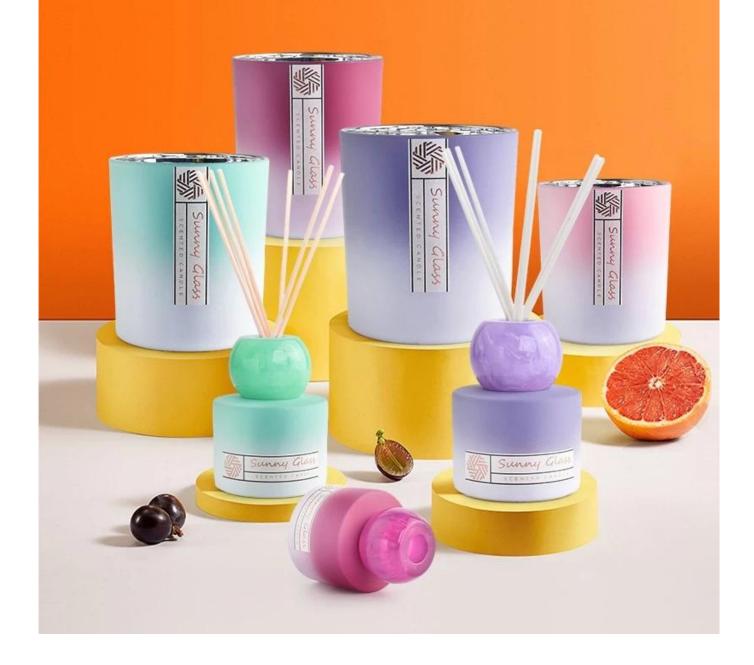

Gradual Change Pink <u>Diffuser Bottle With Glass Candle</u> <u>Holder</u> Sets Gift

## product description

| product<br>name   | Gradual Change Pink <u>Diffuser Bottle With Glass Candle Holder</u> Sets Gift                                                                                                                                                   |  |
|-------------------|---------------------------------------------------------------------------------------------------------------------------------------------------------------------------------------------------------------------------------|--|
| Sample<br>time    | 1. 5 days if there is glass shape and size 2. 15 days, if you need new shapes and sizes glass                                                                                                                                   |  |
| Measure           | glass cup Item No.:SCRG22055 Top dia: 80 mm Bottom dia: 76 mm Height: 90 mm Weight: 287 g Capcity: 300 ml diffuser bottle Item No.:SCRG22055 Top dia: 70.3 mm Bottom dia: 71.8 mm Height: 54.7 mm Weight: 201 g Capcity: 120 ml |  |
| Packing           | Normal packing, Individual gift box, PVC box, window box, color box, white box, etc                                                                                                                                             |  |
| Delivery<br>time  | Within 35 days after the sample and order confirmed                                                                                                                                                                             |  |
| Payment<br>term   | 30% deposit by T/T in advance and the balance against the copy of B/L                                                                                                                                                           |  |
| Shipment          | By sea,by air,by Express and your shipping agent is acceptable                                                                                                                                                                  |  |
| Usage<br>Occasion | Home decor, Wedding Decoration, Wedding Favors, Decoration enhancement,                                                                                                                                                         |  |

| Capacity | 300ml |
|----------|-------|
| weight   | 287g  |

| Capacity | 120ml |
|----------|-------|
| weight   | 201g  |

As local embellishments, the <u>gradual change pink glass candlesticks and aromatherapy bottles</u> are not inferior to other "competitors", and the presentation of texture often comes from the details.