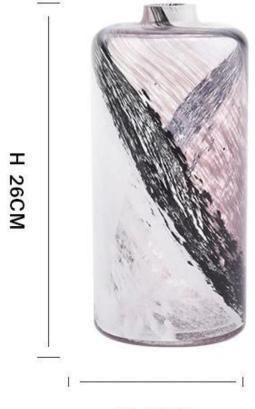

### SGLYP19051405

Top dia: 24mm Bottom dia: 70mm Height: 149mm Weight: 367g Capacity: 377ml

**Production Line** 