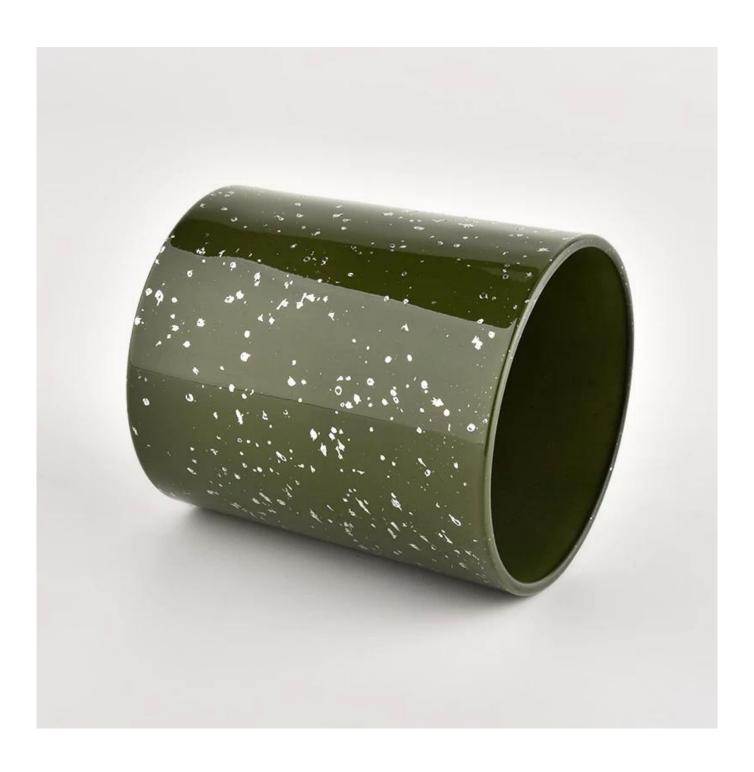

## **Product description**

| product<br>name      | Green glass candle vessels for candle making supplier                                                                   |
|----------------------|-------------------------------------------------------------------------------------------------------------------------|
| Sample time          | <ul><li>1. 5 days if there is glass shape and size</li><li>2. 15 days, if you need new shapes and sizes glass</li></ul> |
| Measure              | Item No.:SGHL21112606 Top dia:80mm Bottom dia:74mm Height:90mm Weight:303g Capacity:290ml                               |
| Packing              | Normal packing,Individual gift box, PVC box, window box, color box, white box, etc                                      |
| <b>Delivery time</b> | Within 35 days after the sample and order confirmed                                                                     |
| Payment term         | 30% deposit by T/T in advance and the balance against the copy of B/L                                                   |
| Shipment             | By sea,by air,by Express and your shipping agent is acceptable                                                          |
| Usage<br>Occasion    | Home decor,Wedding Decoration,Wedding Favors,Decoration enhancement,                                                    |