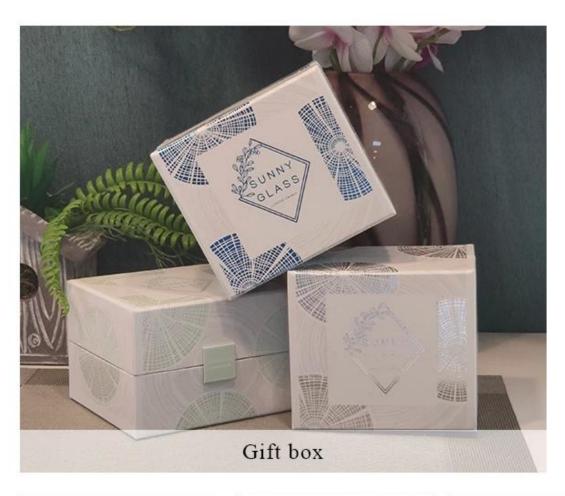

# **PACKING**

## **Product description**

| product<br>name      | Green glass candle vessels for candle making supplier                                                                   |
|----------------------|-------------------------------------------------------------------------------------------------------------------------|
| Sample time          | <ul><li>1. 5 days if there is glass shape and size</li><li>2. 15 days, if you need new shapes and sizes glass</li></ul> |
| Measure              | Item No.:SGHL21112606 Top dia:80mm Bottom dia:74mm Height:90mm Weight:303g Capacity:290ml                               |
| Packing              | Normal packing,Individual gift box, PVC box, window box, color box, white box, etc                                      |
| <b>Delivery time</b> | Within 35 days after the sample and order confirmed                                                                     |
| Payment term         | 30% deposit by T/T in advance and the balance against the copy of B/L                                                   |
| Shipment             | By sea,by air,by Express and your shipping agent is acceptable                                                          |
| Usage<br>Occasion    | Home decor,Wedding Decoration,Wedding Favors,Decoration enhancement,                                                    |