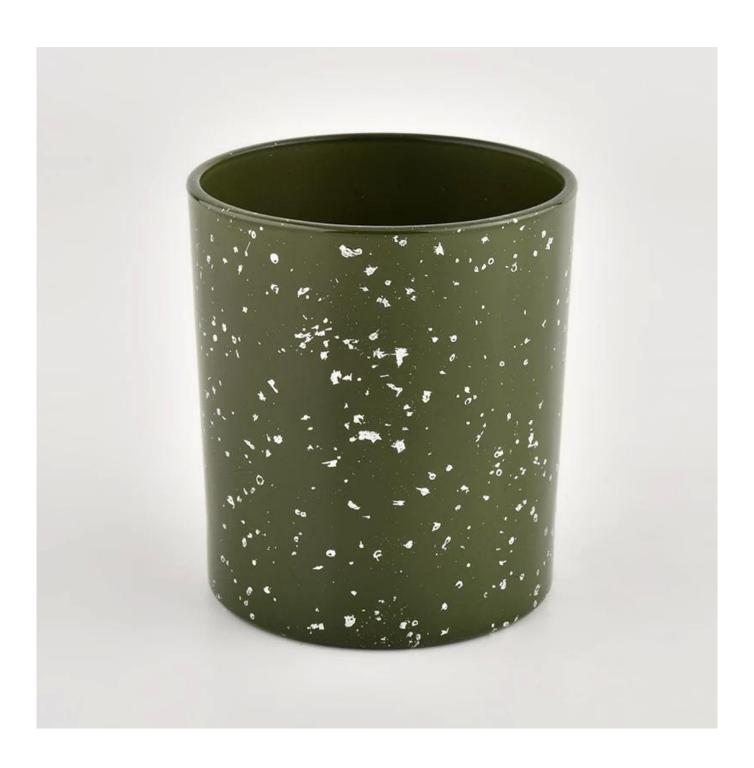

## **Product description**

| product<br>name      | Green glass candle vessels for candle making supplier                                                                   |
|----------------------|-------------------------------------------------------------------------------------------------------------------------|
| Sample time          | <ul><li>1. 5 days if there is glass shape and size</li><li>2. 15 days, if you need new shapes and sizes glass</li></ul> |
| Measure              | Item No.:SGHL21112606 Top dia:80mm Bottom dia:74mm Height:90mm Weight:303g Capacity:290ml                               |
| Packing              | Normal packing,Individual gift box, PVC box, window box, color box, white box, etc                                      |
| <b>Delivery time</b> | Within 35 days after the sample and order confirmed                                                                     |
| Payment term         | 30% deposit by T/T in advance and the balance against the copy of B/L                                                   |
| Shipment             | By sea,by air,by Express and your shipping agent is acceptable                                                          |
| Usage<br>Occasion    | Home decor,Wedding Decoration,Wedding Favors,Decoration enhancement,                                                    |