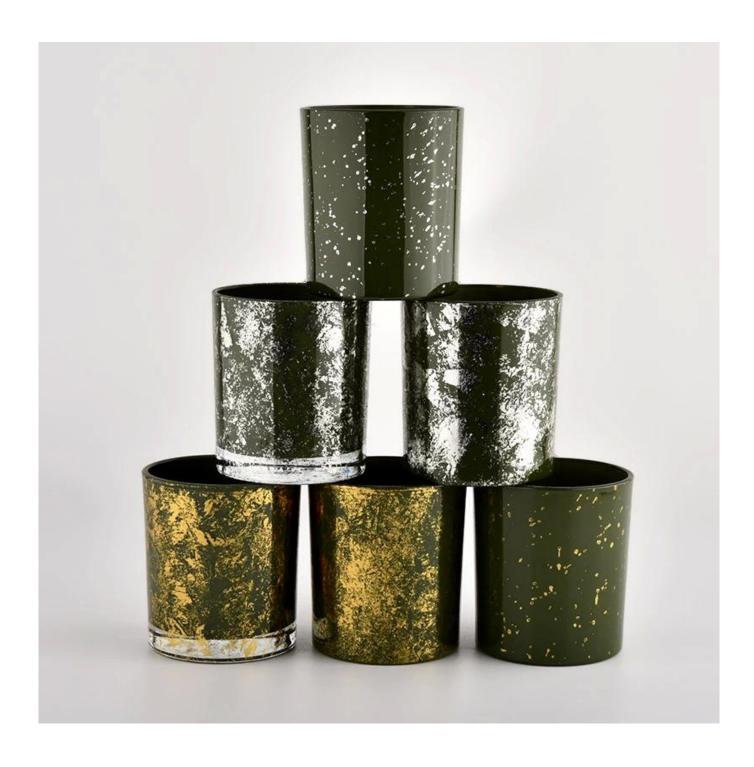

Green glass candle vessels for candle making supplier

<u>Sunny Glassware</u> can not only perform OEM/ODM orders, but also help many brands from concept design to actual proudcts.

Focusing on luxury fragrance products in the latest 10 years, <u>Sunny Glassware</u> is the supplier of 80% fragrance brands in the United States.

## **Product description**

| product<br>name      | Green glass candle vessels for candle making supplier                                                                   |
|----------------------|-------------------------------------------------------------------------------------------------------------------------|
| Sample time          | <ul><li>1. 5 days if there is glass shape and size</li><li>2. 15 days, if you need new shapes and sizes glass</li></ul> |
| Measure              | Item No.:SGHL21112606 Top dia:80mm Bottom dia:74mm Height:90mm Weight:303g Capacity:290ml                               |
| Packing              | Normal packing,Individual gift box, PVC box, window box, color box, white box, etc                                      |
| <b>Delivery time</b> | Within 35 days after the sample and order confirmed                                                                     |
| Payment term         | 30% deposit by T/T in advance and the balance against the copy of B/L                                                   |
| Shipment             | By sea,by air,by Express and your shipping agent is acceptable                                                          |
| Usage<br>Occasion    | Home decor,Wedding Decoration,Wedding Favors,Decoration enhancement,                                                    |