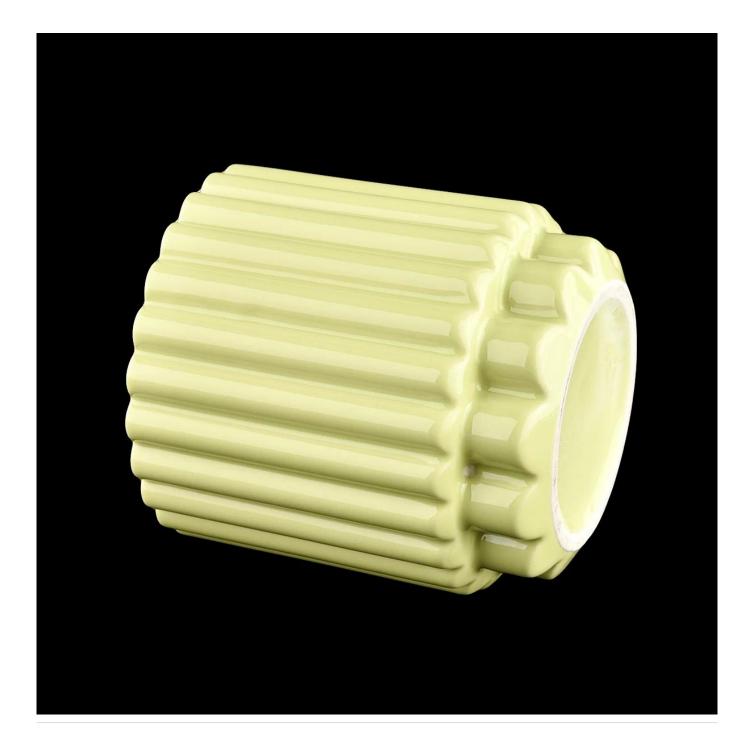

**3).Sunny adapts extra six steps for inspection of shipments.** No (major) quality complaints on products produced for nine consecutive years.

| Item            | Green luxury vertical edge ceramic candlestick jar step ceramic cup from Sunny Glassware<br>Size:<br>Top dia:90mm Bottom dia[]62mm Height[]96mm Weight[]363g Capacity:413ml<br>MOQ[]5000 pcs |                                               |  |
|-----------------|----------------------------------------------------------------------------------------------------------------------------------------------------------------------------------------------|-----------------------------------------------|--|
|                 | Manufacturing: machine made<br>Sampling time: 5 ~ 7 days after confirmation                                                                                                                  |                                               |  |
| for your choice | 1. Any logo printing on the body                                                                                                                                                             |                                               |  |
|                 | 2.Any color painted, frost, electroplate, pattern laser carver for the finish                                                                                                                |                                               |  |
|                 | 3. Special package like shrink wrap, color gift box, white gift box etc                                                                                                                      |                                               |  |
|                 | 4. Open new mould for the glass, wood, plastic or metal as you like                                                                                                                          |                                               |  |
|                 | 5. Different size and shapes meet your needs                                                                                                                                                 |                                               |  |
| sample time     | 1. 5 days if at exist shaped and size of glass                                                                                                                                               | 2. 15 days if need new shape or size of glass |  |
| packing         | Normal packing,Individual gift box, PVC box, window box, color box, white box, etc.                                                                                                          |                                               |  |