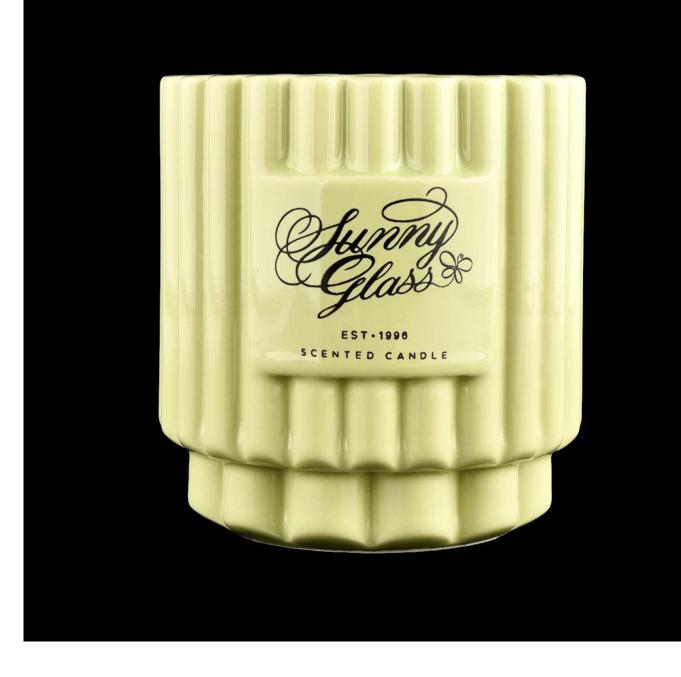

**3).Sunny adapts extra six steps for inspection of shipments.** No (major) quality complaints on products produced for nine consecutive years.

| Item            | Green luxury vertical edge ceramic candlestick jar step ceramic cup from Sunny Glassware<br>Size:<br>Top dia:90mm Bottom dia[]62mm Height[]96mm Weight[]363g Capacity:413ml<br>MOQ[]5000 pcs |                                               |  |
|-----------------|----------------------------------------------------------------------------------------------------------------------------------------------------------------------------------------------|-----------------------------------------------|--|
|                 | Manufacturing: machine made<br>Sampling time: 5 ~ 7 days after confirmation                                                                                                                  |                                               |  |
| for your choice | 1. Any logo printing on the body                                                                                                                                                             |                                               |  |
|                 | 2.Any color painted, frost, electroplate, pattern laser carver for the finish                                                                                                                |                                               |  |
|                 | 3. Special package like shrink wrap, color gift box, white gift box etc                                                                                                                      |                                               |  |
|                 | 4. Open new mould for the glass, wood, plastic or metal as you like                                                                                                                          |                                               |  |
|                 | 5. Different size and shapes meet your needs                                                                                                                                                 |                                               |  |
| sample time     | 1. 5 days if at exist shaped and size of glass                                                                                                                                               | 2. 15 days if need new shape or size of glass |  |
| packing         | Normal packing,Individual gift box, PVC box, window box, color box, white box, etc.                                                                                                          |                                               |  |