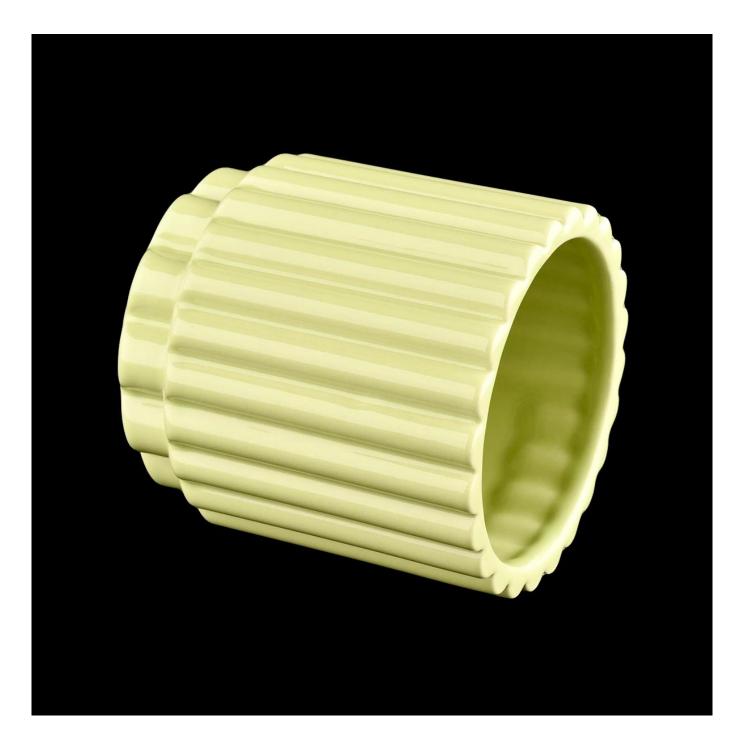

**3).Sunny adapts extra six steps for inspection of shipments.** No (major) quality complaints on products produced for nine consecutive years.

| Item            | Green luxury vertical edge ceramic candlestick jar step ceramic cup from Sunny Glassware<br>Size:<br>Top dia:90mm Bottom dia[]62mm Height[]96mm Weight[]363g Capacity:413ml<br>MOQ[]5000 pcs |                                               |  |
|-----------------|----------------------------------------------------------------------------------------------------------------------------------------------------------------------------------------------|-----------------------------------------------|--|
|                 | Manufacturing: machine made<br>Sampling time: 5 ~ 7 days after confirmation                                                                                                                  |                                               |  |
| for your choice | 1. Any logo printing on the body                                                                                                                                                             |                                               |  |
|                 | 2.Any color painted, frost, electroplate, pattern laser carver for the finish                                                                                                                |                                               |  |
|                 | 3. Special package like shrink wrap, color gift box, white gift box etc                                                                                                                      |                                               |  |
|                 | 4. Open new mould for the glass, wood, plastic or metal as you like                                                                                                                          |                                               |  |
|                 | 5. Different size and shapes meet your needs                                                                                                                                                 |                                               |  |
| sample time     | 1. 5 days if at exist shaped and size of glass                                                                                                                                               | 2. 15 days if need new shape or size of glass |  |
| packing         | Normal packing,Individual gift box, PVC box, window box, color box, white box, etc.                                                                                                          |                                               |  |