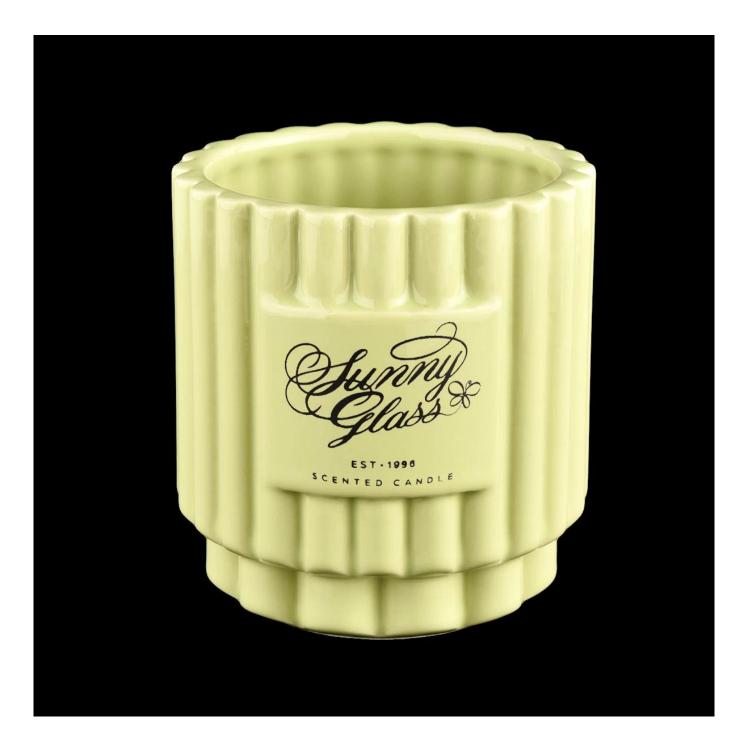

**3).Sunny adapts extra six steps for inspection of shipments.** No (major) quality complaints on products produced for nine consecutive years.

| Item            | Green luxury vertical edge ceramic candlestick jar step ceramic cup from Sunny Glassware<br>Size:<br>Top dia:90mm Bottom dia[]62mm Height[]96mm Weight[]363g Capacity:413ml<br>MOQ[]5000 pcs |                                               |  |
|-----------------|----------------------------------------------------------------------------------------------------------------------------------------------------------------------------------------------|-----------------------------------------------|--|
|                 | Manufacturing: machine made<br>Sampling time: 5 ~ 7 days after confirmation                                                                                                                  |                                               |  |
| for your choice | 1. Any logo printing on the body                                                                                                                                                             |                                               |  |
|                 | 2.Any color painted, frost, electroplate, pattern laser carver for the finish                                                                                                                |                                               |  |
|                 | 3. Special package like shrink wrap, color gift box, white gift box etc                                                                                                                      |                                               |  |
|                 | 4. Open new mould for the glass, wood, plastic or metal as you like                                                                                                                          |                                               |  |
|                 | 5. Different size and shapes meet your needs                                                                                                                                                 |                                               |  |
| sample time     | 1. 5 days if at exist shaped and size of glass                                                                                                                                               | 2. 15 days if need new shape or size of glass |  |
| packing         | Normal packing,Individual gift box, PVC box, window box, color box, white box, etc.                                                                                                          |                                               |  |