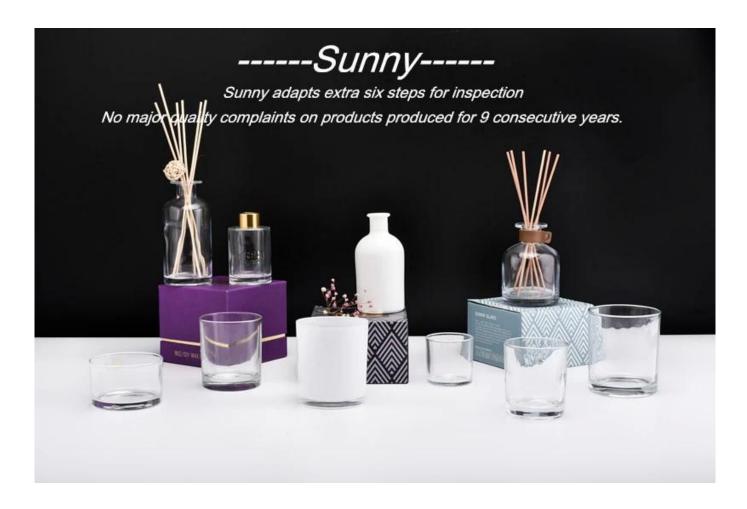

**3).Sunny adapts extra six steps for inspection of shipments.** No (major) quality complaints on products produced for nine consecutive years.

| Item            | luxury vertical edge ceramic candle jar from Sunny Glassware<br>Size:<br>Top dia:90mm Bottom dia∏62mm Height∏96mm Weight∏363g Capacity:413ml<br>MOQ∏5000 pcs |                                               |
|-----------------|--------------------------------------------------------------------------------------------------------------------------------------------------------------|-----------------------------------------------|
|                 | Manufacturing: machine made<br>Sampling time: 5 ~ 7 days after confirmation                                                                                  |                                               |
| for your choice | 1. Any logo printing on the body                                                                                                                             |                                               |
|                 | 2.Any color painted, frost, electroplate, pattern laser carver for the finish                                                                                |                                               |
|                 | 3. Special package like shrink wrap, color gift box, white gift box etc                                                                                      |                                               |
|                 | 4. Open new mould for the glass, wood, plastic or metal as you like                                                                                          |                                               |
|                 | 5. Different size and shapes meet your needs                                                                                                                 |                                               |
| sample time     | 1. 5 days if at exist shaped and size of glass                                                                                                               | 2. 15 days if need new shape or size of glass |
| packing         | Normal packing,Individual gift box, PVC box, window box, color box, white box, etc.                                                                          |                                               |