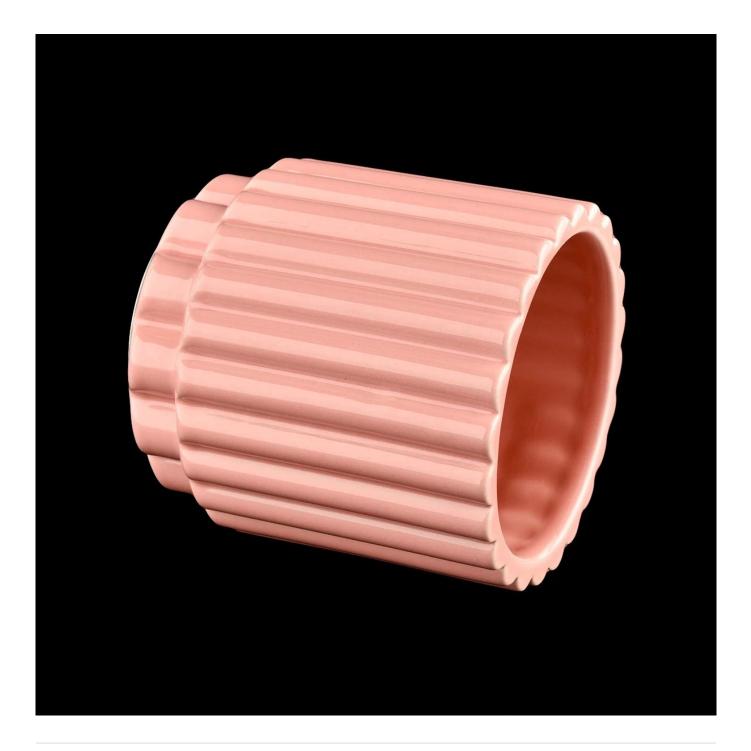

**3).Sunny adapts extra six steps for inspection of shipments.** No (major) quality complaints on products produced for nine consecutive years.

| Item            | luxury vertical edge ceramic candle jar from Sunny Glassware<br>Size:<br>Top dia:90mm Bottom dia∏62mm Height∏96mm Weight∏363g Capacity:413ml<br>MOQ∏5000 pcs |                                               |
|-----------------|--------------------------------------------------------------------------------------------------------------------------------------------------------------|-----------------------------------------------|
|                 | Manufacturing: machine made<br>Sampling time: 5 ~ 7 days after confirmation                                                                                  |                                               |
| for your choice | 1. Any logo printing on the body                                                                                                                             |                                               |
|                 | 2.Any color painted, frost, electroplate, pattern laser carver for the finish                                                                                |                                               |
|                 | 3. Special package like shrink wrap, color gift box, white gift box etc                                                                                      |                                               |
|                 | 4. Open new mould for the glass, wood, plastic or metal as you like                                                                                          |                                               |
|                 | 5. Different size and shapes meet your needs                                                                                                                 |                                               |
| sample time     | 1. 5 days if at exist shaped and size of glass                                                                                                               | 2. 15 days if need new shape or size of glass |
| packing         | Normal packing,Individual gift box, PVC box, window box, color box, white box, etc.                                                                          |                                               |