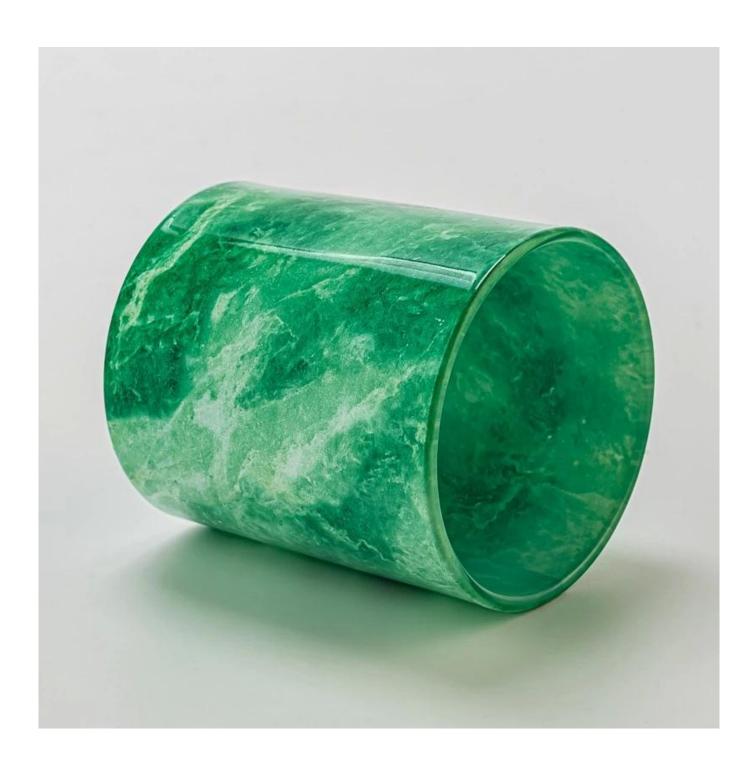

### **Product Description**

| product<br>name   | Halloween Ghost Design Clear Glass Candle Holder for Holiday Decoration and Gifts                  |
|-------------------|----------------------------------------------------------------------------------------------------|
| Sample time       | 1. 5 days if there is glass shape and size 2. 15 days, if you need new shapes and sizes glass      |
| Measure           | Item Number: SGZT25042201 Top dia: 80mm Bottom dia: 75mm Height: 90mm Weight: 272g Capacity: 290ml |
| Packing           | Normal packing, Individual gift box, PVC box, window box, color box, white box, etc                |
| Delivery<br>time  | Within 35 days after the sample and order confirmed                                                |
| Payment<br>term   | 30% deposit by T/T in advance and the balance against the copy of B/L                              |
| Shipment          | By sea,by air,by Express and your shipping agent is acceptable                                     |
| Usage<br>Occasion | Home decor, Wedding Decoration, Wedding Favors, Decoration enhancement,                            |