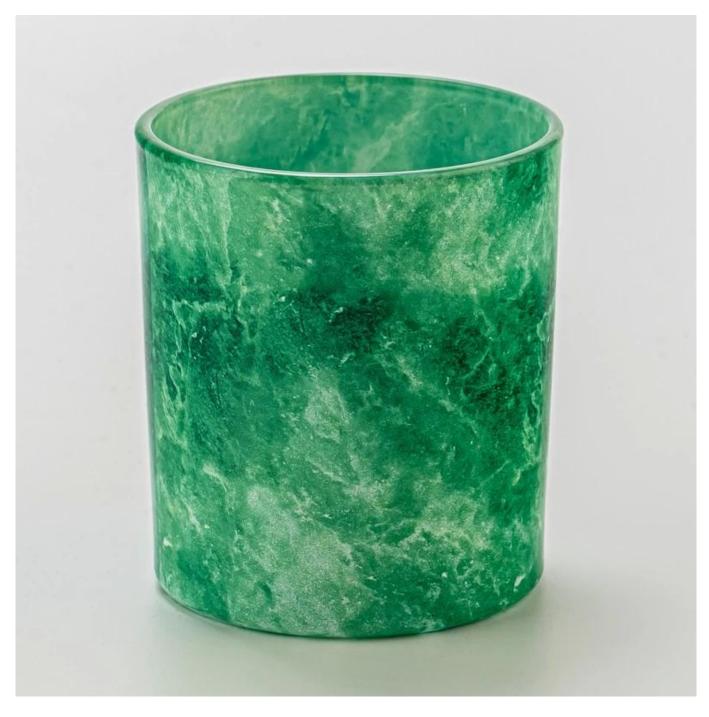

### **Product Description**

| product<br>name   | Halloween Ghost Design Clear Glass Candle Holder for Holiday Decoration and Gifts                  |
|-------------------|----------------------------------------------------------------------------------------------------|
| Sample time       | 1. 5 days if there is glass shape and size 2. 15 days, if you need new shapes and sizes glass      |
| Measure           | Item Number: SGZT25042201 Top dia: 80mm Bottom dia: 75mm Height: 90mm Weight: 272g Capacity: 290ml |
| Packing           | Normal packing, Individual gift box, PVC box, window box, color box, white box, etc                |
| Delivery<br>time  | Within 35 days after the sample and order confirmed                                                |
| Payment<br>term   | 30% deposit by T/T in advance and the balance against the copy of B/L                              |
| Shipment          | By sea,by air,by Express and your shipping agent is acceptable                                     |
| Usage<br>Occasion | Home decor, Wedding Decoration, Wedding Favors, Decoration enhancement,                            |