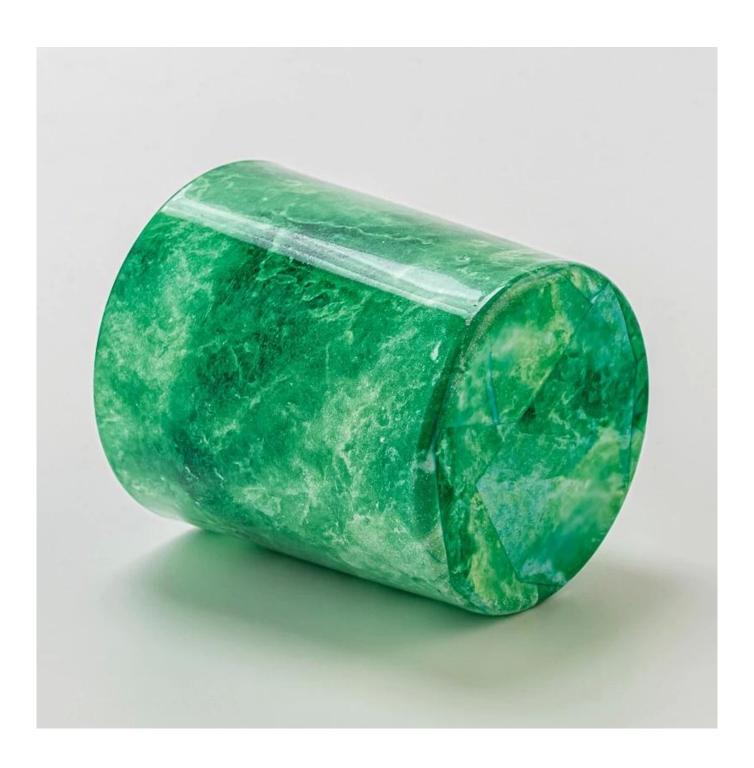

### **Product Description**

| product<br>name   | Halloween Ghost Design Clear Glass Candle Holder for Holiday Decoration and Gifts                  |
|-------------------|----------------------------------------------------------------------------------------------------|
| Sample time       | 1. 5 days if there is glass shape and size 2. 15 days, if you need new shapes and sizes glass      |
| Measure           | Item Number: SGZT25042201 Top dia: 80mm Bottom dia: 75mm Height: 90mm Weight: 272g Capacity: 290ml |
| Packing           | Normal packing, Individual gift box, PVC box, window box, color box, white box, etc                |
| Delivery<br>time  | Within 35 days after the sample and order confirmed                                                |
| Payment<br>term   | 30% deposit by T/T in advance and the balance against the copy of B/L                              |
| Shipment          | By sea,by air,by Express and your shipping agent is acceptable                                     |
| Usage<br>Occasion | Home decor, Wedding Decoration, Wedding Favors, Decoration enhancement,                            |