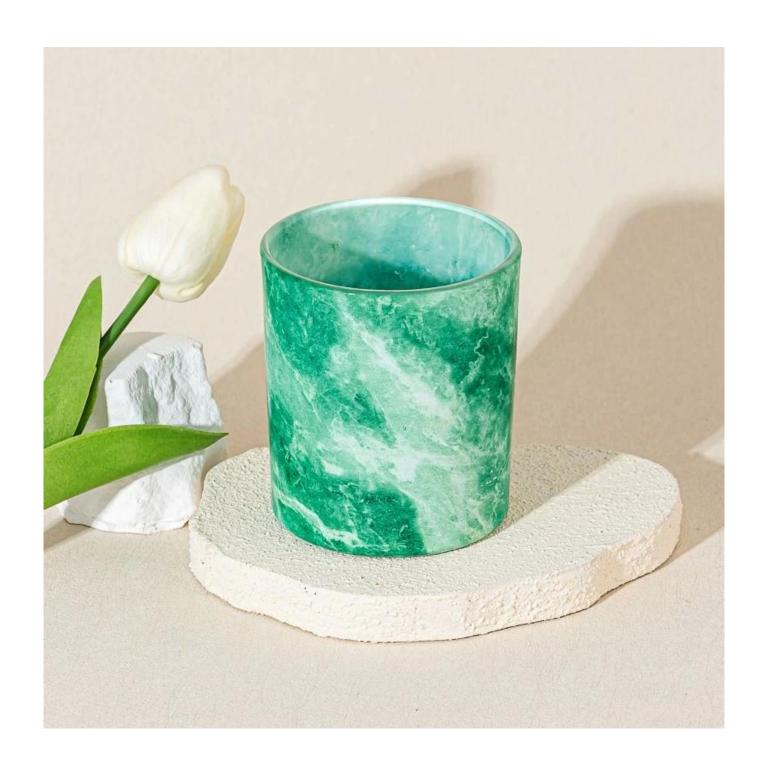

### **Product Description**

| product<br>name   | Halloween Ghost Design Clear Glass Candle Holder for Holiday Decoration and Gifts                  |
|-------------------|----------------------------------------------------------------------------------------------------|
| Sample time       | 1. 5 days if there is glass shape and size 2. 15 days, if you need new shapes and sizes glass      |
| Measure           | Item Number: SGZT25042201 Top dia: 80mm Bottom dia: 75mm Height: 90mm Weight: 272g Capacity: 290ml |
| Packing           | Normal packing, Individual gift box, PVC box, window box, color box, white box, etc                |
| Delivery<br>time  | Within 35 days after the sample and order confirmed                                                |
| Payment<br>term   | 30% deposit by T/T in advance and the balance against the copy of B/L                              |
| Shipment          | By sea,by air,by Express and your shipping agent is acceptable                                     |
| Usage<br>Occasion | Home decor, Wedding Decoration, Wedding Favors, Decoration enhancement,                            |