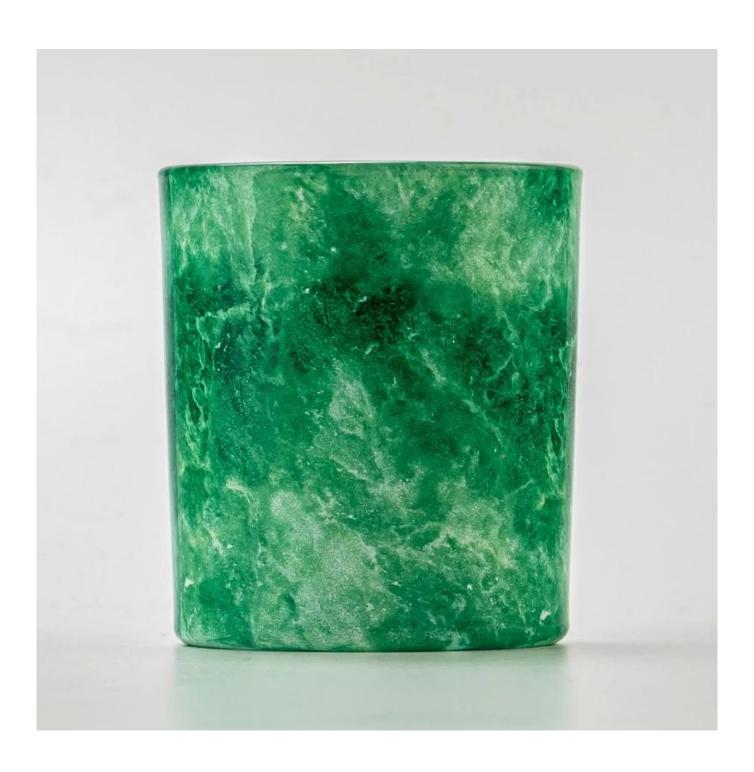

### **Product Description**

| product<br>name   | Halloween Ghost Design Clear Glass Candle Holder for Holiday Decoration and Gifts                  |
|-------------------|----------------------------------------------------------------------------------------------------|
| Sample time       | 1. 5 days if there is glass shape and size 2. 15 days, if you need new shapes and sizes glass      |
| Measure           | Item Number: SGZT25042201 Top dia: 80mm Bottom dia: 75mm Height: 90mm Weight: 272g Capacity: 290ml |
| Packing           | Normal packing, Individual gift box, PVC box, window box, color box, white box, etc                |
| Delivery<br>time  | Within 35 days after the sample and order confirmed                                                |
| Payment<br>term   | 30% deposit by T/T in advance and the balance against the copy of B/L                              |
| Shipment          | By sea,by air,by Express and your shipping agent is acceptable                                     |
| Usage<br>Occasion | Home decor, Wedding Decoration, Wedding Favors, Decoration enhancement,                            |